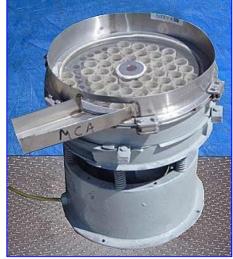

Sweco 18 in. Vibrating Sifter. Model: A-9643-H-1D-5. S/N: 2219. The Sweco sifter consists of (2) stainless steel sifting decks and uses a 16-mesh screen followed by a 5/8-screen for overs and fine product separation. The included self-cleaning kit ensures that product agglomeration is prevented. Electrical requirements: 460 V, 60 Hz, 3 phase. Inlets: (1) 7 in. L x 3 in. W infeed chute. Outlets: (1) 1 in. dia. discharge spout. Overall dimensions: 25 in. L x 18-1/2 in. W x 20 in. H..