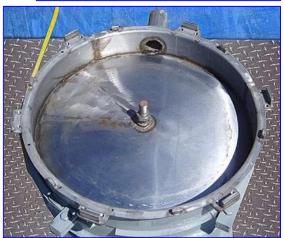

Sweco 18 in. Vibrating Sifter. Model: A-9643-H-1D-5. S/N: 2219. The Sweco sifter consists of (2) stainless steel sifting decks and uses a 16-mesh screen followed by a 5/8-screen for overs and fine product separation. The included self-cleaning kit ensures that product agglomeration is prevented. Electrical requirements: 460 V, 60 Hz, 3 phase. Inlets: (1) 7 in. L x 3 in. W infeed chute. Outlets: (1) 1 in. dia. discharge spout. Overall dimensions: 25 in. L x 18-1/2 in. W x 20 in. H..