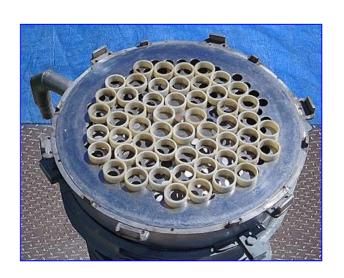

| Sweco 18 in. Vibrating Sifter |                      |
|-------------------------------|----------------------|
| Mfg: Sweco                    | Model: A-9643-H-1D-5 |
| Stock No. RFPM348.8           | Serial No. 2219      |

Sweco 18 in. Vibrating Sifter. Model: A-9643-H-1D-5. S/N: 2219. The Sweco sifter consists of (2) stainless steel sifting decks and uses a 16-mesh screen followed by a 5/8-screen for overs and fine product separation. The included self-cleaning kit ensures that product agglomeration is prevented. Electrical requirements: 460 V, 60 Hz, 3 phase. Inlets: (1) 7 in. L x 3 in. W infeed chute. Outlets: (1) 1 in. dia. discharge spout. Overall dimensions: 25 in. L x 18-1/2 in. W x 20 in. H..