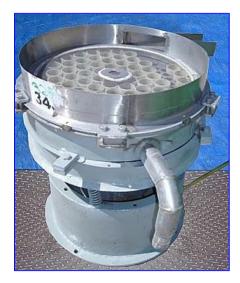

Sweco 18 in. Vibrating Sifter. Model: A-9643-H-1D-5. S/N: 2219. The Sweco sifter consists of (2) stainless steel sifting decks and uses a 16-mesh screen followed by a 5/8-screen for overs and fine product separation. The included self-cleaning kit ensures that product agglomeration is prevented. Electrical requirements: 460 V, 60 Hz, 3 phase. Inlets: (1) 7 in. L x 3 in. W infeed chute. Outlets: (1) 1 in. dia. discharge spout. Overall dimensions: 25 in. L x 18-1/2 in. W x 20 in. H..