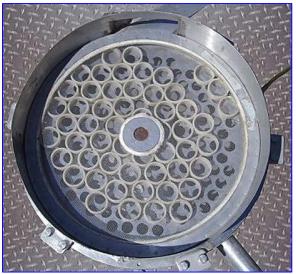

Sweco 18 in. Vibrating Sifter. Model: A-9643-H-1D-5. S/N: 2219. The Sweco sifter consists of (2) stainless steel sifting decks and uses a 16-mesh screen followed by a 5/8-screen for overs and fine product separation. The included self-cleaning kit ensures that product agglomeration is prevented. Electrical requirements: 460 V, 60 Hz, 3 phase. Inlets: (1) 7 in. L x 3 in. W infeed chute. Outlets: (1) 1 in. dia. discharge spout. Overall dimensions: 25 in. L x 18-1/2 in. W x 20 in. H..