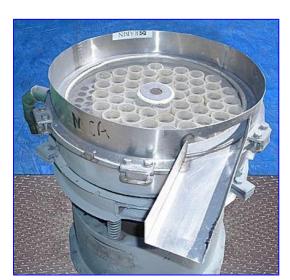

Sweco 18 in. Vibrating Sifter. Model: A-9643-H-1D-5. S/N: 2219. The Sweco sifter consists of (2) stainless steel sifting decks and uses a 16-mesh screen followed by a 5/8-screen for overs and fine product separation. The included self-cleaning kit ensures that product agglomeration is prevented. Electrical requirements: 460 V, 60 Hz, 3 phase. Inlets: (1) 7 in. L x 3 in. W infeed chute. Outlets: (1) 1 in. dia. discharge spout. Overall dimensions: 25 in. L x 18-1/2 in. W x 20 in. H..