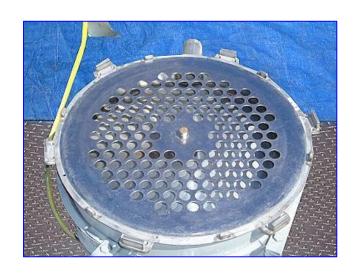

Sweco 18 in. Vibrating Sifter. Model: A-9643-H-1D-5. S/N: 2219. The Sweco sifter consists of (2) stainless steel sifting decks and uses a 16-mesh screen followed by a 5/8-screen for overs and fine product separation. The included self-cleaning kit ensures that product agglomeration is prevented. Electrical requirements: 460 V, 60 Hz, 3 phase. Inlets: (1) 7 in. L x 3 in. W infeed chute. Outlets: (1) 1 in. dia. discharge spout. Overall dimensions: 25 in. L x 18-1/2 in. W x 20 in. H..