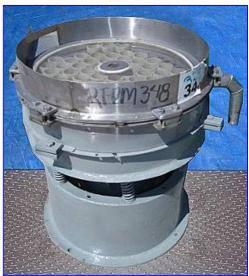

Sweco 18 in. Vibrating Sifter. Model: A-9643-H-1D-5. S/N: 2219. The Sweco sifter consists of (2) stainless steel sifting decks and uses a 16-mesh screen followed by a 5/8-screen for overs and fine product separation. The included self-cleaning kit ensures that product agglomeration is prevented. Electrical requirements: 460 V, 60 Hz, 3 phase. Inlets: (1) 7 in. L x 3 in. W infeed chute. Outlets: (1) 1 in. dia. discharge spout. Overall dimensions: 25 in. L x 18-1/2 in. W x 20 in. H..