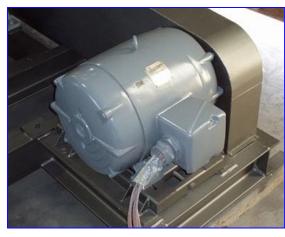

| Sutorbilt Positive Displacement Rotary Blower/Vacuum Pump |                           |
|-----------------------------------------------------------|---------------------------|
| Mfg: Sutorbilt                                            | Model: 3200               |
| Stock No. RFPM448.1                                       | Serial No <u>.</u> 478472 |

Sutorbilt Positive Displacement Rotary Blower/Vacuum Pump. Model: 3200. S/N: 478472. Size: 10x30-V. Displacement: 4.1. Louis Allis Motor, 100 hp, 1780 rpm, 460 V, 120 amps, 60 Hz, 3 phase. Applications include: aquaculture, cement and lime, chemical, dairy, dry bulk handling, milling and baking, process gas, resin and plastic, soil remediation, vacuum excavation, wastewater. Overall dimensions: 101 in. L x 64 in. W x 45 in. H.