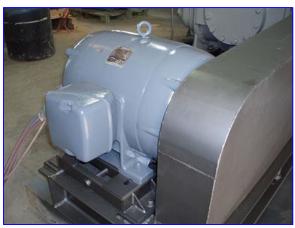

| Sutorbilt Positive Displacement Rotary Blower/Vacuum Pump |                           |
|-----------------------------------------------------------|---------------------------|
| Mfg: Sutorbilt                                            | Model: 3200               |
| Stock No. RFPM448.1                                       | Serial No <u>.</u> 478472 |

Sutorbilt Positive Displacement Rotary Blower/Vacuum Pump. Model: 3200. S/N: 478472. Size: 10x30-V. Displacement: 4.1. Louis Allis Motor, 100 hp, 1780 rpm, 460 V, 120 amps, 60 Hz, 3 phase. Applications include: aquaculture, cement and lime, chemical, dairy, dry bulk handling, milling and baking, process gas, resin and plastic, soil remediation, vacuum excavation, wastewater. Overall dimensions: 101 in. L x 64 in. W x 45 in. H.