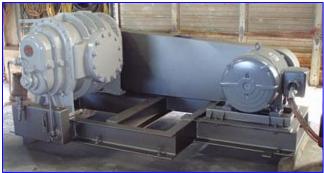

Sutorbilt Positive Displacement Rotary Blower/Vacuum Pump. Model: 3200. S/N: 478472. Size: 10x30-V. Displacement: 4.1. Louis Allis Motor, 100 hp, 1780 rpm, 460 V, 120 amps, 60 Hz, 3 phase. Applications include: aquaculture, cement and lime, chemical, dairy, dry bulk handling, milling and baking, process gas, resin and plastic, soil remediation, vacuum excavation, wastewater. Overall dimensions: 101 in. L x 64 in. W x 45 in. H.