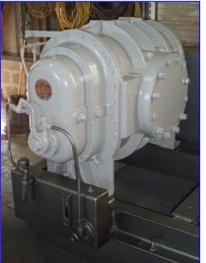

| Sutorbilt Positive Displacement Rotary Blower/Vacuum Pump |                           |
|-----------------------------------------------------------|---------------------------|
| Mfg: Sutorbilt                                            | Model: 3200               |
| Stock No. RFPM448.1                                       | Serial No <u>.</u> 478472 |

Sutorbilt Positive Displacement Rotary Blower/Vacuum Pump. Model: 3200. S/N: 478472. Size: 10x30-V. Displacement: 4.1. Louis Allis Motor, 100 hp, 1780 rpm, 460 V, 120 amps, 60 Hz, 3 phase. Applications include: aquaculture, cement and lime, chemical, dairy, dry bulk handling, milling and baking, process gas, resin and plastic, soil remediation, vacuum excavation, wastewater. Overall dimensions: 101 in. L x 64 in. W x 45 in. H.