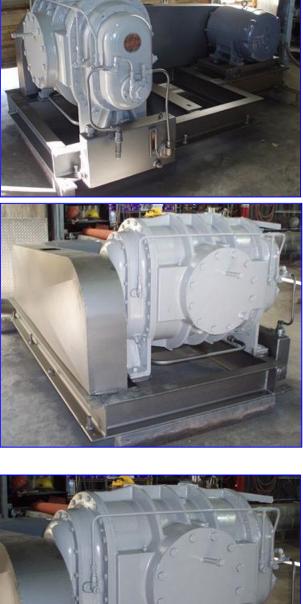

Sutorbilt Positive Displacement Rotary Blower/Vacuum Pump. Model: 3200. S/N: 478472. Size: 10x30-V. Displacement: 4.1. Louis Allis Motor, 100 hp, 1780 rpm, 460 V, 120 amps, 60 Hz, 3 phase. Applications include: aquaculture, cement and lime, chemical, dairy, dry bulk handling, milling and baking, process gas, resin and plastic, soil remediation, vacuum excavation, wastewater. Overall dimensions: 101 in. L x 64 in. W x 45 in. H.