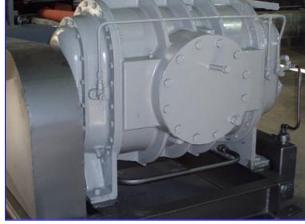

Sutorbilt Positive Displacement Rotary Blower/Vacuum Pump. Model: 3200. S/N: 478472. Size: 10x30-V. Displacement: 4.1. Louis Allis Motor, 100 hp, 1780 rpm, 460 V, 120 amps, 60 Hz, 3 phase. Applications include: aquaculture, cement and lime, chemical, dairy, dry bulk handling, milling and baking, process gas, resin and plastic, soil remediation, vacuum excavation, wastewater. Overall dimensions: 101 in. L x 64 in. W x 45 in. H.