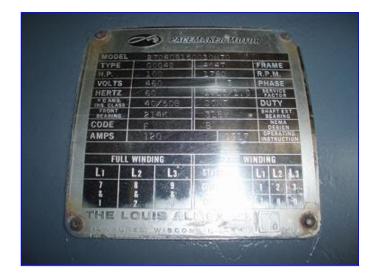

Sutorbilt Positive Displacement Rotary Blower/Vacuum Pump. Model: 3200. S/N: 478472. Size: 10x30-V. Displacement: 4.1. Louis Allis Motor, 100 hp, 1780 rpm, 460 V, 120 amps, 60 Hz, 3 phase. Applications include: aquaculture, cement and lime, chemical, dairy, dry bulk handling, milling and baking, process gas, resin and plastic, soil remediation, vacuum excavation, wastewater. Overall dimensions: 101 in. L x 64 in. W x 45 in. H.