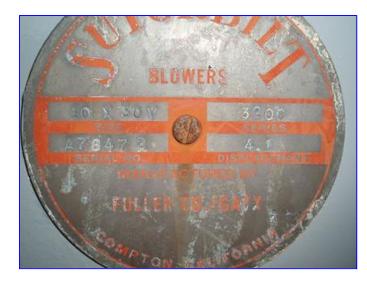

| Sutorbilt Positive Displacement Rotary Blower/Vacuum Pump |                           |
|-----------------------------------------------------------|---------------------------|
| Mfg: Sutorbilt                                            | Model: 3200               |
| Stock No. RFPM448.1                                       | Serial No <u>.</u> 478472 |

Sutorbilt Positive Displacement Rotary Blower/Vacuum Pump. Model: 3200. S/N: 478472. Size: 10x30-V. Displacement: 4.1. Louis Allis Motor, 100 hp, 1780 rpm, 460 V, 120 amps, 60 Hz, 3 phase. Applications include: aquaculture, cement and lime, chemical, dairy, dry bulk handling, milling and baking, process gas, resin and plastic, soil remediation, vacuum excavation, wastewater. Overall dimensions: 101 in. L x 64 in. W x 45 in. H.