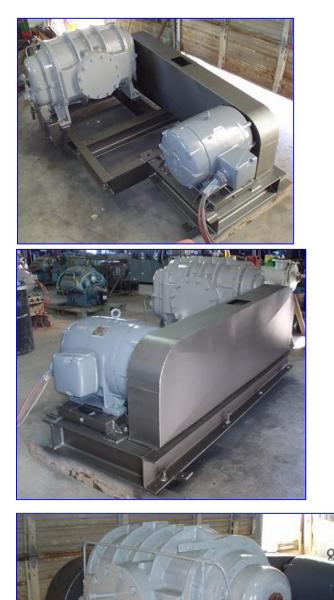

Sutorbilt Positive Displacement Rotary Blower/Vacuum Pump. Model: 3200. S/N: 478472. Size: 10x30-V. Displacement: 4.1. Louis Allis Motor, 100 hp, 1780 rpm, 460 V, 120 amps, 60 Hz, 3 phase. Applications include: aquaculture, cement and lime, chemical, dairy, dry bulk handling, milling and baking, process gas, resin and plastic, soil remediation, vacuum excavation, wastewater. Overall dimensions: 101 in. L x 64 in. W x 45 in. H.