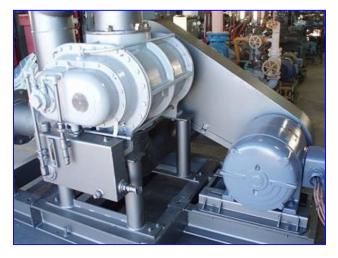

| Suterbilt Positive Displacement Rotary Blower/Vacuum Pump |                               |
|-----------------------------------------------------------|-------------------------------|
| Mfg: Suterbilt                                            | Model: 3200                   |
| Stock No. RFPM449.                                        | Serial No <sub>2</sub> A40656 |

Sutorbilt Positive Displacement Rotary Blower/Vacuum Pump. Model: 3200. S/N: A40656. Size: 10x24-S. Displacement: 3.3. Louis Allis Motor, 100 hp, 1780 rpm, 460 V, 120 amps, 60 Hz, 3 phase. Applications include: aquaculture, cement and lime, chemical, dairy, dry bulk handling, milling and baking, process gas, resin and plastic, soil remediation, vacuum excavation, wastewater. Inlets/outlets: (2) 12 in. dia. ports each with 19 in. dia. flanges and (12) 1 in. dia. thru-holes at center distances of 4-1/2 in. Overall dimensions: 108 in. L x 64 in. W x 69 in. H.