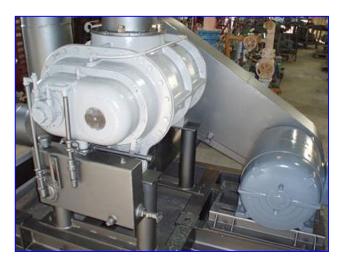

Sutorbilt Positive Displacement Rotary Blower/Vacuum Pump. Model: 3200. S/N: A40656. Size: 10x24-S. Displacement: 3.3. Louis Allis Motor, 100 hp, 1780 rpm, 460 V, 120 amps, 60 Hz, 3 phase. Applications include: aquaculture, cement and lime, chemical, dairy, dry bulk handling, milling and baking, process gas, resin and plastic, soil remediation, vacuum excavation, wastewater. Inlets/outlets: (2) 12 in. dia. ports each with 19 in. dia. flanges and (12) 1 in. dia. thru-holes at center distances of 4-1/2 in. Overall dimensions: 108 in. L x 64 in. W x 69 in. H.