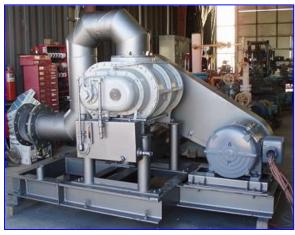

Sutorbilt Positive Displacement Rotary Blower/Vacuum Pump. Model: 3200. S/N: A40656. Size: 10x24-S. Displacement: 3.3. Louis Allis Motor, 100 hp, 1780 rpm, 460 V, 120 amps, 60 Hz, 3 phase. Applications include: aquaculture, cement and lime, chemical, dairy, dry bulk handling, milling and baking, process gas, resin and plastic, soil remediation, vacuum excavation, wastewater. Inlets/outlets: (2) 12 in. dia. ports each with 19 in. dia. flanges and (12) 1 in. dia. thru-holes at center distances of 4-1/2 in. Overall dimensions: 108 in. L x 64 in. W x 69 in. H.