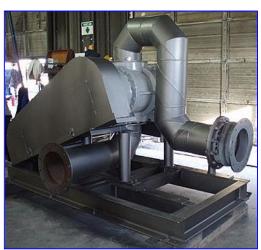

Sutorbilt Positive Displacement Rotary Blower/Vacuum Pump. Model: 3200. S/N: A40656. Size: 10x24-S. Displacement: 3.3. Louis Allis Motor, 100 hp, 1780 rpm, 460 V, 120 amps, 60 Hz, 3 phase. Applications include: aquaculture, cement and lime, chemical, dairy, dry bulk handling, milling and baking, process gas, resin and plastic, soil remediation, vacuum excavation, wastewater. Inlets/outlets: (2) 12 in. dia. ports each with 19 in. dia. flanges and (12) 1 in. dia. thru-holes at center distances of 4-1/2 in. Overall dimensions: 108 in. L x 64 in. W x 69 in. H.