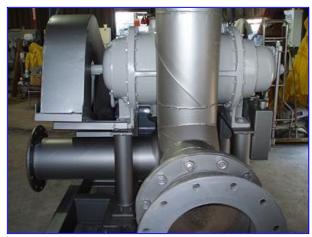

| Suterbilt Positive Displacement Rotary Blower/Vacuum Pump |                               |
|-----------------------------------------------------------|-------------------------------|
| Mfg: Suterbilt                                            | Model: 3200                   |
| Stock No. RFPM449.                                        | Serial No <sub>2</sub> A40656 |

Sutorbilt Positive Displacement Rotary Blower/Vacuum Pump. Model: 3200. S/N: A40656. Size: 10x24-S. Displacement: 3.3. Louis Allis Motor, 100 hp, 1780 rpm, 460 V, 120 amps, 60 Hz, 3 phase. Applications include: aquaculture, cement and lime, chemical, dairy, dry bulk handling, milling and baking, process gas, resin and plastic, soil remediation, vacuum excavation, wastewater. Inlets/outlets: (2) 12 in. dia. ports each with 19 in. dia. flanges and (12) 1 in. dia. thru-holes at center distances of 4-1/2 in. Overall dimensions: 108 in. L x 64 in. W x 69 in. H.