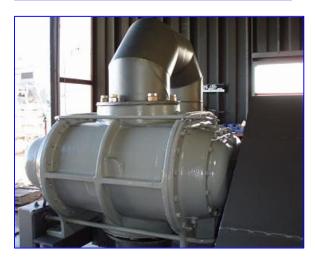

Sutorbilt Positive Displacement Rotary Blower/Vacuum Pump. Model: 3200. S/N: A40656. Size: 10x24-S. Displacement: 3.3. Louis Allis Motor, 100 hp, 1780 rpm, 460 V, 120 amps, 60 Hz, 3 phase. Applications include: aquaculture, cement and lime, chemical, dairy, dry bulk handling, milling and baking, process gas, resin and plastic, soil remediation, vacuum excavation, wastewater. Inlets/outlets: (2) 12 in. dia. ports each with 19 in. dia. flanges and (12) 1 in. dia. thru-holes at center distances of 4-1/2 in. Overall dimensions: 108 in. L x 64 in. W x 69 in. H.