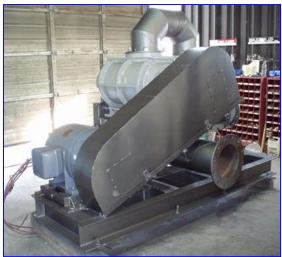

Sutorbilt Positive Displacement Rotary Blower/Vacuum Pump. Model: 3200. S/N: A40656. Size: 10x24-S. Displacement: 3.3. Louis Allis Motor, 100 hp, 1780 rpm, 460 V, 120 amps, 60 Hz, 3 phase. Applications include: aquaculture, cement and lime, chemical, dairy, dry bulk handling, milling and baking, process gas, resin and plastic, soil remediation, vacuum excavation, wastewater. Inlets/outlets: (2) 12 in. dia. ports each with 19 in. dia. flanges and (12) 1 in. dia. thru-holes at center distances of 4-1/2 in. Overall dimensions: 108 in. L x 64 in. W x 69 in. H.