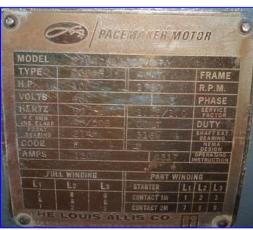

Sutorbilt Positive Displacement Rotary Blower/Vacuum Pump. Model: 3200. S/N: A40656. Size: 10x24-S. Displacement: 3.3. Louis Allis Motor, 100 hp, 1780 rpm, 460 V, 120 amps, 60 Hz, 3 phase. Applications include: aquaculture, cement and lime, chemical, dairy, dry bulk handling, milling and baking, process gas, resin and plastic, soil remediation, vacuum excavation, wastewater. Inlets/outlets: (2) 12 in. dia. ports each with 19 in. dia. flanges and (12) 1 in. dia. thru-holes at center distances of 4-1/2 in. Overall dimensions: 108 in. L x 64 in. W x 69 in. H.