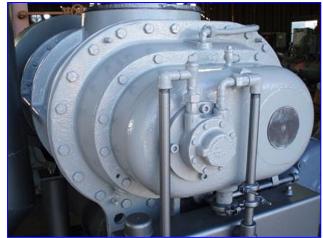

Sutorbilt Positive Displacement Rotary Blower/Vacuum Pump. Model: 3200. S/N: A40656. Size: 10x24-S. Displacement: 3.3. Louis Allis Motor, 100 hp, 1780 rpm, 460 V, 120 amps, 60 Hz, 3 phase. Applications include: aquaculture, cement and lime, chemical, dairy, dry bulk handling, milling and baking, process gas, resin and plastic, soil remediation, vacuum excavation, wastewater. Inlets/outlets: (2) 12 in. dia. ports each with 19 in. dia. flanges and (12) 1 in. dia. thru-holes at center distances of 4-1/2 in. Overall dimensions: 108 in. L x 64 in. W x 69 in. H.