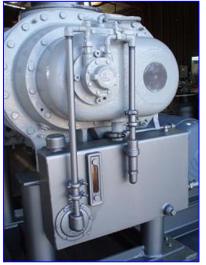

Sutorbilt Positive Displacement Rotary Blower/Vacuum Pump. Model: 3200. S/N: A40656. Size: 10x24-S. Displacement: 3.3. Louis Allis Motor, 100 hp, 1780 rpm, 460 V, 120 amps, 60 Hz, 3 phase. Applications include: aquaculture, cement and lime, chemical, dairy, dry bulk handling, milling and baking, process gas, resin and plastic, soil remediation, vacuum excavation, wastewater. Inlets/outlets: (2) 12 in. dia. ports each with 19 in. dia. flanges and (12) 1 in. dia. thru-holes at center distances of 4-1/2 in. Overall dimensions: 108 in. L x 64 in. W x 69 in. H.