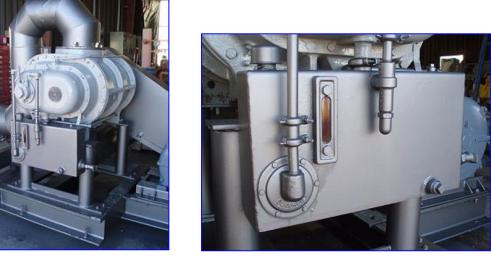

Sutorbilt Positive Displacement Rotary Blower/Vacuum Pump. Model: 3200. S/N: A40656. Size: 10x24-S. Displacement: 3.3. Louis Allis Motor, 100 hp, 1780 rpm, 460 V, 120 amps, 60 Hz, 3 phase. Applications include: aquaculture, cement and lime, chemical, dairy, dry bulk handling, milling and baking, process gas, resin and plastic, soil remediation, vacuum excavation, wastewater. Inlets/outlets: (2) 12 in. dia. ports each with 19 in. dia. flanges and (12) 1 in. dia. thru-holes at center distances of 4-1/2 in. Overall dimensions: 108 in. L x 64 in. W x 69 in. H.