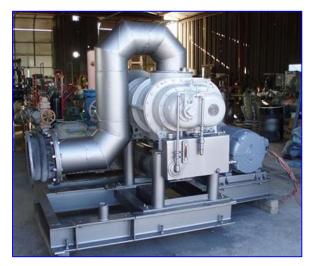

| Suterbilt Positive Displacement Rotary Blower/Vacuum Pump |                               |
|-----------------------------------------------------------|-------------------------------|
| Mfg: Suterbilt                                            | Model: 3200                   |
| Stock No. RFPM449.                                        | Serial No <sub>2</sub> A40656 |

Sutorbilt Positive Displacement Rotary Blower/Vacuum Pump. Model: 3200. S/N: A40656. Size: 10x24-S. Displacement: 3.3. Louis Allis Motor, 100 hp, 1780 rpm, 460 V, 120 amps, 60 Hz, 3 phase. Applications include: aquaculture, cement and lime, chemical, dairy, dry bulk handling, milling and baking, process gas, resin and plastic, soil remediation, vacuum excavation, wastewater. Inlets/outlets: (2) 12 in. dia. ports each with 19 in. dia. flanges and (12) 1 in. dia. thru-holes at center distances of 4-1/2 in. Overall dimensions: 108 in. L x 64 in. W x 69 in. H.