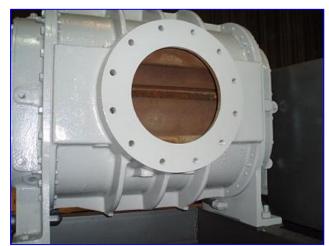

| Suterbilt Positive Displacement Rotary Blower/Vacuum Pump |                               |
|-----------------------------------------------------------|-------------------------------|
| Mfg: Suterbilt                                            | Model: 3200                   |
| Stock No. RFPM450.                                        | Serial No <sub>.</sub> A78470 |

Sutorbilt Positive Displacement Rotary Blower/Vacuum Pump. Model: 3200. S/N: A78470. Size:10x30-V. Displacement: 4.1. Louis Allis, 100 hp, 1780 rpm, 460 V, 120 amps, 60 Hz, 3 phase. Applications include: aquaculture, cement and lime, chemical, dairy, dry bulk handling, milling and baking, process gas, resin and plastic, soil remediation, vacuum excavation, wastewater. Overall dimensions: 9 ft. L x 63 in. W x 43-1/2 in. H.