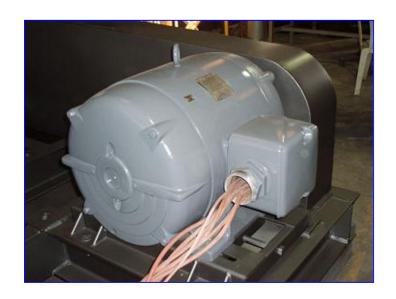

Sutorbilt Positive Displacement Rotary Blower/Vacuum Pump. Model: 3200. S/N: A78470. Size:10x30-V. Displacement: 4.1. Louis Allis, 100 hp, 1780 rpm, 460 V, 120 amps, 60 Hz, 3 phase. Applications include: aquaculture, cement and lime, chemical, dairy, dry bulk handling, milling and baking, process gas, resin and plastic, soil remediation, vacuum excavation, wastewater. Overall dimensions: 9 ft. L x 63 in. W x 43-1/2 in. H.