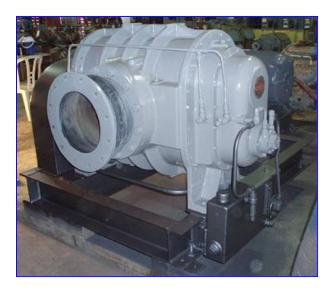

Sutorbilt Positive Displacement Rotary Blower/Vacuum Pump. Model: 3200. S/N: A78470. Size:10x30-V. Displacement: 4.1. Louis Allis, 100 hp, 1780 rpm, 460 V, 120 amps, 60 Hz, 3 phase. Applications include: aquaculture, cement and lime, chemical, dairy, dry bulk handling, milling and baking, process gas, resin and plastic, soil remediation, vacuum excavation, wastewater. Overall dimensions: 9 ft. L x 63 in. W x 43-1/2 in. H.