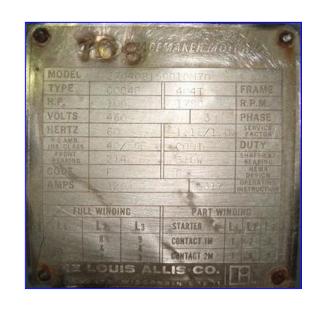

Sutorbilt Positive Displacement Rotary Blower/Vacuum Pump. Model: 3200. S/N: A78470. Size:10x30-V. Displacement: 4.1. Louis Allis, 100 hp, 1780 rpm, 460 V, 120 amps, 60 Hz, 3 phase. Applications include: aquaculture, cement and lime, chemical, dairy, dry bulk handling, milling and baking, process gas, resin and plastic, soil remediation, vacuum excavation, wastewater. Overall dimensions: 9 ft. L x 63 in. W x 43-1/2 in. H.