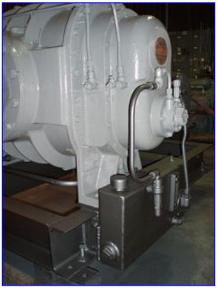

| Suterbilt Positive Displacement Rotary Blower/Vacuum Pump |                               |
|-----------------------------------------------------------|-------------------------------|
| Mfg: Suterbilt                                            | Model: 3200                   |
| Stock No. RFPM450.                                        | Serial No <sub>.</sub> A78470 |

Sutorbilt Positive Displacement Rotary Blower/Vacuum Pump. Model: 3200. S/N: A78470. Size:10x30-V. Displacement: 4.1. Louis Allis, 100 hp, 1780 rpm, 460 V, 120 amps, 60 Hz, 3 phase. Applications include: aquaculture, cement and lime, chemical, dairy, dry bulk handling, milling and baking, process gas, resin and plastic, soil remediation, vacuum excavation, wastewater. Overall dimensions: 9 ft. L x 63 in. W x 43-1/2 in. H.