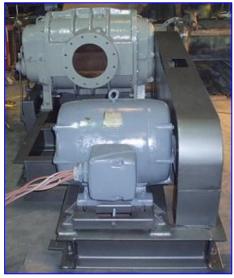

| Suterbilt Positive Displacement Rotary Blower/Vacuum Pump |                               |
|-----------------------------------------------------------|-------------------------------|
| Mfg: Suterbilt                                            | Model: 3200                   |
| Stock No. RFPM450.                                        | Serial No <sub>.</sub> A78470 |

Sutorbilt Positive Displacement Rotary Blower/Vacuum Pump. Model: 3200. S/N: A78470. Size:10x30-V. Displacement: 4.1. Louis Allis, 100 hp, 1780 rpm, 460 V, 120 amps, 60 Hz, 3 phase. Applications include: aquaculture, cement and lime, chemical, dairy, dry bulk handling, milling and baking, process gas, resin and plastic, soil remediation, vacuum excavation, wastewater. Overall dimensions: 9 ft. L x 63 in. W x 43-1/2 in. H.