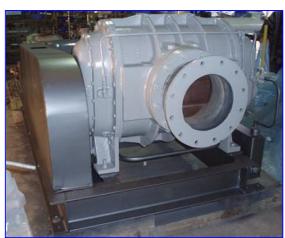

Sutorbilt Positive Displacement Rotary Blower/Vacuum Pump. Model: 3200. S/N: A78470. Size:10x30-V. Displacement: 4.1. Louis Allis, 100 hp, 1780 rpm, 460 V, 120 amps, 60 Hz, 3 phase. Applications include: aquaculture, cement and lime, chemical, dairy, dry bulk handling, milling and baking, process gas, resin and plastic, soil remediation, vacuum excavation, wastewater. Overall dimensions: 9 ft. L x 63 in. W x 43-1/2 in. H.