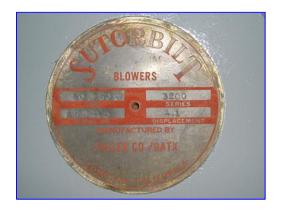

| Suterbilt Positive Displacement Rotary Blower/Vacuum Pump |                               |
|-----------------------------------------------------------|-------------------------------|
| Mfg: Suterbilt                                            | Model: 3200                   |
| Stock No. RFPM450.                                        | Serial No <sub>.</sub> A78470 |

Sutorbilt Positive Displacement Rotary Blower/Vacuum Pump. Model: 3200. S/N: A78470. Size:10x30-V. Displacement: 4.1. Louis Allis, 100 hp, 1780 rpm, 460 V, 120 amps, 60 Hz, 3 phase. Applications include: aquaculture, cement and lime, chemical, dairy, dry bulk handling, milling and baking, process gas, resin and plastic, soil remediation, vacuum excavation, wastewater. Overall dimensions: 9 ft. L x 63 in. W x 43-1/2 in. H.