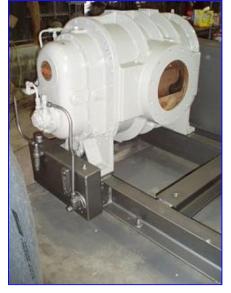

| Suterbilt Positive Displacement Rotary Blower/Vacuum Pump |                               |
|-----------------------------------------------------------|-------------------------------|
| Mfg: Suterbilt                                            | Model: 3200                   |
| Stock No. RFPM450.                                        | Serial No <sub>.</sub> A78470 |

Sutorbilt Positive Displacement Rotary Blower/Vacuum Pump. Model: 3200. S/N: A78470. Size:10x30-V. Displacement: 4.1. Louis Allis, 100 hp, 1780 rpm, 460 V, 120 amps, 60 Hz, 3 phase. Applications include: aquaculture, cement and lime, chemical, dairy, dry bulk handling, milling and baking, process gas, resin and plastic, soil remediation, vacuum excavation, wastewater. Overall dimensions: 9 ft. L x 63 in. W x 43-1/2 in. H.