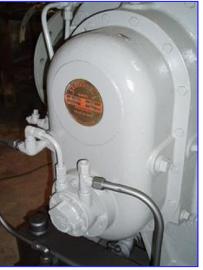

| Suterbilt Positive Displacement Rotary Blower/Vacuum Pump |                               |
|-----------------------------------------------------------|-------------------------------|
| Mfg: Suterbilt                                            | Model: 3200                   |
| Stock No. RFPM450.                                        | Serial No <sub>.</sub> A78470 |

Sutorbilt Positive Displacement Rotary Blower/Vacuum Pump. Model: 3200. S/N: A78470. Size:10x30-V. Displacement: 4.1. Louis Allis, 100 hp, 1780 rpm, 460 V, 120 amps, 60 Hz, 3 phase. Applications include: aquaculture, cement and lime, chemical, dairy, dry bulk handling, milling and baking, process gas, resin and plastic, soil remediation, vacuum excavation, wastewater. Overall dimensions: 9 ft. L x 63 in. W x 43-1/2 in. H.