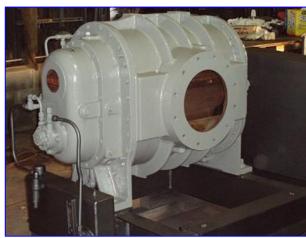

Sutorbilt Positive Displacement Rotary Blower/Vacuum Pump. Model: 3200. S/N: A78470. Size:10x30-V. Displacement: 4.1. Louis Allis, 100 hp, 1780 rpm, 460 V, 120 amps, 60 Hz, 3 phase. Applications include: aquaculture, cement and lime, chemical, dairy, dry bulk handling, milling and baking, process gas, resin and plastic, soil remediation, vacuum excavation, wastewater. Overall dimensions: 9 ft. L x 63 in. W x 43-1/2 in. H.