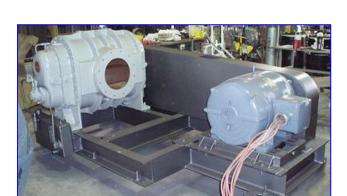

Sutorbilt Positive Displacement Rotary Blower/Vacuum Pump. Model: 3200. S/N: A78470. Size:10x30-V. Displacement: 4.1. Louis Allis, 100 hp, 1780 rpm, 460 V, 120 amps, 60 Hz, 3 phase. Applications include: aquaculture, cement and lime, chemical, dairy, dry bulk handling, milling and baking, process gas, resin and plastic, soil remediation, vacuum excavation, wastewater. Overall dimensions: 9 ft. L x 63 in. W x 43-1/2 in. H.