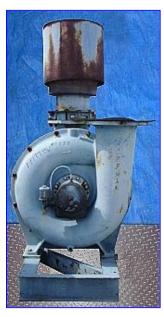

| Hoffman Centrifugal Blower/Exhauster |                            |
|--------------------------------------|----------------------------|
| Mfg: Hoffman                         | Model: 75102A              |
| Stock No. RFPM452.                   | Serial No <u>.</u> 1187024 |

Hoffman Centrifugal Blower/Exhauster. Model: 75102A. S/N: 1187024. Maximum pressure rating of casing: 25 psig. Number of stages: 7. Impeller diameter: 25 in. Approximate blower performance @ 4075 cfm inlet airflow (discharge pressure): 12.5 psig. Approximate exhauster performance @ 4075 cfm inlet airflow (vacuum): 13.75 in. Hg. Toshiba Motor, 75 hp, 3540 rpm, 230/460 V, 178/89 amps, 60 Hz, 3 phase. With its unsurpassed durability and efficient operation, Hoffman blowers/exhausters are the preferred choice for aeration, combustion, and vacuum service, etc. Sample applications: aquaculture, cement and lime, chemical, coal bed/landfill, electronics, oil and gas, power generations, process gas, pulp and paper, refining, resin and plastic, soil remediation, and wastewater.