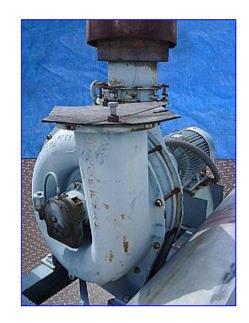

| Hoffman Centrifugal Blower/Exhauster |                            |
|--------------------------------------|----------------------------|
| Mfg: Hoffman                         | Model: 75102A              |
| Stock No. RFPM452.                   | Serial No <u>.</u> 1187024 |

Hoffman Centrifugal Blower/Exhauster. Model: 75102A. S/N: 1187024. Maximum pressure rating of casing: 25 psig. Number of stages: 7. Impeller diameter: 25 in. Approximate blower performance @ 4075 cfm inlet airflow (discharge pressure): 12.5 psig. Approximate exhauster performance @ 4075 cfm inlet airflow (vacuum): 13.75 in. Hg. Toshiba Motor, 75 hp, 3540 rpm, 230/460 V, 178/89 amps, 60 Hz, 3 phase. With its unsurpassed durability and efficient operation, Hoffman blowers/exhausters are the preferred choice for aeration, combustion, and vacuum service, etc. Sample applications: aquaculture, cement and lime, chemical, coal bed/landfill, electronics, oil and gas, power generations, process gas, pulp and paper, refining, resin and plastic, soil remediation, and wastewater.