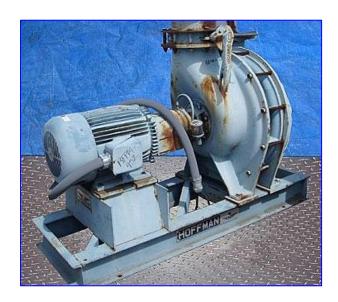

| Hoffman Centrifugal Blower/Exhauster |                            |
|--------------------------------------|----------------------------|
| Mfg: Hoffman                         | Model: 75102A              |
| Stock No. RFPM452.                   | Serial No <u>.</u> 1187024 |

Hoffman Centrifugal Blower/Exhauster. Model: 75102A. S/N: 1187024. Maximum pressure rating of casing: 25 psig. Number of stages: 7. Impeller diameter: 25 in. Approximate blower performance @ 4075 cfm inlet airflow (discharge pressure): 12.5 psig. Approximate exhauster performance @ 4075 cfm inlet airflow (vacuum): 13.75 in. Hg. Toshiba Motor, 75 hp, 3540 rpm, 230/460 V, 178/89 amps, 60 Hz, 3 phase. With its unsurpassed durability and efficient operation, Hoffman blowers/exhausters are the preferred choice for aeration, combustion, and vacuum service, etc. Sample applications: aquaculture, cement and lime, chemical, coal bed/landfill, electronics, oil and gas, power generations, process gas, pulp and paper, refining, resin and plastic, soil remediation, and wastewater.