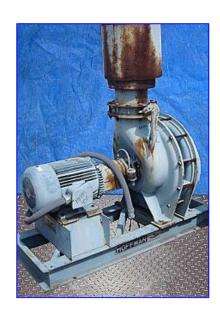

| Hoffman Centrifugal Blower/Exhauster |                            |
|--------------------------------------|----------------------------|
| Mfg: Hoffman                         | Model: 75102A              |
| Stock No. RFPM452.                   | Serial No <u>.</u> 1187024 |

Hoffman Centrifugal Blower/Exhauster. Model: 75102A. S/N: 1187024. Maximum pressure rating of casing: 25 psig. Number of stages: 7. Impeller diameter: 25 in. Approximate blower performance @ 4075 cfm inlet airflow (discharge pressure): 12.5 psig. Approximate exhauster performance @ 4075 cfm inlet airflow (vacuum): 13.75 in. Hg. Toshiba Motor, 75 hp, 3540 rpm, 230/460 V, 178/89 amps, 60 Hz, 3 phase. With its unsurpassed durability and efficient operation, Hoffman blowers/exhausters are the preferred choice for aeration, combustion, and vacuum service, etc. Sample applications: aquaculture, cement and lime, chemical, coal bed/landfill, electronics, oil and gas, power generations, process gas, pulp and paper, refining, resin and plastic, soil remediation, and wastewater.