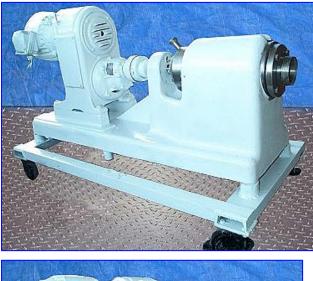

Votator Stainless Steel Scrape Surface Heat Exchanger 3 x 12. Model: X1D. S/N: L303. Tube chamber dimensions: 3 in. diameter x 12 in. L. Concentric shaft: 1-3/4 in. diameter x 12 in. L. (2) Bakelite scrapers: 12 in. L x 1 in. W. U.S. Motor with Varidrive Module. Inlets: (1) 3/4 in. dia. NPT (female, jacket), (1) 3/4 in. diameter threaded (male). Outlets: (1) 3/4 in. dia. NPT (female, jacket), (1) 3 in. diameter threaded (female). Overall dimensions: 52 in. L x 24 in. W x 35 in. H.