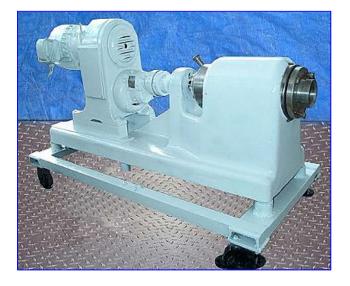

Votator Stainless Steel Scrape Surface Heat Exchanger 3 x 12. Model: X1D. S/N: L303. Tube chamber dimensions: 3 in. diameter x 12 in. L. Concentric shaft: 1-3/4 in. diameter x 12 in. L. (2) Bakelite scrapers: 12 in. L x 1 in. W. U.S. Motor with Varidrive Module. Inlets: (1) 3/4 in. dia. NPT (female, jacket), (1) 3/4 in. diameter threaded (male). Outlets: (1) 3/4 in. dia. NPT (female, jacket), (1) 3 in. diameter threaded (female). Overall dimensions: 52 in. L x 24 in. W x 35 in. H.