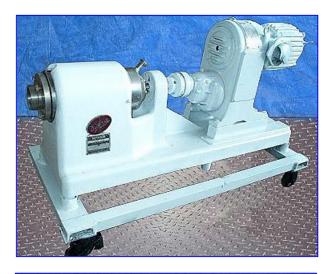

Votator Stainless Steel Scrape Surface Heat Exchanger 3 x 12. Model: X1D. S/N: L303. Tube chamber dimensions: 3 in. diameter x 12 in. L. Concentric shaft: 1-3/4 in. diameter x 12 in. L. (2) Bakelite scrapers: 12 in. L x 1 in. W. U.S. Motor with Varidrive Module. Inlets: (1) 3/4 in. dia. NPT (female, jacket), (1) 3/4 in. diameter threaded (male). Outlets: (1) 3/4 in. dia. NPT (female, jacket), (1) 3 in. diameter threaded (female). Overall dimensions: 52 in. L x 24 in. W x 35 in. H.