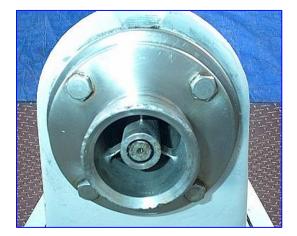

Votator Stainless Steel Scrape Surface Heat Exchanger 3 x 12. Model: X1D. S/N: L303. Tube chamber dimensions: 3 in. diameter x 12 in. L. Concentric shaft: 1-3/4 in. diameter x 12 in. L. (2) Bakelite scrapers: 12 in. L x 1 in. W. U.S. Motor with Varidrive Module. Inlets: (1) 3/4 in. dia. NPT (female, jacket), (1) 3/4 in. diameter threaded (male). Outlets: (1) 3/4 in. dia. NPT (female, jacket), (1) 3 in. diameter threaded (female). Overall dimensions: 52 in. L x 24 in. W x 35 in. H.