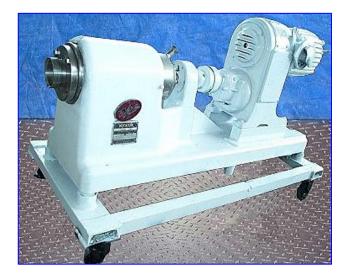

Votator Stainless Steel Scrape Surface Heat Exchanger 3 x 12. Model: X1D. S/N: L303. Tube chamber dimensions: 3 in. diameter x 12 in. L. Concentric shaft: 1-3/4 in. diameter x 12 in. L. (2) Bakelite scrapers: 12 in. L x 1 in. W. U.S. Motor with Varidrive Module. Inlets: (1) 3/4 in. dia. NPT (female, jacket), (1) 3/4 in. diameter threaded (male). Outlets: (1) 3/4 in. dia. NPT (female, jacket), (1) 3 in. diameter threaded (female). Overall dimensions: 52 in. L x 24 in. W x 35 in. H.