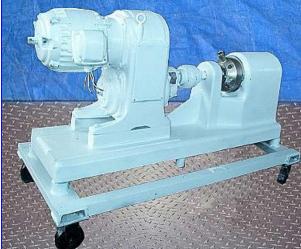

Votator Stainless Steel Scrape Surface Heat Exchanger 3 x 12. Model: X1D. S/N: L303. Tube chamber dimensions: 3 in. diameter x 12 in. L. Concentric shaft: 1-3/4 in. diameter x 12 in. L. (2) Bakelite scrapers: 12 in. L x 1 in. W. U.S. Motor with Varidrive Module. Inlets: (1) 3/4 in. dia. NPT (female, jacket), (1) 3/4 in. diameter threaded (male). Outlets: (1) 3/4 in. dia. NPT (female, jacket), (1) 3 in. diameter threaded (female). Overall dimensions: 52 in. L x 24 in. W x 35 in. H.