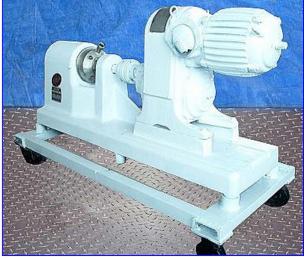

Votator Stainless Steel Scrape Surface Heat Exchanger 3 x 12. Model: X1D. S/N: L303. Tube chamber dimensions: 3 in. diameter x 12 in. L. Concentric shaft: 1-3/4 in. diameter x 12 in. L. (2) Bakelite scrapers: 12 in. L x 1 in. W. U.S. Motor with Varidrive Module. Inlets: (1) 3/4 in. dia. NPT (female, jacket), (1) 3/4 in. diameter threaded (male). Outlets: (1) 3/4 in. dia. NPT (female, jacket), (1) 3 in. diameter threaded (female). Overall dimensions: 52 in. L x 24 in. W x 35 in. H.