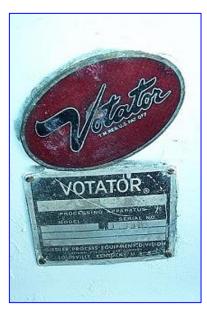

| Votator Stainless Steel Scrape Surface Heat Exchanger 3 x 12 |                         |
|--------------------------------------------------------------|-------------------------|
| Mfg: Votator                                                 | Model: X1D              |
| Stock No. RFPM478.1                                          | Serial No <u>.</u> L303 |

Votator Stainless Steel Scrape Surface Heat Exchanger 3 x 12. Model: X1D. S/N: L303. Tube chamber dimensions: 3 in. diameter x 12 in. L. Concentric shaft: 1-3/4 in. diameter x 12 in. L. (2) Bakelite scrapers: 12 in. L x 1 in. W. U.S. Motor with Varidrive Module. Inlets: (1) 3/4 in. dia. NPT (female, jacket), (1) 3/4 in. diameter threaded (male). Outlets: (1) 3/4 in. dia. NPT (female, jacket), (1) 3 in. diameter threaded (female). Overall dimensions: 52 in. L x 24 in. W x 35 in. H.