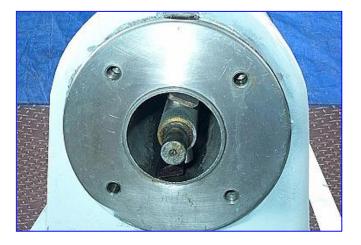

Votator Stainless Steel Scrape Surface Heat Exchanger 3 x 12. Model: X1D. S/N: L303. Tube chamber dimensions: 3 in. diameter x 12 in. L. Concentric shaft: 1-3/4 in. diameter x 12 in. L. (2) Bakelite scrapers: 12 in. L x 1 in. W. U.S. Motor with Varidrive Module. Inlets: (1) 3/4 in. dia. NPT (female, jacket), (1) 3/4 in. diameter threaded (male). Outlets: (1) 3/4 in. dia. NPT (female, jacket), (1) 3 in. diameter threaded (female). Overall dimensions: 52 in. L x 24 in. W x 35 in. H.