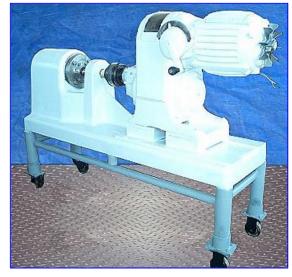

Votator Stainless Steel Scrape Surface Heat Exchanger 3x12. Model: X1D. S/N: 66710. Tube chamber dimensions: 3 in. diameter x 12 in. L. Concentric shaft: 1-3/4 in. diameter x 12 in. L. (2) Bakelite scrapers: 12 in. L x 1 in. W. U.S. Motor, 2 hp, 1800 rpm, 230/460 V, 7.2/3.6 amps, 60 cycles. U.S. Varidrive Module, maximum speed: 1030 rpm, minimum speed: 103 rpm. Inlets: (1) 3/4 in. dia. NPT (female, jacket), (1) 1 in. diameter threaded (male). Outlets: (1) 3/4 in. dia. NPT (female, jacket), (1) 3/4 in. diameter threaded (female). Overall dimensions: 55 in. L x 18 in. W x 40 in. H.