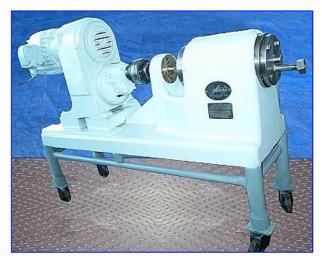

Votator Stainless Steel Scrape Surface Heat Exchanger 3x12. Model: X1D. S/N: 66710. Tube chamber dimensions: 3 in. diameter x 12 in. L. Concentric shaft: 1-3/4 in. diameter x 12 in. L. (2) Bakelite scrapers: 12 in. L x 1 in. W. U.S. Motor, 2 hp, 1800 rpm, 230/460 V, 7.2/3.6 amps, 60 cycles. U.S. Varidrive Module, maximum speed: 1030 rpm, minimum speed: 103 rpm. Inlets: (1) 3/4 in. dia. NPT (female, jacket), (1) 1 in. diameter threaded (male). Outlets: (1) 3/4 in. dia. NPT (female, jacket), (1) 3/4 in. diameter threaded (female). Overall dimensions: 55 in. L x 18 in. W x 40 in. H.