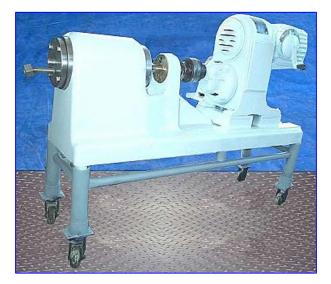

Votator Stainless Steel Scrape Surface Heat Exchanger 3x12. Model: X1D. S/N: 66710. Tube chamber dimensions: 3 in. diameter x 12 in. L. Concentric shaft: 1-3/4 in. diameter x 12 in. L. (2) Bakelite scrapers: 12 in. L x 1 in. W. U.S. Motor, 2 hp, 1800 rpm, 230/460 V, 7.2/3.6 amps, 60 cycles. U.S. Varidrive Module, maximum speed: 1030 rpm, minimum speed: 103 rpm. Inlets: (1) 3/4 in. dia. NPT (female, jacket), (1) 1 in. diameter threaded (male). Outlets: (1) 3/4 in. dia. NPT (female, jacket), (1) 3/4 in. diameter threaded (female). Overall dimensions: 55 in. L x 18 in. W x 40 in. H.