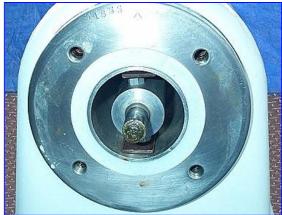

Votator Stainless Steel Scrape Surface Heat Exchanger 3x12. Model: X1D. S/N: 66710. Tube chamber dimensions: 3 in. diameter x 12 in. L. Concentric shaft: 1-3/4 in. diameter x 12 in. L. (2) Bakelite scrapers: 12 in. L x 1 in. W. U.S. Motor, 2 hp, 1800 rpm, 230/460 V, 7.2/3.6 amps, 60 cycles. U.S. Varidrive Module, maximum speed: 1030 rpm, minimum speed: 103 rpm. Inlets: (1) 3/4 in. dia. NPT (female, jacket), (1) 1 in. diameter threaded (male). Outlets: (1) 3/4 in. dia. NPT (female, jacket), (1) 3/4 in. diameter threaded (female). Overall dimensions: 55 in. L x 18 in. W x 40 in. H.