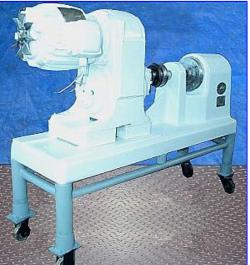

Votator Stainless Steel Scrape Surface Heat Exchanger 3x12. Model: X1D. S/N: 66710. Tube chamber dimensions: 3 in. diameter x 12 in. L. Concentric shaft: 1-3/4 in. diameter x 12 in. L. (2) Bakelite scrapers: 12 in. L x 1 in. W. U.S. Motor, 2 hp, 1800 rpm, 230/460 V, 7.2/3.6 amps, 60 cycles. U.S. Varidrive Module, maximum speed: 1030 rpm, minimum speed: 103 rpm. Inlets: (1) 3/4 in. dia. NPT (female, jacket), (1) 1 in. diameter threaded (male). Outlets: (1) 3/4 in. dia. NPT (female, jacket), (1) 3/4 in. diameter threaded (female). Overall dimensions: 55 in. L x 18 in. W x 40 in. H.