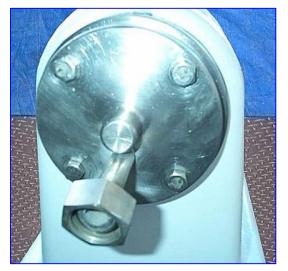

Votator Stainless Steel Scrape Surface Heat Exchanger 3x12. Model: X1D. S/N: 66710. Tube chamber dimensions: 3 in. diameter x 12 in. L. Concentric shaft: 1-3/4 in. diameter x 12 in. L. (2) Bakelite scrapers: 12 in. L x 1 in. W. U.S. Motor, 2 hp, 1800 rpm, 230/460 V, 7.2/3.6 amps, 60 cycles. U.S. Varidrive Module, maximum speed: 1030 rpm, minimum speed: 103 rpm. Inlets: (1) 3/4 in. dia. NPT (female, jacket), (1) 1 in. diameter threaded (male). Outlets: (1) 3/4 in. dia. NPT (female, jacket), (1) 3/4 in. diameter threaded (female). Overall dimensions: 55 in. L x 18 in. W x 40 in. H.