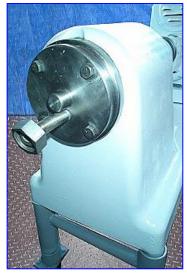

Votator Stainless Steel Scrape Surface Heat Exchanger 3x12. Model: X1D. S/N: 66710. Tube chamber dimensions: 3 in. diameter x 12 in. L. Concentric shaft: 1-3/4 in. diameter x 12 in. L. (2) Bakelite scrapers: 12 in. L x 1 in. W. U.S. Motor, 2 hp, 1800 rpm, 230/460 V, 7.2/3.6 amps, 60 cycles. U.S. Varidrive Module, maximum speed: 1030 rpm, minimum speed: 103 rpm. Inlets: (1) 3/4 in. dia. NPT (female, jacket), (1) 1 in. diameter threaded (male). Outlets: (1) 3/4 in. dia. NPT (female, jacket), (1) 3/4 in. diameter threaded (female). Overall dimensions: 55 in. L x 18 in. W x 40 in. H.