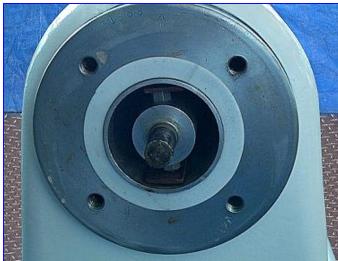

Votator Stainless Steel Scrape Surface Heat Exchanger 3x12. Model: X1D. S/N: 66710. Tube chamber dimensions: 3 in. diameter x 12 in. L. Concentric shaft: 1-3/4 in. diameter x 12 in. L. (2) Bakelite scrapers: 12 in. L x 1 in. W. U.S. Motor, 2 hp, 1800 rpm, 230/460 V, 7.2/3.6 amps, 60 cycles. U.S. Varidrive Module, maximum speed: 1030 rpm, minimum speed: 103 rpm. Inlets: (1) 3/4 in. dia. NPT (female, jacket), (1) 1 in. diameter threaded (male). Outlets: (1) 3/4 in. dia. NPT (female, jacket), (1) 3/4 in. diameter threaded (female). Overall dimensions: 55 in. L x 18 in. W x 40 in. H.