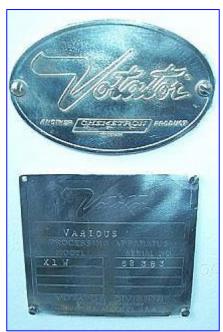

| Votator Scrape Surface Heat Exchanger 3 x 12 |                  |
|----------------------------------------------|------------------|
| Mfg: Votator                                 | Model: X1-W      |
| Stock No. RFPM480.1                          | Serial No. 62383 |

Votator Scrape Surface Heat Exchanger 3 x 12. Model: X1-W. S/N: 62383. Chamber dimensions: 3 in. diameter x 12 in. L. Scraper shaft: 2-1/4 in. diameter x 11-3/4 in. L. (2) 11-3/4 in L x 1 in. W bakelite scrapers. U.S. Varidrive Speed Motor, 2 hp, 1200 rpm, 220/440 V, 8.5/4.25 amps, 60 cycles, 3 phase, maximum speed: 1170 rpm, minimum speed: 242 rpm. Product inlet: (1) 3/4 in. threaded (male, jacket), 1-1/2 in. threaded (male). Product outlet: (1) 3/4 in. threaded (male, jacket), (1) 1-1/2 threaded (male). Overall dimensions: 52 in. L x 24 in. W x 36 in. H.