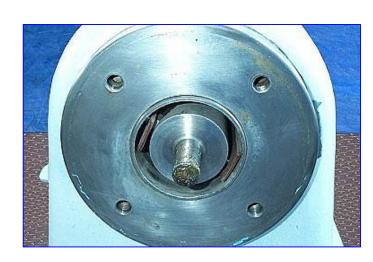

Votator Scrape Surface Heat Exchanger 3 x 12. Model: X1-W. S/N: 62383. Chamber dimensions: 3 in. diameter x 12 in. L. Scraper shaft: 2-1/4 in. diameter x 11-3/4 in. L. (2) 11-3/4 in L x 1 in. W bakelite scrapers. U.S. Varidrive Speed Motor, 2 hp, 1200 rpm, 220/440 V, 8.5/4.25 amps, 60 cycles, 3 phase, maximum speed: 1170 rpm, minimum speed: 242 rpm. Product inlet: (1) 3/4 in. threaded (male, jacket), 1-1/2 in. threaded (male). Product outlet: (1) 3/4 in. threaded (male, jacket), (1) 1-1/2 threaded (male). Overall dimensions: 52 in. L x 24 in. W x 36 in. H.