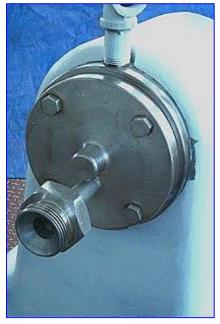

Votator Scrape Surface Heat Exchanger 3 x 12. Model: X1-W. S/N: 62383. Chamber dimensions: 3 in. diameter x 12 in. L. Scraper shaft: 2-1/4 in. diameter x 11-3/4 in. L. (2) 11-3/4 in L x 1 in. W bakelite scrapers. U.S. Varidrive Speed Motor, 2 hp, 1200 rpm, 220/440 V, 8.5/4.25 amps, 60 cycles, 3 phase, maximum speed: 1170 rpm, minimum speed: 242 rpm. Product inlet: (1) 3/4 in. threaded (male, jacket), 1-1/2 in. threaded (male). Product outlet: (1) 3/4 in. threaded (male, jacket), (1) 1-1/2 threaded (male). Overall dimensions: 52 in. L x 24 in. W x 36 in. H.