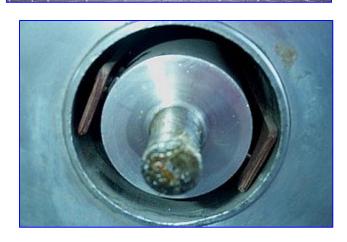

Votator Scrape Surface Heat Exchanger 3 x 12. Model: X1-W. S/N: 62383. Chamber dimensions: 3 in. diameter x 12 in. L. Scraper shaft: 2-1/4 in. diameter x 11-3/4 in. L. (2) 11-3/4 in L x 1 in. W bakelite scrapers. U.S. Varidrive Speed Motor, 2 hp, 1200 rpm, 220/440 V, 8.5/4.25 amps, 60 cycles, 3 phase, maximum speed: 1170 rpm, minimum speed: 242 rpm. Product inlet: (1) 3/4 in. threaded (male, jacket), 1-1/2 in. threaded (male). Product outlet: (1) 3/4 in. threaded (male, jacket), (1) 1-1/2 threaded (male). Overall dimensions: 52 in. L x 24 in. W x 36 in. H.