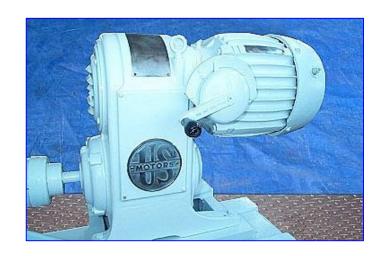

Votator Scrape Surface Heat Exchanger 3 x 12. Model: X1-W. S/N: 62383. Chamber dimensions: 3 in. diameter x 12 in. L. Scraper shaft: 2-1/4 in. diameter x 11-3/4 in. L. (2) 11-3/4 in L x 1 in. W bakelite scrapers. U.S. Varidrive Speed Motor, 2 hp, 1200 rpm, 220/440 V, 8.5/4.25 amps, 60 cycles, 3 phase, maximum speed: 1170 rpm, minimum speed: 242 rpm. Product inlet: (1) 3/4 in. threaded (male, jacket), 1-1/2 in. threaded (male). Product outlet: (1) 3/4 in. threaded (male, jacket), (1) 1-1/2 threaded (male). Overall dimensions: 52 in. L x 24 in. W x 36 in. H.