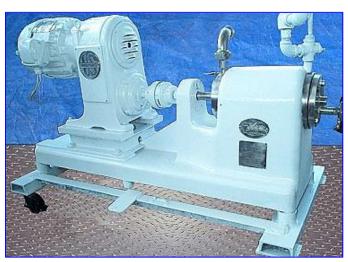

Votator Scrape Surface Heat Exchanger 3 x 12. Model: X1-W. S/N: 62383. Chamber dimensions: 3 in. diameter x 12 in. L. Scraper shaft: 2-1/4 in. diameter x 11-3/4 in. L. (2) 11-3/4 in L x 1 in. W bakelite scrapers. U.S. Varidrive Speed Motor, 2 hp, 1200 rpm, 220/440 V, 8.5/4.25 amps, 60 cycles, 3 phase, maximum speed: 1170 rpm, minimum speed: 242 rpm. Product inlet: (1) 3/4 in. threaded (male, jacket), 1-1/2 in. threaded (male). Product outlet: (1) 3/4 in. threaded (male, jacket), (1) 1-1/2 threaded (male). Overall dimensions: 52 in. L x 24 in. W x 36 in. H.