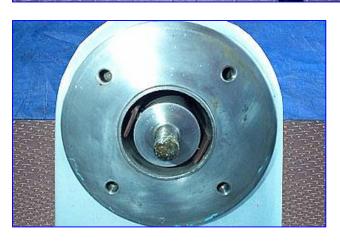

Votator Scrape Surface Heat Exchanger 3 x 12. Model: X1-W. S/N: 62383. Chamber dimensions: 3 in. diameter x 12 in. L. Scraper shaft: 2-1/4 in. diameter x 11-3/4 in. L. (2) 11-3/4 in L x 1 in. W bakelite scrapers. U.S. Varidrive Speed Motor, 2 hp, 1200 rpm, 220/440 V, 8.5/4.25 amps, 60 cycles, 3 phase, maximum speed: 1170 rpm, minimum speed: 242 rpm. Product inlet: (1) 3/4 in. threaded (male, jacket), 1-1/2 in. threaded (male). Product outlet: (1) 3/4 in. threaded (male, jacket), (1) 1-1/2 threaded (male). Overall dimensions: 52 in. L x 24 in. W x 36 in. H.