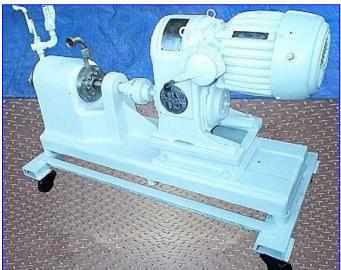

Votator Scrape Surface Heat Exchanger 3 x 12. Model: X1-W. S/N: 62383. Chamber dimensions: 3 in. diameter x 12 in. L. Scraper shaft: 2-1/4 in. diameter x 11-3/4 in. L. (2) 11-3/4 in L x 1 in. W bakelite scrapers. U.S. Varidrive Speed Motor, 2 hp, 1200 rpm, 220/440 V, 8.5/4.25 amps, 60 cycles, 3 phase, maximum speed: 1170 rpm, minimum speed: 242 rpm. Product inlet: (1) 3/4 in. threaded (male, jacket), 1-1/2 in. threaded (male). Product outlet: (1) 3/4 in. threaded (male, jacket), (1) 1-1/2 threaded (male). Overall dimensions: 52 in. L x 24 in. W x 36 in. H.