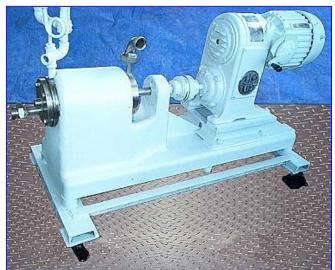

Votator Scrape Surface Heat Exchanger 3 x 12. Model: X1-W. S/N: 62383. Chamber dimensions: 3 in. diameter x 12 in. L. Scraper shaft: 2-1/4 in. diameter x 11-3/4 in. L. (2) 11-3/4 in L x 1 in. W bakelite scrapers. U.S. Varidrive Speed Motor, 2 hp, 1200 rpm, 220/440 V, 8.5/4.25 amps, 60 cycles, 3 phase, maximum speed: 1170 rpm, minimum speed: 242 rpm. Product inlet: (1) 3/4 in. threaded (male, jacket), 1-1/2 in. threaded (male). Product outlet: (1) 3/4 in. threaded (male, jacket), (1) 1-1/2 threaded (male). Overall dimensions: 52 in. L x 24 in. W x 36 in. H.