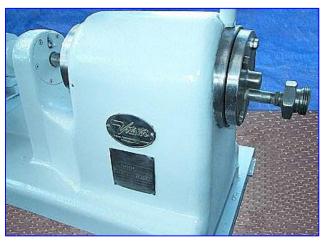

Votator Scrape Surface Heat Exchanger 3 x 12. Model: X1-W. S/N: 62383. Chamber dimensions: 3 in. diameter x 12 in. L. Scraper shaft: 2-1/4 in. diameter x 11-3/4 in. L. (2) 11-3/4 in L x 1 in. W bakelite scrapers. U.S. Varidrive Speed Motor, 2 hp, 1200 rpm, 220/440 V, 8.5/4.25 amps, 60 cycles, 3 phase, maximum speed: 1170 rpm, minimum speed: 242 rpm. Product inlet: (1) 3/4 in. threaded (male, jacket), 1-1/2 in. threaded (male). Product outlet: (1) 3/4 in. threaded (male, jacket), (1) 1-1/2 threaded (male). Overall dimensions: 52 in. L x 24 in. W x 36 in. H.