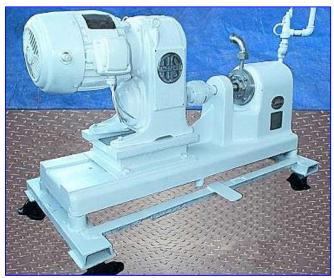

Votator Scrape Surface Heat Exchanger 3 x 12. Model: X1-W. S/N: 62383. Chamber dimensions: 3 in. diameter x 12 in. L. Scraper shaft: 2-1/4 in. diameter x 11-3/4 in. L. (2) 11-3/4 in L x 1 in. W bakelite scrapers. U.S. Varidrive Speed Motor, 2 hp, 1200 rpm, 220/440 V, 8.5/4.25 amps, 60 cycles, 3 phase, maximum speed: 1170 rpm, minimum speed: 242 rpm. Product inlet: (1) 3/4 in. threaded (male, jacket), 1-1/2 in. threaded (male). Product outlet: (1) 3/4 in. threaded (male, jacket), (1) 1-1/2 threaded (male). Overall dimensions: 52 in. L x 24 in. W x 36 in. H.