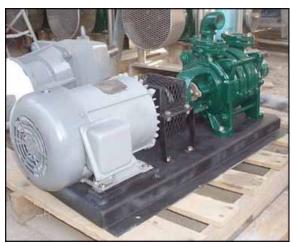

| SIHI Liquid Ring High Performance Vacuum Pump |                              |
|-----------------------------------------------|------------------------------|
| Mfg: SIHI                                     | Model: LOHB 2704 BN 001 01 2 |
| Stock No.: RFPM518.13a                        | Serial No.: 2894 151         |

SIHI Liquid Ring High Performance Vacuum Pump. Model: LOHB 2704 BN 001 01 2. S/N: 2894 151. Capacity: 27 in. Hg @ 25 cfm (using dry air). Westinghouse Motor, 3 hp, 1730 rpm, 230/460 V, 9.4/4.7 amps, 60 Hz, 3 phase. SIHI pumps offer higher vacuum, operational safety, entrained liquid handling, and low vibration and noise levels. The vacuum pumps have one moving part, the impeller and shaft assembly, and no internal metal-to-metal contact. Typical application areas: Chemical, petrochemical and pharmaceutical, Plastics, Wood/Timber processing, Food, dairy and beverage, Medical, Energy Production, Mining, Water treatment. Inlets/outlets: (2) 1-1/2 in. dia. suction and discharge ports. Overall dimensions: 3 ft. L x 1 ft. 3 in. W x 2 ft. 11-1/2 in. H.(ACN27).