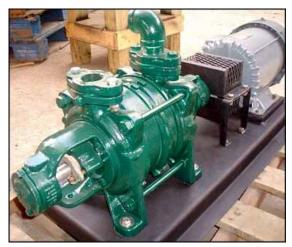

| SIHI Liquid Ring High Performance Vacuum Pump |                              |
|-----------------------------------------------|------------------------------|
| Mfg: SIHI                                     | Model: LOHB 2704 BN 001 01 2 |
| Stock No.: RFPM518.13a                        | Serial No.: 2894 151         |

SIHI Liquid Ring High Performance Vacuum Pump. Model: LOHB 2704 BN 001 01 2. S/N: 2894 151. Capacity: 27 in. Hg @ 25 cfm (using dry air). Westinghouse Motor, 3 hp, 1730 rpm, 230/460 V, 9.4/4.7 amps, 60 Hz, 3 phase. SIHI pumps offer higher vacuum, operational safety, entrained liquid handling, and low vibration and noise levels. The vacuum pumps have one moving part, the impeller and shaft assembly, and no internal metal-to-metal contact. Typical application areas: Chemical, petrochemical and pharmaceutical, Plastics, Wood/Timber processing, Food, dairy and beverage, Medical, Energy Production, Mining, Water treatment. Inlets/outlets: (2) 1-1/2 in. dia. suction and discharge ports. Overall dimensions: 3 ft. L x 1 ft. 3 in. W x 2 ft. 11-1/2 in. H.(ACN27).