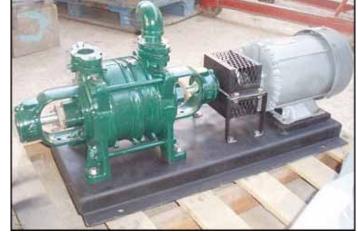

| SIHI Liquid Ring High Performance Vacuum Pump |                              |
|-----------------------------------------------|------------------------------|
| Mfg: SIHI                                     | Model: LOHB 2704 BN 001 01 2 |
| Stock No.: RFPM518.13a                        | Serial No.: 2894 151         |

SIHI Liquid Ring High Performance Vacuum Pump. Model: LOHB 2704 BN 001 01 2. S/N: 2894 151. Capacity: 27 in. Hg @ 25 cfm (using dry air). Westinghouse Motor, 3 hp, 1730 rpm, 230/460 V, 9.4/4.7 amps, 60 Hz, 3 phase. SIHI pumps offer higher vacuum, operational safety, entrained liquid handling, and low vibration and noise levels. The vacuum pumps have one moving part, the impeller and shaft assembly, and no internal metal-to-metal contact. Typical application areas: Chemical, petrochemical and pharmaceutical, Plastics, Wood/Timber processing, Food, dairy and beverage, Medical, Energy Production, Mining, Water treatment. Inlets/outlets: (2) 1-1/2 in. dia. suction and discharge ports. Overall dimensions: 3 ft. L x 1 ft. 3 in. W x 2 ft. 11-1/2 in. H.(ACN27).