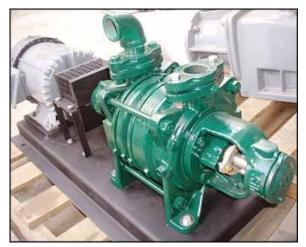

SIHI Liquid Ring High Performance Vacuum Pump. Model: LOHB 2704 BN 001 01 2. S/N: 2894 151. Capacity: 27 in. Hg @ 25 cfm (using dry air). Westinghouse Motor, 3 hp, 1730 rpm, 230/460 V, 9.4/4.7 amps, 60 Hz, 3 phase. SIHI pumps offer higher vacuum, operational safety, entrained liquid handling, and low vibration and noise levels. The vacuum pumps have one moving part, the impeller and shaft assembly, and no internal metal-to-metal contact. Typical application areas: Chemical, petrochemical and pharmaceutical, Plastics, Wood/Timber processing, Food, dairy and beverage, Medical, Energy Production, Mining, Water treatment. Inlets/outlets: (2) 1-1/2 in. dia. suction and discharge ports. Overall dimensions: 3 ft. L x 1 ft. 3 in. W x 2 ft. 11-1/2 in. H.(ACN27).