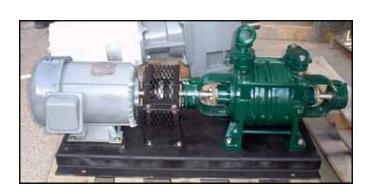

SIHI Liquid Ring High Performance Vacuum Pump. Model: LOHB 2704 BN 001 01 2. S/N: 2894 151. Capacity: 27 in. Hg @ 25 cfm (using dry air). Westinghouse Motor, 3 hp, 1730 rpm, 230/460 V, 9.4/4.7 amps, 60 Hz, 3 phase. SIHI pumps offer higher vacuum, operational safety, entrained liquid handling, and low vibration and noise levels. The vacuum pumps have one moving part, the impeller and shaft assembly, and no internal metal-to-metal contact. Typical application areas: Chemical, petrochemical and pharmaceutical, Plastics, Wood/Timber processing, Food, dairy and beverage, Medical, Energy Production, Mining, Water treatment. Inlets/outlets: (2) 1-1/2 in. dia. suction and discharge ports. Overall dimensions: 3 ft. L x 1 ft. 3 in. W x 2 ft. 11-1/2 in. H.(ACN27).