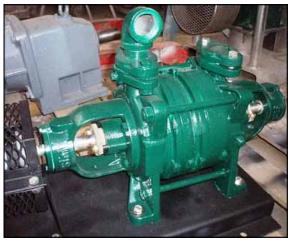

SIHI Liquid Ring High Performance Vacuum Pump. Model: LOHB 2704 BN 001 01 2. S/N: 2894 151. Capacity: 27 in. Hg @ 25 cfm (using dry air). Westinghouse Motor, 3 hp, 1730 rpm, 230/460 V, 9.4/4.7 amps, 60 Hz, 3 phase. SIHI pumps offer higher vacuum, operational safety, entrained liquid handling, and low vibration and noise levels. The vacuum pumps have one moving part, the impeller and shaft assembly, and no internal metal-to-metal contact. Typical application areas: Chemical, petrochemical and pharmaceutical, Plastics, Wood/Timber processing, Food, dairy and beverage, Medical, Energy Production, Mining, Water treatment. Inlets/outlets: (2) 1-1/2 in. dia. suction and discharge ports. Overall dimensions: 3 ft. L x 1 ft. 3 in. W x 2 ft. 11-1/2 in. H.(ACN27).