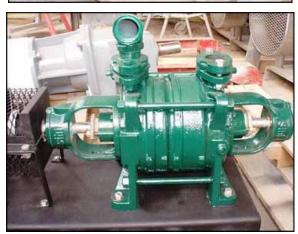

SIHI Liquid Ring High Performance Vacuum Pump. Model: LOHB 2704 BN 001 01 2. S/N: 2894 151. Capacity: 27 in. Hg @ 25 cfm (using dry air). Westinghouse Motor, 3 hp, 1730 rpm, 230/460 V, 9.4/4.7 amps, 60 Hz, 3 phase. SIHI pumps offer higher vacuum, operational safety, entrained liquid handling, and low vibration and noise levels. The vacuum pumps have one moving part, the impeller and shaft assembly, and no internal metal-to-metal contact. Typical application areas: Chemical, petrochemical and pharmaceutical, Plastics, Wood/Timber processing, Food, dairy and beverage, Medical, Energy Production, Mining, Water treatment. Inlets/outlets: (2) 1-1/2 in. dia. suction and discharge ports. Overall dimensions: 3 ft. L x 1 ft. 3 in. W x 2 ft. 11-1/2 in. H.(ACN27).