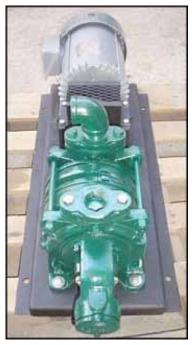

| SIHI Liquid Ring High Performance Vacuum Pump |                              |
|-----------------------------------------------|------------------------------|
| Mfg: SIHI                                     | Model: LOHB 2704 BN 001 01 2 |
| Stock No.: RFPM518.13a                        | Serial No.: 2894 151         |

SIHI Liquid Ring High Performance Vacuum Pump. Model: LOHB 2704 BN 001 01 2. S/N: 2894 151. Capacity: 27 in. Hg @ 25 cfm (using dry air). Westinghouse Motor, 3 hp, 1730 rpm, 230/460 V, 9.4/4.7 amps, 60 Hz, 3 phase. SIHI pumps offer higher vacuum, operational safety, entrained liquid handling, and low vibration and noise levels. The vacuum pumps have one moving part, the impeller and shaft assembly, and no internal metal-to-metal contact. Typical application areas: Chemical, petrochemical and pharmaceutical, Plastics, Wood/Timber processing, Food, dairy and beverage, Medical, Energy Production, Mining, Water treatment. Inlets/outlets: (2) 1-1/2 in. dia. suction and discharge ports. Overall dimensions: 3 ft. L x 1 ft. 3 in. W x 2 ft. 11-1/2 in. H.(ACN27).