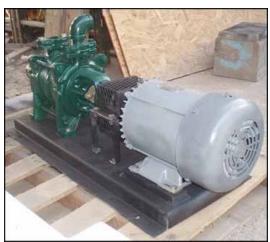

| SIHI Liquid Ring High Performance Vacuum Pump |                              |
|-----------------------------------------------|------------------------------|
| Mfg: SIHI                                     | Model: LOHB 2704 BN 001 01 2 |
| Stock No.: RFPM518.13a                        | Serial No.: 2894 151         |

SIHI Liquid Ring High Performance Vacuum Pump. Model: LOHB 2704 BN 001 01 2. S/N: 2894 151. Capacity: 27 in. Hg @ 25 cfm (using dry air). Westinghouse Motor, 3 hp, 1730 rpm, 230/460 V, 9.4/4.7 amps, 60 Hz, 3 phase. SIHI pumps offer higher vacuum, operational safety, entrained liquid handling, and low vibration and noise levels. The vacuum pumps have one moving part, the impeller and shaft assembly, and no internal metal-to-metal contact. Typical application areas: Chemical, petrochemical and pharmaceutical, Plastics, Wood/Timber processing, Food, dairy and beverage, Medical, Energy Production, Mining, Water treatment. Inlets/outlets: (2) 1-1/2 in. dia. suction and discharge ports. Overall dimensions: 3 ft. L x 1 ft. 3 in. W x 2 ft. 11-1/2 in. H.(ACN27).