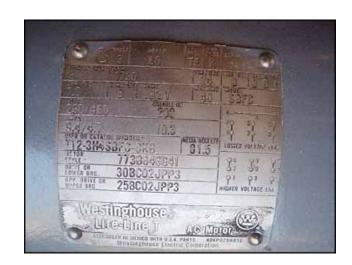

SIHI Liquid Ring High Performance Vacuum Pump. Model: LOHB 2704 BN 001 01 2. S/N: 2894 151. Capacity: 27 in. Hg @ 25 cfm (using dry air). Westinghouse Motor, 3 hp, 1730 rpm, 230/460 V, 9.4/4.7 amps, 60 Hz, 3 phase. SIHI pumps offer higher vacuum, operational safety, entrained liquid handling, and low vibration and noise levels. The vacuum pumps have one moving part, the impeller and shaft assembly, and no internal metal-to-metal contact. Typical application areas: Chemical, petrochemical and pharmaceutical, Plastics, Wood/Timber processing, Food, dairy and beverage, Medical, Energy Production, Mining, Water treatment. Inlets/outlets: (2) 1-1/2 in. dia. suction and discharge ports. Overall dimensions: 3 ft. L x 1 ft. 3 in. W x 2 ft. 11-1/2 in. H.(ACN27).