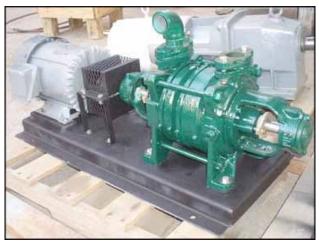

| SIHI Liquid Ring High Performance Vacuum Pump |                              |
|-----------------------------------------------|------------------------------|
| Mfg: SIHI                                     | Model: LOHB 2704 BN 001 01 2 |
| Stock No.: RFPM518.13a                        | Serial No.: 2894 151         |

SIHI Liquid Ring High Performance Vacuum Pump. Model: LOHB 2704 BN 001 01 2. S/N: 2894 151. Capacity: 27 in. Hg @ 25 cfm (using dry air). Westinghouse Motor, 3 hp, 1730 rpm, 230/460 V, 9.4/4.7 amps, 60 Hz, 3 phase. SIHI pumps offer higher vacuum, operational safety, entrained liquid handling, and low vibration and noise levels. The vacuum pumps have one moving part, the impeller and shaft assembly, and no internal metal-to-metal contact. Typical application areas: Chemical, petrochemical and pharmaceutical, Plastics, Wood/Timber processing, Food, dairy and beverage, Medical, Energy Production, Mining, Water treatment. Inlets/outlets: (2) 1-1/2 in. dia. suction and discharge ports. Overall dimensions: 3 ft. L x 1 ft. 3 in. W x 2 ft. 11-1/2 in. H.(ACN27).