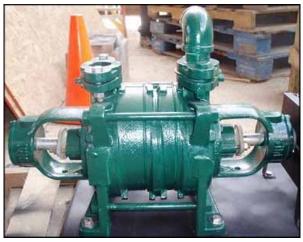

| SIHI Liquid Ring High Performance Vacuum Pump |                              |
|-----------------------------------------------|------------------------------|
| Mfg: SIHI                                     | Model: LOHB 2704 BN 001 01 2 |
| Stock No.: RFPM518.13a                        | Serial No.: 2894 151         |

SIHI Liquid Ring High Performance Vacuum Pump. Model: LOHB 2704 BN 001 01 2. S/N: 2894 151. Capacity: 27 in. Hg @ 25 cfm (using dry air). Westinghouse Motor, 3 hp, 1730 rpm, 230/460 V, 9.4/4.7 amps, 60 Hz, 3 phase. SIHI pumps offer higher vacuum, operational safety, entrained liquid handling, and low vibration and noise levels. The vacuum pumps have one moving part, the impeller and shaft assembly, and no internal metal-to-metal contact. Typical application areas: Chemical, petrochemical and pharmaceutical, Plastics, Wood/Timber processing, Food, dairy and beverage, Medical, Energy Production, Mining, Water treatment. Inlets/outlets: (2) 1-1/2 in. dia. suction and discharge ports. Overall dimensions: 3 ft. L x 1 ft. 3 in. W x 2 ft. 11-1/2 in. H.(ACN27).