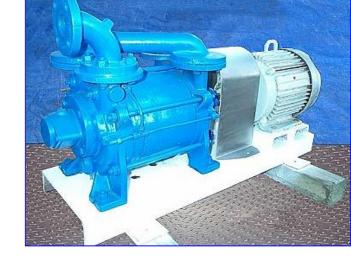

| Graham Multi-Stage Precision Vacuum Pump |                                |
|------------------------------------------|--------------------------------|
| Mfg: Graham                              | Model: 2V4212                  |
| Stock No. RFPM519.                       | Serial No <sub>.</sub> 54921-3 |

Graham Multi-Stage Precision Vacuum Pump. Model: 2V4212, S/N: 54921-3. 2-stage. Pump seal liquid capacity: 6 gpm. Temperature: 60 °F. BHP: 5.8. Lincoln Motor, 7.5 hp, 1745 rpm, 230/4640 V, 20.4/10.2 amps, 60 cycles, 3 phase. Product inlet/outlet: 1-1/2 in. threaded (female), flange: 5 in. diameter with (4) thru-holes at center distances of 4 in. Overall dimensions: 50 in. L x 12 in. W x 49 in. H.