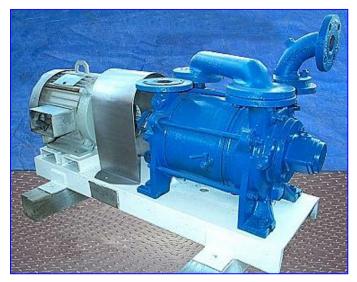

| Graham Multi-Stage Precision Vacuum Pump |                                |
|------------------------------------------|--------------------------------|
| Mfg: Graham                              | Model: 2V4212                  |
| Stock No. RFPM519.                       | Serial No <sub>.</sub> 54921-3 |

Graham Multi-Stage Precision Vacuum Pump. Model: 2V4212, S/N: 54921-3. 2-stage. Pump seal liquid capacity: 6 gpm. Temperature: 60 °F. BHP: 5.8. Lincoln Motor, 7.5 hp, 1745 rpm, 230/4640 V, 20.4/10.2 amps, 60 cycles, 3 phase. Product inlet/outlet: 1-1/2 in. threaded (female), flange: 5 in. diameter with (4) thru-holes at center distances of 4 in. Overall dimensions: 50 in. L x 12 in. W x 49 in. H.