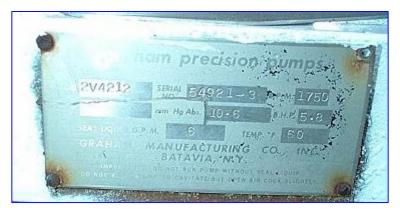

| Graham Multi-Stage Precision Vacuum Pump |                                |
|------------------------------------------|--------------------------------|
| Mfg: Graham                              | Model: 2V4212                  |
| Stock No. RFPM519.                       | Serial No <sub>.</sub> 54921-3 |

Graham Multi-Stage Precision Vacuum Pump. Model: 2V4212, S/N: 54921-3. 2-stage. Pump seal liquid capacity: 6 gpm. Temperature: 60 °F. BHP: 5.8. Lincoln Motor, 7.5 hp, 1745 rpm, 230/4640 V, 20.4/10.2 amps, 60 cycles, 3 phase. Product inlet/outlet: 1-1/2 in. threaded (female), flange: 5 in. diameter with (4) thru-holes at center distances of 4 in. Overall dimensions: 50 in. L x 12 in. W x 49 in. H.