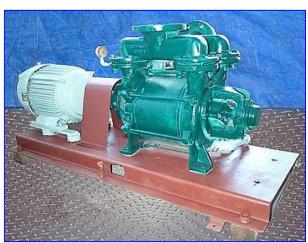

| Sihi Liquid Ring High Performance Vacuum Pump |                             |
|-----------------------------------------------|-----------------------------|
| Mfg: Sihi                                     | Model: LPHA 60520           |
| Stock No. RFPM521.                            | Serial No <u>.</u> 2774 957 |

Sihi Liquid Ring High Performance Vacuum Pump. Model: LPHA 60520. S/N: 2774 957. Capacity: 12 in. Hg @ 365 cfm (dry air). Newman Motor, 25 hp, 1760 rpm, 230/460 V, 61/30.5 amps, 60 Hz, 3 phase. Sihi pumps offer higher vacuum, operational safety, entrained liquid handling, and low vibration and noise levels. "LPH" series liquid ring vacuum pumps are reliable pumps that can be use in a variety of applications. The vacuum pumps have one moving part, the impeller and shaft assembly, and no internal metal-to-metal contact. Typical application areas: Chemical, petro-chemical and pharmaceutical, Plastics, Wood/Timber processing, Food, dairy and beverage, Medical, Energy Production, Mining, Water treatment. Inlets/outlets: (2) 4 in. dia. ports each with a 9 in. flange and (8) 3/4 in. dia. thru-holes at center distances of 2-3/4 in. Overall dimensions: 66 in. L x 25 in. W x 28 in. H.