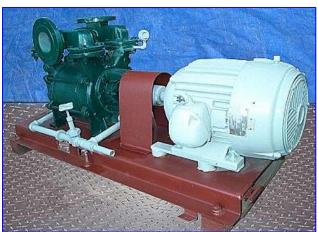

| Sihi Liquid Ring High Performance Vacuum Pump |                             |
|-----------------------------------------------|-----------------------------|
| Mfg: Sihi                                     | Model: LPHA 60520           |
| Stock No. RFPM521.                            | Serial No <u>.</u> 2774 957 |

Sihi Liquid Ring High Performance Vacuum Pump. Model: LPHA 60520. S/N: 2774 957. Capacity: 12 in. Hg @ 365 cfm (dry air). Newman Motor, 25 hp, 1760 rpm, 230/460 V, 61/30.5 amps, 60 Hz, 3 phase. Sihi pumps offer higher vacuum, operational safety, entrained liquid handling, and low vibration and noise levels. "LPH" series liquid ring vacuum pumps are reliable pumps that can be use in a variety of applications. The vacuum pumps have one moving part, the impeller and shaft assembly, and no internal metal-to-metal contact. Typical application areas: Chemical, petro-chemical and pharmaceutical, Plastics, Wood/Timber processing, Food, dairy and beverage, Medical, Energy Production, Mining, Water treatment. Inlets/outlets: (2) 4 in. dia. ports each with a 9 in. flange and (8) 3/4 in. dia. thru-holes at center distances of 2-3/4 in. Overall dimensions: 66 in. L x 25 in. W x 28 in. H.