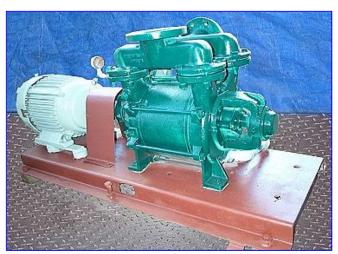

| Sihi Liquid Ring High Performance Vacuum Pump |                             |
|-----------------------------------------------|-----------------------------|
| Mfg: Sihi                                     | Model: LPHA 60520           |
| Stock No. RFPM521.                            | Serial No <u>.</u> 2774 957 |

Sihi Liquid Ring High Performance Vacuum Pump. Model: LPHA 60520. S/N: 2774 957. Capacity: 12 in. Hg @ 365 cfm (dry air). Newman Motor, 25 hp, 1760 rpm, 230/460 V, 61/30.5 amps, 60 Hz, 3 phase. Sihi pumps offer higher vacuum, operational safety, entrained liquid handling, and low vibration and noise levels. "LPH" series liquid ring vacuum pumps are reliable pumps that can be use in a variety of applications. The vacuum pumps have one moving part, the impeller and shaft assembly, and no internal metal-to-metal contact. Typical application areas: Chemical, petro-chemical and pharmaceutical, Plastics, Wood/Timber processing, Food, dairy and beverage, Medical, Energy Production, Mining, Water treatment. Inlets/outlets: (2) 4 in. dia. ports each with a 9 in. flange and (8) 3/4 in. dia. thru-holes at center distances of 2-3/4 in. Overall dimensions: 66 in. L x 25 in. W x 28 in. H.