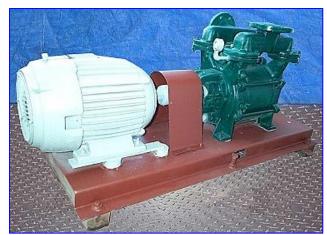

| Sihi Liquid Ring High Performance Vacuum Pump |                             |
|-----------------------------------------------|-----------------------------|
| Mfg: Sihi                                     | Model: LPHA 60520           |
| Stock No. RFPM521.                            | Serial No <u>.</u> 2774 957 |

Sihi Liquid Ring High Performance Vacuum Pump. Model: LPHA 60520. S/N: 2774 957. Capacity: 12 in. Hg @ 365 cfm (dry air). Newman Motor, 25 hp, 1760 rpm, 230/460 V, 61/30.5 amps, 60 Hz, 3 phase. Sihi pumps offer higher vacuum, operational safety, entrained liquid handling, and low vibration and noise levels. "LPH" series liquid ring vacuum pumps are reliable pumps that can be use in a variety of applications. The vacuum pumps have one moving part, the impeller and shaft assembly, and no internal metal-to-metal contact. Typical application areas: Chemical, petro-chemical and pharmaceutical, Plastics, Wood/Timber processing, Food, dairy and beverage, Medical, Energy Production, Mining, Water treatment. Inlets/outlets: (2) 4 in. dia. ports each with a 9 in. flange and (8) 3/4 in. dia. thru-holes at center distances of 2-3/4 in. Overall dimensions: 66 in. L x 25 in. W x 28 in. H.