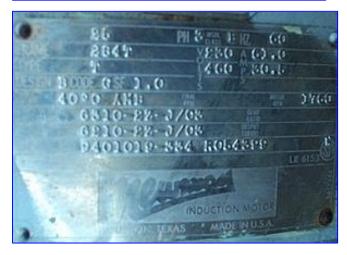

Sihi Liquid Ring High Performance Vacuum Pump. Model: LPHA 60520. S/N: 2774 957. Capacity: 12 in. Hg @ 365 cfm (dry air). Newman Motor, 25 hp, 1760 rpm, 230/460 V, 61/30.5 amps, 60 Hz, 3 phase. Sihi pumps offer higher vacuum, operational safety, entrained liquid handling, and low vibration and noise levels. "LPH" series liquid ring vacuum pumps are reliable pumps that can be use in a variety of applications. The vacuum pumps have one moving part, the impeller and shaft assembly, and no internal metal-to-metal contact. Typical application areas: Chemical, petro-chemical and pharmaceutical, Plastics, Wood/Timber processing, Food, dairy and beverage, Medical, Energy Production, Mining, Water treatment. Inlets/outlets: (2) 4 in. dia. ports each with a 9 in. flange and (8) 3/4 in. dia. thru-holes at center distances of 2-3/4 in. Overall dimensions: 66 in. L x 25 in. W x 28 in. H.