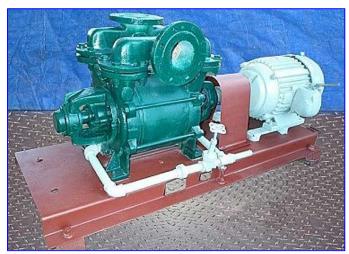

| Sihi Liquid Ring High Performance Vacuum Pump |                             |
|-----------------------------------------------|-----------------------------|
| Mfg: Sihi                                     | Model: LPHA 60520           |
| Stock No. RFPM521.                            | Serial No <u>.</u> 2774 957 |

Sihi Liquid Ring High Performance Vacuum Pump. Model: LPHA 60520. S/N: 2774 957. Capacity: 12 in. Hg @ 365 cfm (dry air). Newman Motor, 25 hp, 1760 rpm, 230/460 V, 61/30.5 amps, 60 Hz, 3 phase. Sihi pumps offer higher vacuum, operational safety, entrained liquid handling, and low vibration and noise levels. "LPH" series liquid ring vacuum pumps are reliable pumps that can be use in a variety of applications. The vacuum pumps have one moving part, the impeller and shaft assembly, and no internal metal-to-metal contact. Typical application areas: Chemical, petro-chemical and pharmaceutical, Plastics, Wood/Timber processing, Food, dairy and beverage, Medical, Energy Production, Mining, Water treatment. Inlets/outlets: (2) 4 in. dia. ports each with a 9 in. flange and (8) 3/4 in. dia. thru-holes at center distances of 2-3/4 in. Overall dimensions: 66 in. L x 25 in. W x 28 in. H.