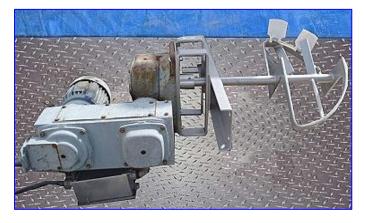

| Bottom and Side Scrape Kettle Agitator |               |                    |
|----------------------------------------|---------------|--------------------|
| Mfg:                                   |               | Model:             |
| Stock                                  | No. RFPM537.4 | Serial No <u>.</u> |

Bottom and Side Scrape Kettle Agitator. Sized for a 20 gallon kettle. Produces even blends for constant product homogeneity. Scrapers prevent product 'burn-on' by constantly removing product that adheres to the kettle wall. Sterling Electric Motor, 1 hp, 1725 rpm, 230/460 V, 3.2/1.6 amps, 60 Hz, 3 phase. Sterling Electric Variable Speed Module, 11/45 rpm (min/max). Overall dimensions: 33 in. L x 19 in. W x 50-1/2 in. H.