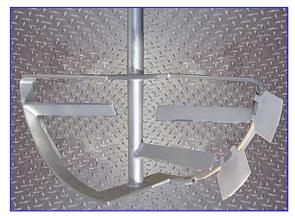

| Bottom and Side Scrape Kettle Agitator |               |                    |
|----------------------------------------|---------------|--------------------|
| Mfg:                                   |               | Model:             |
| Stock                                  | No. RFPM537.4 | Serial No <u>.</u> |

Bottom and Side Scrape Kettle Agitator. Sized for a 20 gallon kettle. Produces even blends for constant product homogeneity. Scrapers prevent product 'burn-on' by constantly removing product that adheres to the kettle wall. Sterling Electric Motor, 1 hp, 1725 rpm, 230/460 V, 3.2/1.6 amps, 60 Hz, 3 phase. Sterling Electric Variable Speed Module, 11/45 rpm (min/max). Overall dimensions: 33 in. L x 19 in. W x 50-1/2 in. H.