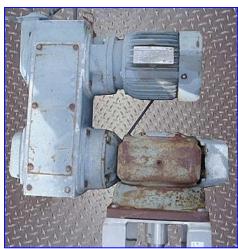

| Bottom and Side Scrape Kettle Agitator |               |                    |
|----------------------------------------|---------------|--------------------|
| Mfg:                                   |               | Model:             |
| Stock                                  | No. RFPM537.4 | Serial No <u>.</u> |

Bottom and Side Scrape Kettle Agitator. Sized for a 20 gallon kettle. Produces even blends for constant product homogeneity. Scrapers prevent product 'burn-on' by constantly removing product that adheres to the kettle wall. Sterling Electric Motor, 1 hp, 1725 rpm, 230/460 V, 3.2/1.6 amps, 60 Hz, 3 phase. Sterling Electric Variable Speed Module, 11/45 rpm (min/max). Overall dimensions: 33 in. L x 19 in. W x 50-1/2 in. H.