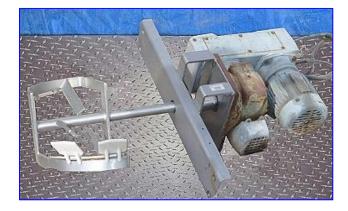

| Bottom and Side Scrape Kettle Agitator |               |                    |
|----------------------------------------|---------------|--------------------|
| Mfg:                                   |               | Model:             |
| Stock                                  | No. RFPM537.4 | Serial No <u>.</u> |

Bottom and Side Scrape Kettle Agitator. Sized for a 20 gallon kettle. Produces even blends for constant product homogeneity. Scrapers prevent product 'burn-on' by constantly removing product that adheres to the kettle wall. Sterling Electric Motor, 1 hp, 1725 rpm, 230/460 V, 3.2/1.6 amps, 60 Hz, 3 phase. Sterling Electric Variable Speed Module, 11/45 rpm (min/max). Overall dimensions: 33 in. L x 19 in. W x 50-1/2 in. H.