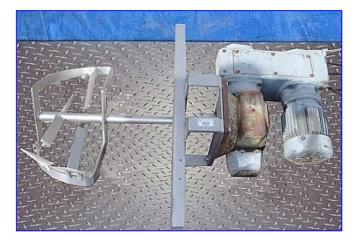

| Bottom and Side Scrape Kettle Agitator |               |                    |
|----------------------------------------|---------------|--------------------|
| Mfg:                                   |               | Model:             |
| Stock                                  | No. RFPM537.4 | Serial No <u>.</u> |

Bottom and Side Scrape Kettle Agitator. Sized for a 20 gallon kettle. Produces even blends for constant product homogeneity. Scrapers prevent product 'burn-on' by constantly removing product that adheres to the kettle wall. Sterling Electric Motor, 1 hp, 1725 rpm, 230/460 V, 3.2/1.6 amps, 60 Hz, 3 phase. Sterling Electric Variable Speed Module, 11/45 rpm (min/max). Overall dimensions: 33 in. L x 19 in. W x 50-1/2 in. H.