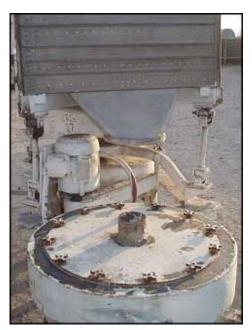

Sifter Parts & Service Gyratory Sifter. Model: CS-1. The CS-1 Sifter is an all metal machine capable of providing from one to four separations of any dry product from 1/4 inch down to 400 mesh. The gyratory motion of the sifter provides a passive, gentle screening while keeping the product in contact with the screen at all times for maximum capacity. Syncrogear motor: ½ hp, 1745 rpm, 230/460 V, 2.06/1.08 amps, 60 Hz, 3 phase. Sifter drive motor: 1hp, 1740 rpm, 230/460 V, 3.7/1.85 amps, 60 Hz, 3 phase. Inlets: (2) 10 in. dia. port, (1) 2 ½ in. dia. port. Outlet: (2) 10 in. dia. port. (1) 2 ½ in. dia. port. Overall dimensions: 6 ft. 8 in. L x 3 ft. 7 in. W x 7 ft. 11 in. H.