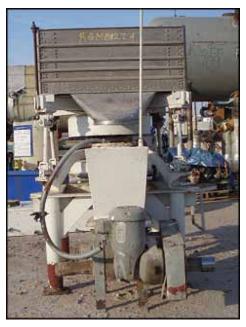

Sifter Parts & Service Gyratory Sifter. Model: CS-1. The CS-1 Sifter is an all metal machine capable of providing from one to four separations of any dry product from 1/4 inch down to 400 mesh. The gyratory motion of the sifter provides a passive, gentle screening while keeping the product in contact with the screen at all times for maximum capacity. Syncrogear motor: ½ hp, 1745 rpm, 230/460 V, 2.06/1.08 amps, 60 Hz, 3 phase. Sifter drive motor: 1hp, 1740 rpm, 230/460 V, 3.7/1.85 amps, 60 Hz, 3 phase. Inlets: (2) 10 in. dia. port, (1) 2 ½ in. dia. port. Outlet: (2) 10 in. dia. port. (1) 2 ½ in. dia. port. Overall dimensions: 6 ft. 8 in. L x 3 ft. 7 in. W x 7 ft. 11 in. H.