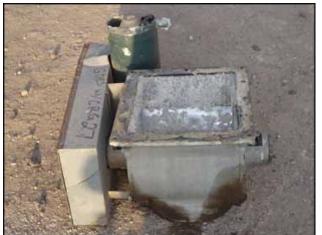

Sifter Parts & Service Gyratory Sifter. Model: CS-1. The CS-1 Sifter is an all metal machine capable of providing from one to four separations of any dry product from 1/4 inch down to 400 mesh. The gyratory motion of the sifter provides a passive, gentle screening while keeping the product in contact with the screen at all times for maximum capacity. Syncrogear motor: ½ hp, 1745 rpm, 230/460 V, 2.06/1.08 amps, 60 Hz, 3 phase. Sifter drive motor: 1hp, 1740 rpm, 230/460 V, 3.7/1.85 amps, 60 Hz, 3 phase. Inlets: (2) 10 in. dia. port, (1) 2 ½ in. dia. port. Outlet: (2) 10 in. dia. port. (1) 2 ½ in. dia. port. Overall dimensions: 6 ft. 8 in. L x 3 ft. 7 in. W x 7 ft. 11 in. H.