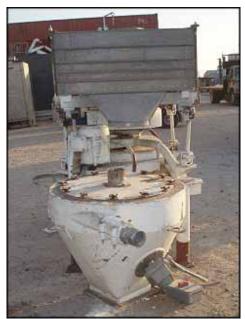

Sifter Parts & Service Gyratory Sifter. Model: CS-1. The CS-1 Sifter is an all metal machine capable of providing from one to four separations of any dry product from 1/4 inch down to 400 mesh. The gyratory motion of the sifter provides a passive, gentle screening while keeping the product in contact with the screen at all times for maximum capacity. Syncrogear motor: ½ hp, 1745 rpm, 230/460 V, 2.06/1.08 amps, 60 Hz, 3 phase. Sifter drive motor: 1hp, 1740 rpm, 230/460 V, 3.7/1.85 amps, 60 Hz, 3 phase. Inlets: (2) 10 in. dia. port, (1) 2 ½ in. dia. port. Outlet: (2) 10 in. dia. port. (1) 2 ½ in. dia. port. Overall dimensions: 6 ft. 8 in. L x 3 ft. 7 in. W x 7 ft. 11 in. H.