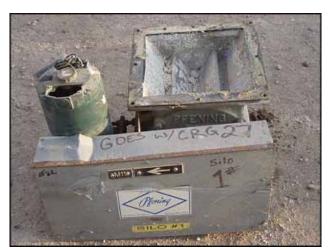

Sifter Parts & Service Gyratory Sifter. Model: CS-1. The CS-1 Sifter is an all metal machine capable of providing from one to four separations of any dry product from 1/4 inch down to 400 mesh. The gyratory motion of the sifter provides a passive, gentle screening while keeping the product in contact with the screen at all times for maximum capacity. Syncrogear motor: ½ hp, 1745 rpm, 230/460 V, 2.06/1.08 amps, 60 Hz, 3 phase. Sifter drive motor: 1hp, 1740 rpm, 230/460 V, 3.7/1.85 amps, 60 Hz, 3 phase. Inlets: (2) 10 in. dia. port, (1) 2 ½ in. dia. port. Outlet: (2) 10 in. dia. port. (1) 2 ½ in. dia. port. Overall dimensions: 6 ft. 8 in. L x 3 ft. 7 in. W x 7 ft. 11 in. H.