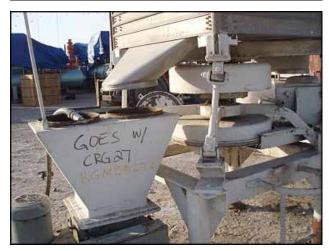

| Sifter Parts & Service Gyratory Sifter |             |
|----------------------------------------|-------------|
| Mfg: Sifter Parts & Service            | Model: CS-1 |
| Stock No: RGMB027.4                    | Serial No:  |

Sifter Parts & Service Gyratory Sifter. Model: CS-1. The CS-1 Sifter is an all metal machine capable of providing from one to four separations of any dry product from 1/4 inch down to 400 mesh. The gyratory motion of the sifter provides a passive, gentle screening while keeping the product in contact with the screen at all times for maximum capacity. Syncrogear motor: ½ hp, 1745 rpm, 230/460 V, 2.06/1.08 amps, 60 Hz, 3 phase. Sifter drive motor: 1hp, 1740 rpm, 230/460 V, 3.7/1.85 amps, 60 Hz, 3 phase. Inlets: (2) 10 in. dia. port, (1) 2 ½ in. dia. port. Outlet: (2) 10 in. dia. port. (1) 2 ½ in. dia. port. Overall dimensions: 6 ft. 8 in. L x 3 ft. 7 in. W x 7 ft. 11 in. H.