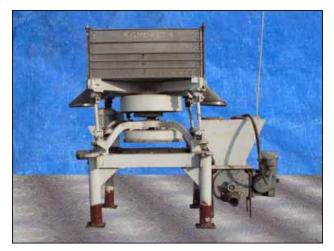

| Sifter Parts & Service Gyratory Sifter |             |
|----------------------------------------|-------------|
| Mfg: Sifter Parts & Service            | Model: CS-1 |
| Stock No: RGMB027.4                    | Serial No:  |

Sifter Parts & Service Gyratory Sifter. Model: CS-1. The CS-1 Sifter is an all metal machine capable of providing from one to four separations of any dry product from 1/4 inch down to 400 mesh. The gyratory motion of the sifter provides a passive, gentle screening while keeping the product in contact with the screen at all times for maximum capacity. Syncrogear motor: ½ hp, 1745 rpm, 230/460 V, 2.06/1.08 amps, 60 Hz, 3 phase. Sifter drive motor: 1hp, 1740 rpm, 230/460 V, 3.7/1.85 amps, 60 Hz, 3 phase. Inlets: (2) 10 in. dia. port, (1) 2 ½ in. dia. port. Outlet: (2) 10 in. dia. port. (1) 2 ½ in. dia. port. Overall dimensions: 6 ft. 8 in. L x 3 ft. 7 in. W x 7 ft. 11 in. H.