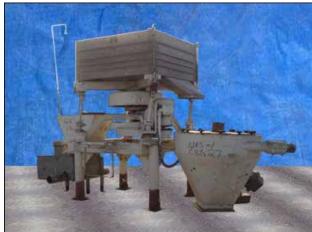

| Sifter Parts & Service Gyratory Sifter |             |
|----------------------------------------|-------------|
| Mfg: Sifter Parts & Service            | Model: CS-1 |
| Stock No: RGMB027.4                    | Serial No:  |

Sifter Parts & Service Gyratory Sifter. Model: CS-1. The CS-1 Sifter is an all metal machine capable of providing from one to four separations of any dry product from 1/4 inch down to 400 mesh. The gyratory motion of the sifter provides a passive, gentle screening while keeping the product in contact with the screen at all times for maximum capacity. Syncrogear motor: ½ hp, 1745 rpm, 230/460 V, 2.06/1.08 amps, 60 Hz, 3 phase. Sifter drive motor: 1hp, 1740 rpm, 230/460 V, 3.7/1.85 amps, 60 Hz, 3 phase. Inlets: (2) 10 in. dia. port, (1) 2 ½ in. dia. port. Outlet: (2) 10 in. dia. port. (1) 2 ½ in. dia. port. Overall dimensions: 6 ft. 8 in. L x 3 ft. 7 in. W x 7 ft. 11 in. H.