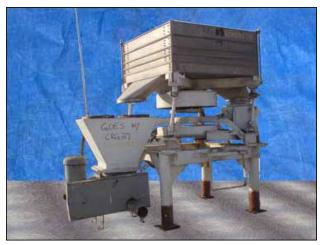

| Sifter Parts & Service Gyratory Sifter |             |
|----------------------------------------|-------------|
| Mfg: Sifter Parts & Service            | Model: CS-1 |
| Stock No: RGMB027.4                    | Serial No:  |

Sifter Parts & Service Gyratory Sifter. Model: CS-1. The CS-1 Sifter is an all metal machine capable of providing from one to four separations of any dry product from 1/4 inch down to 400 mesh. The gyratory motion of the sifter provides a passive, gentle screening while keeping the product in contact with the screen at all times for maximum capacity. Syncrogear motor: ½ hp, 1745 rpm, 230/460 V, 2.06/1.08 amps, 60 Hz, 3 phase. Sifter drive motor: 1hp, 1740 rpm, 230/460 V, 3.7/1.85 amps, 60 Hz, 3 phase. Inlets: (2) 10 in. dia. port, (1) 2 ½ in. dia. port. Outlet: (2) 10 in. dia. port. (1) 2 ½ in. dia. port. Overall dimensions: 6 ft. 8 in. L x 3 ft. 7 in. W x 7 ft. 11 in. H.