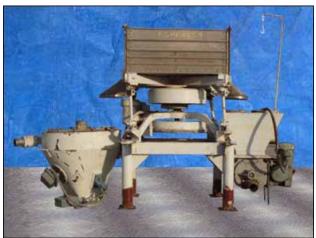

| Sifter Parts & Service Gyratory Sifter |             |
|----------------------------------------|-------------|
| Mfg: Sifter Parts & Service            | Model: CS-1 |
| Stock No: RGMB027.4                    | Serial No:  |

Sifter Parts & Service Gyratory Sifter. Model: CS-1. The CS-1 Sifter is an all metal machine capable of providing from one to four separations of any dry product from 1/4 inch down to 400 mesh. The gyratory motion of the sifter provides a passive, gentle screening while keeping the product in contact with the screen at all times for maximum capacity. Syncrogear motor: ½ hp, 1745 rpm, 230/460 V, 2.06/1.08 amps, 60 Hz, 3 phase. Sifter drive motor: 1hp, 1740 rpm, 230/460 V, 3.7/1.85 amps, 60 Hz, 3 phase. Inlets: (2) 10 in. dia. port, (1) 2 ½ in. dia. port. Outlet: (2) 10 in. dia. port. (1) 2 ½ in. dia. port. Overall dimensions: 6 ft. 8 in. L x 3 ft. 7 in. W x 7 ft. 11 in. H.