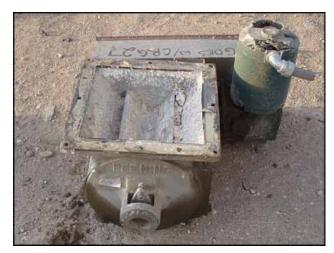

Sifter Parts & Service Gyratory Sifter. Model: CS-1. The CS-1 Sifter is an all metal machine capable of providing from one to four separations of any dry product from 1/4 inch down to 400 mesh. The gyratory motion of the sifter provides a passive, gentle screening while keeping the product in contact with the screen at all times for maximum capacity. Syncrogear motor: ½ hp, 1745 rpm, 230/460 V, 2.06/1.08 amps, 60 Hz, 3 phase. Sifter drive motor: 1hp, 1740 rpm, 230/460 V, 3.7/1.85 amps, 60 Hz, 3 phase. Inlets: (2) 10 in. dia. port, (1) 2 ½ in. dia. port. Outlet: (2) 10 in. dia. port. (1) 2 ½ in. dia. port. Overall dimensions: 6 ft. 8 in. L x 3 ft. 7 in. W x 7 ft. 11 in. H.