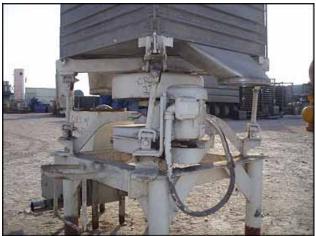

Sifter Parts & Service Gyratory Sifter. Model: CS-1. The CS-1 Sifter is an all metal machine capable of providing from one to four separations of any dry product from 1/4 inch down to 400 mesh. The gyratory motion of the sifter provides a passive, gentle screening while keeping the product in contact with the screen at all times for maximum capacity. Syncrogear motor: ½ hp, 1745 rpm, 230/460 V, 2.06/1.08 amps, 60 Hz, 3 phase. Sifter drive motor: 1hp, 1740 rpm, 230/460 V, 3.7/1.85 amps, 60 Hz, 3 phase. Inlets: (2) 10 in. dia. port, (1) 2 ½ in. dia. port. Outlet: (2) 10 in. dia. port. (1) 2 ½ in. dia. port. Overall dimensions: 6 ft. 8 in. L x 3 ft. 7 in. W x 7 ft. 11 in. H.