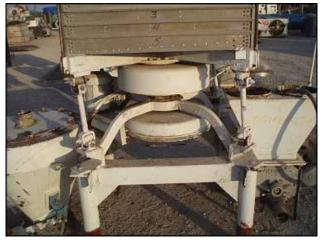

| Sifter Parts & Service Gyratory Sifter |             |
|----------------------------------------|-------------|
| Mfg: Sifter Parts & Service            | Model: CS-1 |
| Stock No: RGMB027.4                    | Serial No:  |

Sifter Parts & Service Gyratory Sifter. Model: CS-1. The CS-1 Sifter is an all metal machine capable of providing from one to four separations of any dry product from 1/4 inch down to 400 mesh. The gyratory motion of the sifter provides a passive, gentle screening while keeping the product in contact with the screen at all times for maximum capacity. Syncrogear motor: ½ hp, 1745 rpm, 230/460 V, 2.06/1.08 amps, 60 Hz, 3 phase. Sifter drive motor: 1hp, 1740 rpm, 230/460 V, 3.7/1.85 amps, 60 Hz, 3 phase. Inlets: (2) 10 in. dia. port, (1) 2 ½ in. dia. port. Outlet: (2) 10 in. dia. port. (1) 2 ½ in. dia. port. Overall dimensions: 6 ft. 8 in. L x 3 ft. 7 in. W x 7 ft. 11 in. H.