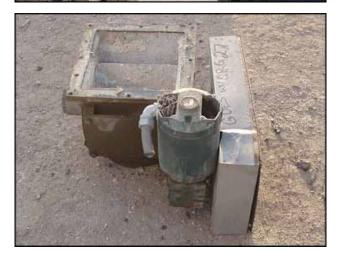

Sifter Parts & Service Gyratory Sifter. Model: CS-1. The CS-1 Sifter is an all metal machine capable of providing from one to four separations of any dry product from 1/4 inch down to 400 mesh. The gyratory motion of the sifter provides a passive, gentle screening while keeping the product in contact with the screen at all times for maximum capacity. Syncrogear motor: ½ hp, 1745 rpm, 230/460 V, 2.06/1.08 amps, 60 Hz, 3 phase. Sifter drive motor: 1hp, 1740 rpm, 230/460 V, 3.7/1.85 amps, 60 Hz, 3 phase. Inlets: (2) 10 in. dia. port, (1) 2 ½ in. dia. port. Outlet: (2) 10 in. dia. port. (1) 2 ½ in. dia. port. Overall dimensions: 6 ft. 8 in. L x 3 ft. 7 in. W x 7 ft. 11 in. H.