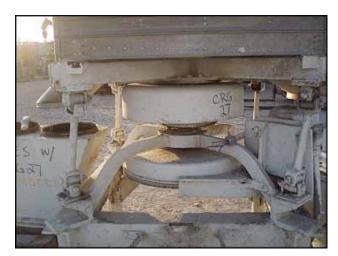

Sifter Parts & Service Gyratory Sifter. Model: CS-1. The CS-1 Sifter is an all metal machine capable of providing from one to four separations of any dry product from 1/4 inch down to 400 mesh. The gyratory motion of the sifter provides a passive, gentle screening while keeping the product in contact with the screen at all times for maximum capacity. Syncrogear motor: ½ hp, 1745 rpm, 230/460 V, 2.06/1.08 amps, 60 Hz, 3 phase. Sifter drive motor: 1hp, 1740 rpm, 230/460 V, 3.7/1.85 amps, 60 Hz, 3 phase. Inlets: (2) 10 in. dia. port, (1) 2 ½ in. dia. port. Outlet: (2) 10 in. dia. port. (1) 2 ½ in. dia. port. Overall dimensions: 6 ft. 8 in. L x 3 ft. 7 in. W x 7 ft. 11 in. H.