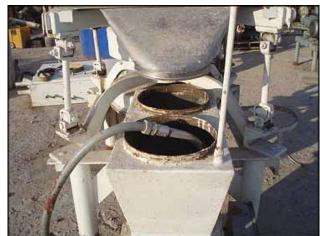

Sifter Parts & Service Gyratory Sifter. Model: CS-1. The CS-1 Sifter is an all metal machine capable of providing from one to four separations of any dry product from 1/4 inch down to 400 mesh. The gyratory motion of the sifter provides a passive, gentle screening while keeping the product in contact with the screen at all times for maximum capacity. Syncrogear motor: ½ hp, 1745 rpm, 230/460 V, 2.06/1.08 amps, 60 Hz, 3 phase. Sifter drive motor: 1hp, 1740 rpm, 230/460 V, 3.7/1.85 amps, 60 Hz, 3 phase. Inlets: (2) 10 in. dia. port, (1) 2 ½ in. dia. port. Outlet: (2) 10 in. dia. port. (1) 2 ½ in. dia. port. Overall dimensions: 6 ft. 8 in. L x 3 ft. 7 in. W x 7 ft. 11 in. H.