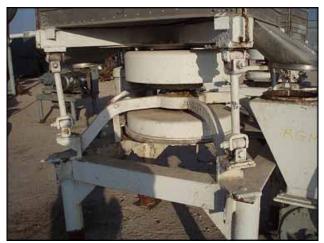

| Sifter Parts & Service Gyratory Sifter |             |
|----------------------------------------|-------------|
| Mfg: Sifter Parts & Service            | Model: CS-1 |
| Stock No: RGMB027.4                    | Serial No:  |

Sifter Parts & Service Gyratory Sifter. Model: CS-1. The CS-1 Sifter is an all metal machine capable of providing from one to four separations of any dry product from 1/4 inch down to 400 mesh. The gyratory motion of the sifter provides a passive, gentle screening while keeping the product in contact with the screen at all times for maximum capacity. Syncrogear motor: ½ hp, 1745 rpm, 230/460 V, 2.06/1.08 amps, 60 Hz, 3 phase. Sifter drive motor: 1hp, 1740 rpm, 230/460 V, 3.7/1.85 amps, 60 Hz, 3 phase. Inlets: (2) 10 in. dia. port, (1) 2 ½ in. dia. port. Outlet: (2) 10 in. dia. port. (1) 2 ½ in. dia. port. Overall dimensions: 6 ft. 8 in. L x 3 ft. 7 in. W x 7 ft. 11 in. H.