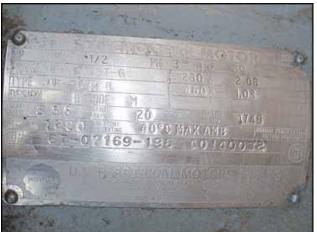

Sifter Parts & Service Gyratory Sifter. Model: CS-1. The CS-1 Sifter is an all metal machine capable of providing from one to four separations of any dry product from 1/4 inch down to 400 mesh. The gyratory motion of the sifter provides a passive, gentle screening while keeping the product in contact with the screen at all times for maximum capacity. Syncrogear motor: ½ hp, 1745 rpm, 230/460 V, 2.06/1.08 amps, 60 Hz, 3 phase. Sifter drive motor: 1hp, 1740 rpm, 230/460 V, 3.7/1.85 amps, 60 Hz, 3 phase. Inlets: (2) 10 in. dia. port, (1) 2 ½ in. dia. port. Outlet: (2) 10 in. dia. port. (1) 2 ½ in. dia. port. Overall dimensions: 6 ft. 8 in. L x 3 ft. 7 in. W x 7 ft. 11 in. H.