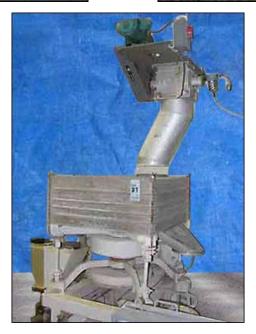

Sifter Parts & Service Gyratory Sifter. Model: CS-1. The CS-1 Sifter is an all metal machine capable of providing from one to four separations of any dry product from 1/4 inch down to 400 mesh. The gyratory motion of the sifter provides a passive, gentle screening while keeping the product in contact with the screen at all times for maximum capacity. Syncrogear motor: ½ hp, 1745 rpm, 230/460 V, 2.06/1.08 amps, 60 Hz, 3 phase. Sifter drive motor: 1hp, 1740 rpm, 230/460 V, 3.7/1.85 amps, 60 Hz, 3 phase. Inlets: (2) 10 in. dia. port, (1) 2 ½ in. dia. port. Outlet: (2) 10 in. dia. port. (1) 2 ½ in. dia. port. Overall dimensions: 6 ft. 8 in. L x 3 ft. 7 in. W x 7 ft. 11 in. H.