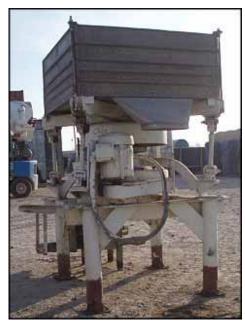

Sifter Parts & Service Gyratory Sifter. Model: CS-1. The CS-1 Sifter is an all metal machine capable of providing from one to four separations of any dry product from 1/4 inch down to 400 mesh. The gyratory motion of the sifter provides a passive, gentle screening while keeping the product in contact with the screen at all times for maximum capacity. Syncrogear motor: ½ hp, 1745 rpm, 230/460 V, 2.06/1.08 amps, 60 Hz, 3 phase. Sifter drive motor: 1hp, 1740 rpm, 230/460 V, 3.7/1.85 amps, 60 Hz, 3 phase. Inlets: (2) 10 in. dia. port, (1) 2 ½ in. dia. port. Outlet: (2) 10 in. dia. port. (1) 2 ½ in. dia. port. Overall dimensions: 6 ft. 8 in. L x 3 ft. 7 in. W x 7 ft. 11 in. H.