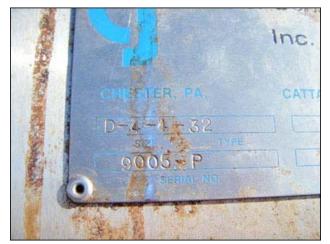

| 1990 Chester Jensen Falling Film Plate Chiller – 80 Tons |                   |
|----------------------------------------------------------|-------------------|
| Mfg: Chester Jensen                                      | Model: D-4-4-32   |
| Stock No: RGMB160.10                                     | Serial No: 9005-P |

1990 Chester Jensen Falling Film Plate Chiller. Model: D-4-4-32. S/N: 9005-P. Rated capacity: 80 tons at 128 gpm, cooling water with 26°F full flooded ammonia to 40°F with a 15° TD. (4) plates with 32 corrugations each. Total cooling section area: 171 sq. ft. Inlet/Outlets: (2) 2 in. dia. ports, (2) 3 in. dia. ports, (1) 3/4 in. dia. port. Overall dimensions: 8 ft. L x 2 ft. 8 in. W x 7 ft. 3 in. H.