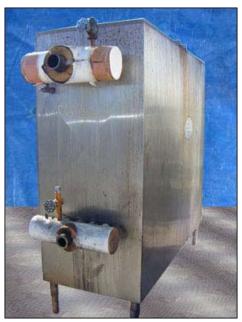

| 1990 Chester Jensen Falling Film Plate Chiller – 80 Tons |                   |
|----------------------------------------------------------|-------------------|
| Mfg: Chester Jensen                                      | Model: D-4-4-32   |
| Stock No: RGMB160.10                                     | Serial No: 9005-P |

1990 Chester Jensen Falling Film Plate Chiller. Model: D-4-4-32. S/N: 9005-P. Rated capacity: 80 tons at 128 gpm, cooling water with 26°F full flooded ammonia to 40°F with a 15° TD. (4) plates with 32 corrugations each. Total cooling section area: 171 sq. ft. Inlet/Outlets: (2) 2 in. dia. ports, (2) 3 in. dia. ports, (1) 3/4 in. dia. port. Overall dimensions: 8 ft. L x 2 ft. 8 in. W x 7 ft. 3 in. H.