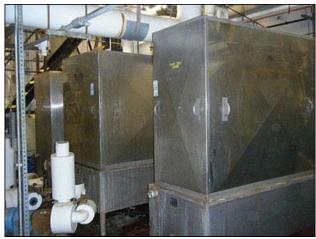

| 1990 Chester Jensen Falling Film Plate Chiller – 80 Tons |                   |
|----------------------------------------------------------|-------------------|
| Mfg: Chester Jensen                                      | Model: D-4-4-32   |
| Stock No: RGMB160.10                                     | Serial No: 9005-P |

1990 Chester Jensen Falling Film Plate Chiller. Model: D-4-4-32. S/N: 9005-P. Rated capacity: 80 tons at 128 gpm, cooling water with 26°F full flooded ammonia to 40°F with a 15° TD. (4) plates with 32 corrugations each. Total cooling section area: 171 sq. ft. Inlet/Outlets: (2) 2 in. dia. ports, (2) 3 in. dia. ports, (1) 3/4 in. dia. port. Overall dimensions: 8 ft. L x 2 ft. 8 in. W x 7 ft. 3 in. H.