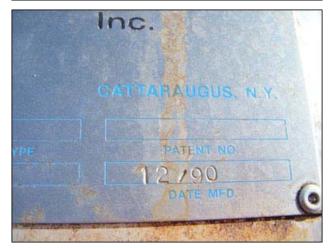

| 1990 Chester Jensen Falling Film Plate Chiller – 80 Tons |                   |
|----------------------------------------------------------|-------------------|
| Mfg: Chester Jensen                                      | Model: D-4-4-32   |
| Stock No: RGMB160.10                                     | Serial No: 9005-P |

1990 Chester Jensen Falling Film Plate Chiller. Model: D-4-4-32. S/N: 9005-P. Rated capacity: 80 tons at 128 gpm, cooling water with 26°F full flooded ammonia to 40°F with a 15° TD. (4) plates with 32 corrugations each. Total cooling section area: 171 sq. ft. Inlet/Outlets: (2) 2 in. dia. ports, (2) 3 in. dia. ports, (1) 3/4 in. dia. port. Overall dimensions: 8 ft. L x 2 ft. 8 in. W x 7 ft. 3 in. H.