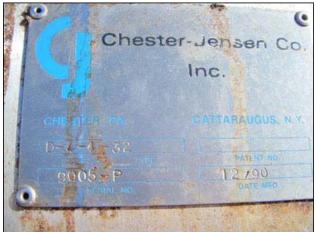

| 1990 Chester Jensen Falling Film Plate Chiller – 80 Tons |                   |
|----------------------------------------------------------|-------------------|
| Mfg: Chester Jensen                                      | Model: D-4-4-32   |
| Stock No: RGMB160.10                                     | Serial No: 9005-P |

1990 Chester Jensen Falling Film Plate Chiller. Model: D-4-4-32. S/N: 9005-P. Rated capacity: 80 tons at 128 gpm, cooling water with 26°F full flooded ammonia to 40°F with a 15° TD. (4) plates with 32 corrugations each. Total cooling section area: 171 sq. ft. Inlet/Outlets: (2) 2 in. dia. ports, (2) 3 in. dia. ports, (1) 3/4 in. dia. port. Overall dimensions: 8 ft. L x 2 ft. 8 in. W x 7 ft. 3 in. H.