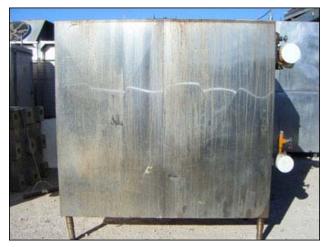

1990 Chester Jensen Falling Film Plate Chiller. Model: D-4-4-32. S/N: 9005-P. Rated capacity: 80 tons at 128 gpm, cooling water with 26°F full flooded ammonia to 40°F with a 15° TD. (4) plates with 32 corrugations each. Total cooling section area: 171 sq. ft. Inlet/Outlets: (2) 2 in. dia. ports, (2) 3 in. dia. ports, (1) 3/4 in. dia. port. Overall dimensions: 8 ft. L x 2 ft. 8 in. W x 7 ft. 3 in. H.