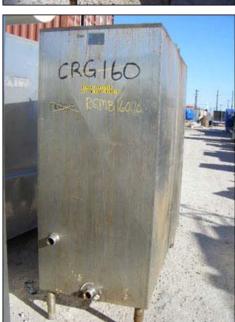

| 1990 Chester Jensen Falling Film Plate Chiller – 80 Tons |                   |
|----------------------------------------------------------|-------------------|
| Mfg: Chester Jensen                                      | Model: D-4-4-32   |
| Stock No: RGMB160.10                                     | Serial No: 9005-P |

1990 Chester Jensen Falling Film Plate Chiller. Model: D-4-4-32. S/N: 9005-P. Rated capacity: 80 tons at 128 gpm, cooling water with 26°F full flooded ammonia to 40°F with a 15° TD. (4) plates with 32 corrugations each. Total cooling section area: 171 sq. ft. Inlet/Outlets: (2) 2 in. dia. ports, (2) 3 in. dia. ports, (1) 3/4 in. dia. port. Overall dimensions: 8 ft. L x 2 ft. 8 in. W x 7 ft. 3 in. H.