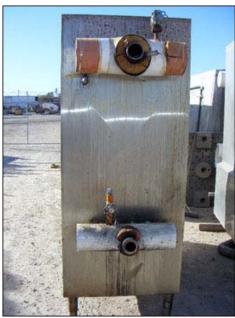

| 1990 Chester Jensen Falling Film Plate Chiller – 80 Tons |                   |
|----------------------------------------------------------|-------------------|
| Mfg: Chester Jensen                                      | Model: D-4-4-32   |
| Stock No: RGMB160.10                                     | Serial No: 9005-P |

1990 Chester Jensen Falling Film Plate Chiller. Model: D-4-4-32. S/N: 9005-P. Rated capacity: 80 tons at 128 gpm, cooling water with 26°F full flooded ammonia to 40°F with a 15° TD. (4) plates with 32 corrugations each. Total cooling section area: 171 sq. ft. Inlet/Outlets: (2) 2 in. dia. ports, (2) 3 in. dia. ports, (1) 3/4 in. dia. port. Overall dimensions: 8 ft. L x 2 ft. 8 in. W x 7 ft. 3 in. H.