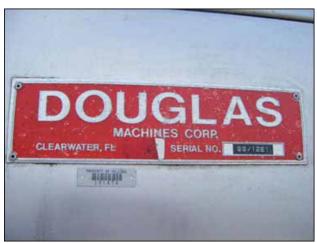

| 1989 Douglas Machines Corp. Stainless Steel Walk-in Tray Washer |                    |
|-----------------------------------------------------------------|--------------------|
| Mfg: Douglas Machines Corp.                                     | Model: 1527        |
| Stock No: RGMB171.4                                             | Serial No: 89-1281 |

1989 Douglas Machines Corp. Stainless Steel Walk-in Tray Washer. Model: 1527 Rack Washer. S/N: 89-1281. (1) Square D industrial transformer, (2) Omron wash and rinse timers. Designed as a walk-in type, stainless steel batch washer and sanitizer, the model 1527 can be used with single oven cooling racks, pots and utensils, and wide varieties of pans and trays found in the bakery, meats and candy industries. It features live steam heating for washing and an electric booster heater for rinsing. Inlets/Outlets: (1) 10 in. dia. vent, (1) 1-1/2 in. dia. port, (1) 3/4 in. dia. port. Overall dimensions: 4 ft. 4 in. L x 4 ft. 1 in. W x 8 ft. 7 in. H.