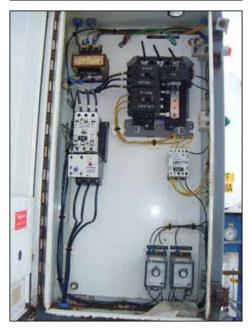

1989 Douglas Machines Corp. Stainless Steel Walk-in Tray Washer. Model: 1527 Rack Washer. S/N: 89-1281. (1) Square D industrial transformer, (2) Omron wash and rinse timers. Designed as a walk-in type, stainless steel batch washer and sanitizer, the model 1527 can be used with single oven cooling racks, pots and utensils, and wide varieties of pans and trays found in the bakery, meats and candy industries. It features live steam heating for washing and an electric booster heater for rinsing. Inlets/Outlets: (1) 10 in. dia. vent, (1) 1-1/2 in. dia. port, (1) 3/4 in. dia. port. Overall dimensions: 4 ft. 4 in. L x 4 ft. 1 in. W x 8 ft. 7 in. H.