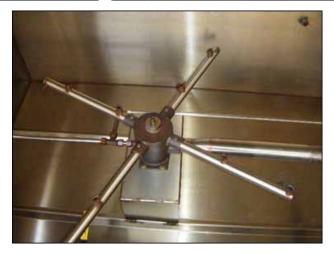

1989 Douglas Machines Corp. Stainless Steel Walk-in Tray Washer. Model: 1527 Rack Washer. S/N: 89-1281. (1) Square D industrial transformer, (2) Omron wash and rinse timers. Designed as a walk-in type, stainless steel batch washer and sanitizer, the model 1527 can be used with single oven cooling racks, pots and utensils, and wide varieties of pans and trays found in the bakery, meats and candy industries. It features live steam heating for washing and an electric booster heater for rinsing. Inlets/Outlets: (1) 10 in. dia. vent, (1) 1-1/2 in. dia. port, (1) 3/4 in. dia. port. Overall dimensions: 4 ft. 4 in. L x 4 ft. 1 in. W x 8 ft. 7 in. H.