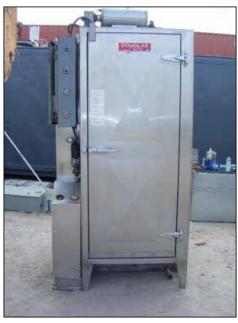

1989 Douglas Machines Corp. Stainless Steel Walk-in Tray Washer. Model: 1527 Rack Washer. S/N: 89-1281. (1) Square D industrial transformer, (2) Omron wash and rinse timers. Designed as a walk-in type, stainless steel batch washer and sanitizer, the model 1527 can be used with single oven cooling racks, pots and utensils, and wide varieties of pans and trays found in the bakery, meats and candy industries. It features live steam heating for washing and an electric booster heater for rinsing. Inlets/Outlets: (1) 10 in. dia. vent, (1) 1-1/2 in. dia. port, (1) 3/4 in. dia. port. Overall dimensions: 4 ft. 4 in. L x 4 ft. 1 in. W x 8 ft. 7 in. H.