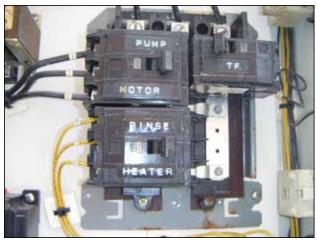

1989 Douglas Machines Corp. Stainless Steel Walk-in Tray Washer. Model: 1527 Rack Washer. S/N: 89-1281. (1) Square D industrial transformer, (2) Omron wash and rinse timers. Designed as a walk-in type, stainless steel batch washer and sanitizer, the model 1527 can be used with single oven cooling racks, pots and utensils, and wide varieties of pans and trays found in the bakery, meats and candy industries. It features live steam heating for washing and an electric booster heater for rinsing. Inlets/Outlets: (1) 10 in. dia. vent, (1) 1-1/2 in. dia. port, (1) 3/4 in. dia. port. Overall dimensions: 4 ft. 4 in. L x 4 ft. 1 in. W x 8 ft. 7 in. H.