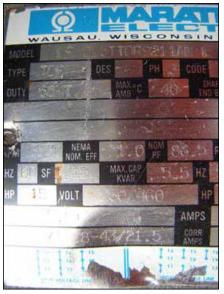

1989 Douglas Machines Corp. Stainless Steel Walk-in Tray Washer. Model: 1527 Rack Washer. S/N: 89-1281. (1) Square D industrial transformer, (2) Omron wash and rinse timers. Designed as a walk-in type, stainless steel batch washer and sanitizer, the model 1527 can be used with single oven cooling racks, pots and utensils, and wide varieties of pans and trays found in the bakery, meats and candy industries. It features live steam heating for washing and an electric booster heater for rinsing. Inlets/Outlets: (1) 10 in. dia. vent, (1) 1-1/2 in. dia. port, (1) 3/4 in. dia. port. Overall dimensions: 4 ft. 4 in. L x 4 ft. 1 in. W x 8 ft. 7 in. H.