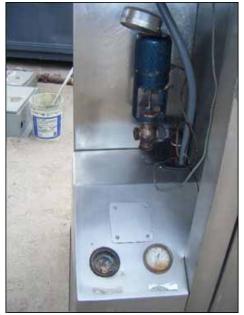

1989 Douglas Machines Corp. Stainless Steel Walk-in Tray Washer. Model: 1527 Rack Washer. S/N: 89-1281. (1) Square D industrial transformer, (2) Omron wash and rinse timers. Designed as a walk-in type, stainless steel batch washer and sanitizer, the model 1527 can be used with single oven cooling racks, pots and utensils, and wide varieties of pans and trays found in the bakery, meats and candy industries. It features live steam heating for washing and an electric booster heater for rinsing. Inlets/Outlets: (1) 10 in. dia. vent, (1) 1-1/2 in. dia. port, (1) 3/4 in. dia. port. Overall dimensions: 4 ft. 4 in. L x 4 ft. 1 in. W x 8 ft. 7 in. H.