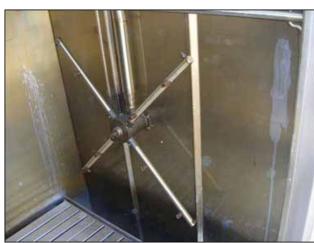

1989 Douglas Machines Corp. Stainless Steel Walk-in Tray Washer. Model: 1527 Rack Washer. S/N: 89-1281. (1) Square D industrial transformer, (2) Omron wash and rinse timers. Designed as a walk-in type, stainless steel batch washer and sanitizer, the model 1527 can be used with single oven cooling racks, pots and utensils, and wide varieties of pans and trays found in the bakery, meats and candy industries. It features live steam heating for washing and an electric booster heater for rinsing. Inlets/Outlets: (1) 10 in. dia. vent, (1) 1-1/2 in. dia. port, (1) 3/4 in. dia. port. Overall dimensions: 4 ft. 4 in. L x 4 ft. 1 in. W x 8 ft. 7 in. H.