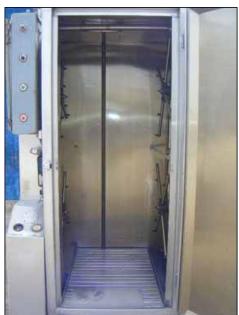

1989 Douglas Machines Corp. Stainless Steel Walk-in Tray Washer. Model: 1527 Rack Washer. S/N: 89-1281. (1) Square D industrial transformer, (2) Omron wash and rinse timers. Designed as a walk-in type, stainless steel batch washer and sanitizer, the model 1527 can be used with single oven cooling racks, pots and utensils, and wide varieties of pans and trays found in the bakery, meats and candy industries. It features live steam heating for washing and an electric booster heater for rinsing. Inlets/Outlets: (1) 10 in. dia. vent, (1) 1-1/2 in. dia. port, (1) 3/4 in. dia. port. Overall dimensions: 4 ft. 4 in. L x 4 ft. 1 in. W x 8 ft. 7 in. H.