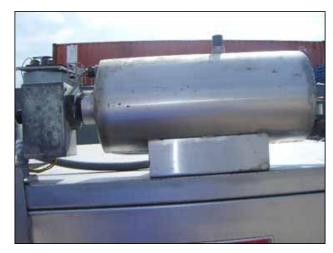

1989 Douglas Machines Corp. Stainless Steel Walk-in Tray Washer. Model: 1527 Rack Washer. S/N: 89-1281. (1) Square D industrial transformer, (2) Omron wash and rinse timers. Designed as a walk-in type, stainless steel batch washer and sanitizer, the model 1527 can be used with single oven cooling racks, pots and utensils, and wide varieties of pans and trays found in the bakery, meats and candy industries. It features live steam heating for washing and an electric booster heater for rinsing. Inlets/Outlets: (1) 10 in. dia. vent, (1) 1-1/2 in. dia. port, (1) 3/4 in. dia. port. Overall dimensions: 4 ft. 4 in. L x 4 ft. 1 in. W x 8 ft. 7 in. H.