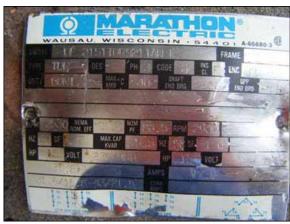

1989 Douglas Machines Corp. Stainless Steel Walk-in Tray Washer. Model: 1527 Rack Washer. S/N: 89-1281. (1) Square D industrial transformer, (2) Omron wash and rinse timers. Designed as a walk-in type, stainless steel batch washer and sanitizer, the model 1527 can be used with single oven cooling racks, pots and utensils, and wide varieties of pans and trays found in the bakery, meats and candy industries. It features live steam heating for washing and an electric booster heater for rinsing. Inlets/Outlets: (1) 10 in. dia. vent, (1) 1-1/2 in. dia. port, (1) 3/4 in. dia. port. Overall dimensions: 4 ft. 4 in. L x 4 ft. 1 in. W x 8 ft. 7 in. H.