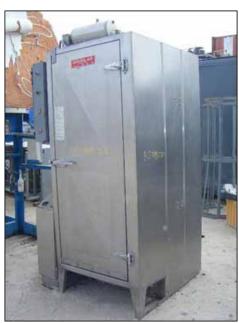

1989 Douglas Machines Corp. Stainless Steel Walk-in Tray Washer. Model: 1527 Rack Washer. S/N: 89-1281. (1) Square D industrial transformer, (2) Omron wash and rinse timers. Designed as a walk-in type, stainless steel batch washer and sanitizer, the model 1527 can be used with single oven cooling racks, pots and utensils, and wide varieties of pans and trays found in the bakery, meats and candy industries. It features live steam heating for washing and an electric booster heater for rinsing. Inlets/Outlets: (1) 10 in. dia. vent, (1) 1-1/2 in. dia. port, (1) 3/4 in. dia. port. Overall dimensions: 4 ft. 4 in. L x 4 ft. 1 in. W x 8 ft. 7 in. H.