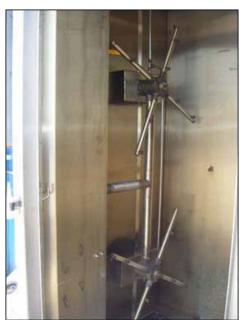

1989 Douglas Machines Corp. Stainless Steel Walk-in Tray Washer. Model: 1527 Rack Washer. S/N: 89-1281. (1) Square D industrial transformer, (2) Omron wash and rinse timers. Designed as a walk-in type, stainless steel batch washer and sanitizer, the model 1527 can be used with single oven cooling racks, pots and utensils, and wide varieties of pans and trays found in the bakery, meats and candy industries. It features live steam heating for washing and an electric booster heater for rinsing. Inlets/Outlets: (1) 10 in. dia. vent, (1) 1-1/2 in. dia. port, (1) 3/4 in. dia. port. Overall dimensions: 4 ft. 4 in. L x 4 ft. 1 in. W x 8 ft. 7 in. H.