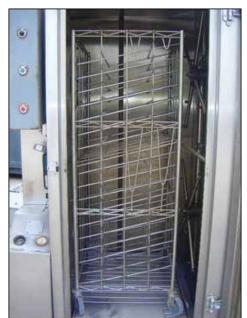

1989 Douglas Machines Corp. Stainless Steel Walk-in Tray Washer. Model: 1527 Rack Washer. S/N: 89-1281. (1) Square D industrial transformer, (2) Omron wash and rinse timers. Designed as a walk-in type, stainless steel batch washer and sanitizer, the model 1527 can be used with single oven cooling racks, pots and utensils, and wide varieties of pans and trays found in the bakery, meats and candy industries. It features live steam heating for washing and an electric booster heater for rinsing. Inlets/Outlets: (1) 10 in. dia. vent, (1) 1-1/2 in. dia. port, (1) 3/4 in. dia. port. Overall dimensions: 4 ft. 4 in. L x 4 ft. 1 in. W x 8 ft. 7 in. H.