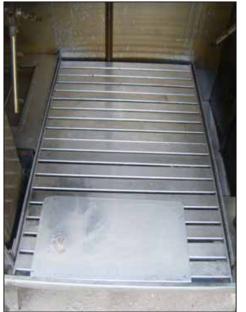

1989 Douglas Machines Corp. Stainless Steel Walk-in Tray Washer. Model: 1527 Rack Washer. S/N: 89-1281. (1) Square D industrial transformer, (2) Omron wash and rinse timers. Designed as a walk-in type, stainless steel batch washer and sanitizer, the model 1527 can be used with single oven cooling racks, pots and utensils, and wide varieties of pans and trays found in the bakery, meats and candy industries. It features live steam heating for washing and an electric booster heater for rinsing. Inlets/Outlets: (1) 10 in. dia. vent, (1) 1-1/2 in. dia. port, (1) 3/4 in. dia. port. Overall dimensions: 4 ft. 4 in. L x 4 ft. 1 in. W x 8 ft. 7 in. H.