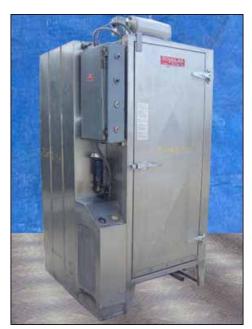

1989 Douglas Machines Corp. Stainless Steel Walk-in Tray Washer. Model: 1527 Rack Washer. S/N: 89-1281. (1) Square D industrial transformer, (2) Omron wash and rinse timers. Designed as a walk-in type, stainless steel batch washer and sanitizer, the model 1527 can be used with single oven cooling racks, pots and utensils, and wide varieties of pans and trays found in the bakery, meats and candy industries. It features live steam heating for washing and an electric booster heater for rinsing. Inlets/Outlets: (1) 10 in. dia. vent, (1) 1-1/2 in. dia. port, (1) 3/4 in. dia. port. Overall dimensions: 4 ft. 4 in. L x 4 ft. 1 in. W x 8 ft. 7 in. H.