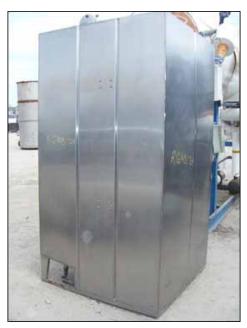

1989 Douglas Machines Corp. Stainless Steel Walk-in Tray Washer. Model: 1527 Rack Washer. S/N: 89-1281. (1) Square D industrial transformer, (2) Omron wash and rinse timers. Designed as a walk-in type, stainless steel batch washer and sanitizer, the model 1527 can be used with single oven cooling racks, pots and utensils, and wide varieties of pans and trays found in the bakery, meats and candy industries. It features live steam heating for washing and an electric booster heater for rinsing. Inlets/Outlets: (1) 10 in. dia. vent, (1) 1-1/2 in. dia. port, (1) 3/4 in. dia. port. Overall dimensions: 4 ft. 4 in. L x 4 ft. 1 in. W x 8 ft. 7 in. H.