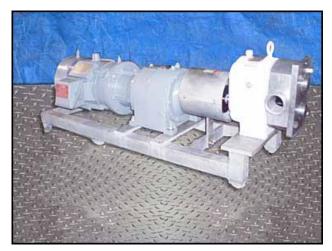

| 1997 APV Crepaco R-Series Positive Displacement Pump |                        |
|------------------------------------------------------|------------------------|
| Mfg: APV Crepaco                                     | Model: R3HDBS          |
| Stock No.: RGMP007.7                                 | Serial No.: P-70421097 |

1997 APV Crepaco R-Series Positive Displacement Pump. Model: R3HDBS. S/N: P-70421097. Flow rate for new pump is 40 gpm with required horsepower and pressure. Discuss with salesperson your process and product to determine if this refurbished pump should handle your specific duty. Reliance electric motor, 3 hp, 1730 rpm, 230/460 V, 9.2/4.6 amps, 60 Hz, 3 phase. Dodge APG speed reducer, ratio: 1:9.30, rpm out: 186 (final), torque: 2594 lb-in. Inlets/outlets: (2) 2 in. dia. S-line fittings. Overall dimensions: 3 ft. 6 in. L x 1 ft. 7 in. W x 1 ft. 7 in. H.(ACN73a).