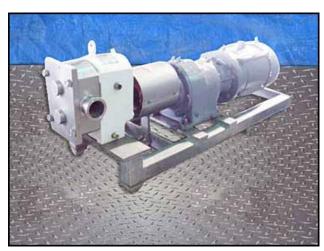

| 1997 APV Crepaco R-Series Positive Displacement Pump |                        |
|------------------------------------------------------|------------------------|
| Mfg: APV Crepaco                                     | Model: R3HDBS          |
| Stock No.: RGMP007.7                                 | Serial No.: P-70421097 |

1997 APV Crepaco R-Series Positive Displacement Pump. Model: R3HDBS. S/N: P-70421097. Flow rate for new pump is 40 gpm with required horsepower and pressure. Discuss with salesperson your process and product to determine if this refurbished pump should handle your specific duty. Reliance electric motor, 3 hp, 1730 rpm, 230/460 V, 9.2/4.6 amps, 60 Hz, 3 phase. Dodge APG speed reducer, ratio: 1:9.30, rpm out: 186 (final), torque: 2594 lb-in. Inlets/outlets: (2) 2 in. dia. S-line fittings. Overall dimensions: 3 ft. 6 in. L x 1 ft. 7 in. W x 1 ft. 7 in. H.(ACN73a).