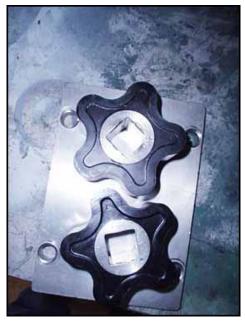

1997 APV Crepaco R-Series Positive Displacement Pump. Model: R3HDBS. S/N: P-70421097. Flow rate for new pump is 40 gpm with required horsepower and pressure. Discuss with salesperson your process and product to determine if this refurbished pump should handle your specific duty. Reliance electric motor, 3 hp, 1730 rpm, 230/460 V, 9.2/4.6 amps, 60 Hz, 3 phase. Dodge APG speed reducer, ratio: 1:9.30, rpm out: 186 (final), torque: 2594 lb-in. Inlets/outlets: (2) 2 in. dia. S-line fittings. Overall dimensions: 3 ft. 6 in. L x 1 ft. 7 in. W x 1 ft. 7 in. H.(ACN73a).