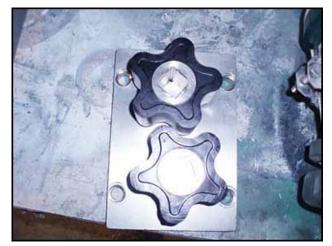

1997 APV Crepaco R-Series Positive Displacement Pump. Model: R3HDBS. S/N: P-70421097. Flow rate for new pump is 40 gpm with required horsepower and pressure. Discuss with salesperson your process and product to determine if this refurbished pump should handle your specific duty. Reliance electric motor, 3 hp, 1730 rpm, 230/460 V, 9.2/4.6 amps, 60 Hz, 3 phase. Dodge APG speed reducer, ratio: 1:9.30, rpm out: 186 (final), torque: 2594 lb-in. Inlets/outlets: (2) 2 in. dia. S-line fittings. Overall dimensions: 3 ft. 6 in. L x 1 ft. 7 in. W x 1 ft. 7 in. H.(ACN73a).