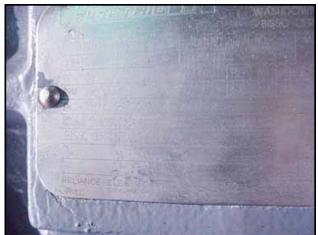

1997 APV Crepaco R-Series Positive Displacement Pump. Model: R3HDBS. S/N: P-70421097. Flow rate for new pump is 40 gpm with required horsepower and pressure. Discuss with salesperson your process and product to determine if this refurbished pump should handle your specific duty. Reliance electric motor, 3 hp, 1730 rpm, 230/460 V, 9.2/4.6 amps, 60 Hz, 3 phase. Dodge APG speed reducer, ratio: 1:9.30, rpm out: 186 (final), torque: 2594 lb-in. Inlets/outlets: (2) 2 in. dia. S-line fittings. Overall dimensions: 3 ft. 6 in. L x 1 ft. 7 in. W x 1 ft. 7 in. H.(ACN73a).