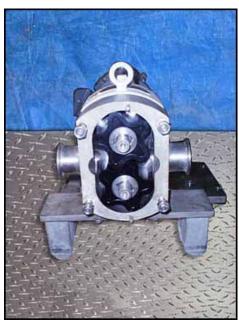

1997 APV Crepaco R-Series Positive Displacement Pump. Model: R3HDBS. S/N: P-70421097. Flow rate for new pump is 40 gpm with required horsepower and pressure. Discuss with salesperson your process and product to determine if this refurbished pump should handle your specific duty. Reliance electric motor, 3 hp, 1730 rpm, 230/460 V, 9.2/4.6 amps, 60 Hz, 3 phase. Dodge APG speed reducer, ratio: 1:9.30, rpm out: 186 (final), torque: 2594 lb-in. Inlets/outlets: (2) 2 in. dia. S-line fittings. Overall dimensions: 3 ft. 6 in. L x 1 ft. 7 in. W x 1 ft. 7 in. H.(ACN73a).