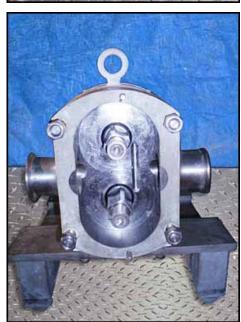

| 1997 APV Crepaco R-Series Positive Displacement Pump |                        |
|------------------------------------------------------|------------------------|
| Mfg: APV Crepaco                                     | Model: R3HDBS          |
| Stock No.: RGMP007.7                                 | Serial No.: P-70421097 |

1997 APV Crepaco R-Series Positive Displacement Pump. Model: R3HDBS. S/N: P-70421097. Flow rate for new pump is 40 gpm with required horsepower and pressure. Discuss with salesperson your process and product to determine if this refurbished pump should handle your specific duty. Reliance electric motor, 3 hp, 1730 rpm, 230/460 V, 9.2/4.6 amps, 60 Hz, 3 phase. Dodge APG speed reducer, ratio: 1:9.30, rpm out: 186 (final), torque: 2594 lb-in. Inlets/outlets: (2) 2 in. dia. S-line fittings. Overall dimensions: 3 ft. 6 in. L x 1 ft. 7 in. W x 1 ft. 7 in. H.(ACN73a).