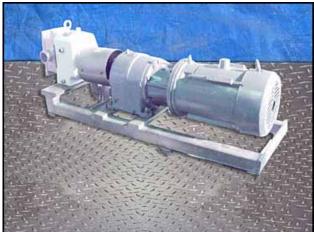

| 1997 APV Crepaco R-Series Positive Displacement Pump |                        |
|------------------------------------------------------|------------------------|
| Mfg: APV Crepaco                                     | Model: R3HDBS          |
| Stock No.: RGMP007.7                                 | Serial No.: P-70421097 |

1997 APV Crepaco R-Series Positive Displacement Pump. Model: R3HDBS. S/N: P-70421097. Flow rate for new pump is 40 gpm with required horsepower and pressure. Discuss with salesperson your process and product to determine if this refurbished pump should handle your specific duty. Reliance electric motor, 3 hp, 1730 rpm, 230/460 V, 9.2/4.6 amps, 60 Hz, 3 phase. Dodge APG speed reducer, ratio: 1:9.30, rpm out: 186 (final), torque: 2594 lb-in. Inlets/outlets: (2) 2 in. dia. S-line fittings. Overall dimensions: 3 ft. 6 in. L x 1 ft. 7 in. W x 1 ft. 7 in. H.(ACN73a).