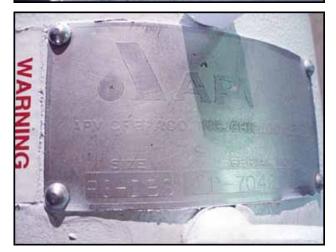

| 1997 APV Crepaco R-Series Positive Displacement Pump |                        |
|------------------------------------------------------|------------------------|
| Mfg: APV Crepaco                                     | Model: R3HDBS          |
| Stock No.: RGMP007.7                                 | Serial No.: P-70421097 |

1997 APV Crepaco R-Series Positive Displacement Pump. Model: R3HDBS. S/N: P-70421097. Flow rate for new pump is 40 gpm with required horsepower and pressure. Discuss with salesperson your process and product to determine if this refurbished pump should handle your specific duty. Reliance electric motor, 3 hp, 1730 rpm, 230/460 V, 9.2/4.6 amps, 60 Hz, 3 phase. Dodge APG speed reducer, ratio: 1:9.30, rpm out: 186 (final), torque: 2594 lb-in. Inlets/outlets: (2) 2 in. dia. S-line fittings. Overall dimensions: 3 ft. 6 in. L x 1 ft. 7 in. W x 1 ft. 7 in. H.(ACN73a).