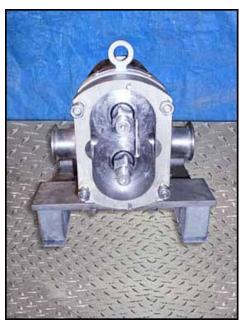

1997 APV Crepaco R-Series Positive Displacement Pump. Model: R3HDBS. S/N: P-70421097. Flow rate for new pump is 40 gpm with required horsepower and pressure. Discuss with salesperson your process and product to determine if this refurbished pump should handle your specific duty. Reliance electric motor, 3 hp, 1730 rpm, 230/460 V, 9.2/4.6 amps, 60 Hz, 3 phase. Dodge APG speed reducer, ratio: 1:9.30, rpm out: 186 (final), torque: 2594 lb-in. Inlets/outlets: (2) 2 in. dia. S-line fittings. Overall dimensions: 3 ft. 6 in. L x 1 ft. 7 in. W x 1 ft. 7 in. H.(ACN73a).