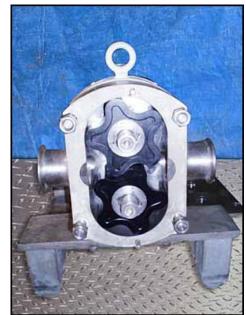

| 1997 APV Crepaco R-Series Positive Displacement Pump |                        |
|------------------------------------------------------|------------------------|
| Mfg: APV Crepaco                                     | Model: R3HDBS          |
| Stock No.: RGMP007.7                                 | Serial No.: P-70421097 |

1997 APV Crepaco R-Series Positive Displacement Pump. Model: R3HDBS. S/N: P-70421097. Flow rate for new pump is 40 gpm with required horsepower and pressure. Discuss with salesperson your process and product to determine if this refurbished pump should handle your specific duty. Reliance electric motor, 3 hp, 1730 rpm, 230/460 V, 9.2/4.6 amps, 60 Hz, 3 phase. Dodge APG speed reducer, ratio: 1:9.30, rpm out: 186 (final), torque: 2594 lb-in. Inlets/outlets: (2) 2 in. dia. S-line fittings. Overall dimensions: 3 ft. 6 in. L x 1 ft. 7 in. W x 1 ft. 7 in. H.(ACN73a).