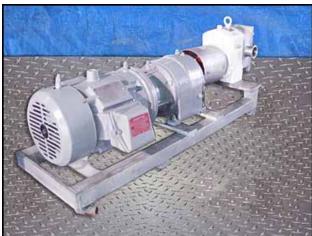

| 1997 APV Crepaco R-Series Positive Displacement Pump |                        |
|------------------------------------------------------|------------------------|
| Mfg: APV Crepaco                                     | Model: R3HDBS          |
| Stock No.: RGMP007.7                                 | Serial No.: P-70421097 |

1997 APV Crepaco R-Series Positive Displacement Pump. Model: R3HDBS. S/N: P-70421097. Flow rate for new pump is 40 gpm with required horsepower and pressure. Discuss with salesperson your process and product to determine if this refurbished pump should handle your specific duty. Reliance electric motor, 3 hp, 1730 rpm, 230/460 V, 9.2/4.6 amps, 60 Hz, 3 phase. Dodge APG speed reducer, ratio: 1:9.30, rpm out: 186 (final), torque: 2594 lb-in. Inlets/outlets: (2) 2 in. dia. S-line fittings. Overall dimensions: 3 ft. 6 in. L x 1 ft. 7 in. W x 1 ft. 7 in. H.(ACN73a).