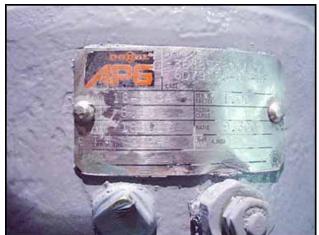

1997 APV Crepaco R-Series Positive Displacement Pump. Model: R3HDBS. S/N: P-70421097. Flow rate for new pump is 40 gpm with required horsepower and pressure. Discuss with salesperson your process and product to determine if this refurbished pump should handle your specific duty. Reliance electric motor, 3 hp, 1730 rpm, 230/460 V, 9.2/4.6 amps, 60 Hz, 3 phase. Dodge APG speed reducer, ratio: 1:9.30, rpm out: 186 (final), torque: 2594 lb-in. Inlets/outlets: (2) 2 in. dia. S-line fittings. Overall dimensions: 3 ft. 6 in. L x 1 ft. 7 in. W x 1 ft. 7 in. H.(ACN73a).