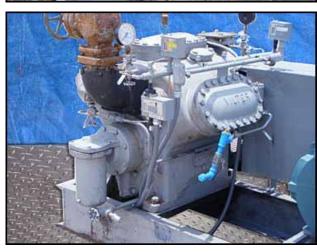

| Vilter 6-Cylinder Reciprocating Compressor-75 HP |                     |
|--------------------------------------------------|---------------------|
| Mfg: Vilter                                      | Model: 446          |
| Stock No.: RGMP273                               | Serial No.: 4944ARC |

Vilter 6-Cylinder Reciprocating Compressor – 75 HP. Model: 446. S/N: 4944ARC. Nominal capacity of the Vilter 446 series: 110.7 Tons of R-717 at 47.9 BHP with a 61.1°F condensing temp. and a 30°F suction temp. Displacement: 232 cfm (at maximum rpm). Maximum rpm: 1200. Maximum discharge pressure: 300 psig. Maximum discharge temperature: 300°F. Maximum BHP with V-belt drive: 100 BHP. Maximum suction pressure: 150 psi. Reliance Electric 75 hp Motor. Connection sizes: 4 in. suction and 3 in. discharge. (ACN197-BC).