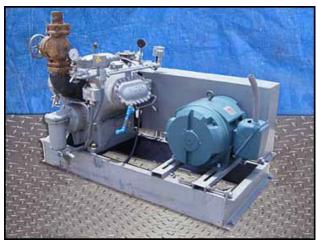

| Vilter 6-Cylinder Reciprocating Compressor-75 HP |                     |
|--------------------------------------------------|---------------------|
| Mfg: Vilter                                      | Model: 446          |
| Stock No.: RGMP273                               | Serial No.: 4944ARC |

Vilter 6-Cylinder Reciprocating Compressor – 75 HP. Model: 446. S/N: 4944ARC. Nominal capacity of the Vilter 446 series: 110.7 Tons of R-717 at 47.9 BHP with a 61.1°F condensing temp. and a 30°F suction temp. Displacement: 232 cfm (at maximum rpm). Maximum rpm: 1200. Maximum discharge pressure: 300 psig. Maximum discharge temperature: 300°F. Maximum BHP with V-belt drive: 100 BHP. Maximum suction pressure: 150 psi. Reliance Electric 75 hp Motor. Connection sizes: 4 in. suction and 3 in. discharge. (ACN197-BC).