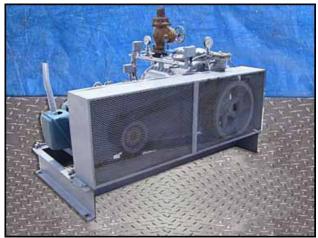

| Vilter 6-Cylinder Reciprocating Compressor-75 HP |                     |
|--------------------------------------------------|---------------------|
| Mfg: Vilter                                      | Model: 446          |
| Stock No.: RGMP273                               | Serial No.: 4944ARC |

Vilter 6-Cylinder Reciprocating Compressor – 75 HP. Model: 446. S/N: 4944ARC. Nominal capacity of the Vilter 446 series: 110.7 Tons of R-717 at 47.9 BHP with a 61.1°F condensing temp. and a 30°F suction temp. Displacement: 232 cfm (at maximum rpm). Maximum rpm: 1200. Maximum discharge pressure: 300 psig. Maximum discharge temperature: 300°F. Maximum BHP with V-belt drive: 100 BHP. Maximum suction pressure: 150 psi. Reliance Electric 75 hp Motor. Connection sizes: 4 in. suction and 3 in. discharge. (ACN197-BC).