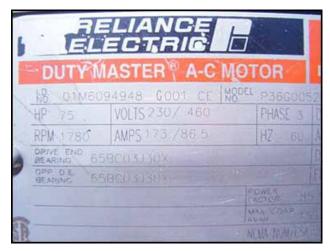

Vilter 6-Cylinder Reciprocating Compressor – 75 HP. Model: 446. S/N: 4944ARC. Nominal capacity of the Vilter 446 series: 110.7 Tons of R-717 at 47.9 BHP with a 61.1°F condensing temp. and a 30°F suction temp. Displacement: 232 cfm (at maximum rpm). Maximum rpm: 1200. Maximum discharge pressure: 300 psig. Maximum discharge temperature: 300°F. Maximum BHP with V-belt drive: 100 BHP. Maximum suction pressure: 150 psi. Reliance Electric 75 hp Motor. Connection sizes: 4 in. suction and 3 in. discharge. (ACN197-BC).