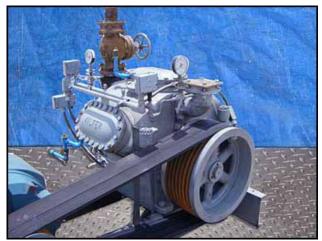

Vilter 6-Cylinder Reciprocating Compressor – 75 HP. Model: 446. S/N: 4944ARC. Nominal capacity of the Vilter 446 series: 110.7 Tons of R-717 at 47.9 BHP with a 61.1°F condensing temp. and a 30°F suction temp. Displacement: 232 cfm (at maximum rpm). Maximum rpm: 1200. Maximum discharge pressure: 300 psig. Maximum discharge temperature: 300°F. Maximum BHP with V-belt drive: 100 BHP. Maximum suction pressure: 150 psi. Reliance Electric 75 hp Motor. Connection sizes: 4 in. suction and 3 in. discharge. (ACN197-BC).