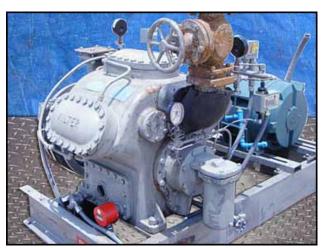

| Vilter 6-Cylinder Reciprocating Compressor-75 HP |                     |
|--------------------------------------------------|---------------------|
| Mfg: Vilter                                      | Model: 446          |
| Stock No.: RGMP273                               | Serial No.: 4944ARC |

Vilter 6-Cylinder Reciprocating Compressor – 75 HP. Model: 446. S/N: 4944ARC. Nominal capacity of the Vilter 446 series: 110.7 Tons of R-717 at 47.9 BHP with a 61.1°F condensing temp. and a 30°F suction temp. Displacement: 232 cfm (at maximum rpm). Maximum rpm: 1200. Maximum discharge pressure: 300 psig. Maximum discharge temperature: 300°F. Maximum BHP with V-belt drive: 100 BHP. Maximum suction pressure: 150 psi. Reliance Electric 75 hp Motor. Connection sizes: 4 in. suction and 3 in. discharge. (ACN197-BC).