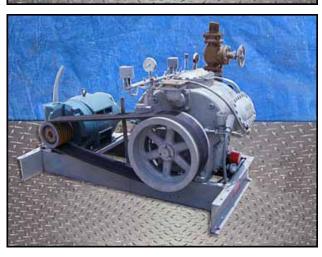

| Vilter 6-Cylinder Reciprocating Compressor-75 HP |                     |
|--------------------------------------------------|---------------------|
| Mfg: Vilter                                      | Model: 446          |
| Stock No.: RGMP273                               | Serial No.: 4944ARC |

Vilter 6-Cylinder Reciprocating Compressor – 75 HP. Model: 446. S/N: 4944ARC. Nominal capacity of the Vilter 446 series: 110.7 Tons of R-717 at 47.9 BHP with a 61.1°F condensing temp. and a 30°F suction temp. Displacement: 232 cfm (at maximum rpm). Maximum rpm: 1200. Maximum discharge pressure: 300 psig. Maximum discharge temperature: 300°F. Maximum BHP with V-belt drive: 100 BHP. Maximum suction pressure: 150 psi. Reliance Electric 75 hp Motor. Connection sizes: 4 in. suction and 3 in. discharge. (ACN197-BC).