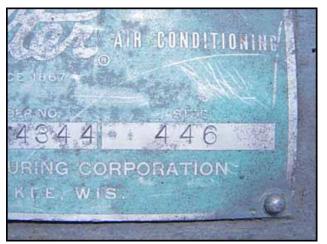

| Vilter 6-Cylinder Reciprocating Compressor-75 HP |                     |
|--------------------------------------------------|---------------------|
| Mfg: Vilter                                      | Model: 446          |
| Stock No.: RGMP273                               | Serial No.: 4944ARC |

Vilter 6-Cylinder Reciprocating Compressor – 75 HP. Model: 446. S/N: 4944ARC. Nominal capacity of the Vilter 446 series: 110.7 Tons of R-717 at 47.9 BHP with a 61.1°F condensing temp. and a 30°F suction temp. Displacement: 232 cfm (at maximum rpm). Maximum rpm: 1200. Maximum discharge pressure: 300 psig. Maximum discharge temperature: 300°F. Maximum BHP with V-belt drive: 100 BHP. Maximum suction pressure: 150 psi. Reliance Electric 75 hp Motor. Connection sizes: 4 in. suction and 3 in. discharge. (ACN197-BC).