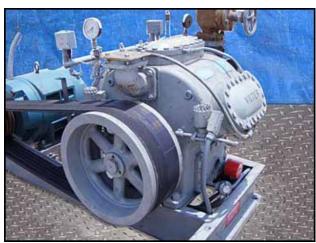

| Vilter 6-Cylinder Reciprocating Compressor-75 HP |                     |
|--------------------------------------------------|---------------------|
| Mfg: Vilter                                      | Model: 446          |
| Stock No.: RGMP273                               | Serial No.: 4944ARC |

Vilter 6-Cylinder Reciprocating Compressor – 75 HP. Model: 446. S/N: 4944ARC. Nominal capacity of the Vilter 446 series: 110.7 Tons of R-717 at 47.9 BHP with a 61.1°F condensing temp. and a 30°F suction temp. Displacement: 232 cfm (at maximum rpm). Maximum rpm: 1200. Maximum discharge pressure: 300 psig. Maximum discharge temperature: 300°F. Maximum BHP with V-belt drive: 100 BHP. Maximum suction pressure: 150 psi. Reliance Electric 75 hp Motor. Connection sizes: 4 in. suction and 3 in. discharge. (ACN197-BC).