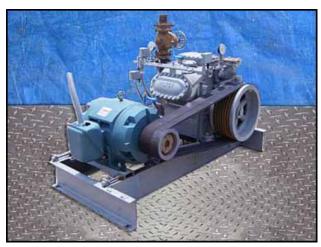

| Vilter 6-Cylinder Reciprocating Compressor-75 HP |                     |
|--------------------------------------------------|---------------------|
| Mfg: Vilter                                      | Model: 446          |
| Stock No.: RGMP273                               | Serial No.: 4944ARC |

Vilter 6-Cylinder Reciprocating Compressor – 75 HP. Model: 446. S/N: 4944ARC. Nominal capacity of the Vilter 446 series: 110.7 Tons of R-717 at 47.9 BHP with a 61.1°F condensing temp. and a 30°F suction temp. Displacement: 232 cfm (at maximum rpm). Maximum rpm: 1200. Maximum discharge pressure: 300 psig. Maximum discharge temperature: 300°F. Maximum BHP with V-belt drive: 100 BHP. Maximum suction pressure: 150 psi. Reliance Electric 75 hp Motor. Connection sizes: 4 in. suction and 3 in. discharge. (ACN197-BC).