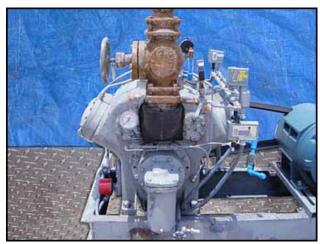

| Vilter 6-Cylinder Reciprocating Compressor-75 HP |                     |
|--------------------------------------------------|---------------------|
| Mfg: Vilter                                      | Model: 446          |
| Stock No.: RGMP273                               | Serial No.: 4944ARC |

Vilter 6-Cylinder Reciprocating Compressor – 75 HP. Model: 446. S/N: 4944ARC. Nominal capacity of the Vilter 446 series: 110.7 Tons of R-717 at 47.9 BHP with a 61.1°F condensing temp. and a 30°F suction temp. Displacement: 232 cfm (at maximum rpm). Maximum rpm: 1200. Maximum discharge pressure: 300 psig. Maximum discharge temperature: 300°F. Maximum BHP with V-belt drive: 100 BHP. Maximum suction pressure: 150 psi. Reliance Electric 75 hp Motor. Connection sizes: 4 in. suction and 3 in. discharge. (ACN197-BC).