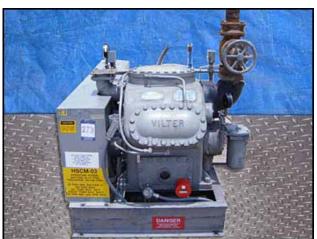

| Vilter 6-Cylinder Reciprocating Compressor-75 HP |                     |
|--------------------------------------------------|---------------------|
| Mfg: Vilter                                      | Model: 446          |
| Stock No.: RGMP273                               | Serial No.: 4944ARC |

Vilter 6-Cylinder Reciprocating Compressor – 75 HP. Model: 446. S/N: 4944ARC. Nominal capacity of the Vilter 446 series: 110.7 Tons of R-717 at 47.9 BHP with a 61.1°F condensing temp. and a 30°F suction temp. Displacement: 232 cfm (at maximum rpm). Maximum rpm: 1200. Maximum discharge pressure: 300 psig. Maximum discharge temperature: 300°F. Maximum BHP with V-belt drive: 100 BHP. Maximum suction pressure: 150 psi. Reliance Electric 75 hp Motor. Connection sizes: 4 in. suction and 3 in. discharge. (ACN197-BC).