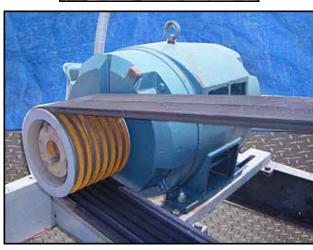

Vilter 6-Cylinder Reciprocating Compressor – 75 HP. Model: 446. S/N: 4944ARC. Nominal capacity of the Vilter 446 series: 110.7 Tons of R-717 at 47.9 BHP with a 61.1°F condensing temp. and a 30°F suction temp. Displacement: 232 cfm (at maximum rpm). Maximum rpm: 1200. Maximum discharge pressure: 300 psig. Maximum discharge temperature: 300°F. Maximum BHP with V-belt drive: 100 BHP. Maximum suction pressure: 150 psi. Reliance Electric 75 hp Motor. Connection sizes: 4 in. suction and 3 in. discharge. (ACN197-BC).