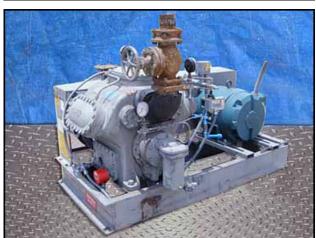

| Vilter 6-Cylinder Reciprocating Compressor-75 HP |                     |
|--------------------------------------------------|---------------------|
| Mfg: Vilter                                      | Model: 446          |
| Stock No.: RGMP273                               | Serial No.: 4944ARC |

Vilter 6-Cylinder Reciprocating Compressor – 75 HP. Model: 446. S/N: 4944ARC. Nominal capacity of the Vilter 446 series: 110.7 Tons of R-717 at 47.9 BHP with a 61.1°F condensing temp. and a 30°F suction temp. Displacement: 232 cfm (at maximum rpm). Maximum rpm: 1200. Maximum discharge pressure: 300 psig. Maximum discharge temperature: 300°F. Maximum BHP with V-belt drive: 100 BHP. Maximum suction pressure: 150 psi. Reliance Electric 75 hp Motor. Connection sizes: 4 in. suction and 3 in. discharge. (ACN197-BC).