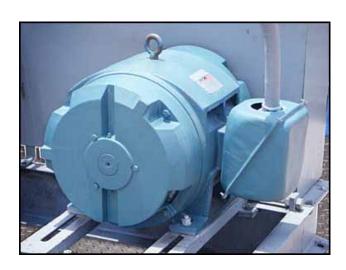

| Vilter 6-Cylinder Reciprocating Compressor-75 HP |                     |
|--------------------------------------------------|---------------------|
| Mfg: Vilter                                      | Model: 446          |
| Stock No.: RGMP273                               | Serial No.: 4944ARC |

Vilter 6-Cylinder Reciprocating Compressor – 75 HP. Model: 446. S/N: 4944ARC. Nominal capacity of the Vilter 446 series: 110.7 Tons of R-717 at 47.9 BHP with a 61.1°F condensing temp. and a 30°F suction temp. Displacement: 232 cfm (at maximum rpm). Maximum rpm: 1200. Maximum discharge pressure: 300 psig. Maximum discharge temperature: 300°F. Maximum BHP with V-belt drive: 100 BHP. Maximum suction pressure: 150 psi. Reliance Electric 75 hp Motor. Connection sizes: 4 in. suction and 3 in. discharge. (ACN197-BC).