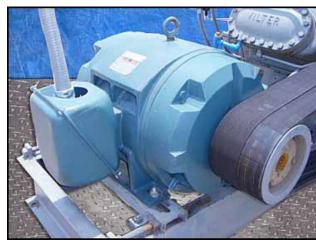

Vilter 6-Cylinder Reciprocating Compressor – 75 HP. Model: 446. S/N: 4944ARC. Nominal capacity of the Vilter 446 series: 110.7 Tons of R-717 at 47.9 BHP with a 61.1°F condensing temp. and a 30°F suction temp. Displacement: 232 cfm (at maximum rpm). Maximum rpm: 1200. Maximum discharge pressure: 300 psig. Maximum discharge temperature: 300°F. Maximum BHP with V-belt drive: 100 BHP. Maximum suction pressure: 150 psi. Reliance Electric 75 hp Motor. Connection sizes: 4 in. suction and 3 in. discharge. (ACN197-BC).