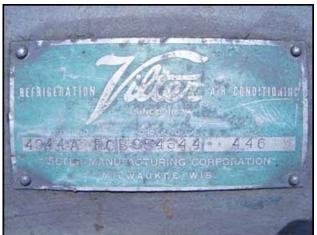

| Vilter 6-Cylinder Reciprocating Compressor-75 HP |                     |
|--------------------------------------------------|---------------------|
| Mfg: Vilter                                      | Model: 446          |
| Stock No.: RGMP273                               | Serial No.: 4944ARC |

Vilter 6-Cylinder Reciprocating Compressor – 75 HP. Model: 446. S/N: 4944ARC. Nominal capacity of the Vilter 446 series: 110.7 Tons of R-717 at 47.9 BHP with a 61.1°F condensing temp. and a 30°F suction temp. Displacement: 232 cfm (at maximum rpm). Maximum rpm: 1200. Maximum discharge pressure: 300 psig. Maximum discharge temperature: 300°F. Maximum BHP with V-belt drive: 100 BHP. Maximum suction pressure: 150 psi. Reliance Electric 75 hp Motor. Connection sizes: 4 in. suction and 3 in. discharge. (ACN197-BC).