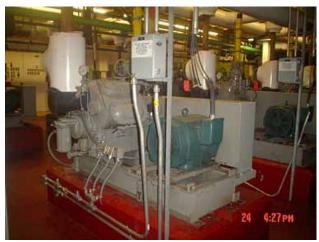

| Vilter 6-Cylinder Reciprocating Compressor-75 HP |                     |
|--------------------------------------------------|---------------------|
| Mfg: Vilter                                      | Model: 446          |
| Stock No.: RGMP273                               | Serial No.: 4944ARC |

Vilter 6-Cylinder Reciprocating Compressor – 75 HP. Model: 446. S/N: 4944ARC. Nominal capacity of the Vilter 446 series: 110.7 Tons of R-717 at 47.9 BHP with a 61.1°F condensing temp. and a 30°F suction temp. Displacement: 232 cfm (at maximum rpm). Maximum rpm: 1200. Maximum discharge pressure: 300 psig. Maximum discharge temperature: 300°F. Maximum BHP with V-belt drive: 100 BHP. Maximum suction pressure: 150 psi. Reliance Electric 75 hp Motor. Connection sizes: 4 in. suction and 3 in. discharge. (ACN197-BC).