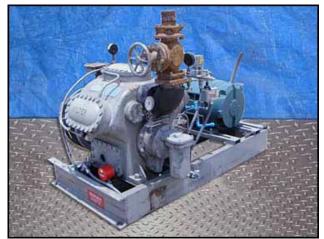

| Vilter 6-Cylinder Reciprocating Compressor-75 HP |                     |
|--------------------------------------------------|---------------------|
| Mfg: Vilter                                      | Model: 446          |
| Stock No.: RGMP273                               | Serial No.: 4944ARC |

Vilter 6-Cylinder Reciprocating Compressor – 75 HP. Model: 446. S/N: 4944ARC. Nominal capacity of the Vilter 446 series: 110.7 Tons of R-717 at 47.9 BHP with a 61.1°F condensing temp. and a 30°F suction temp. Displacement: 232 cfm (at maximum rpm). Maximum rpm: 1200. Maximum discharge pressure: 300 psig. Maximum discharge temperature: 300°F. Maximum BHP with V-belt drive: 100 BHP. Maximum suction pressure: 150 psi. Reliance Electric 75 hp Motor. Connection sizes: 4 in. suction and 3 in. discharge. (ACN197-BC).