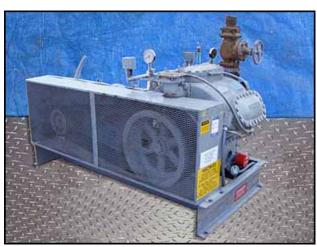

| Vilter 6-Cylinder Reciprocating Compressor-75 HP |                     |
|--------------------------------------------------|---------------------|
| Mfg: Vilter                                      | Model: 446          |
| Stock No.: RGMP273                               | Serial No.: 4944ARC |

Vilter 6-Cylinder Reciprocating Compressor – 75 HP. Model: 446. S/N: 4944ARC. Nominal capacity of the Vilter 446 series: 110.7 Tons of R-717 at 47.9 BHP with a 61.1°F condensing temp. and a 30°F suction temp. Displacement: 232 cfm (at maximum rpm). Maximum rpm: 1200. Maximum discharge pressure: 300 psig. Maximum discharge temperature: 300°F. Maximum BHP with V-belt drive: 100 BHP. Maximum suction pressure: 150 psi. Reliance Electric 75 hp Motor. Connection sizes: 4 in. suction and 3 in. discharge. (ACN197-BC).