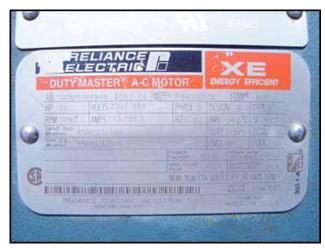

Vilter 6-Cylinder Reciprocating Compressor – 75 HP. Model: 446. S/N: 4944ARC. Nominal capacity of the Vilter 446 series: 110.7 Tons of R-717 at 47.9 BHP with a 61.1°F condensing temp. and a 30°F suction temp. Displacement: 232 cfm (at maximum rpm). Maximum rpm: 1200. Maximum discharge pressure: 300 psig. Maximum discharge temperature: 300°F. Maximum BHP with V-belt drive: 100 BHP. Maximum suction pressure: 150 psi. Reliance Electric 75 hp Motor. Connection sizes: 4 in. suction and 3 in. discharge. (ACN197-BC).