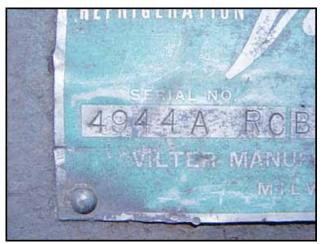

| Vilter 6-Cylinder Reciprocating Compressor-75 HP |                     |
|--------------------------------------------------|---------------------|
| Mfg: Vilter                                      | Model: 446          |
| Stock No.: RGMP273                               | Serial No.: 4944ARC |

Vilter 6-Cylinder Reciprocating Compressor – 75 HP. Model: 446. S/N: 4944ARC. Nominal capacity of the Vilter 446 series: 110.7 Tons of R-717 at 47.9 BHP with a 61.1°F condensing temp. and a 30°F suction temp. Displacement: 232 cfm (at maximum rpm). Maximum rpm: 1200. Maximum discharge pressure: 300 psig. Maximum discharge temperature: 300°F. Maximum BHP with V-belt drive: 100 BHP. Maximum suction pressure: 150 psi. Reliance Electric 75 hp Motor. Connection sizes: 4 in. suction and 3 in. discharge. (ACN197-BC).