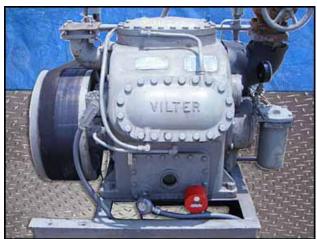

| Vilter 6-Cylinder Reciprocating Compressor-75 HP |                     |
|--------------------------------------------------|---------------------|
| Mfg: Vilter                                      | Model: 446          |
| Stock No.: RGMP273                               | Serial No.: 4944ARC |

Vilter 6-Cylinder Reciprocating Compressor – 75 HP. Model: 446. S/N: 4944ARC. Nominal capacity of the Vilter 446 series: 110.7 Tons of R-717 at 47.9 BHP with a 61.1°F condensing temp. and a 30°F suction temp. Displacement: 232 cfm (at maximum rpm). Maximum rpm: 1200. Maximum discharge pressure: 300 psig. Maximum discharge temperature: 300°F. Maximum BHP with V-belt drive: 100 BHP. Maximum suction pressure: 150 psi. Reliance Electric 75 hp Motor. Connection sizes: 4 in. suction and 3 in. discharge. (ACN197-BC).