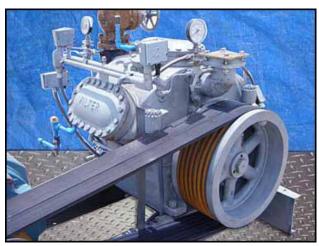

| Vilter 6-Cylinder Reciprocating Compressor-75 HP |                     |
|--------------------------------------------------|---------------------|
| Mfg: Vilter                                      | Model: 446          |
| Stock No.: RGMP273                               | Serial No.: 4944ARC |

Vilter 6-Cylinder Reciprocating Compressor – 75 HP. Model: 446. S/N: 4944ARC. Nominal capacity of the Vilter 446 series: 110.7 Tons of R-717 at 47.9 BHP with a 61.1°F condensing temp. and a 30°F suction temp. Displacement: 232 cfm (at maximum rpm). Maximum rpm: 1200. Maximum discharge pressure: 300 psig. Maximum discharge temperature: 300°F. Maximum BHP with V-belt drive: 100 BHP. Maximum suction pressure: 150 psi. Reliance Electric 75 hp Motor. Connection sizes: 4 in. suction and 3 in. discharge. (ACN197-BC).