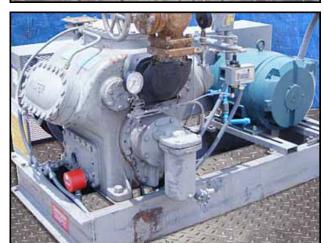

| Vilter 6-Cylinder Reciprocating Compressor-75 HP |                     |
|--------------------------------------------------|---------------------|
| Mfg: Vilter                                      | Model: 446          |
| Stock No.: RGMP273                               | Serial No.: 4944ARC |

Vilter 6-Cylinder Reciprocating Compressor – 75 HP. Model: 446. S/N: 4944ARC. Nominal capacity of the Vilter 446 series: 110.7 Tons of R-717 at 47.9 BHP with a 61.1°F condensing temp. and a 30°F suction temp. Displacement: 232 cfm (at maximum rpm). Maximum rpm: 1200. Maximum discharge pressure: 300 psig. Maximum discharge temperature: 300°F. Maximum BHP with V-belt drive: 100 BHP. Maximum suction pressure: 150 psi. Reliance Electric 75 hp Motor. Connection sizes: 4 in. suction and 3 in. discharge. (ACN197-BC).