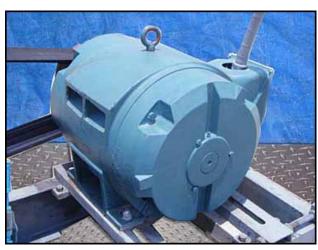

| Vilter 6-Cylinder Reciprocating Compressor-75 HP |                     |
|--------------------------------------------------|---------------------|
| Mfg: Vilter                                      | Model: 446          |
| Stock No.: RGMP273                               | Serial No.: 4944ARC |

Vilter 6-Cylinder Reciprocating Compressor – 75 HP. Model: 446. S/N: 4944ARC. Nominal capacity of the Vilter 446 series: 110.7 Tons of R-717 at 47.9 BHP with a 61.1°F condensing temp. and a 30°F suction temp. Displacement: 232 cfm (at maximum rpm). Maximum rpm: 1200. Maximum discharge pressure: 300 psig. Maximum discharge temperature: 300°F. Maximum BHP with V-belt drive: 100 BHP. Maximum suction pressure: 150 psi. Reliance Electric 75 hp Motor. Connection sizes: 4 in. suction and 3 in. discharge. (ACN197-BC).