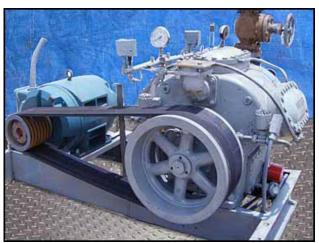

| Vilter 6-Cylinder Reciprocating Compressor-75 HP |                     |
|--------------------------------------------------|---------------------|
| Mfg: Vilter                                      | Model: 446          |
| Stock No.: RGMP273                               | Serial No.: 4944ARC |

Vilter 6-Cylinder Reciprocating Compressor – 75 HP. Model: 446. S/N: 4944ARC. Nominal capacity of the Vilter 446 series: 110.7 Tons of R-717 at 47.9 BHP with a 61.1°F condensing temp. and a 30°F suction temp. Displacement: 232 cfm (at maximum rpm). Maximum rpm: 1200. Maximum discharge pressure: 300 psig. Maximum discharge temperature: 300°F. Maximum BHP with V-belt drive: 100 BHP. Maximum suction pressure: 150 psi. Reliance Electric 75 hp Motor. Connection sizes: 4 in. suction and 3 in. discharge. (ACN197-BC).