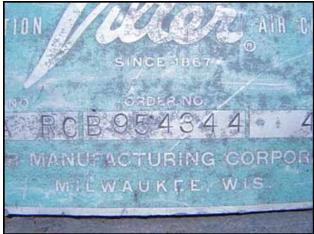

| Vilter 6-Cylinder Reciprocating Compressor-75 HP |                     |
|--------------------------------------------------|---------------------|
| Mfg: Vilter                                      | Model: 446          |
| Stock No.: RGMP273                               | Serial No.: 4944ARC |

Vilter 6-Cylinder Reciprocating Compressor – 75 HP. Model: 446. S/N: 4944ARC. Nominal capacity of the Vilter 446 series: 110.7 Tons of R-717 at 47.9 BHP with a 61.1°F condensing temp. and a 30°F suction temp. Displacement: 232 cfm (at maximum rpm). Maximum rpm: 1200. Maximum discharge pressure: 300 psig. Maximum discharge temperature: 300°F. Maximum BHP with V-belt drive: 100 BHP. Maximum suction pressure: 150 psi. Reliance Electric 75 hp Motor. Connection sizes: 4 in. suction and 3 in. discharge. (ACN197-BC).