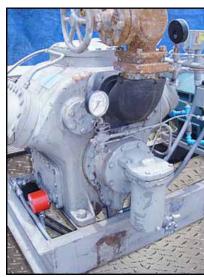

| Vilter 6-Cylinder Reciprocating Compressor-75 HP |                     |
|--------------------------------------------------|---------------------|
| Mfg: Vilter                                      | Model: 446          |
| Stock No.: RGMP273                               | Serial No.: 4944ARC |

Vilter 6-Cylinder Reciprocating Compressor – 75 HP. Model: 446. S/N: 4944ARC. Nominal capacity of the Vilter 446 series: 110.7 Tons of R-717 at 47.9 BHP with a 61.1°F condensing temp. and a 30°F suction temp. Displacement: 232 cfm (at maximum rpm). Maximum rpm: 1200. Maximum discharge pressure: 300 psig. Maximum discharge temperature: 300°F. Maximum BHP with V-belt drive: 100 BHP. Maximum suction pressure: 150 psi. Reliance Electric 75 hp Motor. Connection sizes: 4 in. suction and 3 in. discharge. (ACN197-BC).