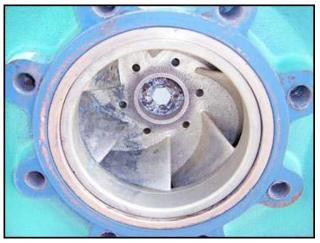

| Aurora Centrifugal Pump |                      |
|-------------------------|----------------------|
| Mfg: Aurora             | Model:               |
| Stock No: RGMP281B      | Serial No: 02-450298 |

Aurora Centrifugal Pump. S/N: 02-450298. Type: 341A BF. Size: 5x6x11. Flow rate for new pump is 1,100 gpm with required horsepower and pressure. Discuss with salesperson your process and product to determine if this refurbished pump should handle your specific duty. Marathon electric motor, 15-1/2 hp, 1745/1455 rpm, 208-230/460-190/380 V, 43-39.2/19.6-37.6/18.8 FLA, 60/50 Hz, 3 phase. Inlet: (1) 6 in. dia. flanged port. Outlet: (1) 5 in. dia. flanged port. Overall dimensions: 2 ft. 3 in. L x 1 ft. 10-1/2 in. W x 1 ft. 7-1/2 in. H.