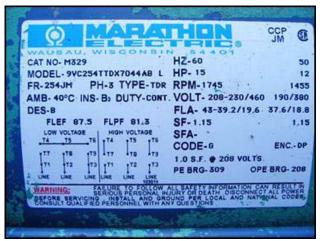

Aurora Centrifugal Pump. S/N: 02-450298. Type: 341A BF. Size: 5x6x11. Flow rate for new pump is 1,100 gpm with required horsepower and pressure. Discuss with salesperson your process and product to determine if this refurbished pump should handle your specific duty. Marathon electric motor, 15-1/2 hp, 1745/1455 rpm, 208-230/460-190/380 V, 43-39.2/19.6-37.6/18.8 FLA, 60/50 Hz, 3 phase. Inlet: (1) 6 in. dia. flanged port. Outlet: (1) 5 in. dia. flanged port. Overall dimensions: 2 ft. 3 in. L x 1 ft. 10-1/2 in. W x 1 ft. 7-1/2 in. H.