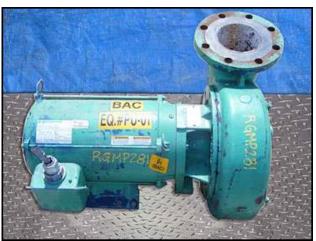

| Aurora Centrifugal Pump |                      |
|-------------------------|----------------------|
| Mfg: Aurora             | Model:               |
| Stock No: RGMP281B      | Serial No: 02-450298 |

Aurora Centrifugal Pump. S/N: 02-450298. Type: 341A BF. Size: 5x6x11. Flow rate for new pump is 1,100 gpm with required horsepower and pressure. Discuss with salesperson your process and product to determine if this refurbished pump should handle your specific duty. Marathon electric motor, 15-1/2 hp, 1745/1455 rpm, 208-230/460-190/380 V, 43-39.2/19.6-37.6/18.8 FLA, 60/50 Hz, 3 phase. Inlet: (1) 6 in. dia. flanged port. Outlet: (1) 5 in. dia. flanged port. Overall dimensions: 2 ft. 3 in. L x 1 ft. 10-1/2 in. W x 1 ft. 7-1/2 in. H.