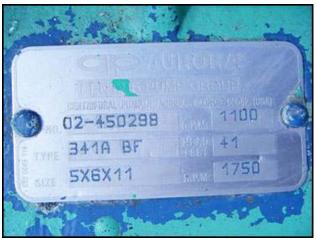

Aurora Centrifugal Pump. S/N: 02-450298. Type: 341A BF. Size: 5x6x11. Flow rate for new pump is 1,100 gpm with required horsepower and pressure. Discuss with salesperson your process and product to determine if this refurbished pump should handle your specific duty. Marathon electric motor, 15-1/2 hp, 1745/1455 rpm, 208-230/460-190/380 V, 43-39.2/19.6-37.6/18.8 FLA, 60/50 Hz, 3 phase. Inlet: (1) 6 in. dia. flanged port. Outlet: (1) 5 in. dia. flanged port. Overall dimensions: 2 ft. 3 in. L x 1 ft. 10-1/2 in. W x 1 ft. 7-1/2 in. H.