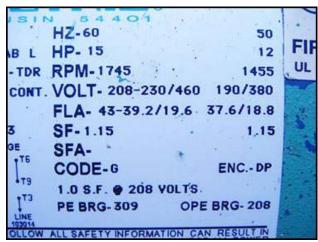

Aurora Centrifugal Pump. S/N: 02-450298. Type: 341A BF. Size: 5x6x11. Flow rate for new pump is 1,100 gpm with required horsepower and pressure. Discuss with salesperson your process and product to determine if this refurbished pump should handle your specific duty. Marathon electric motor, 15-1/2 hp, 1745/1455 rpm, 208-230/460-190/380 V, 43-39.2/19.6-37.6/18.8 FLA, 60/50 Hz, 3 phase. Inlet: (1) 6 in. dia. flanged port. Outlet: (1) 5 in. dia. flanged port. Overall dimensions: 2 ft. 3 in. L x 1 ft. 10-1/2 in. W x 1 ft. 7-1/2 in. H.