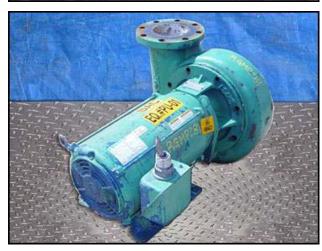

| Aurora Centrifugal Pump |                      |
|-------------------------|----------------------|
| Mfg: Aurora             | Model:               |
| Stock No: RGMP281B      | Serial No: 02-450298 |

Aurora Centrifugal Pump. S/N: 02-450298. Type: 341A BF. Size: 5x6x11. Flow rate for new pump is 1,100 gpm with required horsepower and pressure. Discuss with salesperson your process and product to determine if this refurbished pump should handle your specific duty. Marathon electric motor, 15-1/2 hp, 1745/1455 rpm, 208-230/460-190/380 V, 43-39.2/19.6-37.6/18.8 FLA, 60/50 Hz, 3 phase. Inlet: (1) 6 in. dia. flanged port. Outlet: (1) 5 in. dia. flanged port. Overall dimensions: 2 ft. 3 in. L x 1 ft. 10-1/2 in. W x 1 ft. 7-1/2 in. H.