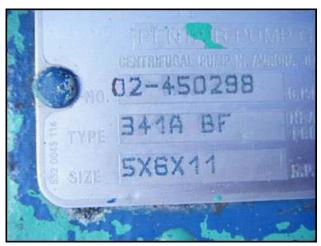

Aurora Centrifugal Pump. S/N: 02-450298. Type: 341A BF. Size: 5x6x11. Flow rate for new pump is 1,100 gpm with required horsepower and pressure. Discuss with salesperson your process and product to determine if this refurbished pump should handle your specific duty. Marathon electric motor, 15-1/2 hp, 1745/1455 rpm, 208-230/460-190/380 V, 43-39.2/19.6-37.6/18.8 FLA, 60/50 Hz, 3 phase. Inlet: (1) 6 in. dia. flanged port. Outlet: (1) 5 in. dia. flanged port. Overall dimensions: 2 ft. 3 in. L x 1 ft. 10-1/2 in. W x 1 ft. 7-1/2 in. H.