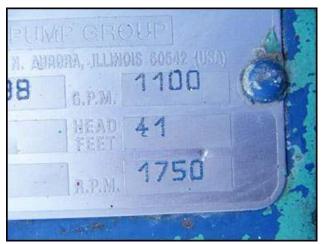

Aurora Centrifugal Pump. S/N: 02-450298. Type: 341A BF. Size: 5x6x11. Flow rate for new pump is 1,100 gpm with required horsepower and pressure. Discuss with salesperson your process and product to determine if this refurbished pump should handle your specific duty. Marathon electric motor, 15-1/2 hp, 1745/1455 rpm, 208-230/460-190/380 V, 43-39.2/19.6-37.6/18.8 FLA, 60/50 Hz, 3 phase. Inlet: (1) 6 in. dia. flanged port. Outlet: (1) 5 in. dia. flanged port. Overall dimensions: 2 ft. 3 in. L x 1 ft. 10-1/2 in. W x 1 ft. 7-1/2 in. H.