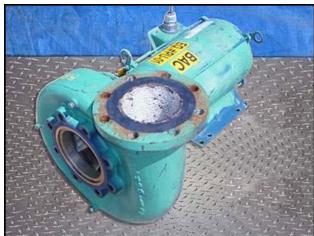

| Aurora Centrifugal Pump |                      |
|-------------------------|----------------------|
| Mfg: Aurora             | Model:               |
| Stock No: RGMP281B      | Serial No: 02-450298 |

Aurora Centrifugal Pump. S/N: 02-450298. Type: 341A BF. Size: 5x6x11. Flow rate for new pump is 1,100 gpm with required horsepower and pressure. Discuss with salesperson your process and product to determine if this refurbished pump should handle your specific duty. Marathon electric motor, 15-1/2 hp, 1745/1455 rpm, 208-230/460-190/380 V, 43-39.2/19.6-37.6/18.8 FLA, 60/50 Hz, 3 phase. Inlet: (1) 6 in. dia. flanged port. Outlet: (1) 5 in. dia. flanged port. Overall dimensions: 2 ft. 3 in. L x 1 ft. 10-1/2 in. W x 1 ft. 7-1/2 in. H.