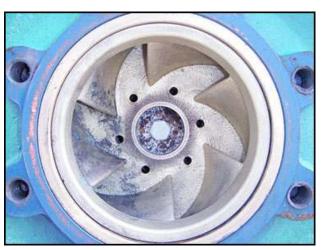

Aurora Centrifugal Pump. S/N: 02-450298. Type: 341A BF. Size: 5x6x11. Flow rate for new pump is 1,100 gpm with required horsepower and pressure. Discuss with salesperson your process and product to determine if this refurbished pump should handle your specific duty. Marathon electric motor, 15-1/2 hp, 1745/1455 rpm, 208-230/460-190/380 V, 43-39.2/19.6-37.6/18.8 FLA, 60/50 Hz, 3 phase. Inlet: (1) 6 in. dia. flanged port. Outlet: (1) 5 in. dia. flanged port. Overall dimensions: 2 ft. 3 in. L x 1 ft. 10-1/2 in. W x 1 ft. 7-1/2 in. H.