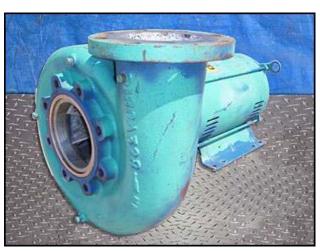

Aurora Centrifugal Pump. S/N: 02-450298. Type: 341A BF. Size: 5x6x11. Flow rate for new pump is 1,100 gpm with required horsepower and pressure. Discuss with salesperson your process and product to determine if this refurbished pump should handle your specific duty. Marathon electric motor, 15-1/2 hp, 1745/1455 rpm, 208-230/460-190/380 V, 43-39.2/19.6-37.6/18.8 FLA, 60/50 Hz, 3 phase. Inlet: (1) 6 in. dia. flanged port. Outlet: (1) 5 in. dia. flanged port. Overall dimensions: 2 ft. 3 in. L x 1 ft. 10-1/2 in. W x 1 ft. 7-1/2 in. H.