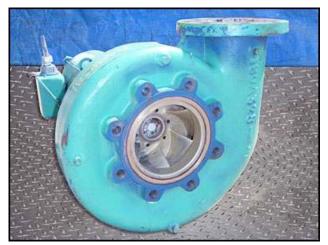

Aurora Centrifugal Pump. S/N: 02-450298. Type: 341A BF. Size: 5x6x11. Flow rate for new pump is 1,100 gpm with required horsepower and pressure. Discuss with salesperson your process and product to determine if this refurbished pump should handle your specific duty. Marathon electric motor, 15-1/2 hp, 1745/1455 rpm, 208-230/460-190/380 V, 43-39.2/19.6-37.6/18.8 FLA, 60/50 Hz, 3 phase. Inlet: (1) 6 in. dia. flanged port. Outlet: (1) 5 in. dia. flanged port. Overall dimensions: 2 ft. 3 in. L x 1 ft. 10-1/2 in. W x 1 ft. 7-1/2 in. H.