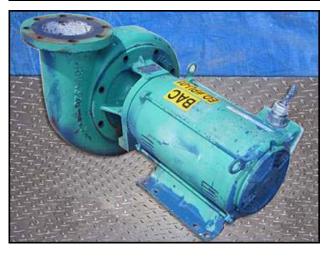

Aurora Centrifugal Pump. S/N: 02-450298. Type: 341A BF. Size: 5x6x11. Flow rate for new pump is 1,100 gpm with required horsepower and pressure. Discuss with salesperson your process and product to determine if this refurbished pump should handle your specific duty. Marathon electric motor, 15-1/2 hp, 1745/1455 rpm, 208-230/460-190/380 V, 43-39.2/19.6-37.6/18.8 FLA, 60/50 Hz, 3 phase. Inlet: (1) 6 in. dia. flanged port. Outlet: (1) 5 in. dia. flanged port. Overall dimensions: 2 ft. 3 in. L x 1 ft. 10-1/2 in. W x 1 ft. 7-1/2 in. H.