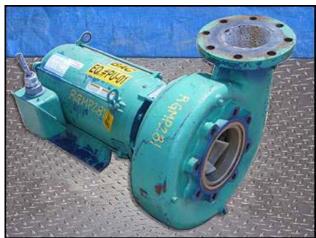

Aurora Centrifugal Pump. S/N: 02-450298. Type: 341A BF. Size: 5x6x11. Flow rate for new pump is 1,100 gpm with required horsepower and pressure. Discuss with salesperson your process and product to determine if this refurbished pump should handle your specific duty. Marathon electric motor, 15-1/2 hp, 1745/1455 rpm, 208-230/460-190/380 V, 43-39.2/19.6-37.6/18.8 FLA, 60/50 Hz, 3 phase. Inlet: (1) 6 in. dia. flanged port. Outlet: (1) 5 in. dia. flanged port. Overall dimensions: 2 ft. 3 in. L x 1 ft. 10-1/2 in. W x 1 ft. 7-1/2 in. H.