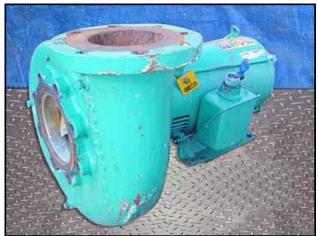

| Aurora Centrifugal Pump |                       |
|-------------------------|-----------------------|
| Mfg: Aurora             | Model: 341A BF        |
| Stock No.: RGMP281C     | Serial No.: 02-450295 |

Aurora Centrifugal Pump. S/N: 02-450295. Type: 341A BF. Size: 5x6x11. Flow rate for new pump is 840 gpm with required horsepower and pressure. Discuss with salesperson your process and product to determine is this refurbished pump should handle your specific duty. 15 hp electric motor, 1750 rpm, 230/460V. Inlet: (1) 6 in. dia. flanged port. Outlet: (1) 5 in. dia. flanged port. Estimated weight: 480 lbs. Overall dimensions: 2 ft. 3 in. L x 1 ft. 10 in. W x 1 ft. 6 in. H. (ACN37)