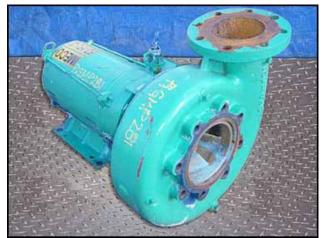

| Aurora Centrifugal Pump |                       |
|-------------------------|-----------------------|
| Mfg: Aurora             | Model: 341A BF        |
| Stock No.: RGMP281C     | Serial No.: 02-450295 |

Aurora Centrifugal Pump. S/N: 02-450295. Type: 341A BF. Size: 5x6x11. Flow rate for new pump is 840 gpm with required horsepower and pressure. Discuss with salesperson your process and product to determine is this refurbished pump should handle your specific duty. 15 hp electric motor, 1750 rpm, 230/460V. Inlet: (1) 6 in. dia. flanged port. Outlet: (1) 5 in. dia. flanged port. Estimated weight: 480 lbs. Overall dimensions: 2 ft. 3 in. L x 1 ft. 10 in. W x 1 ft. 6 in. H. (ACN37)