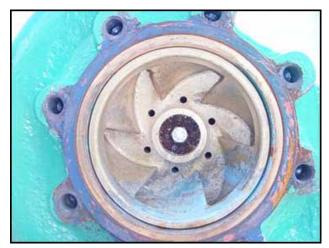

| Aurora Centrifugal Pump |                       |
|-------------------------|-----------------------|
| Mfg: Aurora             | Model: 341A BF        |
| Stock No.: RGMP281C     | Serial No.: 02-450295 |

Aurora Centrifugal Pump. S/N: 02-450295. Type: 341A BF. Size: 5x6x11. Flow rate for new pump is 840 gpm with required horsepower and pressure. Discuss with salesperson your process and product to determine is this refurbished pump should handle your specific duty. 15 hp electric motor, 1750 rpm, 230/460V. Inlet: (1) 6 in. dia. flanged port. Outlet: (1) 5 in. dia. flanged port. Estimated weight: 480 lbs. Overall dimensions: 2 ft. 3 in. L x 1 ft. 10 in. W x 1 ft. 6 in. H. (ACN37)