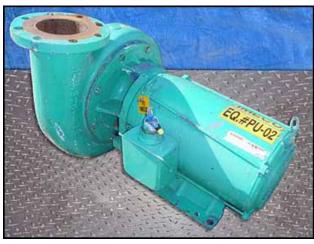

| Aurora Centrifugal Pump |                       |
|-------------------------|-----------------------|
| Mfg: Aurora             | Model: 341A BF        |
| Stock No.: RGMP281C     | Serial No.: 02-450295 |

Aurora Centrifugal Pump. S/N: 02-450295. Type: 341A BF. Size: 5x6x11. Flow rate for new pump is 840 gpm with required horsepower and pressure. Discuss with salesperson your process and product to determine is this refurbished pump should handle your specific duty. 15 hp electric motor, 1750 rpm, 230/460V. Inlet: (1) 6 in. dia. flanged port. Outlet: (1) 5 in. dia. flanged port. Estimated weight: 480 lbs. Overall dimensions: 2 ft. 3 in. L x 1 ft. 10 in. W x 1 ft. 6 in. H. (ACN37)