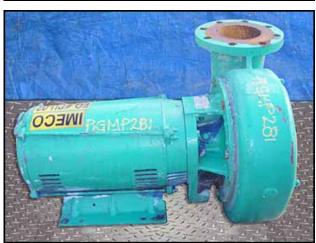

| Aurora Centrifugal Pump |                       |
|-------------------------|-----------------------|
| Mfg: Aurora             | Model: 341A BF        |
| Stock No.: RGMP281C     | Serial No.: 02-450295 |

Aurora Centrifugal Pump. S/N: 02-450295. Type: 341A BF. Size: 5x6x11. Flow rate for new pump is 840 gpm with required horsepower and pressure. Discuss with salesperson your process and product to determine is this refurbished pump should handle your specific duty. 15 hp electric motor, 1750 rpm, 230/460V. Inlet: (1) 6 in. dia. flanged port. Outlet: (1) 5 in. dia. flanged port. Estimated weight: 480 lbs. Overall dimensions: 2 ft. 3 in. L x 1 ft. 10 in. W x 1 ft. 6 in. H. (ACN37)