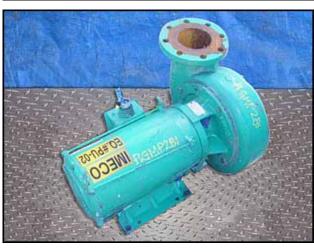

| Aurora Centrifugal Pump |                       |
|-------------------------|-----------------------|
| Mfg: Aurora             | Model: 341A BF        |
| Stock No.: RGMP281C     | Serial No.: 02-450295 |

Aurora Centrifugal Pump. S/N: 02-450295. Type: 341A BF. Size: 5x6x11. Flow rate for new pump is 840 gpm with required horsepower and pressure. Discuss with salesperson your process and product to determine is this refurbished pump should handle your specific duty. 15 hp electric motor, 1750 rpm, 230/460V. Inlet: (1) 6 in. dia. flanged port. Outlet: (1) 5 in. dia. flanged port. Estimated weight: 480 lbs. Overall dimensions: 2 ft. 3 in. L x 1 ft. 10 in. W x 1 ft. 6 in. H. (ACN37)