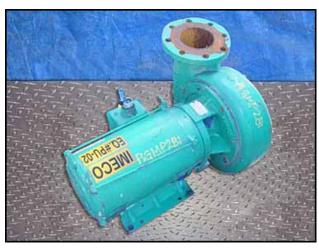

| Aurora Centrifugal Pump |                       |
|-------------------------|-----------------------|
| Mfg: Aurora             | Model: 341A BF        |
| Stock No.: RGMP281C     | Serial No.: 02-450295 |

Aurora Centrifugal Pump. S/N: 02-450295. Type: 341A BF. Size: 5x6x11. Flow rate for new pump is 840 gpm with required horsepower and pressure. Discuss with salesperson your process and product to determine is this refurbished pump should handle your specific duty. 15 hp electric motor, 1750 rpm, 230/460V. Inlet: (1) 6 in. dia. flanged port. Outlet: (1) 5 in. dia. flanged port. Estimated weight: 480 lbs. Overall dimensions: 2 ft. 3 in. L x 1 ft. 10 in. W x 1 ft. 6 in. H. (ACN37)