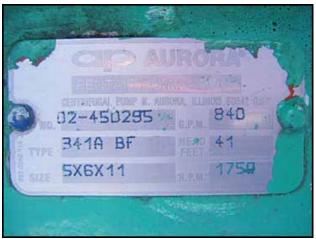

| Aurora Centrifugal Pump |                       |
|-------------------------|-----------------------|
| Mfg: Aurora             | Model: 341A BF        |
| Stock No.: RGMP281C     | Serial No.: 02-450295 |

Aurora Centrifugal Pump. S/N: 02-450295. Type: 341A BF. Size: 5x6x11. Flow rate for new pump is 840 gpm with required horsepower and pressure. Discuss with salesperson your process and product to determine is this refurbished pump should handle your specific duty. 15 hp electric motor, 1750 rpm, 230/460V. Inlet: (1) 6 in. dia. flanged port. Outlet: (1) 5 in. dia. flanged port. Estimated weight: 480 lbs. Overall dimensions: 2 ft. 3 in. L x 1 ft. 10 in. W x 1 ft. 6 in. H. (ACN37)