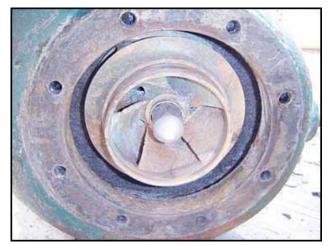

Ingersoll-Rand Centrifugal Pump. Model: A 0462-5129. Type: 3RVS-7-1/2. Flow rate for new pump is 360 gpm with required horsepower and pressure. Discuss with sales person your process and product to determine if this refurbished pump should handle your specific duty. Impeller diameter: 4.875 in. Hydrostatic test pressure: 100 psi. Seal: 10043. General Electric motor, 7-1/2hp, 3520/2930 rpm, 208-220/440 V, 19.6/9.8; 20/10 amps, 60/50 Hz, 3 phase. Inlet: (1) 4-1/2 in. dia. port. Outlet: (1) 2-1/2 in. dia. port. Overall dimensions: 2 ft. 4 in. L x 1 ft. 1 in. W x 1 ft. 1 in. H.