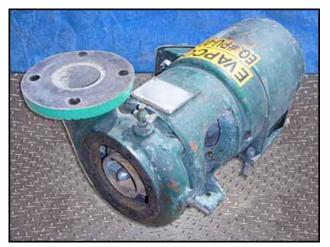

| Ingersoll-Rand Centrifugal Pump |                       |
|---------------------------------|-----------------------|
| Mfg: Ingersoll-Rand             | Model: A 0462-5129    |
| Stock No: RGMP281D              | Serial No: 3RVS-7-1/2 |

Ingersoll-Rand Centrifugal Pump. Model: A 0462-5129. Type: 3RVS-7-1/2. Flow rate for new pump is 360 gpm with required horsepower and pressure. Discuss with sales person your process and product to determine if this refurbished pump should handle your specific duty. Impeller diameter: 4.875 in. Hydrostatic test pressure: 100 psi. Seal: 10043. General Electric motor, 7-1/2hp, 3520/2930 rpm, 208-220/440 V, 19.6/9.8; 20/10 amps, 60/50 Hz, 3 phase. Inlet: (1) 4-1/2 in. dia. port. Outlet: (1) 2-1/2 in. dia. port. Overall dimensions: 2 ft. 4 in. L x 1 ft. 1 in. W x 1 ft. 1 in. H.