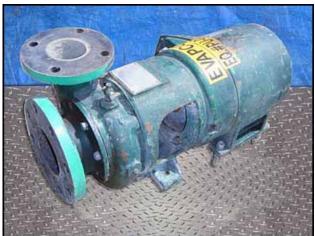

| Ingersoll-Rand Centrifugal Pump |                       |
|---------------------------------|-----------------------|
| Mfg: Ingersoll-Rand             | Model: A 0462-5129    |
| Stock No: RGMP281D              | Serial No: 3RVS-7-1/2 |

Ingersoll-Rand Centrifugal Pump. Model: A 0462-5129. Type: 3RVS-7-1/2. Flow rate for new pump is 360 gpm with required horsepower and pressure. Discuss with sales person your process and product to determine if this refurbished pump should handle your specific duty. Impeller diameter: 4.875 in. Hydrostatic test pressure: 100 psi. Seal: 10043. General Electric motor, 7-1/2hp, 3520/2930 rpm, 208-220/440 V, 19.6/9.8; 20/10 amps, 60/50 Hz, 3 phase. Inlet: (1) 4-1/2 in. dia. port. Outlet: (1) 2-1/2 in. dia. port. Overall dimensions: 2 ft. 4 in. L x 1 ft. 1 in. W x 1 ft. 1 in. H.