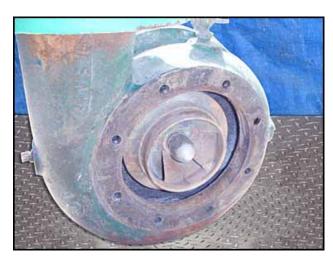

Ingersoll-Rand Centrifugal Pump. Model: A 0462-5129. Type: 3RVS-7-1/2. Flow rate for new pump is 360 gpm with required horsepower and pressure. Discuss with sales person your process and product to determine if this refurbished pump should handle your specific duty. Impeller diameter: 4.875 in. Hydrostatic test pressure: 100 psi. Seal: 10043. General Electric motor, 7-1/2hp, 3520/2930 rpm, 208-220/440 V, 19.6/9.8; 20/10 amps, 60/50 Hz, 3 phase. Inlet: (1) 4-1/2 in. dia. port. Outlet: (1) 2-1/2 in. dia. port. Overall dimensions: 2 ft. 4 in. L x 1 ft. 1 in. W x 1 ft. 1 in. H.