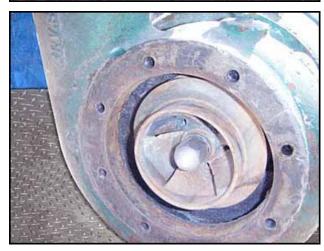

Ingersoll-Rand Centrifugal Pump. Model: A 0462-5129. Type: 3RVS-7-1/2. Flow rate for new pump is 360 gpm with required horsepower and pressure. Discuss with sales person your process and product to determine if this refurbished pump should handle your specific duty. Impeller diameter: 4.875 in. Hydrostatic test pressure: 100 psi. Seal: 10043. General Electric motor, 7-1/2hp, 3520/2930 rpm, 208-220/440 V, 19.6/9.8; 20/10 amps, 60/50 Hz, 3 phase. Inlet: (1) 4-1/2 in. dia. port. Outlet: (1) 2-1/2 in. dia. port. Overall dimensions: 2 ft. 4 in. L x 1 ft. 1 in. W x 1 ft. 1 in. H.