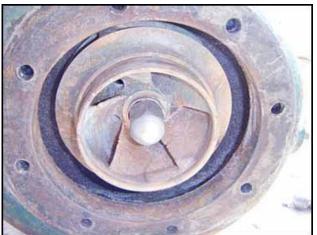

Ingersoll-Rand Centrifugal Pump. Model: A 0462-5129. Type: 3RVS-7-1/2. Flow rate for new pump is 360 gpm with required horsepower and pressure. Discuss with sales person your process and product to determine if this refurbished pump should handle your specific duty. Impeller diameter: 4.875 in. Hydrostatic test pressure: 100 psi. Seal: 10043. General Electric motor, 7-1/2hp, 3520/2930 rpm, 208-220/440 V, 19.6/9.8; 20/10 amps, 60/50 Hz, 3 phase. Inlet: (1) 4-1/2 in. dia. port. Outlet: (1) 2-1/2 in. dia. port. Overall dimensions: 2 ft. 4 in. L x 1 ft. 1 in. W x 1 ft. 1 in. H.