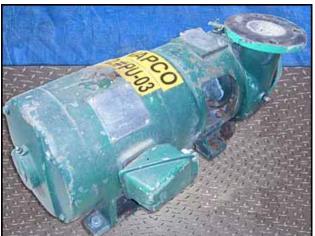

| Ingersoll-Rand Centrifugal Pump |                       |
|---------------------------------|-----------------------|
| Mfg: Ingersoll-Rand             | Model: A 0462-5129    |
| Stock No: RGMP281D              | Serial No: 3RVS-7-1/2 |

Ingersoll-Rand Centrifugal Pump. Model: A 0462-5129. Type: 3RVS-7-1/2. Flow rate for new pump is 360 gpm with required horsepower and pressure. Discuss with sales person your process and product to determine if this refurbished pump should handle your specific duty. Impeller diameter: 4.875 in. Hydrostatic test pressure: 100 psi. Seal: 10043. General Electric motor, 7-1/2hp, 3520/2930 rpm, 208-220/440 V, 19.6/9.8; 20/10 amps, 60/50 Hz, 3 phase. Inlet: (1) 4-1/2 in. dia. port. Outlet: (1) 2-1/2 in. dia. port. Overall dimensions: 2 ft. 4 in. L x 1 ft. 1 in. W x 1 ft. 1 in. H.