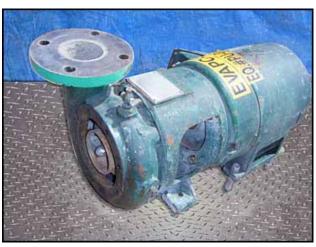

| Ingersoll-Rand Centrifugal Pump |                       |
|---------------------------------|-----------------------|
| Mfg: Ingersoll-Rand             | Model: A 0462-5129    |
| Stock No: RGMP281D              | Serial No: 3RVS-7-1/2 |

Ingersoll-Rand Centrifugal Pump. Model: A 0462-5129. Type: 3RVS-7-1/2. Flow rate for new pump is 360 gpm with required horsepower and pressure. Discuss with sales person your process and product to determine if this refurbished pump should handle your specific duty. Impeller diameter: 4.875 in. Hydrostatic test pressure: 100 psi. Seal: 10043. General Electric motor, 7-1/2hp, 3520/2930 rpm, 208-220/440 V, 19.6/9.8; 20/10 amps, 60/50 Hz, 3 phase. Inlet: (1) 4-1/2 in. dia. port. Outlet: (1) 2-1/2 in. dia. port. Overall dimensions: 2 ft. 4 in. L x 1 ft. 1 in. W x 1 ft. 1 in. H.