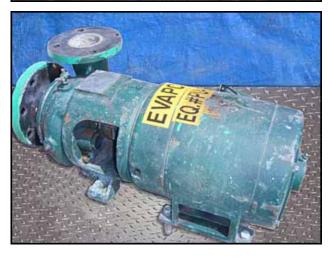

| Ingersoll-Rand Centrifugal Pump |                       |
|---------------------------------|-----------------------|
| Mfg: Ingersoll-Rand             | Model: A 0462-5129    |
| Stock No: RGMP281D              | Serial No: 3RVS-7-1/2 |

Ingersoll-Rand Centrifugal Pump. Model: A 0462-5129. Type: 3RVS-7-1/2. Flow rate for new pump is 360 gpm with required horsepower and pressure. Discuss with sales person your process and product to determine if this refurbished pump should handle your specific duty. Impeller diameter: 4.875 in. Hydrostatic test pressure: 100 psi. Seal: 10043. General Electric motor, 7-1/2hp, 3520/2930 rpm, 208-220/440 V, 19.6/9.8; 20/10 amps, 60/50 Hz, 3 phase. Inlet: (1) 4-1/2 in. dia. port. Outlet: (1) 2-1/2 in. dia. port. Overall dimensions: 2 ft. 4 in. L x 1 ft. 1 in. W x 1 ft. 1 in. H.