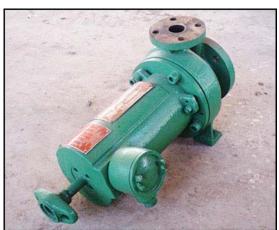

| Buffalo Pumps Can-O-Matic Pump |                         |
|--------------------------------|-------------------------|
| Mfg: Buffalo Pumps             | Model: AB6              |
| Stock No: RGMP282C             | Serial No: 06430013-001 |

Buffalo Pumps Can-O-Matic pump. Model: AB6. S/N: 06430013-001. Flow rate for new pump is 55 gpm with required horsepower and pressure. Discuss with salesperson your process to determine if this pump should handle your specific duty. Impeller dia: 5-1/4 in. Buffalo pumps motor, 3 hp, 3500 rpm, 230/460 V, 9.1/4.6 amps, 60 Hz, 3 phase. Inlets: (1) 3 in. dia. flanged inlet. Outlets: (1) 1-1/2 in. dia. flanged outlet. Overall dim: 1 ft. 11 in. L x 10 in. W x 1 ft. 1 in. H.