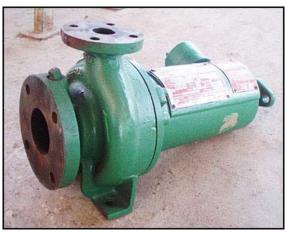

| Buffalo Pumps Can-O-Matic Pump |                         |
|--------------------------------|-------------------------|
| Mfg: Buffalo Pumps             | Model: AB6              |
| Stock No: RGMP282C             | Serial No: 06430013-001 |

Buffalo Pumps Can-O-Matic pump. Model: AB6. S/N: 06430013-001. Flow rate for new pump is 55 gpm with required horsepower and pressure. Discuss with salesperson your process to determine if this pump should handle your specific duty. Impeller dia: 5-1/4 in. Buffalo pumps motor, 3 hp, 3500 rpm, 230/460 V, 9.1/4.6 amps, 60 Hz, 3 phase. Inlets: (1) 3 in. dia. flanged inlet. Outlets: (1) 1-1/2 in. dia. flanged outlet. Overall dim: 1 ft. 11 in. L x 10 in. W x 1 ft. 1 in. H.