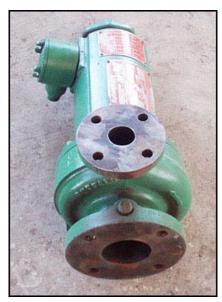

Buffalo Pumps Can-O-Matic pump. Model: AB6. S/N: 06430013-001. Flow rate for new pump is 55 gpm with required horsepower and pressure. Discuss with salesperson your process to determine if this pump should handle your specific duty. Impeller dia: 5-1/4 in. Buffalo pumps motor, 3 hp, 3500 rpm, 230/460 V, 9.1/4.6 amps, 60 Hz, 3 phase. Inlets: (1) 3 in. dia. flanged inlet. Outlets: (1) 1-1/2 in. dia. flanged outlet. Overall dim: 1 ft. 11 in. L x 10 in. W x 1 ft. 1 in. H.