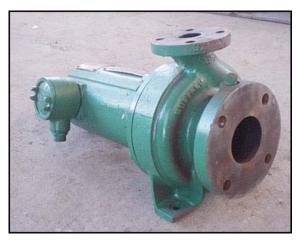

| Buffalo Pumps Can-O-Matic Pump |                         |
|--------------------------------|-------------------------|
| Mfg: Buffalo Pumps             | Model: AB6              |
| Stock No: RGMP282C             | Serial No: 06430013-001 |

Buffalo Pumps Can-O-Matic pump. Model: AB6. S/N: 06430013-001. Flow rate for new pump is 55 gpm with required horsepower and pressure. Discuss with salesperson your process to determine if this pump should handle your specific duty. Impeller dia: 5-1/4 in. Buffalo pumps motor, 3 hp, 3500 rpm, 230/460 V, 9.1/4.6 amps, 60 Hz, 3 phase. Inlets: (1) 3 in. dia. flanged inlet. Outlets: (1) 1-1/2 in. dia. flanged outlet. Overall dim: 1 ft. 11 in. L x 10 in. W x 1 ft. 1 in. H.