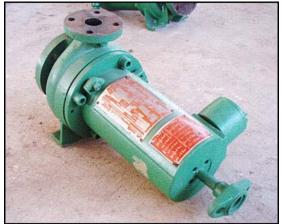

| Buffalo Pumps Can-O-Matic Pump |                         |
|--------------------------------|-------------------------|
| Mfg: Buffalo Pumps             | Model: AB6              |
| Stock No: RGMP282C             | Serial No: 06430013-001 |

Buffalo Pumps Can-O-Matic pump. Model: AB6. S/N: 06430013-001. Flow rate for new pump is 55 gpm with required horsepower and pressure. Discuss with salesperson your process to determine if this pump should handle your specific duty. Impeller dia: 5-1/4 in. Buffalo pumps motor, 3 hp, 3500 rpm, 230/460 V, 9.1/4.6 amps, 60 Hz, 3 phase. Inlets: (1) 3 in. dia. flanged inlet. Outlets: (1) 1-1/2 in. dia. flanged outlet. Overall dim: 1 ft. 11 in. L x 10 in. W x 1 ft. 1 in. H.