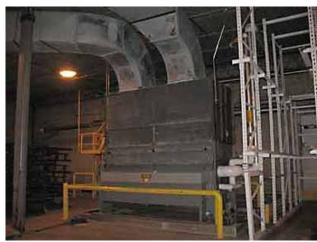

| Niagara "No-Frost"® Evaporator with Ammonia Recirculator Package |                   |
|------------------------------------------------------------------|-------------------|
| Mfg: Niagara                                                     | Model: 609        |
| Stock No.: RGMP291B                                              | Serial No.: 33118 |

Niagara Frost Never Forms Spray Cooler/Evaporative Condenser. Model: 609. S/N: 33118. Niagara Spray Coolers are designed so that "Frost Never Forms", and can be run "Full Capacity Always". Centrifugal Fans with Reliance Electric Motor, 15 hp, 1750 rpm, 208-230/460 V, 39.8-36/18 amps, 60 Hz, 3 phase. Drive pulley diameter: 6-1/2 in. Driven pulley diameter: 25-1/2 in. Pulley ratio: 0.25. Final rpm: 446. Submersible Pump with General Electric Motor, 1 hp, 3450 rpm, 230/460 V, 3.7/1.85 amps, 60 Hz, 3 phase. Submersible Pump with Reliance Electric Motor, 1 hp, 3450 rpm, 230/460 V, 3.2/1.6 amps, 60 Hz, 3 phase. (3) Westinghouse Safety Switches. Inlets: (1) 3/4 in. no frost solution infeed port, (1) 1 in. dia. FNPT makeup port, (2) 1-1/2 in. dia. refrigerant infeed ports. Outlets: (2) 3 in. dia. refrigerant discharge ports, (1) 2 in. dia. drain port, (1) 2 in. dia. overflow drain port, (2) 2 ft. 7-1/2 in. L x 2 ft. 7 in. W vents. Overall dimensions: 12 ft. 6 in. L x 8 ft. W x 13 ft. H.