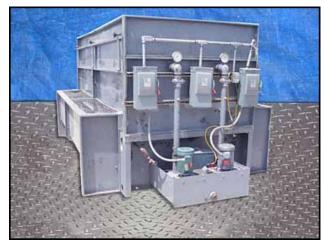

Niagara Frost Never Forms Spray Cooler/Evaporative Condenser. Model: 609. S/N: 33118. Niagara Spray Coolers are designed so that "Frost Never Forms", and can be run "Full Capacity Always". Centrifugal Fans with Reliance Electric Motor, 15 hp, 1750 rpm, 208-230/460 V, 39.8-36/18 amps, 60 Hz, 3 phase. Drive pulley diameter: 6-1/2 in. Driven pulley diameter: 25-1/2 in. Pulley ratio: 0.25. Final rpm: 446. Submersible Pump with General Electric Motor, 1 hp, 3450 rpm, 230/460 V, 3.7/1.85 amps, 60 Hz, 3 phase. Submersible Pump with Reliance Electric Motor, 1 hp, 3450 rpm, 230/460 V, 3.2/1.6 amps, 60 Hz, 3 phase. (3) Westinghouse Safety Switches. Inlets: (1) 3/4 in. no frost solution infeed port, (1) 1 in. dia. FNPT makeup port, (2) 1-1/2 in. dia. refrigerant infeed ports. Outlets: (2) 3 in. dia. refrigerant discharge ports, (1) 2 in. dia. drain port, (1) 2 in. dia. overflow drain port, (2) 2 ft. 7-1/2 in. L x 2 ft. 7 in. W vents. Overall dimensions: 12 ft. 6 in. L x 8 ft. W x 13 ft. H.