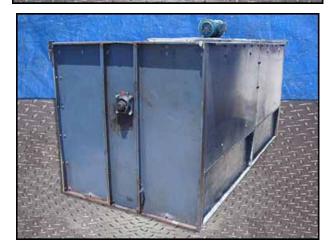

| Niagara "No-Frost"® Evaporator with Ammonia Recirculator Package |                   |
|------------------------------------------------------------------|-------------------|
| Mfg: Niagara                                                     | Model: 609        |
| Stock No.: RGMP291B                                              | Serial No.: 33118 |

Niagara Frost Never Forms Spray Cooler/Evaporative Condenser. Model: 609. S/N: 33118. Niagara Spray Coolers are designed so that "Frost Never Forms", and can be run "Full Capacity Always". Centrifugal Fans with Reliance Electric Motor, 15 hp, 1750 rpm, 208-230/460 V, 39.8-36/18 amps, 60 Hz, 3 phase. Drive pulley diameter: 6-1/2 in. Driven pulley diameter: 25-1/2 in. Pulley ratio: 0.25. Final rpm: 446. Submersible Pump with General Electric Motor, 1 hp, 3450 rpm, 230/460 V, 3.7/1.85 amps, 60 Hz, 3 phase. Submersible Pump with Reliance Electric Motor, 1 hp, 3450 rpm, 230/460 V, 3.2/1.6 amps, 60 Hz, 3 phase. (3) Westinghouse Safety Switches. Inlets: (1) 3/4 in. no frost solution infeed port, (1) 1 in. dia. FNPT makeup port, (2) 1-1/2 in. dia. refrigerant infeed ports. Outlets: (2) 3 in. dia. refrigerant discharge ports, (1) 2 in. dia. drain port, (1) 2 in. dia. overflow drain port, (2) 2 ft. 7-1/2 in. L x 2 ft. 7 in. W vents. Overall dimensions: 12 ft. 6 in. L x 8 ft. W x 13 ft. H.