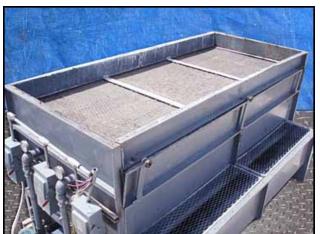

Niagara Frost Never Forms Spray Cooler/Evaporative Condenser. Model: 609. S/N: 33118. Niagara Spray Coolers are designed so that "Frost Never Forms", and can be run "Full Capacity Always". Centrifugal Fans with Reliance Electric Motor, 15 hp, 1750 rpm, 208-230/460 V, 39.8-36/18 amps, 60 Hz, 3 phase. Drive pulley diameter: 6-1/2 in. Driven pulley diameter: 25-1/2 in. Pulley ratio: 0.25. Final rpm: 446. Submersible Pump with General Electric Motor, 1 hp, 3450 rpm, 230/460 V, 3.7/1.85 amps, 60 Hz, 3 phase. Submersible Pump with Reliance Electric Motor, 1 hp, 3450 rpm, 230/460 V, 3.2/1.6 amps, 60 Hz, 3 phase. (3) Westinghouse Safety Switches. Inlets: (1) 3/4 in. no frost solution infeed port, (1) 1 in. dia. FNPT makeup port, (2) 1-1/2 in. dia. refrigerant infeed ports. Outlets: (2) 3 in. dia. refrigerant discharge ports, (1) 2 in. dia. drain port, (1) 2 in. dia. overflow drain port, (2) 2 ft. 7-1/2 in. L x 2 ft. 7 in. W vents. Overall dimensions: 12 ft. 6 in. L x 8 ft. W x 13 ft. H.