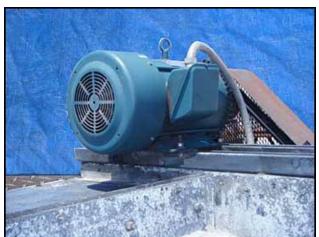

Niagara Frost Never Forms Spray Cooler/Evaporative Condenser. Model: 609. S/N: 33118. Niagara Spray Coolers are designed so that "Frost Never Forms", and can be run "Full Capacity Always". Centrifugal Fans with Reliance Electric Motor, 15 hp, 1750 rpm, 208-230/460 V, 39.8-36/18 amps, 60 Hz, 3 phase. Drive pulley diameter: 6-1/2 in. Driven pulley diameter: 25-1/2 in. Pulley ratio: 0.25. Final rpm: 446. Submersible Pump with General Electric Motor, 1 hp, 3450 rpm, 230/460 V, 3.7/1.85 amps, 60 Hz, 3 phase. Submersible Pump with Reliance Electric Motor, 1 hp, 3450 rpm, 230/460 V, 3.2/1.6 amps, 60 Hz, 3 phase. (3) Westinghouse Safety Switches. Inlets: (1) 3/4 in. no frost solution infeed port, (1) 1 in. dia. FNPT makeup port, (2) 1-1/2 in. dia. refrigerant infeed ports. Outlets: (2) 3 in. dia. refrigerant discharge ports, (1) 2 in. dia. drain port, (1) 2 in. dia. overflow drain port, (2) 2 ft. 7-1/2 in. L x 2 ft. 7 in. W vents. Overall dimensions: 12 ft. 6 in. L x 8 ft. W x 13 ft. H.