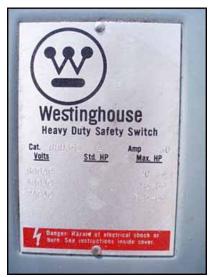

Niagara Frost Never Forms Spray Cooler/Evaporative Condenser. Model: 609. S/N: 33118. Niagara Spray Coolers are designed so that "Frost Never Forms", and can be run "Full Capacity Always". Centrifugal Fans with Reliance Electric Motor, 15 hp, 1750 rpm, 208-230/460 V, 39.8-36/18 amps, 60 Hz, 3 phase. Drive pulley diameter: 6-1/2 in. Driven pulley diameter: 25-1/2 in. Pulley ratio: 0.25. Final rpm: 446. Submersible Pump with General Electric Motor, 1 hp, 3450 rpm, 230/460 V, 3.7/1.85 amps, 60 Hz, 3 phase. Submersible Pump with Reliance Electric Motor, 1 hp, 3450 rpm, 230/460 V, 3.2/1.6 amps, 60 Hz, 3 phase. (3) Westinghouse Safety Switches. Inlets: (1) 3/4 in. no frost solution infeed port, (1) 1 in. dia. FNPT makeup port, (2) 1-1/2 in. dia. refrigerant infeed ports. Outlets: (2) 3 in. dia. refrigerant discharge ports, (1) 2 in. dia. drain port, (1) 2 in. dia. overflow drain port, (2) 2 ft. 7-1/2 in. L x 2 ft. 7 in. W vents. Overall dimensions: 12 ft. 6 in. L x 8 ft. W x 13 ft. H.