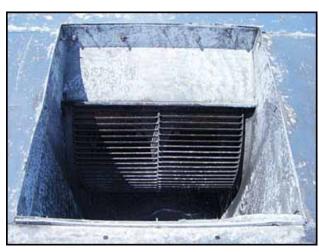

Niagara Frost Never Forms Spray Cooler/Evaporative Condenser. Model: 609. S/N: 33118. Niagara Spray Coolers are designed so that "Frost Never Forms", and can be run "Full Capacity Always". Centrifugal Fans with Reliance Electric Motor, 15 hp, 1750 rpm, 208-230/460 V, 39.8-36/18 amps, 60 Hz, 3 phase. Drive pulley diameter: 6-1/2 in. Driven pulley diameter: 25-1/2 in. Pulley ratio: 0.25. Final rpm: 446. Submersible Pump with General Electric Motor, 1 hp, 3450 rpm, 230/460 V, 3.7/1.85 amps, 60 Hz, 3 phase. Submersible Pump with Reliance Electric Motor, 1 hp, 3450 rpm, 230/460 V, 3.2/1.6 amps, 60 Hz, 3 phase. (3) Westinghouse Safety Switches. Inlets: (1) 3/4 in. no frost solution infeed port, (1) 1 in. dia. FNPT makeup port, (2) 1-1/2 in. dia. refrigerant infeed ports. Outlets: (2) 3 in. dia. refrigerant discharge ports, (1) 2 in. dia. drain port, (1) 2 in. dia. overflow drain port, (2) 2 ft. 7-1/2 in. L x 2 ft. 7 in. W vents. Overall dimensions: 12 ft. 6 in. L x 8 ft. W x 13 ft. H.