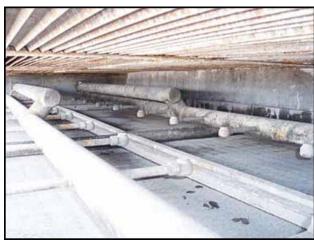

Niagara Frost Never Forms Spray Cooler/Evaporative Condenser. Model: 609. S/N: 33118. Niagara Spray Coolers are designed so that "Frost Never Forms", and can be run "Full Capacity Always". Centrifugal Fans with Reliance Electric Motor, 15 hp, 1750 rpm, 208-230/460 V, 39.8-36/18 amps, 60 Hz, 3 phase. Drive pulley diameter: 6-1/2 in. Driven pulley diameter: 25-1/2 in. Pulley ratio: 0.25. Final rpm: 446. Submersible Pump with General Electric Motor, 1 hp, 3450 rpm, 230/460 V, 3.7/1.85 amps, 60 Hz, 3 phase. Submersible Pump with Reliance Electric Motor, 1 hp, 3450 rpm, 230/460 V, 3.2/1.6 amps, 60 Hz, 3 phase. (3) Westinghouse Safety Switches. Inlets: (1) 3/4 in. no frost solution infeed port, (1) 1 in. dia. FNPT makeup port, (2) 1-1/2 in. dia. refrigerant infeed ports. Outlets: (2) 3 in. dia. refrigerant discharge ports, (1) 2 in. dia. drain port, (1) 2 in. dia. overflow drain port, (2) 2 ft. 7-1/2 in. L x 2 ft. 7 in. W vents. Overall dimensions: 12 ft. 6 in. L x 8 ft. W x 13 ft. H.