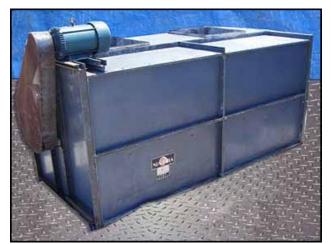

| Niagara "No-Frost"® Evaporator with Ammonia Recirculator Package |                   |
|------------------------------------------------------------------|-------------------|
| Mfg: Niagara                                                     | Model: 609        |
| Stock No.: RGMP291B                                              | Serial No.: 33118 |

Niagara Frost Never Forms Spray Cooler/Evaporative Condenser. Model: 609. S/N: 33118. Niagara Spray Coolers are designed so that "Frost Never Forms", and can be run "Full Capacity Always". Centrifugal Fans with Reliance Electric Motor, 15 hp, 1750 rpm, 208-230/460 V, 39.8-36/18 amps, 60 Hz, 3 phase. Drive pulley diameter: 6-1/2 in. Driven pulley diameter: 25-1/2 in. Pulley ratio: 0.25. Final rpm: 446. Submersible Pump with General Electric Motor, 1 hp, 3450 rpm, 230/460 V, 3.7/1.85 amps, 60 Hz, 3 phase. Submersible Pump with Reliance Electric Motor, 1 hp, 3450 rpm, 230/460 V, 3.2/1.6 amps, 60 Hz, 3 phase. (3) Westinghouse Safety Switches. Inlets: (1) 3/4 in. no frost solution infeed port, (1) 1 in. dia. FNPT makeup port, (2) 1-1/2 in. dia. refrigerant infeed ports. Outlets: (2) 3 in. dia. refrigerant discharge ports, (1) 2 in. dia. drain port, (1) 2 in. dia. overflow drain port, (2) 2 ft. 7-1/2 in. L x 2 ft. 7 in. W vents. Overall dimensions: 12 ft. 6 in. L x 8 ft. W x 13 ft. H.