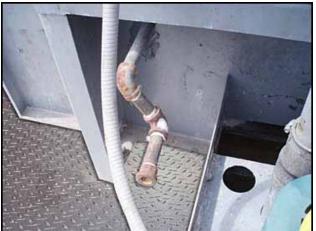

Niagara Frost Never Forms Spray Cooler/Evaporative Condenser. Model: 609. S/N: 33118. Niagara Spray Coolers are designed so that "Frost Never Forms", and can be run "Full Capacity Always". Centrifugal Fans with Reliance Electric Motor, 15 hp, 1750 rpm, 208-230/460 V, 39.8-36/18 amps, 60 Hz, 3 phase. Drive pulley diameter: 6-1/2 in. Driven pulley diameter: 25-1/2 in. Pulley ratio: 0.25. Final rpm: 446. Submersible Pump with General Electric Motor, 1 hp, 3450 rpm, 230/460 V, 3.7/1.85 amps, 60 Hz, 3 phase. Submersible Pump with Reliance Electric Motor, 1 hp, 3450 rpm, 230/460 V, 3.2/1.6 amps, 60 Hz, 3 phase. (3) Westinghouse Safety Switches. Inlets: (1) 3/4 in. no frost solution infeed port, (1) 1 in. dia. FNPT makeup port, (2) 1-1/2 in. dia. refrigerant infeed ports. Outlets: (2) 3 in. dia. refrigerant discharge ports, (1) 2 in. dia. drain port, (1) 2 in. dia. overflow drain port, (2) 2 ft. 7-1/2 in. L x 2 ft. 7 in. W vents. Overall dimensions: 12 ft. 6 in. L x 8 ft. W x 13 ft. H.