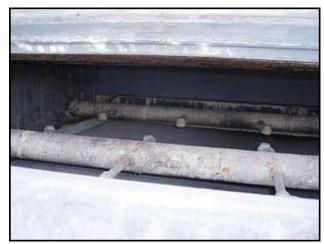

Niagara Frost Never Forms Spray Cooler/Evaporative Condenser. Model: 609. S/N: 33118. Niagara Spray Coolers are designed so that "Frost Never Forms", and can be run "Full Capacity Always". Centrifugal Fans with Reliance Electric Motor, 15 hp, 1750 rpm, 208-230/460 V, 39.8-36/18 amps, 60 Hz, 3 phase. Drive pulley diameter: 6-1/2 in. Driven pulley diameter: 25-1/2 in. Pulley ratio: 0.25. Final rpm: 446. Submersible Pump with General Electric Motor, 1 hp, 3450 rpm, 230/460 V, 3.7/1.85 amps, 60 Hz, 3 phase. Submersible Pump with Reliance Electric Motor, 1 hp, 3450 rpm, 230/460 V, 3.2/1.6 amps, 60 Hz, 3 phase. (3) Westinghouse Safety Switches. Inlets: (1) 3/4 in. no frost solution infeed port, (1) 1 in. dia. FNPT makeup port, (2) 1-1/2 in. dia. refrigerant infeed ports. Outlets: (2) 3 in. dia. refrigerant discharge ports, (1) 2 in. dia. drain port, (1) 2 in. dia. overflow drain port, (2) 2 ft. 7-1/2 in. L x 2 ft. 7 in. W vents. Overall dimensions: 12 ft. 6 in. L x 8 ft. W x 13 ft. H.