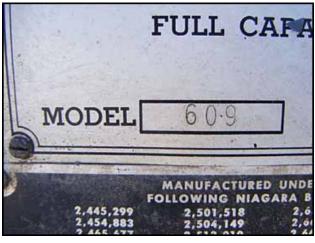

Niagara Frost Never Forms Spray Cooler/Evaporative Condenser. Model: 609. S/N: 33118. Niagara Spray Coolers are designed so that "Frost Never Forms", and can be run "Full Capacity Always". Centrifugal Fans with Reliance Electric Motor, 15 hp, 1750 rpm, 208-230/460 V, 39.8-36/18 amps, 60 Hz, 3 phase. Drive pulley diameter: 6-1/2 in. Driven pulley diameter: 25-1/2 in. Pulley ratio: 0.25. Final rpm: 446. Submersible Pump with General Electric Motor, 1 hp, 3450 rpm, 230/460 V, 3.7/1.85 amps, 60 Hz, 3 phase. Submersible Pump with Reliance Electric Motor, 1 hp, 3450 rpm, 230/460 V, 3.2/1.6 amps, 60 Hz, 3 phase. (3) Westinghouse Safety Switches. Inlets: (1) 3/4 in. no frost solution infeed port, (1) 1 in. dia. FNPT makeup port, (2) 1-1/2 in. dia. refrigerant infeed ports. Outlets: (2) 3 in. dia. refrigerant discharge ports, (1) 2 in. dia. drain port, (1) 2 in. dia. overflow drain port, (2) 2 ft. 7-1/2 in. L x 2 ft. 7 in. W vents. Overall dimensions: 12 ft. 6 in. L x 8 ft. W x 13 ft. H.