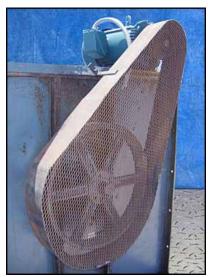

Niagara Frost Never Forms Spray Cooler/Evaporative Condenser. Model: 609. S/N: 33118. Niagara Spray Coolers are designed so that "Frost Never Forms", and can be run "Full Capacity Always". Centrifugal Fans with Reliance Electric Motor, 15 hp, 1750 rpm, 208-230/460 V, 39.8-36/18 amps, 60 Hz, 3 phase. Drive pulley diameter: 6-1/2 in. Driven pulley diameter: 25-1/2 in. Pulley ratio: 0.25. Final rpm: 446. Submersible Pump with General Electric Motor, 1 hp, 3450 rpm, 230/460 V, 3.7/1.85 amps, 60 Hz, 3 phase. Submersible Pump with Reliance Electric Motor, 1 hp, 3450 rpm, 230/460 V, 3.2/1.6 amps, 60 Hz, 3 phase. (3) Westinghouse Safety Switches. Inlets: (1) 3/4 in. no frost solution infeed port, (1) 1 in. dia. FNPT makeup port, (2) 1-1/2 in. dia. refrigerant infeed ports. Outlets: (2) 3 in. dia. refrigerant discharge ports, (1) 2 in. dia. drain port, (1) 2 in. dia. overflow drain port, (2) 2 ft. 7-1/2 in. L x 2 ft. 7 in. W vents. Overall dimensions: 12 ft. 6 in. L x 8 ft. W x 13 ft. H.