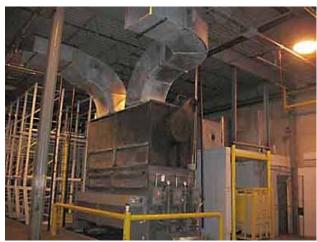

| Niagara "No-Frost"® Evaporator with Ammonia Recirculator Package |                   |
|------------------------------------------------------------------|-------------------|
| Mfg: Niagara                                                     | Model: 609        |
| Stock No.: RGMP291B                                              | Serial No.: 33118 |

Niagara Frost Never Forms Spray Cooler/Evaporative Condenser. Model: 609. S/N: 33118. Niagara Spray Coolers are designed so that "Frost Never Forms", and can be run "Full Capacity Always". Centrifugal Fans with Reliance Electric Motor, 15 hp, 1750 rpm, 208-230/460 V, 39.8-36/18 amps, 60 Hz, 3 phase. Drive pulley diameter: 6-1/2 in. Driven pulley diameter: 25-1/2 in. Pulley ratio: 0.25. Final rpm: 446. Submersible Pump with General Electric Motor, 1 hp, 3450 rpm, 230/460 V, 3.7/1.85 amps, 60 Hz, 3 phase. Submersible Pump with Reliance Electric Motor, 1 hp, 3450 rpm, 230/460 V, 3.2/1.6 amps, 60 Hz, 3 phase. (3) Westinghouse Safety Switches. Inlets: (1) 3/4 in. no frost solution infeed port, (1) 1 in. dia. FNPT makeup port, (2) 1-1/2 in. dia. refrigerant infeed ports. Outlets: (2) 3 in. dia. refrigerant discharge ports, (1) 2 in. dia. drain port, (1) 2 in. dia. overflow drain port, (2) 2 ft. 7-1/2 in. L x 2 ft. 7 in. W vents. Overall dimensions: 12 ft. 6 in. L x 8 ft. W x 13 ft. H.