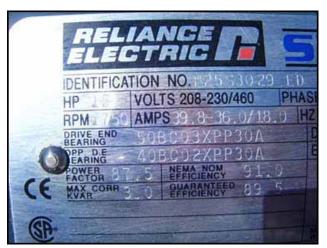

Niagara Frost Never Forms Spray Cooler/Evaporative Condenser. Model: 609. S/N: 33118. Niagara Spray Coolers are designed so that "Frost Never Forms", and can be run "Full Capacity Always". Centrifugal Fans with Reliance Electric Motor, 15 hp, 1750 rpm, 208-230/460 V, 39.8-36/18 amps, 60 Hz, 3 phase. Drive pulley diameter: 6-1/2 in. Driven pulley diameter: 25-1/2 in. Pulley ratio: 0.25. Final rpm: 446. Submersible Pump with General Electric Motor, 1 hp, 3450 rpm, 230/460 V, 3.7/1.85 amps, 60 Hz, 3 phase. Submersible Pump with Reliance Electric Motor, 1 hp, 3450 rpm, 230/460 V, 3.2/1.6 amps, 60 Hz, 3 phase. (3) Westinghouse Safety Switches. Inlets: (1) 3/4 in. no frost solution infeed port, (1) 1 in. dia. FNPT makeup port, (2) 1-1/2 in. dia. refrigerant infeed ports. Outlets: (2) 3 in. dia. refrigerant discharge ports, (1) 2 in. dia. drain port, (1) 2 in. dia. overflow drain port, (2) 2 ft. 7-1/2 in. L x 2 ft. 7 in. W vents. Overall dimensions: 12 ft. 6 in. L x 8 ft. W x 13 ft. H.