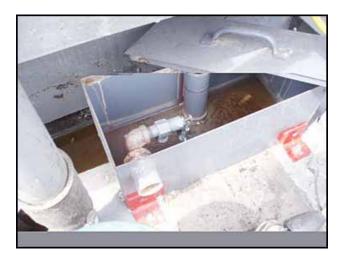

Niagara Frost Never Forms Spray Cooler/Evaporative Condenser. Model: 609. S/N: 33118. Niagara Spray Coolers are designed so that "Frost Never Forms", and can be run "Full Capacity Always". Centrifugal Fans with Reliance Electric Motor, 15 hp, 1750 rpm, 208-230/460 V, 39.8-36/18 amps, 60 Hz, 3 phase. Drive pulley diameter: 6-1/2 in. Driven pulley diameter: 25-1/2 in. Pulley ratio: 0.25. Final rpm: 446. Submersible Pump with General Electric Motor, 1 hp, 3450 rpm, 230/460 V, 3.7/1.85 amps, 60 Hz, 3 phase. Submersible Pump with Reliance Electric Motor, 1 hp, 3450 rpm, 230/460 V, 3.2/1.6 amps, 60 Hz, 3 phase. (3) Westinghouse Safety Switches. Inlets: (1) 3/4 in. no frost solution infeed port, (1) 1 in. dia. FNPT makeup port, (2) 1-1/2 in. dia. refrigerant infeed ports. Outlets: (2) 3 in. dia. refrigerant discharge ports, (1) 2 in. dia. drain port, (1) 2 in. dia. overflow drain port, (2) 2 ft. 7-1/2 in. L x 2 ft. 7 in. W vents. Overall dimensions: 12 ft. 6 in. L x 8 ft. W x 13 ft. H.