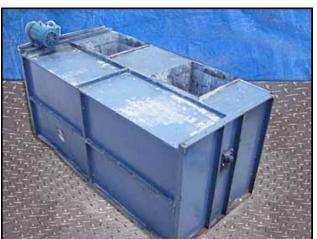

Niagara Frost Never Forms Spray Cooler/Evaporative Condenser. Model: 609. S/N: 33118. Niagara Spray Coolers are designed so that "Frost Never Forms", and can be run "Full Capacity Always". Centrifugal Fans with Reliance Electric Motor, 15 hp, 1750 rpm, 208-230/460 V, 39.8-36/18 amps, 60 Hz, 3 phase. Drive pulley diameter: 6-1/2 in. Driven pulley diameter: 25-1/2 in. Pulley ratio: 0.25. Final rpm: 446. Submersible Pump with General Electric Motor, 1 hp, 3450 rpm, 230/460 V, 3.7/1.85 amps, 60 Hz, 3 phase. Submersible Pump with Reliance Electric Motor, 1 hp, 3450 rpm, 230/460 V, 3.2/1.6 amps, 60 Hz, 3 phase. (3) Westinghouse Safety Switches. Inlets: (1) 3/4 in. no frost solution infeed port, (1) 1 in. dia. FNPT makeup port, (2) 1-1/2 in. dia. refrigerant infeed ports. Outlets: (2) 3 in. dia. refrigerant discharge ports, (1) 2 in. dia. drain port, (1) 2 in. dia. overflow drain port, (2) 2 ft. 7-1/2 in. L x 2 ft. 7 in. W vents. Overall dimensions: 12 ft. 6 in. L x 8 ft. W x 13 ft. H.