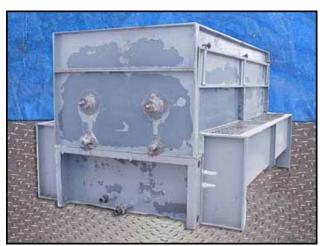

Niagara Frost Never Forms Spray Cooler/Evaporative Condenser. Model: 609. S/N: 33118. Niagara Spray Coolers are designed so that "Frost Never Forms", and can be run "Full Capacity Always". Centrifugal Fans with Reliance Electric Motor, 15 hp, 1750 rpm, 208-230/460 V, 39.8-36/18 amps, 60 Hz, 3 phase. Drive pulley diameter: 6-1/2 in. Driven pulley diameter: 25-1/2 in. Pulley ratio: 0.25. Final rpm: 446. Submersible Pump with General Electric Motor, 1 hp, 3450 rpm, 230/460 V, 3.7/1.85 amps, 60 Hz, 3 phase. Submersible Pump with Reliance Electric Motor, 1 hp, 3450 rpm, 230/460 V, 3.2/1.6 amps, 60 Hz, 3 phase. (3) Westinghouse Safety Switches. Inlets: (1) 3/4 in. no frost solution infeed port, (1) 1 in. dia. FNPT makeup port, (2) 1-1/2 in. dia. refrigerant infeed ports. Outlets: (2) 3 in. dia. refrigerant discharge ports, (1) 2 in. dia. drain port, (1) 2 in. dia. overflow drain port, (2) 2 ft. 7-1/2 in. L x 2 ft. 7 in. W vents. Overall dimensions: 12 ft. 6 in. L x 8 ft. W x 13 ft. H.