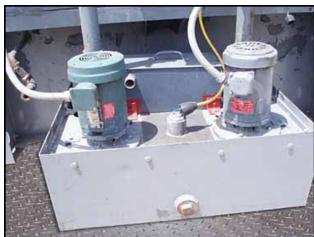

Niagara Frost Never Forms Spray Cooler/Evaporative Condenser. Model: 609. S/N: 33118. Niagara Spray Coolers are designed so that "Frost Never Forms", and can be run "Full Capacity Always". Centrifugal Fans with Reliance Electric Motor, 15 hp, 1750 rpm, 208-230/460 V, 39.8-36/18 amps, 60 Hz, 3 phase. Drive pulley diameter: 6-1/2 in. Driven pulley diameter: 25-1/2 in. Pulley ratio: 0.25. Final rpm: 446. Submersible Pump with General Electric Motor, 1 hp, 3450 rpm, 230/460 V, 3.7/1.85 amps, 60 Hz, 3 phase. Submersible Pump with Reliance Electric Motor, 1 hp, 3450 rpm, 230/460 V, 3.2/1.6 amps, 60 Hz, 3 phase. (3) Westinghouse Safety Switches. Inlets: (1) 3/4 in. no frost solution infeed port, (1) 1 in. dia. FNPT makeup port, (2) 1-1/2 in. dia. refrigerant infeed ports. Outlets: (2) 3 in. dia. refrigerant discharge ports, (1) 2 in. dia. drain port, (1) 2 in. dia. overflow drain port, (2) 2 ft. 7-1/2 in. L x 2 ft. 7 in. W vents. Overall dimensions: 12 ft. 6 in. L x 8 ft. W x 13 ft. H.