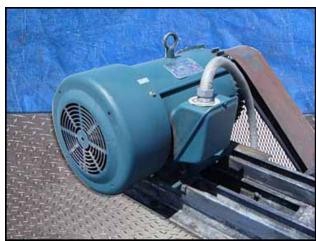

Niagara Frost Never Forms Spray Cooler/Evaporative Condenser. Model: 609. S/N: 33118. Niagara Spray Coolers are designed so that "Frost Never Forms", and can be run "Full Capacity Always". Centrifugal Fans with Reliance Electric Motor, 15 hp, 1750 rpm, 208-230/460 V, 39.8-36/18 amps, 60 Hz, 3 phase. Drive pulley diameter: 6-1/2 in. Driven pulley diameter: 25-1/2 in. Pulley ratio: 0.25. Final rpm: 446. Submersible Pump with General Electric Motor, 1 hp, 3450 rpm, 230/460 V, 3.7/1.85 amps, 60 Hz, 3 phase. Submersible Pump with Reliance Electric Motor, 1 hp, 3450 rpm, 230/460 V, 3.2/1.6 amps, 60 Hz, 3 phase. (3) Westinghouse Safety Switches. Inlets: (1) 3/4 in. no frost solution infeed port, (1) 1 in. dia. FNPT makeup port, (2) 1-1/2 in. dia. refrigerant infeed ports. Outlets: (2) 3 in. dia. refrigerant discharge ports, (1) 2 in. dia. drain port, (1) 2 in. dia. overflow drain port, (2) 2 ft. 7-1/2 in. L x 2 ft. 7 in. W vents. Overall dimensions: 12 ft. 6 in. L x 8 ft. W x 13 ft. H.