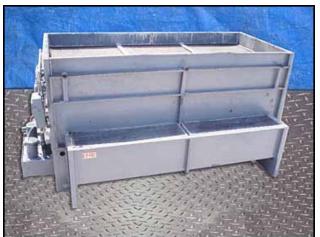

Niagara Frost Never Forms Spray Cooler/Evaporative Condenser. Model: 609. S/N: 33118. Niagara Spray Coolers are designed so that "Frost Never Forms", and can be run "Full Capacity Always". Centrifugal Fans with Reliance Electric Motor, 15 hp, 1750 rpm, 208-230/460 V, 39.8-36/18 amps, 60 Hz, 3 phase. Drive pulley diameter: 6-1/2 in. Driven pulley diameter: 25-1/2 in. Pulley ratio: 0.25. Final rpm: 446. Submersible Pump with General Electric Motor, 1 hp, 3450 rpm, 230/460 V, 3.7/1.85 amps, 60 Hz, 3 phase. Submersible Pump with Reliance Electric Motor, 1 hp, 3450 rpm, 230/460 V, 3.2/1.6 amps, 60 Hz, 3 phase. (3) Westinghouse Safety Switches. Inlets: (1) 3/4 in. no frost solution infeed port, (1) 1 in. dia. FNPT makeup port, (2) 1-1/2 in. dia. refrigerant infeed ports. Outlets: (2) 3 in. dia. refrigerant discharge ports, (1) 2 in. dia. drain port, (1) 2 in. dia. overflow drain port, (2) 2 ft. 7-1/2 in. L x 2 ft. 7 in. W vents. Overall dimensions: 12 ft. 6 in. L x 8 ft. W x 13 ft. H.