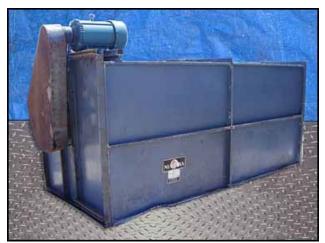

Niagara Frost Never Forms Spray Cooler/Evaporative Condenser. Model: 609. S/N: 33118. Niagara Spray Coolers are designed so that "Frost Never Forms", and can be run "Full Capacity Always". Centrifugal Fans with Reliance Electric Motor, 15 hp, 1750 rpm, 208-230/460 V, 39.8-36/18 amps, 60 Hz, 3 phase. Drive pulley diameter: 6-1/2 in. Driven pulley diameter: 25-1/2 in. Pulley ratio: 0.25. Final rpm: 446. Submersible Pump with General Electric Motor, 1 hp, 3450 rpm, 230/460 V, 3.7/1.85 amps, 60 Hz, 3 phase. Submersible Pump with Reliance Electric Motor, 1 hp, 3450 rpm, 230/460 V, 3.2/1.6 amps, 60 Hz, 3 phase. (3) Westinghouse Safety Switches. Inlets: (1) 3/4 in. no frost solution infeed port, (1) 1 in. dia. FNPT makeup port, (2) 1-1/2 in. dia. refrigerant infeed ports. Outlets: (2) 3 in. dia. refrigerant discharge ports, (1) 2 in. dia. drain port, (1) 2 in. dia. overflow drain port, (2) 2 ft. 7-1/2 in. L x 2 ft. 7 in. W vents. Overall dimensions: 12 ft. 6 in. L x 8 ft. W x 13 ft. H.