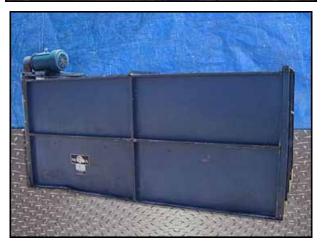

Niagara Frost Never Forms Spray Cooler/Evaporative Condenser. Model: 609. S/N: 33118. Niagara Spray Coolers are designed so that "Frost Never Forms", and can be run "Full Capacity Always". Centrifugal Fans with Reliance Electric Motor, 15 hp, 1750 rpm, 208-230/460 V, 39.8-36/18 amps, 60 Hz, 3 phase. Drive pulley diameter: 6-1/2 in. Driven pulley diameter: 25-1/2 in. Pulley ratio: 0.25. Final rpm: 446. Submersible Pump with General Electric Motor, 1 hp, 3450 rpm, 230/460 V, 3.7/1.85 amps, 60 Hz, 3 phase. Submersible Pump with Reliance Electric Motor, 1 hp, 3450 rpm, 230/460 V, 3.2/1.6 amps, 60 Hz, 3 phase. (3) Westinghouse Safety Switches. Inlets: (1) 3/4 in. no frost solution infeed port, (1) 1 in. dia. FNPT makeup port, (2) 1-1/2 in. dia. refrigerant infeed ports. Outlets: (2) 3 in. dia. refrigerant discharge ports, (1) 2 in. dia. drain port, (1) 2 in. dia. overflow drain port, (2) 2 ft. 7-1/2 in. L x 2 ft. 7 in. W vents. Overall dimensions: 12 ft. 6 in. L x 8 ft. W x 13 ft. H.