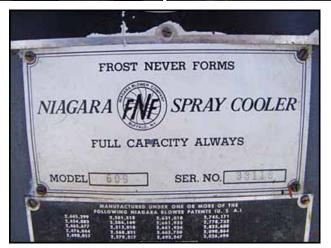

| Niagara "No-Frost"® Evaporator with Ammonia Recirculator Package |                   |
|------------------------------------------------------------------|-------------------|
| Mfg: Niagara                                                     | Model: 609        |
| Stock No.: RGMP291B                                              | Serial No.: 33118 |

Niagara Frost Never Forms Spray Cooler/Evaporative Condenser. Model: 609. S/N: 33118. Niagara Spray Coolers are designed so that "Frost Never Forms", and can be run "Full Capacity Always". Centrifugal Fans with Reliance Electric Motor, 15 hp, 1750 rpm, 208-230/460 V, 39.8-36/18 amps, 60 Hz, 3 phase. Drive pulley diameter: 6-1/2 in. Driven pulley diameter: 25-1/2 in. Pulley ratio: 0.25. Final rpm: 446. Submersible Pump with General Electric Motor, 1 hp, 3450 rpm, 230/460 V, 3.7/1.85 amps, 60 Hz, 3 phase. Submersible Pump with Reliance Electric Motor, 1 hp, 3450 rpm, 230/460 V, 3.2/1.6 amps, 60 Hz, 3 phase. (3) Westinghouse Safety Switches. Inlets: (1) 3/4 in. no frost solution infeed port, (1) 1 in. dia. FNPT makeup port, (2) 1-1/2 in. dia. refrigerant infeed ports. Outlets: (2) 3 in. dia. refrigerant discharge ports, (1) 2 in. dia. drain port, (1) 2 in. dia. overflow drain port, (2) 2 ft. 7-1/2 in. L x 2 ft. 7 in. W vents. Overall dimensions: 12 ft. 6 in. L x 8 ft. W x 13 ft. H.