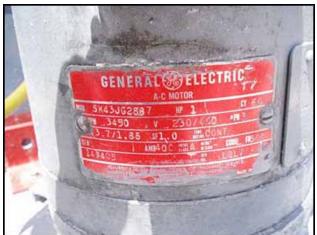

Niagara Frost Never Forms Spray Cooler/Evaporative Condenser. Model: 609. S/N: 33118. Niagara Spray Coolers are designed so that "Frost Never Forms", and can be run "Full Capacity Always". Centrifugal Fans with Reliance Electric Motor, 15 hp, 1750 rpm, 208-230/460 V, 39.8-36/18 amps, 60 Hz, 3 phase. Drive pulley diameter: 6-1/2 in. Driven pulley diameter: 25-1/2 in. Pulley ratio: 0.25. Final rpm: 446. Submersible Pump with General Electric Motor, 1 hp, 3450 rpm, 230/460 V, 3.7/1.85 amps, 60 Hz, 3 phase. Submersible Pump with Reliance Electric Motor, 1 hp, 3450 rpm, 230/460 V, 3.2/1.6 amps, 60 Hz, 3 phase. (3) Westinghouse Safety Switches. Inlets: (1) 3/4 in. no frost solution infeed port, (1) 1 in. dia. FNPT makeup port, (2) 1-1/2 in. dia. refrigerant infeed ports. Outlets: (2) 3 in. dia. refrigerant discharge ports, (1) 2 in. dia. drain port, (1) 2 in. dia. overflow drain port, (2) 2 ft. 7-1/2 in. L x 2 ft. 7 in. W vents. Overall dimensions: 12 ft. 6 in. L x 8 ft. W x 13 ft. H.