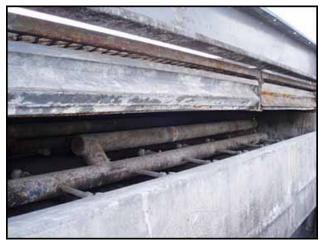

Niagara Frost Never Forms Spray Cooler/Evaporative Condenser. Model: 609. S/N: 33118. Niagara Spray Coolers are designed so that "Frost Never Forms", and can be run "Full Capacity Always". Centrifugal Fans with Reliance Electric Motor, 15 hp, 1750 rpm, 208-230/460 V, 39.8-36/18 amps, 60 Hz, 3 phase. Drive pulley diameter: 6-1/2 in. Driven pulley diameter: 25-1/2 in. Pulley ratio: 0.25. Final rpm: 446. Submersible Pump with General Electric Motor, 1 hp, 3450 rpm, 230/460 V, 3.7/1.85 amps, 60 Hz, 3 phase. Submersible Pump with Reliance Electric Motor, 1 hp, 3450 rpm, 230/460 V, 3.2/1.6 amps, 60 Hz, 3 phase. (3) Westinghouse Safety Switches. Inlets: (1) 3/4 in. no frost solution infeed port, (1) 1 in. dia. FNPT makeup port, (2) 1-1/2 in. dia. refrigerant infeed ports. Outlets: (2) 3 in. dia. refrigerant discharge ports, (1) 2 in. dia. drain port, (1) 2 in. dia. overflow drain port, (2) 2 ft. 7-1/2 in. L x 2 ft. 7 in. W vents. Overall dimensions: 12 ft. 6 in. L x 8 ft. W x 13 ft. H.