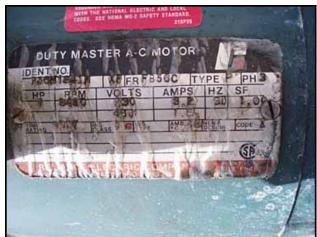

Niagara Frost Never Forms Spray Cooler/Evaporative Condenser. Model: 609. S/N: 33118. Niagara Spray Coolers are designed so that "Frost Never Forms", and can be run "Full Capacity Always". Centrifugal Fans with Reliance Electric Motor, 15 hp, 1750 rpm, 208-230/460 V, 39.8-36/18 amps, 60 Hz, 3 phase. Drive pulley diameter: 6-1/2 in. Driven pulley diameter: 25-1/2 in. Pulley ratio: 0.25. Final rpm: 446. Submersible Pump with General Electric Motor, 1 hp, 3450 rpm, 230/460 V, 3.7/1.85 amps, 60 Hz, 3 phase. Submersible Pump with Reliance Electric Motor, 1 hp, 3450 rpm, 230/460 V, 3.2/1.6 amps, 60 Hz, 3 phase. (3) Westinghouse Safety Switches. Inlets: (1) 3/4 in. no frost solution infeed port, (1) 1 in. dia. FNPT makeup port, (2) 1-1/2 in. dia. refrigerant infeed ports. Outlets: (2) 3 in. dia. refrigerant discharge ports, (1) 2 in. dia. drain port, (1) 2 in. dia. overflow drain port, (2) 2 ft. 7-1/2 in. L x 2 ft. 7 in. W vents. Overall dimensions: 12 ft. 6 in. L x 8 ft. W x 13 ft. H.