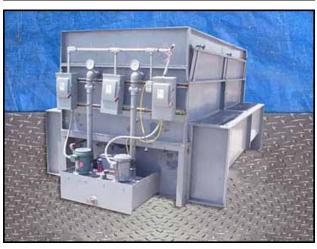

Niagara Frost Never Forms Spray Cooler/Evaporative Condenser. Model: 609. S/N: 33118. Niagara Spray Coolers are designed so that "Frost Never Forms", and can be run "Full Capacity Always". Centrifugal Fans with Reliance Electric Motor, 15 hp, 1750 rpm, 208-230/460 V, 39.8-36/18 amps, 60 Hz, 3 phase. Drive pulley diameter: 6-1/2 in. Driven pulley diameter: 25-1/2 in. Pulley ratio: 0.25. Final rpm: 446. Submersible Pump with General Electric Motor, 1 hp, 3450 rpm, 230/460 V, 3.7/1.85 amps, 60 Hz, 3 phase. Submersible Pump with Reliance Electric Motor, 1 hp, 3450 rpm, 230/460 V, 3.2/1.6 amps, 60 Hz, 3 phase. (3) Westinghouse Safety Switches. Inlets: (1) 3/4 in. no frost solution infeed port, (1) 1 in. dia. FNPT makeup port, (2) 1-1/2 in. dia. refrigerant infeed ports. Outlets: (2) 3 in. dia. refrigerant discharge ports, (1) 2 in. dia. drain port, (1) 2 in. dia. overflow drain port, (2) 2 ft. 7-1/2 in. L x 2 ft. 7 in. W vents. Overall dimensions: 12 ft. 6 in. L x 8 ft. W x 13 ft. H.