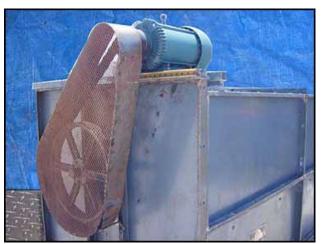

Niagara Frost Never Forms Spray Cooler/Evaporative Condenser. Model: 609. S/N: 33118. Niagara Spray Coolers are designed so that "Frost Never Forms", and can be run "Full Capacity Always". Centrifugal Fans with Reliance Electric Motor, 15 hp, 1750 rpm, 208-230/460 V, 39.8-36/18 amps, 60 Hz, 3 phase. Drive pulley diameter: 6-1/2 in. Driven pulley diameter: 25-1/2 in. Pulley ratio: 0.25. Final rpm: 446. Submersible Pump with General Electric Motor, 1 hp, 3450 rpm, 230/460 V, 3.7/1.85 amps, 60 Hz, 3 phase. Submersible Pump with Reliance Electric Motor, 1 hp, 3450 rpm, 230/460 V, 3.2/1.6 amps, 60 Hz, 3 phase. (3) Westinghouse Safety Switches. Inlets: (1) 3/4 in. no frost solution infeed port, (1) 1 in. dia. FNPT makeup port, (2) 1-1/2 in. dia. refrigerant infeed ports. Outlets: (2) 3 in. dia. refrigerant discharge ports, (1) 2 in. dia. drain port, (1) 2 in. dia. overflow drain port, (2) 2 ft. 7-1/2 in. L x 2 ft. 7 in. W vents. Overall dimensions: 12 ft. 6 in. L x 8 ft. W x 13 ft. H.