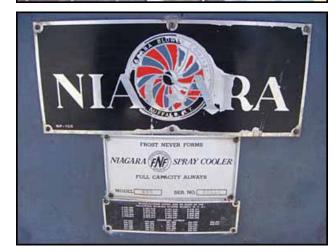

Niagara Frost Never Forms Spray Cooler/Evaporative Condenser. Model: 609. S/N: 33118. Niagara Spray Coolers are designed so that "Frost Never Forms", and can be run "Full Capacity Always". Centrifugal Fans with Reliance Electric Motor, 15 hp, 1750 rpm, 208-230/460 V, 39.8-36/18 amps, 60 Hz, 3 phase. Drive pulley diameter: 6-1/2 in. Driven pulley diameter: 25-1/2 in. Pulley ratio: 0.25. Final rpm: 446. Submersible Pump with General Electric Motor, 1 hp, 3450 rpm, 230/460 V, 3.7/1.85 amps, 60 Hz, 3 phase. Submersible Pump with Reliance Electric Motor, 1 hp, 3450 rpm, 230/460 V, 3.2/1.6 amps, 60 Hz, 3 phase. (3) Westinghouse Safety Switches. Inlets: (1) 3/4 in. no frost solution infeed port, (1) 1 in. dia. FNPT makeup port, (2) 1-1/2 in. dia. refrigerant infeed ports. Outlets: (2) 3 in. dia. refrigerant discharge ports, (1) 2 in. dia. drain port, (1) 2 in. dia. overflow drain port, (2) 2 ft. 7-1/2 in. L x 2 ft. 7 in. W vents. Overall dimensions: 12 ft. 6 in. L x 8 ft. W x 13 ft. H.