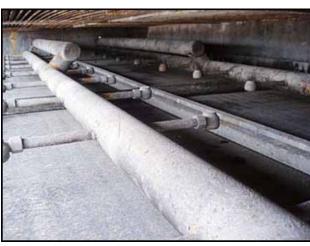

Niagara Frost Never Forms Spray Cooler/Evaporative Condenser. Model: 609. S/N: 33118. Niagara Spray Coolers are designed so that "Frost Never Forms", and can be run "Full Capacity Always". Centrifugal Fans with Reliance Electric Motor, 15 hp, 1750 rpm, 208-230/460 V, 39.8-36/18 amps, 60 Hz, 3 phase. Drive pulley diameter: 6-1/2 in. Driven pulley diameter: 25-1/2 in. Pulley ratio: 0.25. Final rpm: 446. Submersible Pump with General Electric Motor, 1 hp, 3450 rpm, 230/460 V, 3.7/1.85 amps, 60 Hz, 3 phase. Submersible Pump with Reliance Electric Motor, 1 hp, 3450 rpm, 230/460 V, 3.2/1.6 amps, 60 Hz, 3 phase. (3) Westinghouse Safety Switches. Inlets: (1) 3/4 in. no frost solution infeed port, (1) 1 in. dia. FNPT makeup port, (2) 1-1/2 in. dia. refrigerant infeed ports. Outlets: (2) 3 in. dia. refrigerant discharge ports, (1) 2 in. dia. drain port, (1) 2 in. dia. overflow drain port, (2) 2 ft. 7-1/2 in. L x 2 ft. 7 in. W vents. Overall dimensions: 12 ft. 6 in. L x 8 ft. W x 13 ft. H.