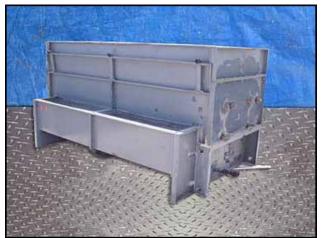

Niagara Frost Never Forms Spray Cooler/Evaporative Condenser. Model: 609. S/N: 33118. Niagara Spray Coolers are designed so that "Frost Never Forms", and can be run "Full Capacity Always". Centrifugal Fans with Reliance Electric Motor, 15 hp, 1750 rpm, 208-230/460 V, 39.8-36/18 amps, 60 Hz, 3 phase. Drive pulley diameter: 6-1/2 in. Driven pulley diameter: 25-1/2 in. Pulley ratio: 0.25. Final rpm: 446. Submersible Pump with General Electric Motor, 1 hp, 3450 rpm, 230/460 V, 3.7/1.85 amps, 60 Hz, 3 phase. Submersible Pump with Reliance Electric Motor, 1 hp, 3450 rpm, 230/460 V, 3.2/1.6 amps, 60 Hz, 3 phase. (3) Westinghouse Safety Switches. Inlets: (1) 3/4 in. no frost solution infeed port, (1) 1 in. dia. FNPT makeup port, (2) 1-1/2 in. dia. refrigerant infeed ports. Outlets: (2) 3 in. dia. refrigerant discharge ports, (1) 2 in. dia. drain port, (1) 2 in. dia. overflow drain port, (2) 2 ft. 7-1/2 in. L x 2 ft. 7 in. W vents. Overall dimensions: 12 ft. 6 in. L x 8 ft. W x 13 ft. H.