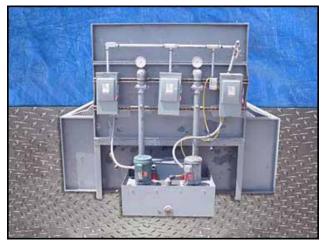

Niagara Frost Never Forms Spray Cooler/Evaporative Condenser. Model: 609. S/N: 33118. Niagara Spray Coolers are designed so that "Frost Never Forms", and can be run "Full Capacity Always". Centrifugal Fans with Reliance Electric Motor, 15 hp, 1750 rpm, 208-230/460 V, 39.8-36/18 amps, 60 Hz, 3 phase. Drive pulley diameter: 6-1/2 in. Driven pulley diameter: 25-1/2 in. Pulley ratio: 0.25. Final rpm: 446. Submersible Pump with General Electric Motor, 1 hp, 3450 rpm, 230/460 V, 3.7/1.85 amps, 60 Hz, 3 phase. Submersible Pump with Reliance Electric Motor, 1 hp, 3450 rpm, 230/460 V, 3.2/1.6 amps, 60 Hz, 3 phase. (3) Westinghouse Safety Switches. Inlets: (1) 3/4 in. no frost solution infeed port, (1) 1 in. dia. FNPT makeup port, (2) 1-1/2 in. dia. refrigerant infeed ports. Outlets: (2) 3 in. dia. refrigerant discharge ports, (1) 2 in. dia. drain port, (1) 2 in. dia. overflow drain port, (2) 2 ft. 7-1/2 in. L x 2 ft. 7 in. W vents. Overall dimensions: 12 ft. 6 in. L x 8 ft. W x 13 ft. H.