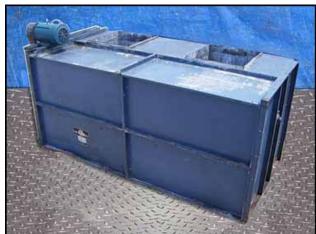

| Niagara "No-Frost"® Evaporator with Ammonia Recirculator Package |                   |
|------------------------------------------------------------------|-------------------|
| Mfg: Niagara                                                     | Model: 609        |
| Stock No.: RGMP291B                                              | Serial No.: 33118 |

Niagara Frost Never Forms Spray Cooler/Evaporative Condenser. Model: 609. S/N: 33118. Niagara Spray Coolers are designed so that "Frost Never Forms", and can be run "Full Capacity Always". Centrifugal Fans with Reliance Electric Motor, 15 hp, 1750 rpm, 208-230/460 V, 39.8-36/18 amps, 60 Hz, 3 phase. Drive pulley diameter: 6-1/2 in. Driven pulley diameter: 25-1/2 in. Pulley ratio: 0.25. Final rpm: 446. Submersible Pump with General Electric Motor, 1 hp, 3450 rpm, 230/460 V, 3.7/1.85 amps, 60 Hz, 3 phase. Submersible Pump with Reliance Electric Motor, 1 hp, 3450 rpm, 230/460 V, 3.2/1.6 amps, 60 Hz, 3 phase. (3) Westinghouse Safety Switches. Inlets: (1) 3/4 in. no frost solution infeed port, (1) 1 in. dia. FNPT makeup port, (2) 1-1/2 in. dia. refrigerant infeed ports. Outlets: (2) 3 in. dia. refrigerant discharge ports, (1) 2 in. dia. drain port, (1) 2 in. dia. overflow drain port, (2) 2 ft. 7-1/2 in. L x 2 ft. 7 in. W vents. Overall dimensions: 12 ft. 6 in. L x 8 ft. W x 13 ft. H.