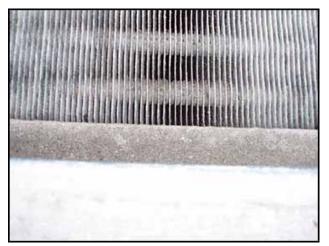

Niagara Frost Never Forms Spray Cooler/Evaporative Condenser. Model: 609. S/N: 33118. Niagara Spray Coolers are designed so that "Frost Never Forms", and can be run "Full Capacity Always". Centrifugal Fans with Reliance Electric Motor, 15 hp, 1750 rpm, 208-230/460 V, 39.8-36/18 amps, 60 Hz, 3 phase. Drive pulley diameter: 6-1/2 in. Driven pulley diameter: 25-1/2 in. Pulley ratio: 0.25. Final rpm: 446. Submersible Pump with General Electric Motor, 1 hp, 3450 rpm, 230/460 V, 3.7/1.85 amps, 60 Hz, 3 phase. Submersible Pump with Reliance Electric Motor, 1 hp, 3450 rpm, 230/460 V, 3.2/1.6 amps, 60 Hz, 3 phase. (3) Westinghouse Safety Switches. Inlets: (1) 3/4 in. no frost solution infeed port, (1) 1 in. dia. FNPT makeup port, (2) 1-1/2 in. dia. refrigerant infeed ports. Outlets: (2) 3 in. dia. refrigerant discharge ports, (1) 2 in. dia. drain port, (1) 2 in. dia. overflow drain port, (2) 2 ft. 7-1/2 in. L x 2 ft. 7 in. W vents. Overall dimensions: 12 ft. 6 in. L x 8 ft. W x 13 ft. H.