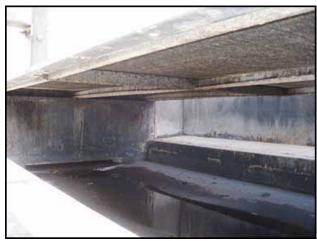

Niagara Frost Never Forms Spray Cooler/Evaporative Condenser. Model: 609. S/N: 33118. Niagara Spray Coolers are designed so that "Frost Never Forms", and can be run "Full Capacity Always". Centrifugal Fans with Reliance Electric Motor, 15 hp, 1750 rpm, 208-230/460 V, 39.8-36/18 amps, 60 Hz, 3 phase. Drive pulley diameter: 6-1/2 in. Driven pulley diameter: 25-1/2 in. Pulley ratio: 0.25. Final rpm: 446. Submersible Pump with General Electric Motor, 1 hp, 3450 rpm, 230/460 V, 3.7/1.85 amps, 60 Hz, 3 phase. Submersible Pump with Reliance Electric Motor, 1 hp, 3450 rpm, 230/460 V, 3.2/1.6 amps, 60 Hz, 3 phase. (3) Westinghouse Safety Switches. Inlets: (1) 3/4 in. no frost solution infeed port, (1) 1 in. dia. FNPT makeup port, (2) 1-1/2 in. dia. refrigerant infeed ports. Outlets: (2) 3 in. dia. refrigerant discharge ports, (1) 2 in. dia. drain port, (1) 2 in. dia. overflow drain port, (2) 2 ft. 7-1/2 in. L x 2 ft. 7 in. W vents. Overall dimensions: 12 ft. 6 in. L x 8 ft. W x 13 ft. H.