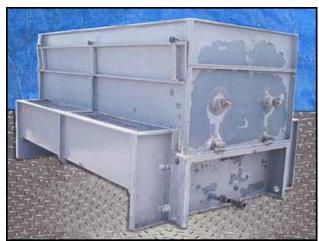

Niagara Frost Never Forms Spray Cooler/Evaporative Condenser. Model: 609. S/N: 33118. Niagara Spray Coolers are designed so that "Frost Never Forms", and can be run "Full Capacity Always". Centrifugal Fans with Reliance Electric Motor, 15 hp, 1750 rpm, 208-230/460 V, 39.8-36/18 amps, 60 Hz, 3 phase. Drive pulley diameter: 6-1/2 in. Driven pulley diameter: 25-1/2 in. Pulley ratio: 0.25. Final rpm: 446. Submersible Pump with General Electric Motor, 1 hp, 3450 rpm, 230/460 V, 3.7/1.85 amps, 60 Hz, 3 phase. Submersible Pump with Reliance Electric Motor, 1 hp, 3450 rpm, 230/460 V, 3.2/1.6 amps, 60 Hz, 3 phase. (3) Westinghouse Safety Switches. Inlets: (1) 3/4 in. no frost solution infeed port, (1) 1 in. dia. FNPT makeup port, (2) 1-1/2 in. dia. refrigerant infeed ports. Outlets: (2) 3 in. dia. refrigerant discharge ports, (1) 2 in. dia. drain port, (1) 2 in. dia. overflow drain port, (2) 2 ft. 7-1/2 in. L x 2 ft. 7 in. W vents. Overall dimensions: 12 ft. 6 in. L x 8 ft. W x 13 ft. H.