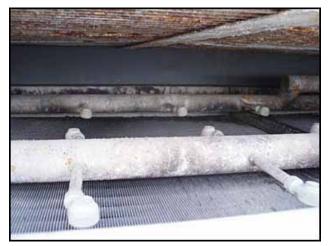

Niagara Frost Never Forms Spray Cooler/Evaporative Condenser. Model: 609. S/N: 33118. Niagara Spray Coolers are designed so that "Frost Never Forms", and can be run "Full Capacity Always". Centrifugal Fans with Reliance Electric Motor, 15 hp, 1750 rpm, 208-230/460 V, 39.8-36/18 amps, 60 Hz, 3 phase. Drive pulley diameter: 6-1/2 in. Driven pulley diameter: 25-1/2 in. Pulley ratio: 0.25. Final rpm: 446. Submersible Pump with General Electric Motor, 1 hp, 3450 rpm, 230/460 V, 3.7/1.85 amps, 60 Hz, 3 phase. Submersible Pump with Reliance Electric Motor, 1 hp, 3450 rpm, 230/460 V, 3.2/1.6 amps, 60 Hz, 3 phase. (3) Westinghouse Safety Switches. Inlets: (1) 3/4 in. no frost solution infeed port, (1) 1 in. dia. FNPT makeup port, (2) 1-1/2 in. dia. refrigerant infeed ports. Outlets: (2) 3 in. dia. refrigerant discharge ports, (1) 2 in. dia. drain port, (1) 2 in. dia. overflow drain port, (2) 2 ft. 7-1/2 in. L x 2 ft. 7 in. W vents. Overall dimensions: 12 ft. 6 in. L x 8 ft. W x 13 ft. H.