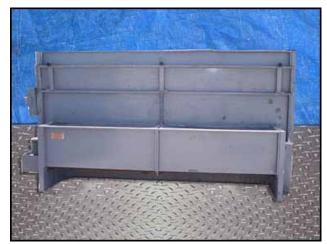

Niagara Frost Never Forms Spray Cooler/Evaporative Condenser. Model: 609. S/N: 33118. Niagara Spray Coolers are designed so that "Frost Never Forms", and can be run "Full Capacity Always". Centrifugal Fans with Reliance Electric Motor, 15 hp, 1750 rpm, 208-230/460 V, 39.8-36/18 amps, 60 Hz, 3 phase. Drive pulley diameter: 6-1/2 in. Driven pulley diameter: 25-1/2 in. Pulley ratio: 0.25. Final rpm: 446. Submersible Pump with General Electric Motor, 1 hp, 3450 rpm, 230/460 V, 3.7/1.85 amps, 60 Hz, 3 phase. Submersible Pump with Reliance Electric Motor, 1 hp, 3450 rpm, 230/460 V, 3.2/1.6 amps, 60 Hz, 3 phase. (3) Westinghouse Safety Switches. Inlets: (1) 3/4 in. no frost solution infeed port, (1) 1 in. dia. FNPT makeup port, (2) 1-1/2 in. dia. refrigerant infeed ports. Outlets: (2) 3 in. dia. refrigerant discharge ports, (1) 2 in. dia. drain port, (1) 2 in. dia. overflow drain port, (2) 2 ft. 7-1/2 in. L x 2 ft. 7 in. W vents. Overall dimensions: 12 ft. 6 in. L x 8 ft. W x 13 ft. H.