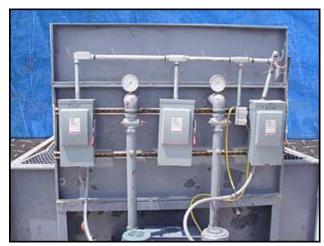

Niagara Frost Never Forms Spray Cooler/Evaporative Condenser. Model: 609. S/N: 33118. Niagara Spray Coolers are designed so that "Frost Never Forms", and can be run "Full Capacity Always". Centrifugal Fans with Reliance Electric Motor, 15 hp, 1750 rpm, 208-230/460 V, 39.8-36/18 amps, 60 Hz, 3 phase. Drive pulley diameter: 6-1/2 in. Driven pulley diameter: 25-1/2 in. Pulley ratio: 0.25. Final rpm: 446. Submersible Pump with General Electric Motor, 1 hp, 3450 rpm, 230/460 V, 3.7/1.85 amps, 60 Hz, 3 phase. Submersible Pump with Reliance Electric Motor, 1 hp, 3450 rpm, 230/460 V, 3.2/1.6 amps, 60 Hz, 3 phase. (3) Westinghouse Safety Switches. Inlets: (1) 3/4 in. no frost solution infeed port, (1) 1 in. dia. FNPT makeup port, (2) 1-1/2 in. dia. refrigerant infeed ports. Outlets: (2) 3 in. dia. refrigerant discharge ports, (1) 2 in. dia. drain port, (1) 2 in. dia. overflow drain port, (2) 2 ft. 7-1/2 in. L x 2 ft. 7 in. W vents. Overall dimensions: 12 ft. 6 in. L x 8 ft. W x 13 ft. H.