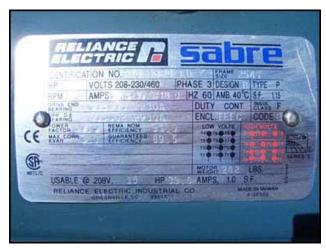

Niagara Frost Never Forms Spray Cooler/Evaporative Condenser. Model: 609. S/N: 33118. Niagara Spray Coolers are designed so that "Frost Never Forms", and can be run "Full Capacity Always". Centrifugal Fans with Reliance Electric Motor, 15 hp, 1750 rpm, 208-230/460 V, 39.8-36/18 amps, 60 Hz, 3 phase. Drive pulley diameter: 6-1/2 in. Driven pulley diameter: 25-1/2 in. Pulley ratio: 0.25. Final rpm: 446. Submersible Pump with General Electric Motor, 1 hp, 3450 rpm, 230/460 V, 3.7/1.85 amps, 60 Hz, 3 phase. Submersible Pump with Reliance Electric Motor, 1 hp, 3450 rpm, 230/460 V, 3.2/1.6 amps, 60 Hz, 3 phase. (3) Westinghouse Safety Switches. Inlets: (1) 3/4 in. no frost solution infeed port, (1) 1 in. dia. FNPT makeup port, (2) 1-1/2 in. dia. refrigerant infeed ports. Outlets: (2) 3 in. dia. refrigerant discharge ports, (1) 2 in. dia. drain port, (1) 2 in. dia. overflow drain port, (2) 2 ft. 7-1/2 in. L x 2 ft. 7 in. W vents. Overall dimensions: 12 ft. 6 in. L x 8 ft. W x 13 ft. H.