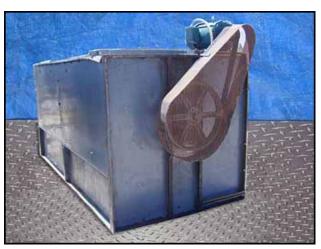

Niagara Frost Never Forms Spray Cooler/Evaporative Condenser. Model: 609. S/N: 33118. Niagara Spray Coolers are designed so that "Frost Never Forms", and can be run "Full Capacity Always". Centrifugal Fans with Reliance Electric Motor, 15 hp, 1750 rpm, 208-230/460 V, 39.8-36/18 amps, 60 Hz, 3 phase. Drive pulley diameter: 6-1/2 in. Driven pulley diameter: 25-1/2 in. Pulley ratio: 0.25. Final rpm: 446. Submersible Pump with General Electric Motor, 1 hp, 3450 rpm, 230/460 V, 3.7/1.85 amps, 60 Hz, 3 phase. Submersible Pump with Reliance Electric Motor, 1 hp, 3450 rpm, 230/460 V, 3.2/1.6 amps, 60 Hz, 3 phase. (3) Westinghouse Safety Switches. Inlets: (1) 3/4 in. no frost solution infeed port, (1) 1 in. dia. FNPT makeup port, (2) 1-1/2 in. dia. refrigerant infeed ports. Outlets: (2) 3 in. dia. refrigerant discharge ports, (1) 2 in. dia. drain port, (1) 2 in. dia. overflow drain port, (2) 2 ft. 7-1/2 in. L x 2 ft. 7 in. W vents. Overall dimensions: 12 ft. 6 in. L x 8 ft. W x 13 ft. H.