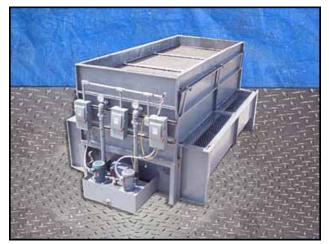

Niagara Frost Never Forms Spray Cooler/Evaporative Condenser. Model: 609. S/N: 33118. Niagara Spray Coolers are designed so that "Frost Never Forms", and can be run "Full Capacity Always". Centrifugal Fans with Reliance Electric Motor, 15 hp, 1750 rpm, 208-230/460 V, 39.8-36/18 amps, 60 Hz, 3 phase. Drive pulley diameter: 6-1/2 in. Driven pulley diameter: 25-1/2 in. Pulley ratio: 0.25. Final rpm: 446. Submersible Pump with General Electric Motor, 1 hp, 3450 rpm, 230/460 V, 3.7/1.85 amps, 60 Hz, 3 phase. Submersible Pump with Reliance Electric Motor, 1 hp, 3450 rpm, 230/460 V, 3.2/1.6 amps, 60 Hz, 3 phase. (3) Westinghouse Safety Switches. Inlets: (1) 3/4 in. no frost solution infeed port, (1) 1 in. dia. FNPT makeup port, (2) 1-1/2 in. dia. refrigerant infeed ports. Outlets: (2) 3 in. dia. refrigerant discharge ports, (1) 2 in. dia. drain port, (1) 2 in. dia. overflow drain port, (2) 2 ft. 7-1/2 in. L x 2 ft. 7 in. W vents. Overall dimensions: 12 ft. 6 in. L x 8 ft. W x 13 ft. H.