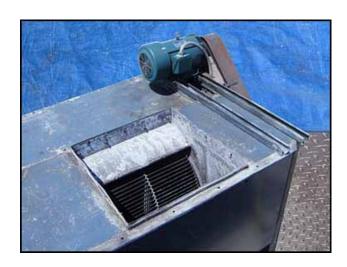

Niagara Frost Never Forms Spray Cooler/Evaporative Condenser. Model: 609. S/N: 33118. Niagara Spray Coolers are designed so that "Frost Never Forms", and can be run "Full Capacity Always". Centrifugal Fans with Reliance Electric Motor, 15 hp, 1750 rpm, 208-230/460 V, 39.8-36/18 amps, 60 Hz, 3 phase. Drive pulley diameter: 6-1/2 in. Driven pulley diameter: 25-1/2 in. Pulley ratio: 0.25. Final rpm: 446. Submersible Pump with General Electric Motor, 1 hp, 3450 rpm, 230/460 V, 3.7/1.85 amps, 60 Hz, 3 phase. Submersible Pump with Reliance Electric Motor, 1 hp, 3450 rpm, 230/460 V, 3.2/1.6 amps, 60 Hz, 3 phase. (3) Westinghouse Safety Switches. Inlets: (1) 3/4 in. no frost solution infeed port, (1) 1 in. dia. FNPT makeup port, (2) 1-1/2 in. dia. refrigerant infeed ports. Outlets: (2) 3 in. dia. refrigerant discharge ports, (1) 2 in. dia. drain port, (1) 2 in. dia. overflow drain port, (2) 2 ft. 7-1/2 in. L x 2 ft. 7 in. W vents. Overall dimensions: 12 ft. 6 in. L x 8 ft. W x 13 ft. H.