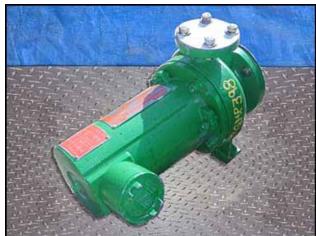

| 2006 Buffalo Can-O-Matic Centrifugal Ammonia Pump |                         |
|---------------------------------------------------|-------------------------|
| Mfg: Buffalo Pumps Inc.                           | Model: HCR I            |
| Stock No: RGMP398.1                               | Serial No: 06440380-001 |

2006 Buffalo Can-O-Matic Centrifugal Ammonia Pump. Model: HCR I. S/O: 06440380-001. Cust. ID: REF 03431124-002. Size: AB6. Maximum flow rate for new pump is 200 gpm with required horsepower and pressure. Discuss with salesperson your process and product to determine if this refurbished pump should handle your specific duty. Impeller diameter: 5-1/4 in. Motor, 3 hp, 3500 rpm, 230/460 V, 9.1/4.6 amps, 60 Hz, 3 phase. Inlets: (1) 3 in. dia. port. Outlets: (1) 1-1/2 in. dia. port. Overall dimensions: 1 ft. 7 in. L x 9 in. W x 1 ft. H. (ACN87)