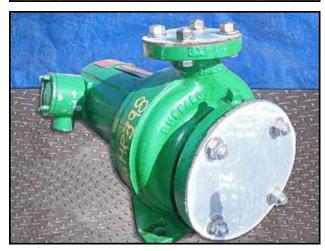

| 2006 Buffalo Can-O-Matic Centrifugal Ammonia Pump |                         |
|---------------------------------------------------|-------------------------|
| Mfg: Buffalo Pumps Inc.                           | Model: HCR I            |
| Stock No: RGMP398.1                               | Serial No: 06440380-001 |

2006 Buffalo Can-O-Matic Centrifugal Ammonia Pump. Model: HCR I. S/O: 06440380-001. Cust. ID: REF 03431124-002. Size: AB6. Maximum flow rate for new pump is 200 gpm with required horsepower and pressure. Discuss with salesperson your process and product to determine if this refurbished pump should handle your specific duty. Impeller diameter: 5-1/4 in. Motor, 3 hp, 3500 rpm, 230/460 V, 9.1/4.6 amps, 60 Hz, 3 phase. Inlets: (1) 3 in. dia. port. Outlets: (1) 1-1/2 in. dia. port. Overall dimensions: 1 ft. 7 in. L x 9 in. W x 1 ft. H. (ACN87)