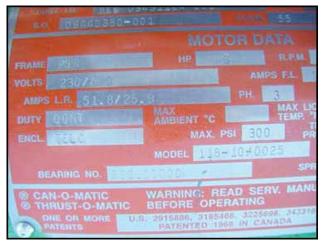

| 2006 Buffalo Can-O-Matic Centrifugal Ammonia Pump |                         |
|---------------------------------------------------|-------------------------|
| Mfg: Buffalo Pumps Inc.                           | Model: HCR I            |
| Stock No: RGMP398.1                               | Serial No: 06440380-001 |

2006 Buffalo Can-O-Matic Centrifugal Ammonia Pump. Model: HCR I. S/O: 06440380-001. Cust. ID: REF 03431124-002. Size: AB6. Maximum flow rate for new pump is 200 gpm with required horsepower and pressure. Discuss with salesperson your process and product to determine if this refurbished pump should handle your specific duty. Impeller diameter: 5-1/4 in. Motor, 3 hp, 3500 rpm, 230/460 V, 9.1/4.6 amps, 60 Hz, 3 phase. Inlets: (1) 3 in. dia. port. Outlets: (1) 1-1/2 in. dia. port. Overall dimensions: 1 ft. 7 in. L x 9 in. W x 1 ft. H. (ACN87)