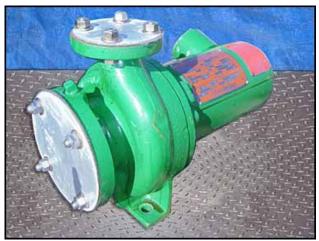

| 2006 Buffalo Can-O-Matic Centrifugal Ammonia Pump |                         |
|---------------------------------------------------|-------------------------|
| Mfg: Buffalo Pumps Inc.                           | Model: HCR I            |
| Stock No: RGMP398.1                               | Serial No: 06440380-001 |

2006 Buffalo Can-O-Matic Centrifugal Ammonia Pump. Model: HCR I. S/O: 06440380-001. Cust. ID: REF 03431124-002. Size: AB6. Maximum flow rate for new pump is 200 gpm with required horsepower and pressure. Discuss with salesperson your process and product to determine if this refurbished pump should handle your specific duty. Impeller diameter: 5-1/4 in. Motor, 3 hp, 3500 rpm, 230/460 V, 9.1/4.6 amps, 60 Hz, 3 phase. Inlets: (1) 3 in. dia. port. Outlets: (1) 1-1/2 in. dia. port. Overall dimensions: 1 ft. 7 in. L x 9 in. W x 1 ft. H. (ACN87)