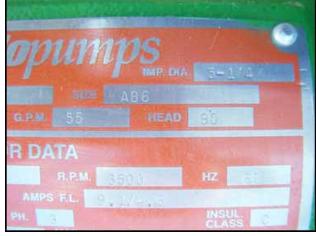

| 2006 Buffalo Can-O-Matic Centrifugal Ammonia Pump |                         |
|---------------------------------------------------|-------------------------|
| Mfg: Buffalo Pumps Inc.                           | Model: HCR I            |
| Stock No: RGMP398.1                               | Serial No: 06440380-001 |

2006 Buffalo Can-O-Matic Centrifugal Ammonia Pump. Model: HCR I. S/O: 06440380-001. Cust. ID: REF 03431124-002. Size: AB6. Maximum flow rate for new pump is 200 gpm with required horsepower and pressure. Discuss with salesperson your process and product to determine if this refurbished pump should handle your specific duty. Impeller diameter: 5-1/4 in. Motor, 3 hp, 3500 rpm, 230/460 V, 9.1/4.6 amps, 60 Hz, 3 phase. Inlets: (1) 3 in. dia. port. Outlets: (1) 1-1/2 in. dia. port. Overall dimensions: 1 ft. 7 in. L x 9 in. W x 1 ft. H. (ACN87)