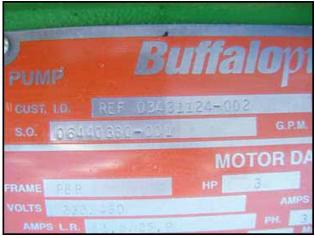

2006 Buffalo Can-O-Matic Centrifugal Ammonia Pump. Model: HCR I. S/O: 06440380-001. Cust. ID: REF 03431124-002. Size: AB6. Maximum flow rate for new pump is 200 gpm with required horsepower and pressure. Discuss with salesperson your process and product to determine if this refurbished pump should handle your specific duty. Impeller diameter: 5-1/4 in. Motor, 3 hp, 3500 rpm, 230/460 V, 9.1/4.6 amps, 60 Hz, 3 phase. Inlets: (1) 3 in. dia. port. Outlets: (1) 1-1/2 in. dia. port. Overall dimensions: 1 ft. 7 in. L x 9 in. W x 1 ft. H. (ACN87)