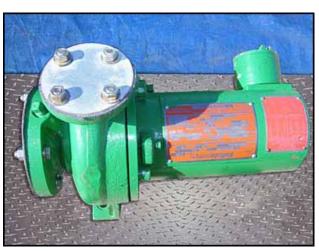

| 2006 Buffalo Can-O-Matic Centrifugal Ammonia Pump |                         |
|---------------------------------------------------|-------------------------|
| Mfg: Buffalo Pumps Inc.                           | Model: HCR I            |
| Stock No: RGMP398.1                               | Serial No: 06440380-001 |

2006 Buffalo Can-O-Matic Centrifugal Ammonia Pump. Model: HCR I. S/O: 06440380-001. Cust. ID: REF 03431124-002. Size: AB6. Maximum flow rate for new pump is 200 gpm with required horsepower and pressure. Discuss with salesperson your process and product to determine if this refurbished pump should handle your specific duty. Impeller diameter: 5-1/4 in. Motor, 3 hp, 3500 rpm, 230/460 V, 9.1/4.6 amps, 60 Hz, 3 phase. Inlets: (1) 3 in. dia. port. Outlets: (1) 1-1/2 in. dia. port. Overall dimensions: 1 ft. 7 in. L x 9 in. W x 1 ft. H. (ACN87)