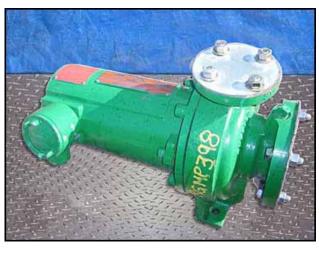

| 2006 Buffalo Can-O-Matic Centrifugal Ammonia Pump |                         |
|---------------------------------------------------|-------------------------|
| Mfg: Buffalo Pumps Inc.                           | Model: HCR I            |
| Stock No: RGMP398.1                               | Serial No: 06440380-001 |

2006 Buffalo Can-O-Matic Centrifugal Ammonia Pump. Model: HCR I. S/O: 06440380-001. Cust. ID: REF 03431124-002. Size: AB6. Maximum flow rate for new pump is 200 gpm with required horsepower and pressure. Discuss with salesperson your process and product to determine if this refurbished pump should handle your specific duty. Impeller diameter: 5-1/4 in. Motor, 3 hp, 3500 rpm, 230/460 V, 9.1/4.6 amps, 60 Hz, 3 phase. Inlets: (1) 3 in. dia. port. Outlets: (1) 1-1/2 in. dia. port. Overall dimensions: 1 ft. 7 in. L x 9 in. W x 1 ft. H. (ACN87)