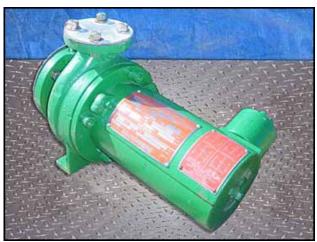

| 2006 Buffalo Can-O-Matic Centrifugal Ammonia Pump |                         |
|---------------------------------------------------|-------------------------|
| Mfg: Buffalo Pumps Inc.                           | Model: HCR I            |
| Stock No: RGMP398.1                               | Serial No: 06440380-001 |

2006 Buffalo Can-O-Matic Centrifugal Ammonia Pump. Model: HCR I. S/O: 06440380-001. Cust. ID: REF 03431124-002. Size: AB6. Maximum flow rate for new pump is 200 gpm with required horsepower and pressure. Discuss with salesperson your process and product to determine if this refurbished pump should handle your specific duty. Impeller diameter: 5-1/4 in. Motor, 3 hp, 3500 rpm, 230/460 V, 9.1/4.6 amps, 60 Hz, 3 phase. Inlets: (1) 3 in. dia. port. Outlets: (1) 1-1/2 in. dia. port. Overall dimensions: 1 ft. 7 in. L x 9 in. W x 1 ft. H. (ACN87)