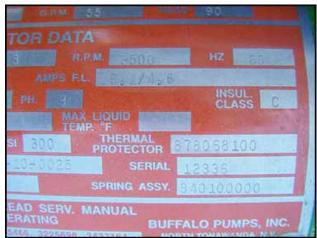

| 2006 Buffalo Can-O-Matic Centrifugal Ammonia Pump |                         |
|---------------------------------------------------|-------------------------|
| Mfg: Buffalo Pumps Inc.                           | Model: HCR I            |
| Stock No: RGMP398.1                               | Serial No: 06440380-001 |

2006 Buffalo Can-O-Matic Centrifugal Ammonia Pump. Model: HCR I. S/O: 06440380-001. Cust. ID: REF 03431124-002. Size: AB6. Maximum flow rate for new pump is 200 gpm with required horsepower and pressure. Discuss with salesperson your process and product to determine if this refurbished pump should handle your specific duty. Impeller diameter: 5-1/4 in. Motor, 3 hp, 3500 rpm, 230/460 V, 9.1/4.6 amps, 60 Hz, 3 phase. Inlets: (1) 3 in. dia. port. Outlets: (1) 1-1/2 in. dia. port. Overall dimensions: 1 ft. 7 in. L x 9 in. W x 1 ft. H. (ACN87)