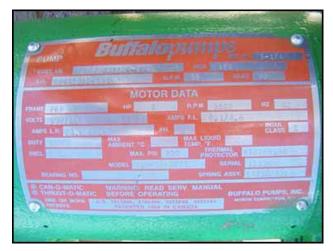

2006 Buffalo Can-O-Matic Centrifugal Ammonia Pump. Model: HCR I. S/O: 06440380-001. Cust. ID: REF 03431124-002. Size: AB6. Maximum flow rate for new pump is 200 gpm with required horsepower and pressure. Discuss with salesperson your process and product to determine if this refurbished pump should handle your specific duty. Impeller diameter: 5-1/4 in. Motor, 3 hp, 3500 rpm, 230/460 V, 9.1/4.6 amps, 60 Hz, 3 phase. Inlets: (1) 3 in. dia. port. Outlets: (1) 1-1/2 in. dia. port. Overall dimensions: 1 ft. 7 in. L x 9 in. W x 1 ft. H. (ACN87)