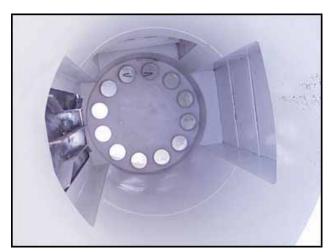

1995 Kice Industries Inc. Vertical Dust Collector. Model: HRB 12-6. S/N: 131472. Number of filters: 12. Filter dimensions: 4 in. dia. x 5 ft. 9 in. H. Total filter surface area: 85 sq. ft. Filter access door dimensions: 1 ft. 3 in. W x 3 ft. 5 in. H. Reliance Electric motor, 1/3 hp, 1725 rpm, 208-230/460 V, 1.8-1.6/0.8 amps, 60 Hz. right angle drive. Kice Industries VJ round airlock, Model: VJ 8x6x6, S/N: 131472 C19909. Reliance Electric motor, 1/2 hp, 1725 rpm, 208-230/460-480 V, 60 Hz, 3 phase. SM-Cyclo Sumitomo drive, ratio 29:1 , final speed: 59.4 rpm, torque: 599 in. lbs. Asco Tri-Point pressure operated switch, S/N: A276657, Cat. No: SA310. Asco Tri-Point pressure transducer, S/N: A254227, Cat. No: TA31A11, fluid: air, fluid: fuel gas, range: 0-27 in. W.C., maximum pressure: 15 psig. Applications include removing dust and other product streams from processing operations. Inlets: (1) 4 in. dia. port, (2) 3 in. dia. ports. Outlets: (1) 5-1/2 in. L x 5-1/2 in. W discharge. Overall dimensions: 4 ft. L x 3 ft. 6-1/4 in. W x 12 ft. 7-1/2 in. H.(ACN117a).