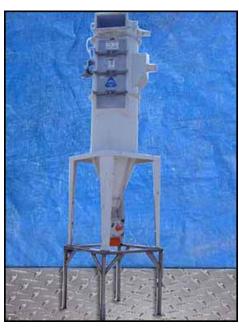

| 1995 Kice Industries Inc. Vertical Dust Collector |                   |
|---------------------------------------------------|-------------------|
| Mfg: Kice Industries Inc.                         | Model: HRB 12-6   |
| Stock No: RGMP407.3a                              | Serial No: 131472 |

1995 Kice Industries Inc. Vertical Dust Collector. Model: HRB 12-6. S/N: 131472. Number of filters: 12. Filter dimensions: 4 in. dia. x 5 ft. 9 in. H. Total filter surface area: 85 sq. ft. Filter access door dimensions: 1 ft. 3 in. W x 3 ft. 5 in. H. Reliance Electric motor, 1/3 hp, 1725 rpm, 208-230/460 V, 1.8-1.6/0.8 amps, 60 Hz. right angle drive. Kice Industries VJ round airlock, Model: VJ 8x6x6, S/N: 131472 C19909. Reliance Electric motor, 1/2 hp, 1725 rpm, 208-230/460-480 V, 60 Hz, 3 phase. SM-Cyclo Sumitomo drive, ratio 29:1 , final speed: 59.4 rpm, torque: 599 in. lbs. Asco Tri-Point pressure operated switch, S/N: A276657, Cat. No: SA310. Asco Tri-Point pressure transducer, S/N: A254227, Cat. No: TA31A11, fluid: air, fluid: fuel gas, range: 0-27 in. W.C., maximum pressure: 15 psig. Applications include removing dust and other product streams from processing operations. Inlets: (1) 4 in. dia. port, (2) 3 in. dia. ports. Outlets: (1) 5-1/2 in. L x 5-1/2 in. W discharge. Overall dimensions: 4 ft. L x 3 ft. 6-1/4 in. W x 12 ft. 7-1/2 in. H.(ACN117a).