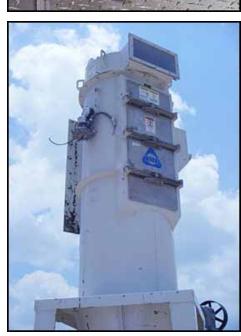

| 1995 Kice Industries Inc. Vertical Dust Collector |                   |
|---------------------------------------------------|-------------------|
| Mfg: Kice Industries Inc.                         | Model: HRB 12-6   |
| Stock No: RGMP407.3a                              | Serial No: 131472 |

1995 Kice Industries Inc. Vertical Dust Collector. Model: HRB 12-6. S/N: 131472. Number of filters: 12. Filter dimensions: 4 in. dia. x 5 ft. 9 in. H. Total filter surface area: 85 sq. ft. Filter access door dimensions: 1 ft. 3 in. W x 3 ft. 5 in. H. Reliance Electric motor, 1/3 hp, 1725 rpm, 208-230/460 V, 1.8-1.6/0.8 amps, 60 Hz. right angle drive. Kice Industries VJ round airlock, Model: VJ 8x6x6, S/N: 131472 C19909. Reliance Electric motor, 1/2 hp, 1725 rpm, 208-230/460-480 V, 60 Hz, 3 phase. SM-Cyclo Sumitomo drive, ratio 29:1 , final speed: 59.4 rpm, torque: 599 in. lbs. Asco Tri-Point pressure operated switch, S/N: A276657, Cat. No: SA310. Asco Tri-Point pressure transducer, S/N: A254227, Cat. No: TA31A11, fluid: air, fluid: fuel gas, range: 0-27 in. W.C., maximum pressure: 15 psig. Applications include removing dust and other product streams from processing operations. Inlets: (1) 4 in. dia. port, (2) 3 in. dia. ports. Outlets: (1) 5-1/2 in. L x 5-1/2 in. W discharge. Overall dimensions: 4 ft. L x 3 ft. 6-1/4 in. W x 12 ft. 7-1/2 in. H.(ACN117a).