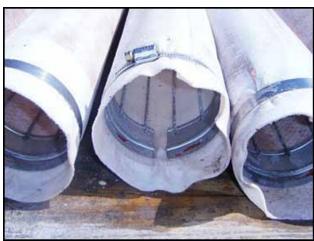

1995 Kice Industries Inc. Vertical Dust Collector. Model: HRB 12-6. S/N: 131472. Number of filters: 12. Filter dimensions: 4 in. dia. x 5 ft. 9 in. H. Total filter surface area: 85 sq. ft. Filter access door dimensions: 1 ft. 3 in. W x 3 ft. 5 in. H. Reliance Electric motor, 1/3 hp, 1725 rpm, 208-230/460 V, 1.8-1.6/0.8 amps, 60 Hz. right angle drive. Kice Industries VJ round airlock, Model: VJ 8x6x6, S/N: 131472 C19909. Reliance Electric motor, 1/2 hp, 1725 rpm, 208-230/460-480 V, 60 Hz, 3 phase. SM-Cyclo Sumitomo drive, ratio 29:1 , final speed: 59.4 rpm, torque: 599 in. lbs. Asco Tri-Point pressure operated switch, S/N: A276657, Cat. No: SA310. Asco Tri-Point pressure transducer, S/N: A254227, Cat. No: TA31A11, fluid: air, fluid: fuel gas, range: 0-27 in. W.C., maximum pressure: 15 psig. Applications include removing dust and other product streams from processing operations. Inlets: (1) 4 in. dia. port, (2) 3 in. dia. ports. Outlets: (1) 5-1/2 in. L x 5-1/2 in. W discharge. Overall dimensions: 4 ft. L x 3 ft. 6-1/4 in. W x 12 ft. 7-1/2 in. H.(ACN117a).