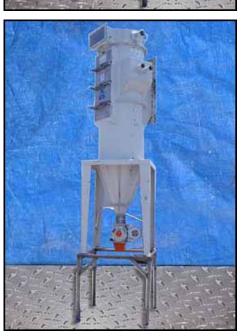

| 1995 Kice Industries Inc. Vertical Dust Collector |                   |
|---------------------------------------------------|-------------------|
| Mfg: Kice Industries Inc.                         | Model: HRB 12-6   |
| Stock No: RGMP407.3a                              | Serial No: 131472 |

1995 Kice Industries Inc. Vertical Dust Collector. Model: HRB 12-6. S/N: 131472. Number of filters: 12. Filter dimensions: 4 in. dia. x 5 ft. 9 in. H. Total filter surface area: 85 sq. ft. Filter access door dimensions: 1 ft. 3 in. W x 3 ft. 5 in. H. Reliance Electric motor, 1/3 hp, 1725 rpm, 208-230/460 V, 1.8-1.6/0.8 amps, 60 Hz. right angle drive. Kice Industries VJ round airlock, Model: VJ 8x6x6, S/N: 131472 C19909. Reliance Electric motor, 1/2 hp, 1725 rpm, 208-230/460-480 V, 60 Hz, 3 phase. SM-Cyclo Sumitomo drive, ratio 29:1 , final speed: 59.4 rpm, torque: 599 in. lbs. Asco Tri-Point pressure operated switch, S/N: A276657, Cat. No: SA310. Asco Tri-Point pressure transducer, S/N: A254227, Cat. No: TA31A11, fluid: air, fluid: fuel gas, range: 0-27 in. W.C., maximum pressure: 15 psig. Applications include removing dust and other product streams from processing operations. Inlets: (1) 4 in. dia. port, (2) 3 in. dia. ports. Outlets: (1) 5-1/2 in. L x 5-1/2 in. W discharge. Overall dimensions: 4 ft. L x 3 ft. 6-1/4 in. W x 12 ft. 7-1/2 in. H.(ACN117a).