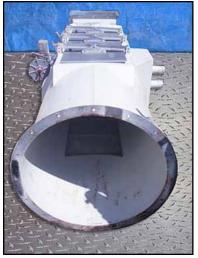

| 1995 Kice Industries Inc. Vertical Dust Collector |                   |
|---------------------------------------------------|-------------------|
| Mfg: Kice Industries Inc.                         | Model: HRB 12-6   |
| Stock No: RGMP407.3a                              | Serial No: 131472 |

1995 Kice Industries Inc. Vertical Dust Collector. Model: HRB 12-6. S/N: 131472. Number of filters: 12. Filter dimensions: 4 in. dia. x 5 ft. 9 in. H. Total filter surface area: 85 sq. ft. Filter access door dimensions: 1 ft. 3 in. W x 3 ft. 5 in. H. Reliance Electric motor, 1/3 hp, 1725 rpm, 208-230/460 V, 1.8-1.6/0.8 amps, 60 Hz. right angle drive. Kice Industries VJ round airlock, Model: VJ 8x6x6, S/N: 131472 C19909. Reliance Electric motor, 1/2 hp, 1725 rpm, 208-230/460-480 V, 60 Hz, 3 phase. SM-Cyclo Sumitomo drive, ratio 29:1 , final speed: 59.4 rpm, torque: 599 in. lbs. Asco Tri-Point pressure operated switch, S/N: A276657, Cat. No: SA310. Asco Tri-Point pressure transducer, S/N: A254227, Cat. No: TA31A11, fluid: air, fluid: fuel gas, range: 0-27 in. W.C., maximum pressure: 15 psig. Applications include removing dust and other product streams from processing operations. Inlets: (1) 4 in. dia. port, (2) 3 in. dia. ports. Outlets: (1) 5-1/2 in. L x 5-1/2 in. W discharge. Overall dimensions: 4 ft. L x 3 ft. 6-1/4 in. W x 12 ft. 7-1/2 in. H.(ACN117a).