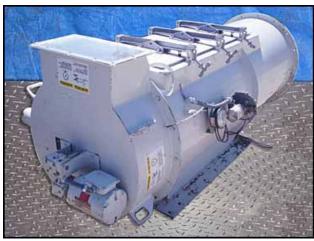

| 1995 Kice Industries Inc. Vertical Dust Collector |                   |
|---------------------------------------------------|-------------------|
| Mfg: Kice Industries Inc.                         | Model: HRB 12-6   |
| Stock No: RGMP407.3a                              | Serial No: 131472 |

1995 Kice Industries Inc. Vertical Dust Collector. Model: HRB 12-6. S/N: 131472. Number of filters: 12. Filter dimensions: 4 in. dia. x 5 ft. 9 in. H. Total filter surface area: 85 sq. ft. Filter access door dimensions: 1 ft. 3 in. W x 3 ft. 5 in. H. Reliance Electric motor, 1/3 hp, 1725 rpm, 208-230/460 V, 1.8-1.6/0.8 amps, 60 Hz. right angle drive. Kice Industries VJ round airlock, Model: VJ 8x6x6, S/N: 131472 C19909. Reliance Electric motor, 1/2 hp, 1725 rpm, 208-230/460-480 V, 60 Hz, 3 phase. SM-Cyclo Sumitomo drive, ratio 29:1 , final speed: 59.4 rpm, torque: 599 in. lbs. Asco Tri-Point pressure operated switch, S/N: A276657, Cat. No: SA310. Asco Tri-Point pressure transducer, S/N: A254227, Cat. No: TA31A11, fluid: air, fluid: fuel gas, range: 0-27 in. W.C., maximum pressure: 15 psig. Applications include removing dust and other product streams from processing operations. Inlets: (1) 4 in. dia. port, (2) 3 in. dia. ports. Outlets: (1) 5-1/2 in. L x 5-1/2 in. W discharge. Overall dimensions: 4 ft. L x 3 ft. 6-1/4 in. W x 12 ft. 7-1/2 in. H.(ACN117a).