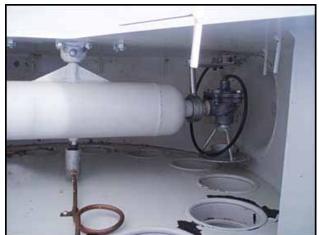

1995 Kice Industries Inc. Vertical Dust Collector. Model: HRB 12-6. S/N: 131472. Number of filters: 12. Filter dimensions: 4 in. dia. x 5 ft. 9 in. H. Total filter surface area: 85 sq. ft. Filter access door dimensions: 1 ft. 3 in. W x 3 ft. 5 in. H. Reliance Electric motor, 1/3 hp, 1725 rpm, 208-230/460 V, 1.8-1.6/0.8 amps, 60 Hz. right angle drive. Kice Industries VJ round airlock, Model: VJ 8x6x6, S/N: 131472 C19909. Reliance Electric motor, 1/2 hp, 1725 rpm, 208-230/460-480 V, 60 Hz, 3 phase. SM-Cyclo Sumitomo drive, ratio 29:1 , final speed: 59.4 rpm, torque: 599 in. lbs. Asco Tri-Point pressure operated switch, S/N: A276657, Cat. No: SA310. Asco Tri-Point pressure transducer, S/N: A254227, Cat. No: TA31A11, fluid: air, fluid: fuel gas, range: 0-27 in. W.C., maximum pressure: 15 psig. Applications include removing dust and other product streams from processing operations. Inlets: (1) 4 in. dia. port, (2) 3 in. dia. ports. Outlets: (1) 5-1/2 in. L x 5-1/2 in. W discharge. Overall dimensions: 4 ft. L x 3 ft. 6-1/4 in. W x 12 ft. 7-1/2 in. H.(ACN117a).