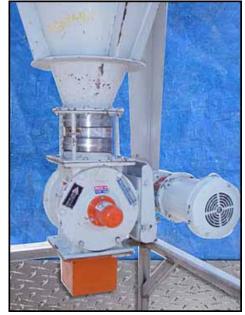

1995 Kice Industries Inc. Vertical Dust Collector. Model: HRB 12-6. S/N: 131472. Number of filters: 12. Filter dimensions: 4 in. dia. x 5 ft. 9 in. H. Total filter surface area: 85 sq. ft. Filter access door dimensions: 1 ft. 3 in. W x 3 ft. 5 in. H. Reliance Electric motor, 1/3 hp, 1725 rpm, 208-230/460 V, 1.8-1.6/0.8 amps, 60 Hz. right angle drive. Kice Industries VJ round airlock, Model: VJ 8x6x6, S/N: 131472 C19909. Reliance Electric motor, 1/2 hp, 1725 rpm, 208-230/460-480 V, 60 Hz, 3 phase. SM-Cyclo Sumitomo drive, ratio 29:1 , final speed: 59.4 rpm, torque: 599 in. lbs. Asco Tri-Point pressure operated switch, S/N: A276657, Cat. No: SA310. Asco Tri-Point pressure transducer, S/N: A254227, Cat. No: TA31A11, fluid: air, fluid: fuel gas, range: 0-27 in. W.C., maximum pressure: 15 psig. Applications include removing dust and other product streams from processing operations. Inlets: (1) 4 in. dia. port, (2) 3 in. dia. ports. Outlets: (1) 5-1/2 in. L x 5-1/2 in. W discharge. Overall dimensions: 4 ft. L x 3 ft. 6-1/4 in. W x 12 ft. 7-1/2 in. H.(ACN117a).