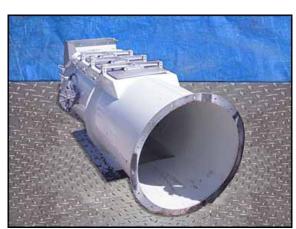

| 1995 Kice Industries Inc. Vertical Dust Collector |                   |
|---------------------------------------------------|-------------------|
| Mfg: Kice Industries Inc.                         | Model: HRB 12-6   |
| Stock No: RGMP407.3a                              | Serial No: 131472 |

1995 Kice Industries Inc. Vertical Dust Collector. Model: HRB 12-6. S/N: 131472. Number of filters: 12. Filter dimensions: 4 in. dia. x 5 ft. 9 in. H. Total filter surface area: 85 sq. ft. Filter access door dimensions: 1 ft. 3 in. W x 3 ft. 5 in. H. Reliance Electric motor, 1/3 hp, 1725 rpm, 208-230/460 V, 1.8-1.6/0.8 amps, 60 Hz. right angle drive. Kice Industries VJ round airlock, Model: VJ 8x6x6, S/N: 131472 C19909. Reliance Electric motor, 1/2 hp, 1725 rpm, 208-230/460-480 V, 60 Hz, 3 phase. SM-Cyclo Sumitomo drive, ratio 29:1 , final speed: 59.4 rpm, torque: 599 in. lbs. Asco Tri-Point pressure operated switch, S/N: A276657, Cat. No: SA310. Asco Tri-Point pressure transducer, S/N: A254227, Cat. No: TA31A11, fluid: air, fluid: fuel gas, range: 0-27 in. W.C., maximum pressure: 15 psig. Applications include removing dust and other product streams from processing operations. Inlets: (1) 4 in. dia. port, (2) 3 in. dia. ports. Outlets: (1) 5-1/2 in. L x 5-1/2 in. W discharge. Overall dimensions: 4 ft. L x 3 ft. 6-1/4 in. W x 12 ft. 7-1/2 in. H.(ACN117a).