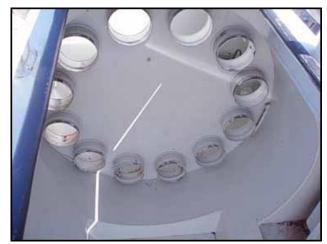

1995 Kice Industries Inc. Vertical Dust Collector. Model: HRB 12-6. S/N: 131472. Number of filters: 12. Filter dimensions: 4 in. dia. x 5 ft. 9 in. H. Total filter surface area: 85 sq. ft. Filter access door dimensions: 1 ft. 3 in. W x 3 ft. 5 in. H. Reliance Electric motor, 1/3 hp, 1725 rpm, 208-230/460 V, 1.8-1.6/0.8 amps, 60 Hz. right angle drive. Kice Industries VJ round airlock, Model: VJ 8x6x6, S/N: 131472 C19909. Reliance Electric motor, 1/2 hp, 1725 rpm, 208-230/460-480 V, 60 Hz, 3 phase. SM-Cyclo Sumitomo drive, ratio 29:1 , final speed: 59.4 rpm, torque: 599 in. lbs. Asco Tri-Point pressure operated switch, S/N: A276657, Cat. No: SA310. Asco Tri-Point pressure transducer, S/N: A254227, Cat. No: TA31A11, fluid: air, fluid: fuel gas, range: 0-27 in. W.C., maximum pressure: 15 psig. Applications include removing dust and other product streams from processing operations. Inlets: (1) 4 in. dia. port, (2) 3 in. dia. ports. Outlets: (1) 5-1/2 in. L x 5-1/2 in. W discharge. Overall dimensions: 4 ft. L x 3 ft. 6-1/4 in. W x 12 ft. 7-1/2 in. H.(ACN117a).