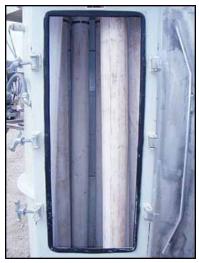

1995 Kice Industries Inc. Vertical Dust Collector. Model: HRB 12-6. S/N: 131472. Number of filters: 12. Filter dimensions: 4 in. dia. x 5 ft. 9 in. H. Total filter surface area: 85 sq. ft. Filter access door dimensions: 1 ft. 3 in. W x 3 ft. 5 in. H. Reliance Electric motor, 1/3 hp, 1725 rpm, 208-230/460 V, 1.8-1.6/0.8 amps, 60 Hz. right angle drive. Kice Industries VJ round airlock, Model: VJ 8x6x6, S/N: 131472 C19909. Reliance Electric motor, 1/2 hp, 1725 rpm, 208-230/460-480 V, 60 Hz, 3 phase. SM-Cyclo Sumitomo drive, ratio 29:1 , final speed: 59.4 rpm, torque: 599 in. lbs. Asco Tri-Point pressure operated switch, S/N: A276657, Cat. No: SA310. Asco Tri-Point pressure transducer, S/N: A254227, Cat. No: TA31A11, fluid: air, fluid: fuel gas, range: 0-27 in. W.C., maximum pressure: 15 psig. Applications include removing dust and other product streams from processing operations. Inlets: (1) 4 in. dia. port, (2) 3 in. dia. ports. Outlets: (1) 5-1/2 in. L x 5-1/2 in. W discharge. Overall dimensions: 4 ft. L x 3 ft. 6-1/4 in. W x 12 ft. 7-1/2 in. H.(ACN117a).