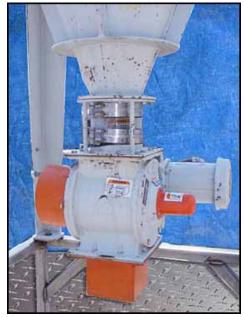

1995 Kice Industries Inc. Vertical Dust Collector. Model: HRB 12-6. S/N: 131472. Number of filters: 12. Filter dimensions: 4 in. dia. x 5 ft. 9 in. H. Total filter surface area: 85 sq. ft. Filter access door dimensions: 1 ft. 3 in. W x 3 ft. 5 in. H. Reliance Electric motor, 1/3 hp, 1725 rpm, 208-230/460 V, 1.8-1.6/0.8 amps, 60 Hz. right angle drive. Kice Industries VJ round airlock, Model: VJ 8x6x6, S/N: 131472 C19909. Reliance Electric motor, 1/2 hp, 1725 rpm, 208-230/460-480 V, 60 Hz, 3 phase. SM-Cyclo Sumitomo drive, ratio 29:1 , final speed: 59.4 rpm, torque: 599 in. lbs. Asco Tri-Point pressure operated switch, S/N: A276657, Cat. No: SA310. Asco Tri-Point pressure transducer, S/N: A254227, Cat. No: TA31A11, fluid: air, fluid: fuel gas, range: 0-27 in. W.C., maximum pressure: 15 psig. Applications include removing dust and other product streams from processing operations. Inlets: (1) 4 in. dia. port, (2) 3 in. dia. ports. Outlets: (1) 5-1/2 in. L x 5-1/2 in. W discharge. Overall dimensions: 4 ft. L x 3 ft. 6-1/4 in. W x 12 ft. 7-1/2 in. H.(ACN117a).