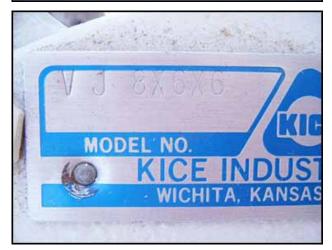

1995 Kice Industries Inc. Vertical Dust Collector. Model: HRB 12-6. S/N: 131472. Number of filters: 12. Filter dimensions: 4 in. dia. x 5 ft. 9 in. H. Total filter surface area: 85 sq. ft. Filter access door dimensions: 1 ft. 3 in. W x 3 ft. 5 in. H. Reliance Electric motor, 1/3 hp, 1725 rpm, 208-230/460 V, 1.8-1.6/0.8 amps, 60 Hz. right angle drive. Kice Industries VJ round airlock, Model: VJ 8x6x6, S/N: 131472 C19909. Reliance Electric motor, 1/2 hp, 1725 rpm, 208-230/460-480 V, 60 Hz, 3 phase. SM-Cyclo Sumitomo drive, ratio 29:1 , final speed: 59.4 rpm, torque: 599 in. lbs. Asco Tri-Point pressure operated switch, S/N: A276657, Cat. No: SA310. Asco Tri-Point pressure transducer, S/N: A254227, Cat. No: TA31A11, fluid: air, fluid: fuel gas, range: 0-27 in. W.C., maximum pressure: 15 psig. Applications include removing dust and other product streams from processing operations. Inlets: (1) 4 in. dia. port, (2) 3 in. dia. ports. Outlets: (1) 5-1/2 in. L x 5-1/2 in. W discharge. Overall dimensions: 4 ft. L x 3 ft. 6-1/4 in. W x 12 ft. 7-1/2 in. H.(ACN117a).