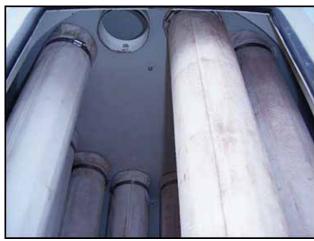

1995 Kice Industries Inc. Vertical Dust Collector. Model: HRB 12-6. S/N: 131472. Number of filters: 12. Filter dimensions: 4 in. dia. x 5 ft. 9 in. H. Total filter surface area: 85 sq. ft. Filter access door dimensions: 1 ft. 3 in. W x 3 ft. 5 in. H. Reliance Electric motor, 1/3 hp, 1725 rpm, 208-230/460 V, 1.8-1.6/0.8 amps, 60 Hz. right angle drive. Kice Industries VJ round airlock, Model: VJ 8x6x6, S/N: 131472 C19909. Reliance Electric motor, 1/2 hp, 1725 rpm, 208-230/460-480 V, 60 Hz, 3 phase. SM-Cyclo Sumitomo drive, ratio 29:1 , final speed: 59.4 rpm, torque: 599 in. lbs. Asco Tri-Point pressure operated switch, S/N: A276657, Cat. No: SA310. Asco Tri-Point pressure transducer, S/N: A254227, Cat. No: TA31A11, fluid: air, fluid: fuel gas, range: 0-27 in. W.C., maximum pressure: 15 psig. Applications include removing dust and other product streams from processing operations. Inlets: (1) 4 in. dia. port, (2) 3 in. dia. ports. Outlets: (1) 5-1/2 in. L x 5-1/2 in. W discharge. Overall dimensions: 4 ft. L x 3 ft. 6-1/4 in. W x 12 ft. 7-1/2 in. H.(ACN117a).