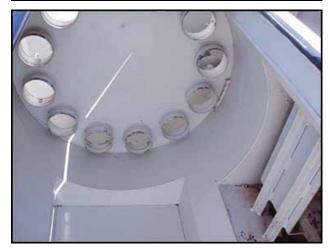

1995 Kice Industries Inc. Vertical Dust Collector. Model: HRB 12-6. S/N: 131472. Number of filters: 12. Filter dimensions: 4 in. dia. x 5 ft. 9 in. H. Total filter surface area: 85 sq. ft. Filter access door dimensions: 1 ft. 3 in. W x 3 ft. 5 in. H. Reliance Electric motor, 1/3 hp, 1725 rpm, 208-230/460 V, 1.8-1.6/0.8 amps, 60 Hz. right angle drive. Kice Industries VJ round airlock, Model: VJ 8x6x6, S/N: 131472 C19909. Reliance Electric motor, 1/2 hp, 1725 rpm, 208-230/460-480 V, 60 Hz, 3 phase. SM-Cyclo Sumitomo drive, ratio 29:1 , final speed: 59.4 rpm, torque: 599 in. lbs. Asco Tri-Point pressure operated switch, S/N: A276657, Cat. No: SA310. Asco Tri-Point pressure transducer, S/N: A254227, Cat. No: TA31A11, fluid: air, fluid: fuel gas, range: 0-27 in. W.C., maximum pressure: 15 psig. Applications include removing dust and other product streams from processing operations. Inlets: (1) 4 in. dia. port, (2) 3 in. dia. ports. Outlets: (1) 5-1/2 in. L x 5-1/2 in. W discharge. Overall dimensions: 4 ft. L x 3 ft. 6-1/4 in. W x 12 ft. 7-1/2 in. H.(ACN117a).