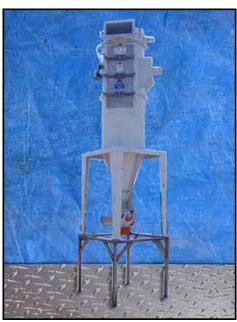

| 1995 Kice Industries Inc. Vertical Dust Collector |                   |
|---------------------------------------------------|-------------------|
| Mfg: Kice Industries Inc.                         | Model: HRB 12-6   |
| Stock No: RGMP407.3a                              | Serial No: 131472 |

1995 Kice Industries Inc. Vertical Dust Collector. Model: HRB 12-6. S/N: 131472. Number of filters: 12. Filter dimensions: 4 in. dia. x 5 ft. 9 in. H. Total filter surface area: 85 sq. ft. Filter access door dimensions: 1 ft. 3 in. W x 3 ft. 5 in. H. Reliance Electric motor, 1/3 hp, 1725 rpm, 208-230/460 V, 1.8-1.6/0.8 amps, 60 Hz. right angle drive. Kice Industries VJ round airlock, Model: VJ 8x6x6, S/N: 131472 C19909. Reliance Electric motor, 1/2 hp, 1725 rpm, 208-230/460-480 V, 60 Hz, 3 phase. SM-Cyclo Sumitomo drive, ratio 29:1 , final speed: 59.4 rpm, torque: 599 in. lbs. Asco Tri-Point pressure operated switch, S/N: A276657, Cat. No: SA310. Asco Tri-Point pressure transducer, S/N: A254227, Cat. No: TA31A11, fluid: air, fluid: fuel gas, range: 0-27 in. W.C., maximum pressure: 15 psig. Applications include removing dust and other product streams from processing operations. Inlets: (1) 4 in. dia. port, (2) 3 in. dia. ports. Outlets: (1) 5-1/2 in. L x 5-1/2 in. W discharge. Overall dimensions: 4 ft. L x 3 ft. 6-1/4 in. W x 12 ft. 7-1/2 in. H.(ACN117a).