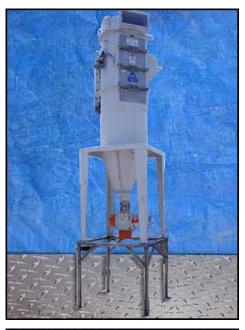

| 1995 Kice Industries Inc. Vertical Dust Collector |                   |
|---------------------------------------------------|-------------------|
| Mfg: Kice Industries Inc.                         | Model: HRB 12-6   |
| Stock No: RGMP407.3a                              | Serial No: 131472 |

1995 Kice Industries Inc. Vertical Dust Collector. Model: HRB 12-6. S/N: 131472. Number of filters: 12. Filter dimensions: 4 in. dia. x 5 ft. 9 in. H. Total filter surface area: 85 sq. ft. Filter access door dimensions: 1 ft. 3 in. W x 3 ft. 5 in. H. Reliance Electric motor, 1/3 hp, 1725 rpm, 208-230/460 V, 1.8-1.6/0.8 amps, 60 Hz. right angle drive. Kice Industries VJ round airlock, Model: VJ 8x6x6, S/N: 131472 C19909. Reliance Electric motor, 1/2 hp, 1725 rpm, 208-230/460-480 V, 60 Hz, 3 phase. SM-Cyclo Sumitomo drive, ratio 29:1 , final speed: 59.4 rpm, torque: 599 in. lbs. Asco Tri-Point pressure operated switch, S/N: A276657, Cat. No: SA310. Asco Tri-Point pressure transducer, S/N: A254227, Cat. No: TA31A11, fluid: air, fluid: fuel gas, range: 0-27 in. W.C., maximum pressure: 15 psig. Applications include removing dust and other product streams from processing operations. Inlets: (1) 4 in. dia. port, (2) 3 in. dia. ports. Outlets: (1) 5-1/2 in. L x 5-1/2 in. W discharge. Overall dimensions: 4 ft. L x 3 ft. 6-1/4 in. W x 12 ft. 7-1/2 in. H.(ACN117a).