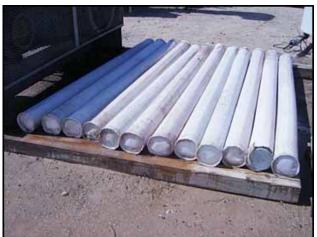

1995 Kice Industries Inc. Vertical Dust Collector. Model: HRB 12-6. S/N: 131472. Number of filters: 12. Filter dimensions: 4 in. dia. x 5 ft. 9 in. H. Total filter surface area: 85 sq. ft. Filter access door dimensions: 1 ft. 3 in. W x 3 ft. 5 in. H. Reliance Electric motor, 1/3 hp, 1725 rpm, 208-230/460 V, 1.8-1.6/0.8 amps, 60 Hz. right angle drive. Kice Industries VJ round airlock, Model: VJ 8x6x6, S/N: 131472 C19909. Reliance Electric motor, 1/2 hp, 1725 rpm, 208-230/460-480 V, 60 Hz, 3 phase. SM-Cyclo Sumitomo drive, ratio 29:1 , final speed: 59.4 rpm, torque: 599 in. lbs. Asco Tri-Point pressure operated switch, S/N: A276657, Cat. No: SA310. Asco Tri-Point pressure transducer, S/N: A254227, Cat. No: TA31A11, fluid: air, fluid: fuel gas, range: 0-27 in. W.C., maximum pressure: 15 psig. Applications include removing dust and other product streams from processing operations. Inlets: (1) 4 in. dia. port, (2) 3 in. dia. ports. Outlets: (1) 5-1/2 in. L x 5-1/2 in. W discharge. Overall dimensions: 4 ft. L x 3 ft. 6-1/4 in. W x 12 ft. 7-1/2 in. H.(ACN117a).