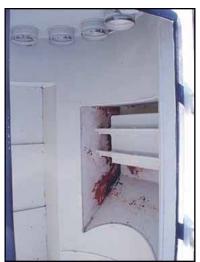

1995 Kice Industries Inc. Vertical Dust Collector. Model: HRB 12-6. S/N: 131472. Number of filters: 12. Filter dimensions: 4 in. dia. x 5 ft. 9 in. H. Total filter surface area: 85 sq. ft. Filter access door dimensions: 1 ft. 3 in. W x 3 ft. 5 in. H. Reliance Electric motor, 1/3 hp, 1725 rpm, 208-230/460 V, 1.8-1.6/0.8 amps, 60 Hz. right angle drive. Kice Industries VJ round airlock, Model: VJ 8x6x6, S/N: 131472 C19909. Reliance Electric motor, 1/2 hp, 1725 rpm, 208-230/460-480 V, 60 Hz, 3 phase. SM-Cyclo Sumitomo drive, ratio 29:1 , final speed: 59.4 rpm, torque: 599 in. lbs. Asco Tri-Point pressure operated switch, S/N: A276657, Cat. No: SA310. Asco Tri-Point pressure transducer, S/N: A254227, Cat. No: TA31A11, fluid: air, fluid: fuel gas, range: 0-27 in. W.C., maximum pressure: 15 psig. Applications include removing dust and other product streams from processing operations. Inlets: (1) 4 in. dia. port, (2) 3 in. dia. ports. Outlets: (1) 5-1/2 in. L x 5-1/2 in. W discharge. Overall dimensions: 4 ft. L x 3 ft. 6-1/4 in. W x 12 ft. 7-1/2 in. H.(ACN117a).