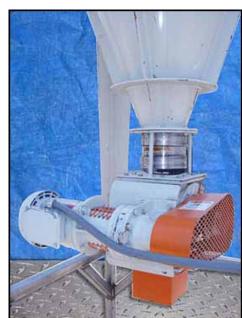

1995 Kice Industries Inc. Vertical Dust Collector. Model: HRB 12-6. S/N: 131472. Number of filters: 12. Filter dimensions: 4 in. dia. x 5 ft. 9 in. H. Total filter surface area: 85 sq. ft. Filter access door dimensions: 1 ft. 3 in. W x 3 ft. 5 in. H. Reliance Electric motor, 1/3 hp, 1725 rpm, 208-230/460 V, 1.8-1.6/0.8 amps, 60 Hz. right angle drive. Kice Industries VJ round airlock, Model: VJ 8x6x6, S/N: 131472 C19909. Reliance Electric motor, 1/2 hp, 1725 rpm, 208-230/460-480 V, 60 Hz, 3 phase. SM-Cyclo Sumitomo drive, ratio 29:1 , final speed: 59.4 rpm, torque: 599 in. lbs. Asco Tri-Point pressure operated switch, S/N: A276657, Cat. No: SA310. Asco Tri-Point pressure transducer, S/N: A254227, Cat. No: TA31A11, fluid: air, fluid: fuel gas, range: 0-27 in. W.C., maximum pressure: 15 psig. Applications include removing dust and other product streams from processing operations. Inlets: (1) 4 in. dia. port, (2) 3 in. dia. ports. Outlets: (1) 5-1/2 in. L x 5-1/2 in. W discharge. Overall dimensions: 4 ft. L x 3 ft. 6-1/4 in. W x 12 ft. 7-1/2 in. H.(ACN117a).