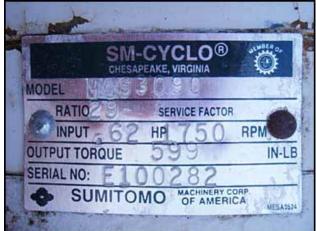

1995 Kice Industries Inc. Vertical Dust Collector. Model: HRB 12-6. S/N: 131472. Number of filters: 12. Filter dimensions: 4 in. dia. x 5 ft. 9 in. H. Total filter surface area: 85 sq. ft. Filter access door dimensions: 1 ft. 3 in. W x 3 ft. 5 in. H. Reliance Electric motor, 1/3 hp, 1725 rpm, 208-230/460 V, 1.8-1.6/0.8 amps, 60 Hz. right angle drive. Kice Industries VJ round airlock, Model: VJ 8x6x6, S/N: 131472 C19909. Reliance Electric motor, 1/2 hp, 1725 rpm, 208-230/460-480 V, 60 Hz, 3 phase. SM-Cyclo Sumitomo drive, ratio 29:1 , final speed: 59.4 rpm, torque: 599 in. lbs. Asco Tri-Point pressure operated switch, S/N: A276657, Cat. No: SA310. Asco Tri-Point pressure transducer, S/N: A254227, Cat. No: TA31A11, fluid: air, fluid: fuel gas, range: 0-27 in. W.C., maximum pressure: 15 psig. Applications include removing dust and other product streams from processing operations. Inlets: (1) 4 in. dia. port, (2) 3 in. dia. ports. Outlets: (1) 5-1/2 in. L x 5-1/2 in. W discharge. Overall dimensions: 4 ft. L x 3 ft. 6-1/4 in. W x 12 ft. 7-1/2 in. H.(ACN117a).