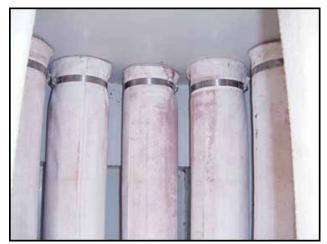

1995 Kice Industries Inc. Vertical Dust Collector. Model: HRB 12-6. S/N: 131472. Number of filters: 12. Filter dimensions: 4 in. dia. x 5 ft. 9 in. H. Total filter surface area: 85 sq. ft. Filter access door dimensions: 1 ft. 3 in. W x 3 ft. 5 in. H. Reliance Electric motor, 1/3 hp, 1725 rpm, 208-230/460 V, 1.8-1.6/0.8 amps, 60 Hz. right angle drive. Kice Industries VJ round airlock, Model: VJ 8x6x6, S/N: 131472 C19909. Reliance Electric motor, 1/2 hp, 1725 rpm, 208-230/460-480 V, 60 Hz, 3 phase. SM-Cyclo Sumitomo drive, ratio 29:1 , final speed: 59.4 rpm, torque: 599 in. lbs. Asco Tri-Point pressure operated switch, S/N: A276657, Cat. No: SA310. Asco Tri-Point pressure transducer, S/N: A254227, Cat. No: TA31A11, fluid: air, fluid: fuel gas, range: 0-27 in. W.C., maximum pressure: 15 psig. Applications include removing dust and other product streams from processing operations. Inlets: (1) 4 in. dia. port, (2) 3 in. dia. ports. Outlets: (1) 5-1/2 in. L x 5-1/2 in. W discharge. Overall dimensions: 4 ft. L x 3 ft. 6-1/4 in. W x 12 ft. 7-1/2 in. H.(ACN117a).