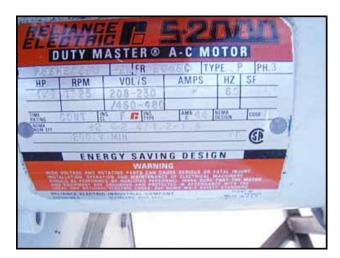

1995 Kice Industries Inc. Vertical Dust Collector. Model: HRB 12-6. S/N: 131472. Number of filters: 12. Filter dimensions: 4 in. dia. x 5 ft. 9 in. H. Total filter surface area: 85 sq. ft. Filter access door dimensions: 1 ft. 3 in. W x 3 ft. 5 in. H. Reliance Electric motor, 1/3 hp, 1725 rpm, 208-230/460 V, 1.8-1.6/0.8 amps, 60 Hz. right angle drive. Kice Industries VJ round airlock, Model: VJ 8x6x6, S/N: 131472 C19909. Reliance Electric motor, 1/2 hp, 1725 rpm, 208-230/460-480 V, 60 Hz, 3 phase. SM-Cyclo Sumitomo drive, ratio 29:1 , final speed: 59.4 rpm, torque: 599 in. lbs. Asco Tri-Point pressure operated switch, S/N: A276657, Cat. No: SA310. Asco Tri-Point pressure transducer, S/N: A254227, Cat. No: TA31A11, fluid: air, fluid: fuel gas, range: 0-27 in. W.C., maximum pressure: 15 psig. Applications include removing dust and other product streams from processing operations. Inlets: (1) 4 in. dia. port, (2) 3 in. dia. ports. Outlets: (1) 5-1/2 in. L x 5-1/2 in. W discharge. Overall dimensions: 4 ft. L x 3 ft. 6-1/4 in. W x 12 ft. 7-1/2 in. H.(ACN117a).