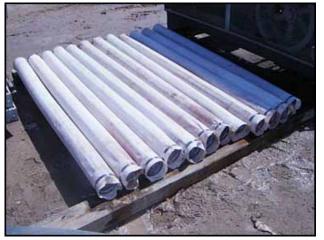

1995 Kice Industries Inc. Vertical Dust Collector. Model: HRB 12-6. S/N: 131472. Number of filters: 12. Filter dimensions: 4 in. dia. x 5 ft. 9 in. H. Total filter surface area: 85 sq. ft. Filter access door dimensions: 1 ft. 3 in. W x 3 ft. 5 in. H. Reliance Electric motor, 1/3 hp, 1725 rpm, 208-230/460 V, 1.8-1.6/0.8 amps, 60 Hz. right angle drive. Kice Industries VJ round airlock, Model: VJ 8x6x6, S/N: 131472 C19909. Reliance Electric motor, 1/2 hp, 1725 rpm, 208-230/460-480 V, 60 Hz, 3 phase. SM-Cyclo Sumitomo drive, ratio 29:1 , final speed: 59.4 rpm, torque: 599 in. lbs. Asco Tri-Point pressure operated switch, S/N: A276657, Cat. No: SA310. Asco Tri-Point pressure transducer, S/N: A254227, Cat. No: TA31A11, fluid: air, fluid: fuel gas, range: 0-27 in. W.C., maximum pressure: 15 psig. Applications include removing dust and other product streams from processing operations. Inlets: (1) 4 in. dia. port, (2) 3 in. dia. ports. Outlets: (1) 5-1/2 in. L x 5-1/2 in. W discharge. Overall dimensions: 4 ft. L x 3 ft. 6-1/4 in. W x 12 ft. 7-1/2 in. H.(ACN117a).