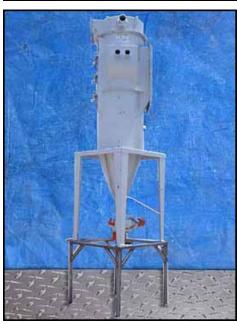

| 1995 Kice Industries Inc. Vertical Dust Collector |                   |
|---------------------------------------------------|-------------------|
| Mfg: Kice Industries Inc.                         | Model: HRB 12-6   |
| Stock No: RGMP407.3a                              | Serial No: 131472 |

1995 Kice Industries Inc. Vertical Dust Collector. Model: HRB 12-6. S/N: 131472. Number of filters: 12. Filter dimensions: 4 in. dia. x 5 ft. 9 in. H. Total filter surface area: 85 sq. ft. Filter access door dimensions: 1 ft. 3 in. W x 3 ft. 5 in. H. Reliance Electric motor, 1/3 hp, 1725 rpm, 208-230/460 V, 1.8-1.6/0.8 amps, 60 Hz. right angle drive. Kice Industries VJ round airlock, Model: VJ 8x6x6, S/N: 131472 C19909. Reliance Electric motor, 1/2 hp, 1725 rpm, 208-230/460-480 V, 60 Hz, 3 phase. SM-Cyclo Sumitomo drive, ratio 29:1 , final speed: 59.4 rpm, torque: 599 in. lbs. Asco Tri-Point pressure operated switch, S/N: A276657, Cat. No: SA310. Asco Tri-Point pressure transducer, S/N: A254227, Cat. No: TA31A11, fluid: air, fluid: fuel gas, range: 0-27 in. W.C., maximum pressure: 15 psig. Applications include removing dust and other product streams from processing operations. Inlets: (1) 4 in. dia. port, (2) 3 in. dia. ports. Outlets: (1) 5-1/2 in. L x 5-1/2 in. W discharge. Overall dimensions: 4 ft. L x 3 ft. 6-1/4 in. W x 12 ft. 7-1/2 in. H.(ACN117a).