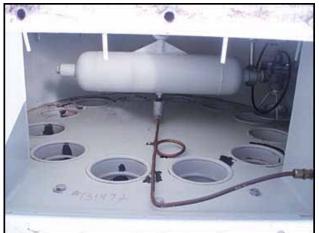

1995 Kice Industries Inc. Vertical Dust Collector. Model: HRB 12-6. S/N: 131472. Number of filters: 12. Filter dimensions: 4 in. dia. x 5 ft. 9 in. H. Total filter surface area: 85 sq. ft. Filter access door dimensions: 1 ft. 3 in. W x 3 ft. 5 in. H. Reliance Electric motor, 1/3 hp, 1725 rpm, 208-230/460 V, 1.8-1.6/0.8 amps, 60 Hz. right angle drive. Kice Industries VJ round airlock, Model: VJ 8x6x6, S/N: 131472 C19909. Reliance Electric motor, 1/2 hp, 1725 rpm, 208-230/460-480 V, 60 Hz, 3 phase. SM-Cyclo Sumitomo drive, ratio 29:1 , final speed: 59.4 rpm, torque: 599 in. lbs. Asco Tri-Point pressure operated switch, S/N: A276657, Cat. No: SA310. Asco Tri-Point pressure transducer, S/N: A254227, Cat. No: TA31A11, fluid: air, fluid: fuel gas, range: 0-27 in. W.C., maximum pressure: 15 psig. Applications include removing dust and other product streams from processing operations. Inlets: (1) 4 in. dia. port, (2) 3 in. dia. ports. Outlets: (1) 5-1/2 in. L x 5-1/2 in. W discharge. Overall dimensions: 4 ft. L x 3 ft. 6-1/4 in. W x 12 ft. 7-1/2 in. H.(ACN117a).