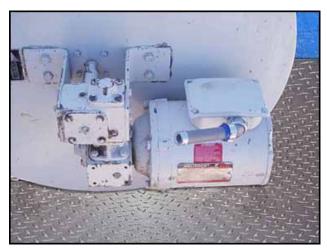

| 1995 Kice Industries Inc. Vertical Dust Collector |                   |
|---------------------------------------------------|-------------------|
| Mfg: Kice Industries Inc.                         | Model: HRB 12-6   |
| Stock No: RGMP407.3a                              | Serial No: 131472 |

1995 Kice Industries Inc. Vertical Dust Collector. Model: HRB 12-6. S/N: 131472. Number of filters: 12. Filter dimensions: 4 in. dia. x 5 ft. 9 in. H. Total filter surface area: 85 sq. ft. Filter access door dimensions: 1 ft. 3 in. W x 3 ft. 5 in. H. Reliance Electric motor, 1/3 hp, 1725 rpm, 208-230/460 V, 1.8-1.6/0.8 amps, 60 Hz. right angle drive. Kice Industries VJ round airlock, Model: VJ 8x6x6, S/N: 131472 C19909. Reliance Electric motor, 1/2 hp, 1725 rpm, 208-230/460-480 V, 60 Hz, 3 phase. SM-Cyclo Sumitomo drive, ratio 29:1 , final speed: 59.4 rpm, torque: 599 in. lbs. Asco Tri-Point pressure operated switch, S/N: A276657, Cat. No: SA310. Asco Tri-Point pressure transducer, S/N: A254227, Cat. No: TA31A11, fluid: air, fluid: fuel gas, range: 0-27 in. W.C., maximum pressure: 15 psig. Applications include removing dust and other product streams from processing operations. Inlets: (1) 4 in. dia. port, (2) 3 in. dia. ports. Outlets: (1) 5-1/2 in. L x 5-1/2 in. W discharge. Overall dimensions: 4 ft. L x 3 ft. 6-1/4 in. W x 12 ft. 7-1/2 in. H.(ACN117a).