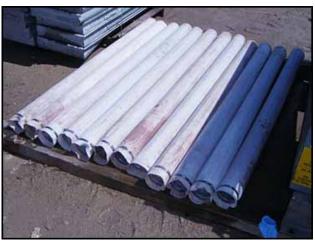

1995 Kice Industries Inc. Vertical Dust Collector. Model: HRB 12-6. S/N: 131472. Number of filters: 12. Filter dimensions: 4 in. dia. x 5 ft. 9 in. H. Total filter surface area: 85 sq. ft. Filter access door dimensions: 1 ft. 3 in. W x 3 ft. 5 in. H. Reliance Electric motor, 1/3 hp, 1725 rpm, 208-230/460 V, 1.8-1.6/0.8 amps, 60 Hz. right angle drive. Kice Industries VJ round airlock, Model: VJ 8x6x6, S/N: 131472 C19909. Reliance Electric motor, 1/2 hp, 1725 rpm, 208-230/460-480 V, 60 Hz, 3 phase. SM-Cyclo Sumitomo drive, ratio 29:1 , final speed: 59.4 rpm, torque: 599 in. lbs. Asco Tri-Point pressure operated switch, S/N: A276657, Cat. No: SA310. Asco Tri-Point pressure transducer, S/N: A254227, Cat. No: TA31A11, fluid: air, fluid: fuel gas, range: 0-27 in. W.C., maximum pressure: 15 psig. Applications include removing dust and other product streams from processing operations. Inlets: (1) 4 in. dia. port, (2) 3 in. dia. ports. Outlets: (1) 5-1/2 in. L x 5-1/2 in. W discharge. Overall dimensions: 4 ft. L x 3 ft. 6-1/4 in. W x 12 ft. 7-1/2 in. H.(ACN117a).