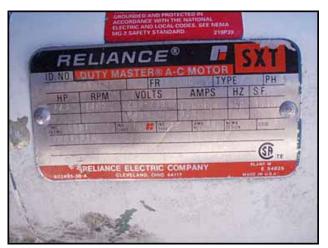

1995 Kice Industries Inc. Vertical Dust Collector. Model: HRB 12-6. S/N: 131472. Number of filters: 12. Filter dimensions: 4 in. dia. x 5 ft. 9 in. H. Total filter surface area: 85 sq. ft. Filter access door dimensions: 1 ft. 3 in. W x 3 ft. 5 in. H. Reliance Electric motor, 1/3 hp, 1725 rpm, 208-230/460 V, 1.8-1.6/0.8 amps, 60 Hz. right angle drive. Kice Industries VJ round airlock, Model: VJ 8x6x6, S/N: 131472 C19909. Reliance Electric motor, 1/2 hp, 1725 rpm, 208-230/460-480 V, 60 Hz, 3 phase. SM-Cyclo Sumitomo drive, ratio 29:1 , final speed: 59.4 rpm, torque: 599 in. lbs. Asco Tri-Point pressure operated switch, S/N: A276657, Cat. No: SA310. Asco Tri-Point pressure transducer, S/N: A254227, Cat. No: TA31A11, fluid: air, fluid: fuel gas, range: 0-27 in. W.C., maximum pressure: 15 psig. Applications include removing dust and other product streams from processing operations. Inlets: (1) 4 in. dia. port, (2) 3 in. dia. ports. Outlets: (1) 5-1/2 in. L x 5-1/2 in. W discharge. Overall dimensions: 4 ft. L x 3 ft. 6-1/4 in. W x 12 ft. 7-1/2 in. H.(ACN117a).