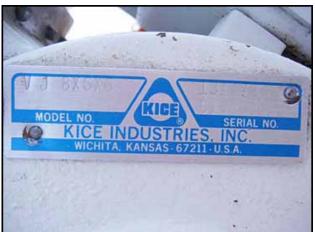

1995 Kice Industries Inc. Vertical Dust Collector. Model: HRB 12-6. S/N: 131472. Number of filters: 12. Filter dimensions: 4 in. dia. x 5 ft. 9 in. H. Total filter surface area: 85 sq. ft. Filter access door dimensions: 1 ft. 3 in. W x 3 ft. 5 in. H. Reliance Electric motor, 1/3 hp, 1725 rpm, 208-230/460 V, 1.8-1.6/0.8 amps, 60 Hz. right angle drive. Kice Industries VJ round airlock, Model: VJ 8x6x6, S/N: 131472 C19909. Reliance Electric motor, 1/2 hp, 1725 rpm, 208-230/460-480 V, 60 Hz, 3 phase. SM-Cyclo Sumitomo drive, ratio 29:1 , final speed: 59.4 rpm, torque: 599 in. lbs. Asco Tri-Point pressure operated switch, S/N: A276657, Cat. No: SA310. Asco Tri-Point pressure transducer, S/N: A254227, Cat. No: TA31A11, fluid: air, fluid: fuel gas, range: 0-27 in. W.C., maximum pressure: 15 psig. Applications include removing dust and other product streams from processing operations. Inlets: (1) 4 in. dia. port, (2) 3 in. dia. ports. Outlets: (1) 5-1/2 in. L x 5-1/2 in. W discharge. Overall dimensions: 4 ft. L x 3 ft. 6-1/4 in. W x 12 ft. 7-1/2 in. H.(ACN117a).