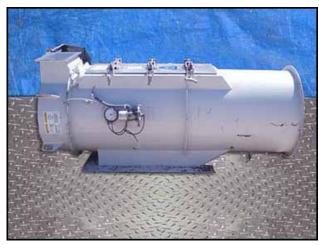

| 1995 Kice Industries Inc. Vertical Dust Collector |                   |
|---------------------------------------------------|-------------------|
| Mfg: Kice Industries Inc.                         | Model: HRB 12-6   |
| Stock No: RGMP407.3a                              | Serial No: 131472 |

1995 Kice Industries Inc. Vertical Dust Collector. Model: HRB 12-6. S/N: 131472. Number of filters: 12. Filter dimensions: 4 in. dia. x 5 ft. 9 in. H. Total filter surface area: 85 sq. ft. Filter access door dimensions: 1 ft. 3 in. W x 3 ft. 5 in. H. Reliance Electric motor, 1/3 hp, 1725 rpm, 208-230/460 V, 1.8-1.6/0.8 amps, 60 Hz. right angle drive. Kice Industries VJ round airlock, Model: VJ 8x6x6, S/N: 131472 C19909. Reliance Electric motor, 1/2 hp, 1725 rpm, 208-230/460-480 V, 60 Hz, 3 phase. SM-Cyclo Sumitomo drive, ratio 29:1 , final speed: 59.4 rpm, torque: 599 in. lbs. Asco Tri-Point pressure operated switch, S/N: A276657, Cat. No: SA310. Asco Tri-Point pressure transducer, S/N: A254227, Cat. No: TA31A11, fluid: air, fluid: fuel gas, range: 0-27 in. W.C., maximum pressure: 15 psig. Applications include removing dust and other product streams from processing operations. Inlets: (1) 4 in. dia. port, (2) 3 in. dia. ports. Outlets: (1) 5-1/2 in. L x 5-1/2 in. W discharge. Overall dimensions: 4 ft. L x 3 ft. 6-1/4 in. W x 12 ft. 7-1/2 in. H.(ACN117a).