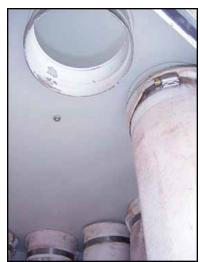

1995 Kice Industries Inc. Vertical Dust Collector. Model: HRB 12-6. S/N: 131472. Number of filters: 12. Filter dimensions: 4 in. dia. x 5 ft. 9 in. H. Total filter surface area: 85 sq. ft. Filter access door dimensions: 1 ft. 3 in. W x 3 ft. 5 in. H. Reliance Electric motor, 1/3 hp, 1725 rpm, 208-230/460 V, 1.8-1.6/0.8 amps, 60 Hz. right angle drive. Kice Industries VJ round airlock, Model: VJ 8x6x6, S/N: 131472 C19909. Reliance Electric motor, 1/2 hp, 1725 rpm, 208-230/460-480 V, 60 Hz, 3 phase. SM-Cyclo Sumitomo drive, ratio 29:1 , final speed: 59.4 rpm, torque: 599 in. lbs. Asco Tri-Point pressure operated switch, S/N: A276657, Cat. No: SA310. Asco Tri-Point pressure transducer, S/N: A254227, Cat. No: TA31A11, fluid: air, fluid: fuel gas, range: 0-27 in. W.C., maximum pressure: 15 psig. Applications include removing dust and other product streams from processing operations. Inlets: (1) 4 in. dia. port, (2) 3 in. dia. ports. Outlets: (1) 5-1/2 in. L x 5-1/2 in. W discharge. Overall dimensions: 4 ft. L x 3 ft. 6-1/4 in. W x 12 ft. 7-1/2 in. H.(ACN117a).