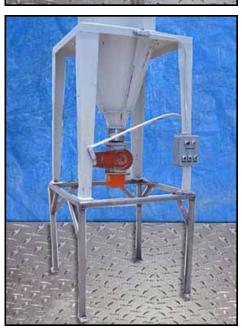

1995 Kice Industries Inc. Vertical Dust Collector. Model: HRB 12-6. S/N: 131472. Number of filters: 12. Filter dimensions: 4 in. dia. x 5 ft. 9 in. H. Total filter surface area: 85 sq. ft. Filter access door dimensions: 1 ft. 3 in. W x 3 ft. 5 in. H. Reliance Electric motor, 1/3 hp, 1725 rpm, 208-230/460 V, 1.8-1.6/0.8 amps, 60 Hz. right angle drive. Kice Industries VJ round airlock, Model: VJ 8x6x6, S/N: 131472 C19909. Reliance Electric motor, 1/2 hp, 1725 rpm, 208-230/460-480 V, 60 Hz, 3 phase. SM-Cyclo Sumitomo drive, ratio 29:1 , final speed: 59.4 rpm, torque: 599 in. lbs. Asco Tri-Point pressure operated switch, S/N: A276657, Cat. No: SA310. Asco Tri-Point pressure transducer, S/N: A254227, Cat. No: TA31A11, fluid: air, fluid: fuel gas, range: 0-27 in. W.C., maximum pressure: 15 psig. Applications include removing dust and other product streams from processing operations. Inlets: (1) 4 in. dia. port, (2) 3 in. dia. ports. Outlets: (1) 5-1/2 in. L x 5-1/2 in. W discharge. Overall dimensions: 4 ft. L x 3 ft. 6-1/4 in. W x 12 ft. 7-1/2 in. H.(ACN117a).