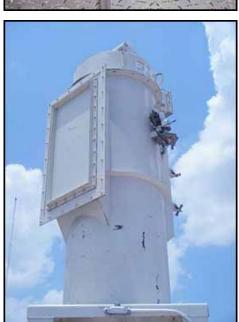

| 1995 Kice Industries Inc. Vertical Dust Collector |                   |
|---------------------------------------------------|-------------------|
| Mfg: Kice Industries Inc.                         | Model: HRB 12-6   |
| Stock No: RGMP407.3a                              | Serial No: 131472 |

1995 Kice Industries Inc. Vertical Dust Collector. Model: HRB 12-6. S/N: 131472. Number of filters: 12. Filter dimensions: 4 in. dia. x 5 ft. 9 in. H. Total filter surface area: 85 sq. ft. Filter access door dimensions: 1 ft. 3 in. W x 3 ft. 5 in. H. Reliance Electric motor, 1/3 hp, 1725 rpm, 208-230/460 V, 1.8-1.6/0.8 amps, 60 Hz. right angle drive. Kice Industries VJ round airlock, Model: VJ 8x6x6, S/N: 131472 C19909. Reliance Electric motor, 1/2 hp, 1725 rpm, 208-230/460-480 V, 60 Hz, 3 phase. SM-Cyclo Sumitomo drive, ratio 29:1 , final speed: 59.4 rpm, torque: 599 in. lbs. Asco Tri-Point pressure operated switch, S/N: A276657, Cat. No: SA310. Asco Tri-Point pressure transducer, S/N: A254227, Cat. No: TA31A11, fluid: air, fluid: fuel gas, range: 0-27 in. W.C., maximum pressure: 15 psig. Applications include removing dust and other product streams from processing operations. Inlets: (1) 4 in. dia. port, (2) 3 in. dia. ports. Outlets: (1) 5-1/2 in. L x 5-1/2 in. W discharge. Overall dimensions: 4 ft. L x 3 ft. 6-1/4 in. W x 12 ft. 7-1/2 in. H.(ACN117a).