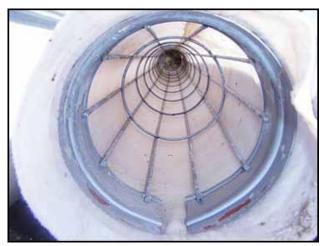

1995 Kice Industries Inc. Vertical Dust Collector. Model: HRB 12-6. S/N: 131472. Number of filters: 12. Filter dimensions: 4 in. dia. x 5 ft. 9 in. H. Total filter surface area: 85 sq. ft. Filter access door dimensions: 1 ft. 3 in. W x 3 ft. 5 in. H. Reliance Electric motor, 1/3 hp, 1725 rpm, 208-230/460 V, 1.8-1.6/0.8 amps, 60 Hz. right angle drive. Kice Industries VJ round airlock, Model: VJ 8x6x6, S/N: 131472 C19909. Reliance Electric motor, 1/2 hp, 1725 rpm, 208-230/460-480 V, 60 Hz, 3 phase. SM-Cyclo Sumitomo drive, ratio 29:1 , final speed: 59.4 rpm, torque: 599 in. lbs. Asco Tri-Point pressure operated switch, S/N: A276657, Cat. No: SA310. Asco Tri-Point pressure transducer, S/N: A254227, Cat. No: TA31A11, fluid: air, fluid: fuel gas, range: 0-27 in. W.C., maximum pressure: 15 psig. Applications include removing dust and other product streams from processing operations. Inlets: (1) 4 in. dia. port, (2) 3 in. dia. ports. Outlets: (1) 5-1/2 in. L x 5-1/2 in. W discharge. Overall dimensions: 4 ft. L x 3 ft. 6-1/4 in. W x 12 ft. 7-1/2 in. H.(ACN117a).