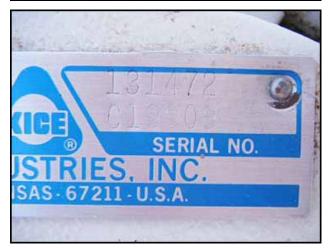

| 1995 Kice Industries Inc. Vertical Dust Collector |                   |
|---------------------------------------------------|-------------------|
| Mfg: Kice Industries Inc.                         | Model: HRB 12-6   |
| Stock No: RGMP407.3a                              | Serial No: 131472 |

1995 Kice Industries Inc. Vertical Dust Collector. Model: HRB 12-6. S/N: 131472. Number of filters: 12. Filter dimensions: 4 in. dia. x 5 ft. 9 in. H. Total filter surface area: 85 sq. ft. Filter access door dimensions: 1 ft. 3 in. W x 3 ft. 5 in. H. Reliance Electric motor, 1/3 hp, 1725 rpm, 208-230/460 V, 1.8-1.6/0.8 amps, 60 Hz. right angle drive. Kice Industries VJ round airlock, Model: VJ 8x6x6, S/N: 131472 C19909. Reliance Electric motor, 1/2 hp, 1725 rpm, 208-230/460-480 V, 60 Hz, 3 phase. SM-Cyclo Sumitomo drive, ratio 29:1 , final speed: 59.4 rpm, torque: 599 in. lbs. Asco Tri-Point pressure operated switch, S/N: A276657, Cat. No: SA310. Asco Tri-Point pressure transducer, S/N: A254227, Cat. No: TA31A11, fluid: air, fluid: fuel gas, range: 0-27 in. W.C., maximum pressure: 15 psig. Applications include removing dust and other product streams from processing operations. Inlets: (1) 4 in. dia. port, (2) 3 in. dia. ports. Outlets: (1) 5-1/2 in. L x 5-1/2 in. W discharge. Overall dimensions: 4 ft. L x 3 ft. 6-1/4 in. W x 12 ft. 7-1/2 in. H.(ACN117a).