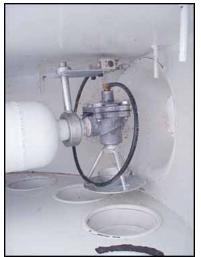

1995 Kice Industries Inc. Vertical Dust Collector. Model: HRB 12-6. S/N: 131472. Number of filters: 12. Filter dimensions: 4 in. dia. x 5 ft. 9 in. H. Total filter surface area: 85 sq. ft. Filter access door dimensions: 1 ft. 3 in. W x 3 ft. 5 in. H. Reliance Electric motor, 1/3 hp, 1725 rpm, 208-230/460 V, 1.8-1.6/0.8 amps, 60 Hz. right angle drive. Kice Industries VJ round airlock, Model: VJ 8x6x6, S/N: 131472 C19909. Reliance Electric motor, 1/2 hp, 1725 rpm, 208-230/460-480 V, 60 Hz, 3 phase. SM-Cyclo Sumitomo drive, ratio 29:1 , final speed: 59.4 rpm, torque: 599 in. lbs. Asco Tri-Point pressure operated switch, S/N: A276657, Cat. No: SA310. Asco Tri-Point pressure transducer, S/N: A254227, Cat. No: TA31A11, fluid: air, fluid: fuel gas, range: 0-27 in. W.C., maximum pressure: 15 psig. Applications include removing dust and other product streams from processing operations. Inlets: (1) 4 in. dia. port, (2) 3 in. dia. ports. Outlets: (1) 5-1/2 in. L x 5-1/2 in. W discharge. Overall dimensions: 4 ft. L x 3 ft. 6-1/4 in. W x 12 ft. 7-1/2 in. H.(ACN117a).