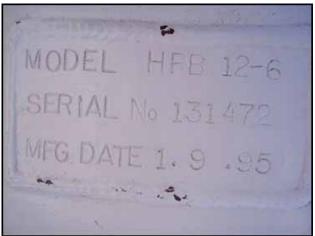

| 1995 Kice Industries Inc. Vertical Dust Collector |                   |
|---------------------------------------------------|-------------------|
| Mfg: Kice Industries Inc.                         | Model: HRB 12-6   |
| Stock No: RGMP407.3a                              | Serial No: 131472 |

1995 Kice Industries Inc. Vertical Dust Collector. Model: HRB 12-6. S/N: 131472. Number of filters: 12. Filter dimensions: 4 in. dia. x 5 ft. 9 in. H. Total filter surface area: 85 sq. ft. Filter access door dimensions: 1 ft. 3 in. W x 3 ft. 5 in. H. Reliance Electric motor, 1/3 hp, 1725 rpm, 208-230/460 V, 1.8-1.6/0.8 amps, 60 Hz. right angle drive. Kice Industries VJ round airlock, Model: VJ 8x6x6, S/N: 131472 C19909. Reliance Electric motor, 1/2 hp, 1725 rpm, 208-230/460-480 V, 60 Hz, 3 phase. SM-Cyclo Sumitomo drive, ratio 29:1 , final speed: 59.4 rpm, torque: 599 in. lbs. Asco Tri-Point pressure operated switch, S/N: A276657, Cat. No: SA310. Asco Tri-Point pressure transducer, S/N: A254227, Cat. No: TA31A11, fluid: air, fluid: fuel gas, range: 0-27 in. W.C., maximum pressure: 15 psig. Applications include removing dust and other product streams from processing operations. Inlets: (1) 4 in. dia. port, (2) 3 in. dia. ports. Outlets: (1) 5-1/2 in. L x 5-1/2 in. W discharge. Overall dimensions: 4 ft. L x 3 ft. 6-1/4 in. W x 12 ft. 7-1/2 in. H.(ACN117a).