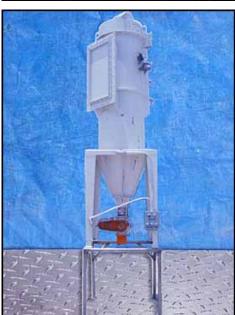

| 1995 Kice Industries Inc. Vertical Dust Collector |                   |
|---------------------------------------------------|-------------------|
| Mfg: Kice Industries Inc.                         | Model: HRB 12-6   |
| Stock No: RGMP407.3a                              | Serial No: 131472 |

1995 Kice Industries Inc. Vertical Dust Collector. Model: HRB 12-6. S/N: 131472. Number of filters: 12. Filter dimensions: 4 in. dia. x 5 ft. 9 in. H. Total filter surface area: 85 sq. ft. Filter access door dimensions: 1 ft. 3 in. W x 3 ft. 5 in. H. Reliance Electric motor, 1/3 hp, 1725 rpm, 208-230/460 V, 1.8-1.6/0.8 amps, 60 Hz. right angle drive. Kice Industries VJ round airlock, Model: VJ 8x6x6, S/N: 131472 C19909. Reliance Electric motor, 1/2 hp, 1725 rpm, 208-230/460-480 V, 60 Hz, 3 phase. SM-Cyclo Sumitomo drive, ratio 29:1 , final speed: 59.4 rpm, torque: 599 in. lbs. Asco Tri-Point pressure operated switch, S/N: A276657, Cat. No: SA310. Asco Tri-Point pressure transducer, S/N: A254227, Cat. No: TA31A11, fluid: air, fluid: fuel gas, range: 0-27 in. W.C., maximum pressure: 15 psig. Applications include removing dust and other product streams from processing operations. Inlets: (1) 4 in. dia. port, (2) 3 in. dia. ports. Outlets: (1) 5-1/2 in. L x 5-1/2 in. W discharge. Overall dimensions: 4 ft. L x 3 ft. 6-1/4 in. W x 12 ft. 7-1/2 in. H.(ACN117a).