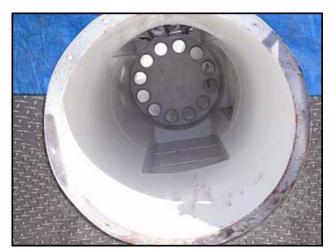

1995 Kice Industries Inc. Vertical Dust Collector. Model: HRB 12-6. S/N: 131472. Number of filters: 12. Filter dimensions: 4 in. dia. x 5 ft. 9 in. H. Total filter surface area: 85 sq. ft. Filter access door dimensions: 1 ft. 3 in. W x 3 ft. 5 in. H. Reliance Electric motor, 1/3 hp, 1725 rpm, 208-230/460 V, 1.8-1.6/0.8 amps, 60 Hz. right angle drive. Kice Industries VJ round airlock, Model: VJ 8x6x6, S/N: 131472 C19909. Reliance Electric motor, 1/2 hp, 1725 rpm, 208-230/460-480 V, 60 Hz, 3 phase. SM-Cyclo Sumitomo drive, ratio 29:1 , final speed: 59.4 rpm, torque: 599 in. lbs. Asco Tri-Point pressure operated switch, S/N: A276657, Cat. No: SA310. Asco Tri-Point pressure transducer, S/N: A254227, Cat. No: TA31A11, fluid: air, fluid: fuel gas, range: 0-27 in. W.C., maximum pressure: 15 psig. Applications include removing dust and other product streams from processing operations. Inlets: (1) 4 in. dia. port, (2) 3 in. dia. ports. Outlets: (1) 5-1/2 in. L x 5-1/2 in. W discharge. Overall dimensions: 4 ft. L x 3 ft. 6-1/4 in. W x 12 ft. 7-1/2 in. H.(ACN117a).