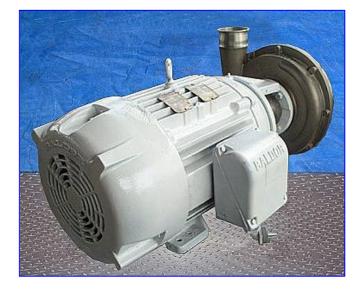

## Fristam FPX-Series Centrifugal Pump

Mfg: Fristam

Model: FPX1161-320

Stock No. RLOL268.11

Serial No. FPX1161008457

Fristam FPX-Series Centrifugal Pump. Model: FPX1161-320. S/N: FPX1161008457. Capacity: 540 gpm @ 65 psi and 150 head/ft. Impeller diameter: 12 in. (305 mm). Baldor Industrial Motor, 30 hp, 230/460 V, 60 Hz, 3 phase. Inlet/Outlet: (2) 4 in. S-line fittings. Capable of delivering high volumes and high pressures while handling shear sensitive products, it is the pump of choice for products with viscosities up to 600 cps and process temperatures up to 400°F. The FPX series is well known for quiet, efficient, low maintenance operations. Overall dimensions: 37 in. L x 22 in. W x 19 in. H.