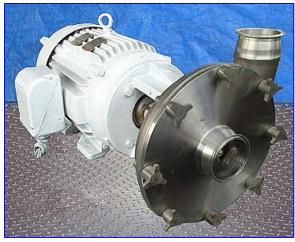

## Fristam FPX-Series Centrifugal Pump

Mfg: Fristam

Model: FPX1161-320

Stock No. RLOL268.11

Serial No. FPX1161008457

Fristam FPX-Series Centrifugal Pump. Model: FPX1161-320. S/N: FPX1161008457. Capacity: 540 gpm @ 65 psi and 150 head/ft. Impeller diameter: 12 in. (305 mm). Baldor Industrial Motor, 30 hp, 230/460 V, 60 Hz, 3 phase. Inlet/Outlet: (2) 4 in. S-line fittings. Capable of delivering high volumes and high pressures while handling shear sensitive products, it is the pump of choice for products with viscosities up to 600 cps and process temperatures up to 400°F. The FPX series is well known for quiet, efficient, low maintenance operations. Overall dimensions: 37 in. L x 22 in. W x 19 in. H.