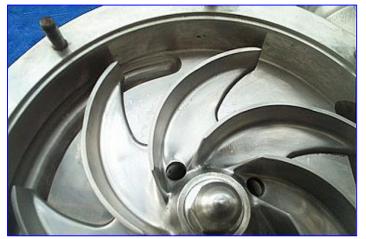

## Fristam FPX-Series Centrifugal Pump

Mfg: Fristam

Model: FPX1161-320

Stock No. RLOL268.11

Serial No. FPX1161008457

Fristam FPX-Series Centrifugal Pump. Model: FPX1161-320. S/N: FPX1161008457. Capacity: 540 gpm @ 65 psi and 150 head/ft. Impeller diameter: 12 in. (305 mm). Baldor Industrial Motor, 30 hp, 230/460 V, 60 Hz, 3 phase. Inlet/Outlet: (2) 4 in. S-line fittings. Capable of delivering high volumes and high pressures while handling shear sensitive products, it is the pump of choice for products with viscosities up to 600 cps and process temperatures up to 400°F. The FPX series is well known for quiet, efficient, low maintenance operations. Overall dimensions: 37 in. L x 22 in. W x 19 in. H.