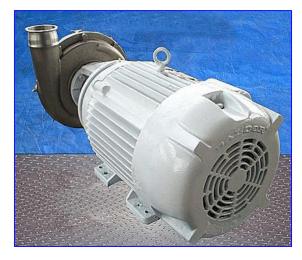

## Fristam FPX-Series Centrifugal Pump

Mfg: Fristam

Model: FPX1161-320

Stock No. RLOL268.11

Serial No. FPX1161008457

Fristam FPX-Series Centrifugal Pump. Model: FPX1161-320. S/N: FPX1161008457. Capacity: 540 gpm @ 65 psi and 150 head/ft. Impeller diameter: 12 in. (305 mm). Baldor Industrial Motor, 30 hp, 230/460 V, 60 Hz, 3 phase. Inlet/Outlet: (2) 4 in. S-line fittings. Capable of delivering high volumes and high pressures while handling shear sensitive products, it is the pump of choice for products with viscosities up to 600 cps and process temperatures up to 400°F. The FPX series is well known for quiet, efficient, low maintenance operations. Overall dimensions: 37 in. L x 22 in. W x 19 in. H.