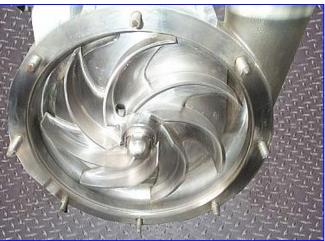

## Fristam FPX-Series Centrifugal Pump

Mfg: Fristam

Model: FPX1161-320

Stock No. RLOL268.11

Serial No. FPX1161008457

Fristam FPX-Series Centrifugal Pump. Model: FPX1161-320. S/N: FPX1161008457. Capacity: 540 gpm @ 65 psi and 150 head/ft. Impeller diameter: 12 in. (305 mm). Baldor Industrial Motor, 30 hp, 230/460 V, 60 Hz, 3 phase. Inlet/Outlet: (2) 4 in. S-line fittings. Capable of delivering high volumes and high pressures while handling shear sensitive products, it is the pump of choice for products with viscosities up to 600 cps and process temperatures up to 400°F. The FPX series is well known for quiet, efficient, low maintenance operations. Overall dimensions: 37 in. L x 22 in. W x 19 in. H.