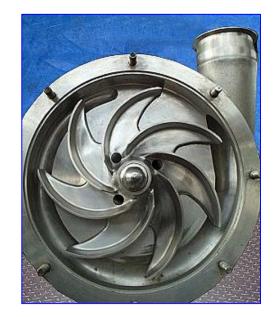

## Fristam FPX-Series Centrifugal Pump

Mfg: Fristam

Model: FPX1161-320

Stock No. RLOL268.11

Serial No. FPX1161008457

Fristam FPX-Series Centrifugal Pump. Model: FPX1161-320. S/N: FPX1161008457. Capacity: 540 gpm @ 65 psi and 150 head/ft. Impeller diameter: 12 in. (305 mm). Baldor Industrial Motor, 30 hp, 230/460 V, 60 Hz, 3 phase. Inlet/Outlet: (2) 4 in. S-line fittings. Capable of delivering high volumes and high pressures while handling shear sensitive products, it is the pump of choice for products with viscosities up to 600 cps and process temperatures up to 400°F. The FPX series is well known for quiet, efficient, low maintenance operations. Overall dimensions: 37 in. L x 22 in. W x 19 in. H.