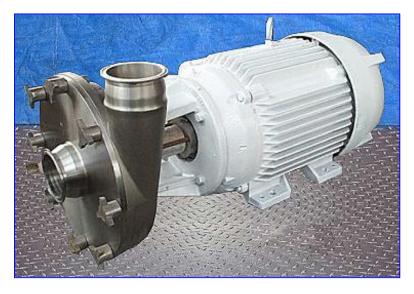

## Fristam FPX-Series Centrifugal Pump

Mfg: Fristam

Model: FPX1161-320

Stock No. RLOL268.11

Serial No. FPX1161008457

Fristam FPX-Series Centrifugal Pump. Model: FPX1161-320. S/N: FPX1161008457. Capacity: 540 gpm @ 65 psi and 150 head/ft. Impeller diameter: 12 in. (305 mm). Baldor Industrial Motor, 30 hp, 230/460 V, 60 Hz, 3 phase. Inlet/Outlet: (2) 4 in. S-line fittings. Capable of delivering high volumes and high pressures while handling shear sensitive products, it is the pump of choice for products with viscosities up to 600 cps and process temperatures up to 400°F. The FPX series is well known for quiet, efficient, low maintenance operations. Overall dimensions: 37 in. L x 22 in. W x 19 in. H.