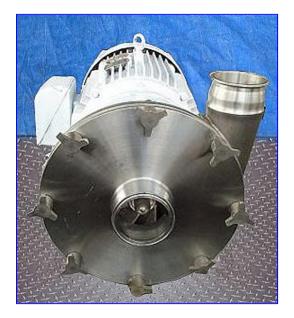

## Fristam FPX-Series Centrifugal Pump

Mfg: Fristam

Model: FPX1161-320

Stock No. RLOL268.11

Serial No. FPX1161008457

Fristam FPX-Series Centrifugal Pump. Model: FPX1161-320. S/N: FPX1161008457. Capacity: 540 gpm @ 65 psi and 150 head/ft. Impeller diameter: 12 in. (305 mm). Baldor Industrial Motor, 30 hp, 230/460 V, 60 Hz, 3 phase. Inlet/Outlet: (2) 4 in. S-line fittings. Capable of delivering high volumes and high pressures while handling shear sensitive products, it is the pump of choice for products with viscosities up to 600 cps and process temperatures up to 400°F. The FPX series is well known for quiet, efficient, low maintenance operations. Overall dimensions: 37 in. L x 22 in. W x 19 in. H.