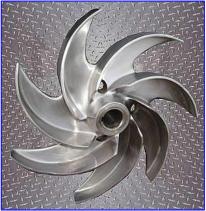

1996 Fristam Centrifugal Pump FPX Series. Model: FPX1161-320. S/N: FPX1161961560. Capacity: 500 gpm @ 67 psi and 155 head/ft. Impeller diameter: 12 in. Baldor Industrial Motor, 30 hp 1750 rpm, 230/460 volts, 76/38 amps, 60 Hz, 3 phase. Capable of delivering high volumes and high pressures while handling shear sensitive products, it is the pump of choice for products with viscosities up to 600 cps and process temperatures up to 400°F. The FPX series is well known for quiet and efficient, low maintenance operations. Inlets/outlets: (2) 4 in. S-line fittings. Overall dimensions: 3 ft. 1 in. L x 1 ft. 10 in. W x 1 ft. 9 in. H.