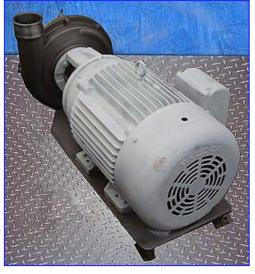

1996 Fristam Centrifugal Pump FPX Series. Model: FPX1161-320. S/N: FPX1161961560. Capacity: 500 gpm @ 67 psi and 155 head/ft. Impeller diameter: 12 in. Baldor Industrial Motor, 30 hp 1750 rpm, 230/460 volts, 76/38 amps, 60 Hz, 3 phase. Capable of delivering high volumes and high pressures while handling shear sensitive products, it is the pump of choice for products with viscosities up to 600 cps and process temperatures up to 400°F. The FPX series is well known for quiet and efficient, low maintenance operations. Inlets/outlets: (2) 4 in. S-line fittings. Overall dimensions: 3 ft. 1 in. L x 1 ft. 10 in. W x 1 ft. 9 in. H.