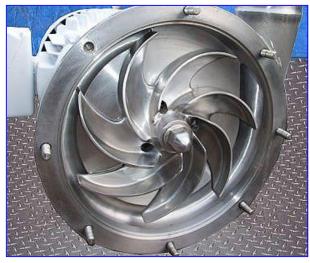

1996 Fristam Centrifugal Pump FPX Series. Model: FPX1161-320. S/N: FPX1161961560. Capacity: 500 gpm @ 67 psi and 155 head/ft. Impeller diameter: 12 in. Baldor Industrial Motor, 30 hp 1750 rpm, 230/460 volts, 76/38 amps, 60 Hz, 3 phase. Capable of delivering high volumes and high pressures while handling shear sensitive products, it is the pump of choice for products with viscosities up to 600 cps and process temperatures up to 400°F. The FPX series is well known for quiet and efficient, low maintenance operations. Inlets/outlets: (2) 4 in. S-line fittings. Overall dimensions: 3 ft. 1 in. L x 1 ft. 10 in. W x 1 ft. 9 in. H.