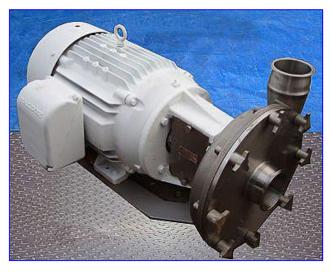

1996 Fristam Centrifugal Pump FPX Series. Model: FPX1161-320. S/N: FPX1161961560. Capacity: 500 gpm @ 67 psi and 155 head/ft. Impeller diameter: 12 in. Baldor Industrial Motor, 30 hp 1750 rpm, 230/460 volts, 76/38 amps, 60 Hz, 3 phase. Capable of delivering high volumes and high pressures while handling shear sensitive products, it is the pump of choice for products with viscosities up to 600 cps and process temperatures up to 400°F. The FPX series is well known for quiet and efficient, low maintenance operations. Inlets/outlets: (2) 4 in. S-line fittings. Overall dimensions: 3 ft. 1 in. L x 1 ft. 10 in. W x 1 ft. 9 in. H.