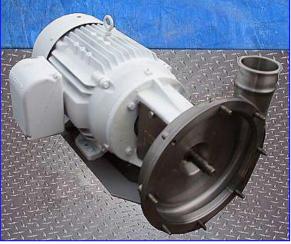

1996 Fristam Centrifugal Pump FPX Series. Model: FPX1161-320. S/N: FPX1161961560. Capacity: 500 gpm @ 67 psi and 155 head/ft. Impeller diameter: 12 in. Baldor Industrial Motor, 30 hp 1750 rpm, 230/460 volts, 76/38 amps, 60 Hz, 3 phase. Capable of delivering high volumes and high pressures while handling shear sensitive products, it is the pump of choice for products with viscosities up to 600 cps and process temperatures up to 400°F. The FPX series is well known for quiet and efficient, low maintenance operations. Inlets/outlets: (2) 4 in. S-line fittings. Overall dimensions: 3 ft. 1 in. L x 1 ft. 10 in. W x 1 ft. 9 in. H.