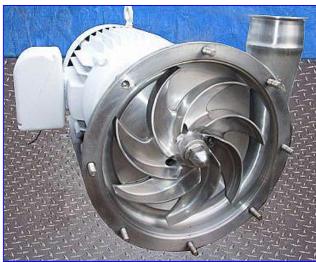

| 1996 Fristam Centrifugal Pump FPX Series |                                  |
|------------------------------------------|----------------------------------|
| Mfg: Fristam                             | Model: FPX1161-320               |
| Stock No. RLOL283.15                     | Serial No <u>.</u> FPX1161961560 |

1996 Fristam Centrifugal Pump FPX Series. Model: FPX1161-320. S/N: FPX1161961560. Capacity: 500 gpm @ 67 psi and 155 head/ft. Impeller diameter: 12 in. Baldor Industrial Motor, 30 hp 1750 rpm, 230/460 volts, 76/38 amps, 60 Hz, 3 phase. Capable of delivering high volumes and high pressures while handling shear sensitive products, it is the pump of choice for products with viscosities up to 600 cps and process temperatures up to 400°F. The FPX series is well known for quiet and efficient, low maintenance operations. Inlets/outlets: (2) 4 in. S-line fittings. Overall dimensions: 3 ft. 1 in. L x 1 ft. 10 in. W x 1 ft. 9 in. H.