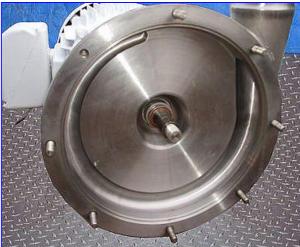

1996 Fristam Centrifugal Pump FPX Series. Model: FPX1161-320. S/N: FPX1161961560. Capacity: 500 gpm @ 67 psi and 155 head/ft. Impeller diameter: 12 in. Baldor Industrial Motor, 30 hp 1750 rpm, 230/460 volts, 76/38 amps, 60 Hz, 3 phase. Capable of delivering high volumes and high pressures while handling shear sensitive products, it is the pump of choice for products with viscosities up to 600 cps and process temperatures up to 400°F. The FPX series is well known for quiet and efficient, low maintenance operations. Inlets/outlets: (2) 4 in. S-line fittings. Overall dimensions: 3 ft. 1 in. L x 1 ft. 10 in. W x 1 ft. 9 in. H.