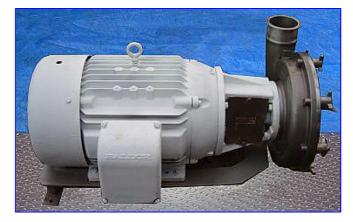

| 1996 Fristam Centrifugal Pump FPX Series |                                  |
|------------------------------------------|----------------------------------|
| Mfg: Fristam                             | Model: FPX1161-320               |
| Stock No. RLOL283.15                     | Serial No <u>.</u> FPX1161961560 |

1996 Fristam Centrifugal Pump FPX Series. Model: FPX1161-320. S/N: FPX1161961560. Capacity: 500 gpm @ 67 psi and 155 head/ft. Impeller diameter: 12 in. Baldor Industrial Motor, 30 hp 1750 rpm, 230/460 volts, 76/38 amps, 60 Hz, 3 phase. Capable of delivering high volumes and high pressures while handling shear sensitive products, it is the pump of choice for products with viscosities up to 600 cps and process temperatures up to 400°F. The FPX series is well known for quiet and efficient, low maintenance operations. Inlets/outlets: (2) 4 in. S-line fittings. Overall dimensions: 3 ft. 1 in. L x 1 ft. 10 in. W x 1 ft. 9 in. H.