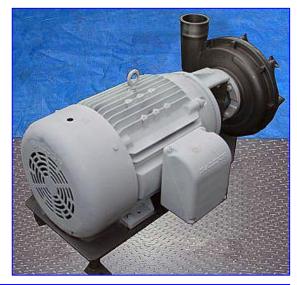

1996 Fristam Centrifugal Pump FPX Series. Model: FPX1161-320. S/N: FPX1161961560. Capacity: 500 gpm @ 67 psi and 155 head/ft. Impeller diameter: 12 in. Baldor Industrial Motor, 30 hp 1750 rpm, 230/460 volts, 76/38 amps, 60 Hz, 3 phase. Capable of delivering high volumes and high pressures while handling shear sensitive products, it is the pump of choice for products with viscosities up to 600 cps and process temperatures up to 400°F. The FPX series is well known for quiet and efficient, low maintenance operations. Inlets/outlets: (2) 4 in. S-line fittings. Overall dimensions: 3 ft. 1 in. L x 1 ft. 10 in. W x 1 ft. 9 in. H.