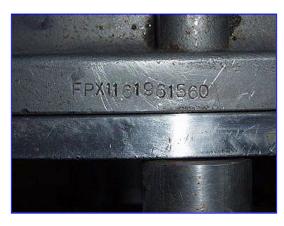

| 1996 Fristam Centrifugal Pump FPX Series |                                  |
|------------------------------------------|----------------------------------|
| Mfg: Fristam                             | Model: FPX1161-320               |
| Stock No. RLOL283.15                     | Serial No <u>.</u> FPX1161961560 |

1996 Fristam Centrifugal Pump FPX Series. Model: FPX1161-320. S/N: FPX1161961560. Capacity: 500 gpm @ 67 psi and 155 head/ft. Impeller diameter: 12 in. Baldor Industrial Motor, 30 hp 1750 rpm, 230/460 volts, 76/38 amps, 60 Hz, 3 phase. Capable of delivering high volumes and high pressures while handling shear sensitive products, it is the pump of choice for products with viscosities up to 600 cps and process temperatures up to 400°F. The FPX series is well known for quiet and efficient, low maintenance operations. Inlets/outlets: (2) 4 in. S-line fittings. Overall dimensions: 3 ft. 1 in. L x 1 ft. 10 in. W x 1 ft. 9 in. H.