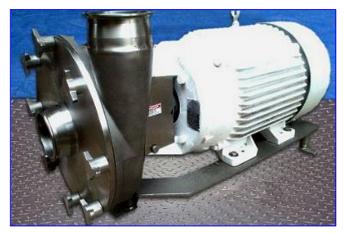

Fristam FPX-Series Centrifugal Pump. Model: FPX1161-320. S/N: FPX1161963308. Capacity: 540 gpm @ 65 psi and 150 head/ft. Impeller diameter: 12 in. Baldor Industrial Motor, 30 hp. Capable of delivering high volumes and high pressures while handling shear sensitive products, it is the pump of choice for products with viscosities up to 600 cps and process temperatures up to 400°F. The FPX series is well known for quiet, efficient, low maintenance operations. Inlets/outlets: (2) 4 in. S-line fittings. Overall dimensions: 37 in. L x 19 in. W x 21 in. H.