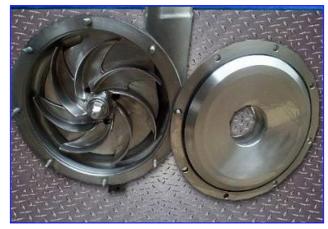

Fristam FPX-Series Centrifugal Pump. Model: FPX1161-320. S/N: FPX1161963308. Capacity: 540 gpm @ 65 psi and 150 head/ft. Impeller diameter: 12 in. Baldor Industrial Motor, 30 hp. Capable of delivering high volumes and high pressures while handling shear sensitive products, it is the pump of choice for products with viscosities up to 600 cps and process temperatures up to 400°F. The FPX series is well known for quiet, efficient, low maintenance operations. Inlets/outlets: (2) 4 in. S-line fittings. Overall dimensions: 37 in. L x 19 in. W x 21 in. H.