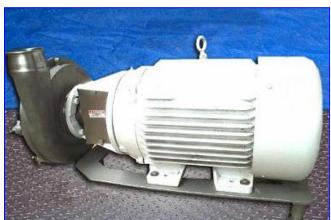

Fristam FPX-Series Centrifugal Pump. Model: FPX1161-320. S/N: FPX1161963308. Capacity: 540 gpm @ 65 psi and 150 head/ft. Impeller diameter: 12 in. Baldor Industrial Motor, 30 hp. Capable of delivering high volumes and high pressures while handling shear sensitive products, it is the pump of choice for products with viscosities up to 600 cps and process temperatures up to 400°F. The FPX series is well known for quiet, efficient, low maintenance operations. Inlets/outlets: (2) 4 in. S-line fittings. Overall dimensions: 37 in. L x 19 in. W x 21 in. H.