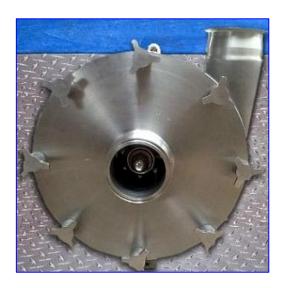

Fristam FPX-Series Centrifugal Pump. Model: FPX1161-320. S/N: FPX1161963308. Capacity: 540 gpm @ 65 psi and 150 head/ft. Impeller diameter: 12 in. Baldor Industrial Motor, 30 hp. Capable of delivering high volumes and high pressures while handling shear sensitive products, it is the pump of choice for products with viscosities up to 600 cps and process temperatures up to 400°F. The FPX series is well known for quiet, efficient, low maintenance operations. Inlets/outlets: (2) 4 in. S-line fittings. Overall dimensions: 37 in. L x 19 in. W x 21 in. H.