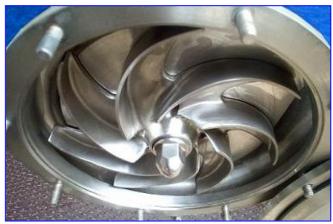

Fristam FPX-Series Centrifugal Pump. Model: FPX1161-320. S/N: FPX1161963308. Capacity: 540 gpm @ 65 psi and 150 head/ft. Impeller diameter: 12 in. Baldor Industrial Motor, 30 hp. Capable of delivering high volumes and high pressures while handling shear sensitive products, it is the pump of choice for products with viscosities up to 600 cps and process temperatures up to 400°F. The FPX series is well known for quiet, efficient, low maintenance operations. Inlets/outlets: (2) 4 in. S-line fittings. Overall dimensions: 37 in. L x 19 in. W x 21 in. H.