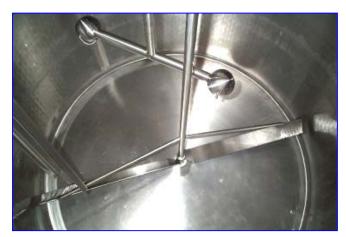

## Girton Jacketed Processor Tank-800 Gallon.

- Model PW-8,
- S/N 73090606,
- Has wipe-sweep agitator w/ drive and motor,
- Dual spray-balls,
- Adjustable-angle baffle and temperature probes.
- 2 in. outlet,
- (3) 2 in. inlet, (1) 1-1/2 in. inlet,
- 19 in. sealable manhole.
- Jacket inlets (2) 2 in.,
- Jacket outlets (2) 2 in.
- Inside dimensions 68 in. diameter, 60 in. H.
- Ladder 5 rungs at 15 in. W, (6) Legs at 10-1/2 in. H.
- Overall dimensions 77 in. W, 79 in. L, 102 in. H.