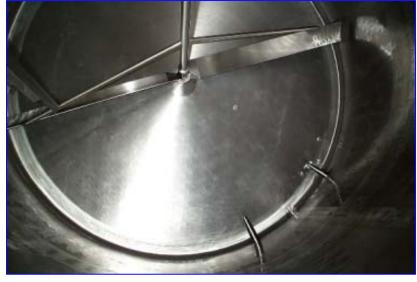

## Girton Jacketed Processor Tank-800 Gallon.

- Model PW-8,
- S/N 73090606,
- Has wipe-sweep agitator w/ drive and motor,
- Dual spray-balls,
- Adjustable-angle baffle and temperature probes.
- 2 in. outlet,
- (3) 2 in. inlet, (1) 1-1/2 in. inlet,
- 19 in. sealable manhole.
- Jacket inlets (2) 2 in.,
- Jacket outlets (2) 2 in.
- Inside dimensions 68 in. diameter, 60 in. H.
- Ladder 5 rungs at 15 in. W, (6) Legs at 10-1/2 in. H.
- Overall dimensions 77 in. W, 79 in. L, 102 in. H.