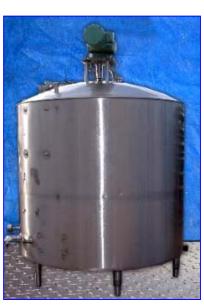

## Girton Jacketed Processor Tank-800 Gallon.

- Model PW-8,
- S/N 73090606,
- Has wipe-sweep agitator w/ drive and motor,
- Dual spray-balls,
- Adjustable-angle baffle and temperature probes.
- 2 in. outlet,
- (3) 2 in. inlet, (1) 1-1/2 in. inlet,
- 19 in. sealable manhole.
- Jacket inlets (2) 2 in.,
- Jacket outlets (2) 2 in.
- Inside dimensions 68 in. diameter, 60 in. H.
- Ladder 5 rungs at 15 in. W, (6) Legs at 10-1/2 in. H.
- Overall dimensions 77 in. W, 79 in. L, 102 in. H.