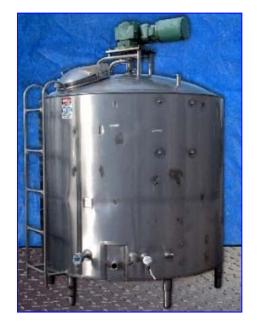

## Girton Jacketed Processor Tank-800 Gallon.

- Model PW-8,
- S/N 73090606,
- Has wipe-sweep agitator w/ drive and motor,
- Dual spray-balls,
- Adjustable-angle baffle and temperature probes.
- 2 in. outlet,
- (3) 2 in. inlet, (1) 1-1/2 in. inlet,
- 19 in. sealable manhole.
- Jacket inlets (2) 2 in.,
- Jacket outlets (2) 2 in.
- Inside dimensions 68 in. diameter, 60 in. H.
- Ladder 5 rungs at 15 in. W, (6) Legs at 10-1/2 in. H.
- Overall dimensions 77 in. W, 79 in. L, 102 in. H.