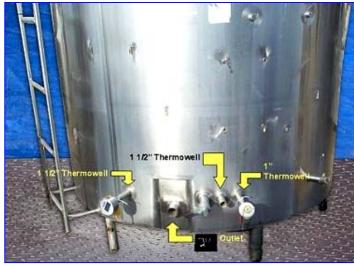

## Girton Jacketed Processor Tank-800 Gallon.

- Model PW-8,
- S/N 73090606,
- Has wipe-sweep agitator w/ drive and motor,
- Dual spray-balls,
- Adjustable-angle baffle and temperature probes.
- 2 in. outlet,
- (3) 2 in. inlet, (1) 1-1/2 in. inlet,
- 19 in. sealable manhole.
- Jacket inlets (2) 2 in.,
- Jacket outlets (2) 2 in.
- Inside dimensions 68 in. diameter, 60 in. H.
- Ladder 5 rungs at 15 in. W, (6) Legs at 10-1/2 in. H.
- Overall dimensions 77 in. W, 79 in. L, 102 in. H.