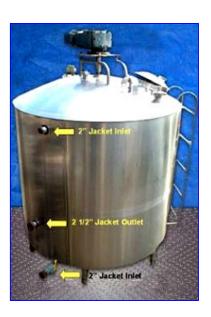

## Girton Jacketed Processor Tank-800 Gallon.

- Model PW-8,
- S/N 73090606,
- Has wipe-sweep agitator w/ drive and motor,
- Dual spray-balls,
- Adjustable-angle baffle and temperature probes.
- 2 in. outlet,
- (3) 2 in. inlet, (1) 1-1/2 in. inlet,
- 19 in. sealable manhole.
- Jacket inlets (2) 2 in.,
- Jacket outlets (2) 2 in.
- Inside dimensions 68 in. diameter, 60 in. H.
- Ladder 5 rungs at 15 in. W, (6) Legs at 10-1/2 in. H.
- Overall dimensions 77 in. W, 79 in. L, 102 in. H.