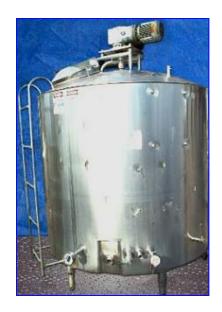

## Girton Jacketed Processor Tank-800 Gallon.

- Model PW-8,
- S/N 73090606,
- Has wipe-sweep agitator w/ drive and motor,
- Dual spray-balls,
- Adjustable-angle baffle and temperature probes.
- 2 in. outlet,
- (3) 2 in. inlet, (1) 1-1/2 in. inlet,
- 19 in. sealable manhole.
- Jacket inlets (2) 2 in.,
- Jacket outlets (2) 2 in.
- Inside dimensions 68 in. diameter, 60 in. H.
- Ladder 5 rungs at 15 in. W, (6) Legs at 10-1/2 in. H.
- Overall dimensions 77 in. W, 79 in. L, 102 in. H.