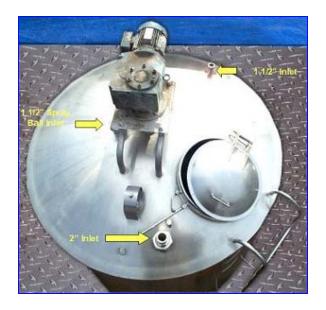

## Girton Jacketed Processor Tank-800 Gallon.

- Model PW-8,
- S/N 73090606,
- Has wipe-sweep agitator w/ drive and motor,
- Dual spray-balls,
- Adjustable-angle baffle and temperature probes.
- 2 in. outlet,
- (3) 2 in. inlet, (1) 1-1/2 in. inlet,
- 19 in. sealable manhole.
- Jacket inlets (2) 2 in.,
- Jacket outlets (2) 2 in.
- Inside dimensions 68 in. diameter, 60 in. H.
- Ladder 5 rungs at 15 in. W, (6) Legs at 10-1/2 in. H.
- Overall dimensions 77 in. W, 79 in. L, 102 in. H.