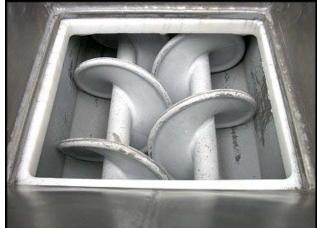

Stainless Steel Double Screw Extruder. Infeed hopper dimensions: 2 ft. 3-1/2 in. L x 2 ft. 2-1/2 in. W x 2 ft. 4 in. H. (2) 7 in. dia. x 2 ft. L screws, pitch: 5-1/2 in. Motor. Hub City Speed Reducer, ratio: 60. Inlet: (1) 1 ft. L x 11 in. W (product infeed), (1) 2 ft. 3-1/2 in. x 2 ft. 2-1/2 in. (hopper infeed). Outlet: (1) 1 ft. 3-1/4 in. L x 9 in. W (product discharge), (2) 1 in. dia. S-line fittings. Overall dimensions: 6 ft. 5 in. L x 2 ft. 4 in. W x 4 ft. 10-1/4 in. H.