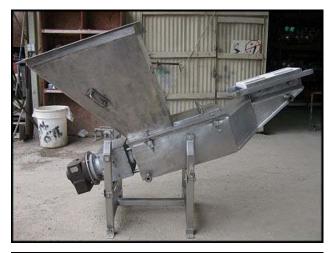

Stainless Steel Double Screw Extruder. Infeed hopper dimensions: 2 ft. 3-1/2 in. L x 2 ft. 2-1/2 in. W x 2 ft. 4 in. H. (2) 7 in. dia. x 2 ft. L screws, pitch: 5-1/2 in. Motor. Hub City Speed Reducer, ratio: 60. Inlet: (1) 1 ft. L x 11 in. W (product infeed), (1) 2 ft. 3-1/2 in. x 2 ft. 2-1/2 in. (hopper infeed). Outlet: (1) 1 ft. 3-1/4 in. L x 9 in. W (product discharge), (2) 1 in. dia. S-line fittings. Overall dimensions: 6 ft. 5 in. L x 2 ft. 4 in. W x 4 ft. 10-1/4 in. H.