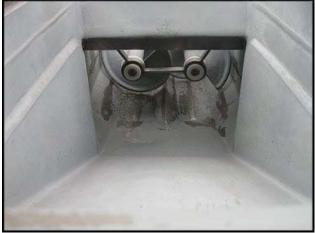

Stainless Steel Double Screw Extruder. Infeed hopper dimensions: 2 ft. 3-1/2 in. L x 2 ft. 2-1/2 in. W x 2 ft. 4 in. H. (2) 7 in. dia. x 2 ft. L screws, pitch: 5-1/2 in. Motor. Hub City Speed Reducer, ratio: 60. Inlet: (1) 1 ft. L x 11 in. W (product infeed), (1) 2 ft. 3-1/2 in. x 2 ft. 2-1/2 in. (hopper infeed). Outlet: (1) 1 ft. 3-1/4 in. L x 9 in. W (product discharge), (2) 1 in. dia. S-line fittings. Overall dimensions: 6 ft. 5 in. L x 2 ft. 4 in. W x 4 ft. 10-1/4 in. H.