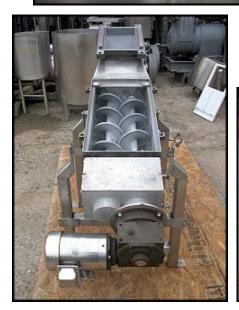

Stainless Steel Double Screw Extruder. Infeed hopper dimensions: 2 ft. 3-1/2 in. L x 2 ft. 2-1/2 in. W x 2 ft. 4 in. H. (2) 7 in. dia. x 2 ft. L screws, pitch: 5-1/2 in. Motor. Hub City Speed Reducer, ratio: 60. Inlet: (1) 1 ft. L x 11 in. W (product infeed), (1) 2 ft. 3-1/2 in. x 2 ft. 2-1/2 in. (hopper infeed). Outlet: (1) 1 ft. 3-1/4 in. L x 9 in. W (product discharge), (2) 1 in. dia. S-line fittings. Overall dimensions: 6 ft. 5 in. L x 2 ft. 4 in. W x 4 ft. 10-1/4 in. H.