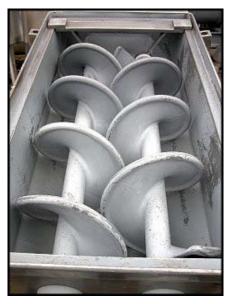

Stainless Steel Double Screw Extruder. Infeed hopper dimensions: 2 ft. 3-1/2 in. L x 2 ft. 2-1/2 in. W x 2 ft. 4 in. H. (2) 7 in. dia. x 2 ft. L screws, pitch: 5-1/2 in. Motor. Hub City Speed Reducer, ratio: 60. Inlet: (1) 1 ft. L x 11 in. W (product infeed), (1) 2 ft. 3-1/2 in. x 2 ft. 2-1/2 in. (hopper infeed). Outlet: (1) 1 ft. 3-1/4 in. L x 9 in. W (product discharge), (2) 1 in. dia. S-line fittings. Overall dimensions: 6 ft. 5 in. L x 2 ft. 4 in. W x 4 ft. 10-1/4 in. H.