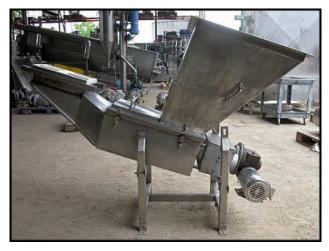

Stainless Steel Double Screw Extruder. Infeed hopper dimensions: 2 ft. 3-1/2 in. L x 2 ft. 2-1/2 in. W x 2 ft. 4 in. H. (2) 7 in. dia. x 2 ft. L screws, pitch: 5-1/2 in. Motor. Hub City Speed Reducer, ratio: 60. Inlet: (1) 1 ft. L x 11 in. W (product infeed), (1) 2 ft. 3-1/2 in. x 2 ft. 2-1/2 in. (hopper infeed). Outlet: (1) 1 ft. 3-1/4 in. L x 9 in. W (product discharge), (2) 1 in. dia. S-line fittings. Overall dimensions: 6 ft. 5 in. L x 2 ft. 4 in. W x 4 ft. 10-1/4 in. H.