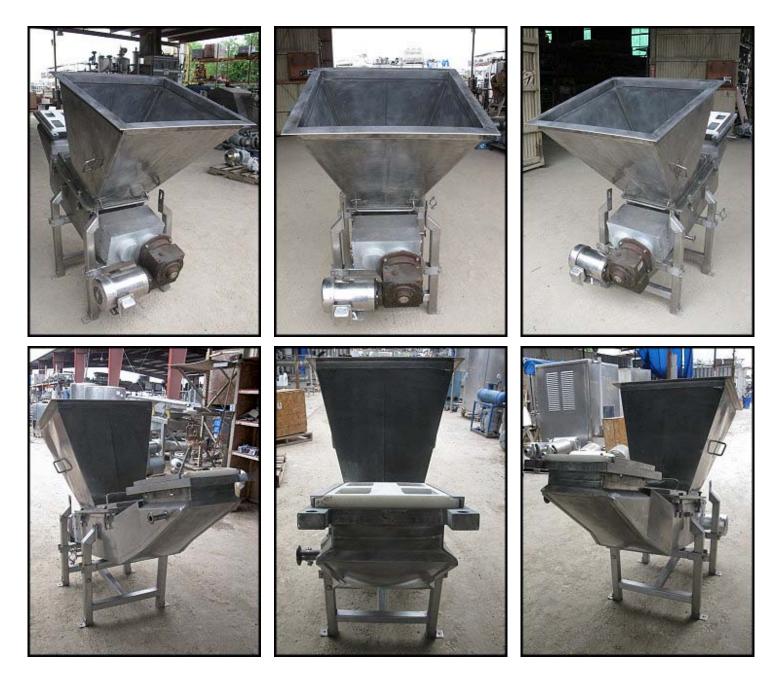

Stainless Steel Double Screw Extruder. Infeed hopper dimensions: 2 ft. 3-1/2 in. L x 2 ft. 2-1/2 in. W x 2 ft. 4 in. H. (2) 7 in. dia. x 2 ft. L screws, pitch: 5-1/2 in. Motor. Hub City Speed Reducer, ratio: 60. Inlet: (1) 1 ft. L x 11 in. W (product infeed), (1) 2 ft. 3-1/2 in. x 2 ft. 2-1/2 in. (hopper infeed). Outlet: (1) 1 ft. 3-1/4 in. L x 9 in. W (product discharge), (2) 1 in. dia. S-line fittings. Overall dimensions: 6 ft. 5 in. L x 2 ft. 4 in. W x 4 ft. 10-1/4 in. H.