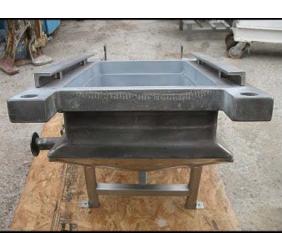

Stainless Steel Double Screw Extruder. Infeed hopper dimensions: 2 ft. 3-1/2 in. L x 2 ft. 2-1/2 in. W x 2 ft. 4 in. H. (2) 7 in. dia. x 2 ft. L screws, pitch: 5-1/2 in. Motor. Hub City Speed Reducer, ratio: 60. Inlet: (1) 1 ft. L x 11 in. W (product infeed), (1) 2 ft. 3-1/2 in. x 2 ft. 2-1/2 in. (hopper infeed). Outlet: (1) 1 ft. 3-1/4 in. L x 9 in. W (product discharge), (2) 1 in. dia. S-line fittings. Overall dimensions: 6 ft. 5 in. L x 2 ft. 4 in. W x 4 ft. 10-1/4 in. H.