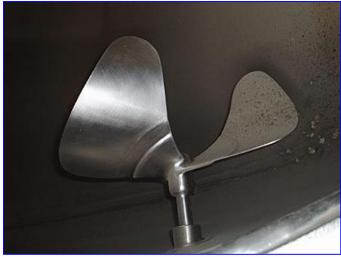

Cherry Burrell Horizontal Insulated Holding Tank- 1,500 Gallon. Propeller diameter: 16 in. Tank is equipped with a front access ladder and two sight glasses. Completely CIP'able. Master Gearmotor, 1-1/2 hp, 1725 rpm, 96 rpm (final), 208-220/440 V, 4.9/2.45 amps, 60 Hz, 3 phase. Inlets: (1) 3/4 in. dia. NPT (thermowell), (1) 1-1/2 in. dia. port (sprayball), (1) 3 in. dia. threaded fitting. Outlets: (1) 2 in. dia. S-line fitting (discharge), (1) 3 in. dia. vent. Overall dimensions: 108 in. L x 95 in. W x 106 in. H.