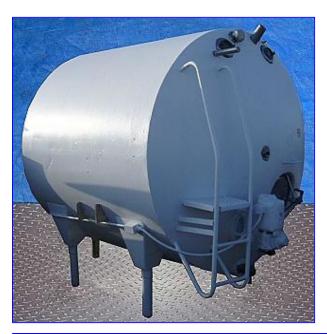

| Cherry Burrell Horizontal Insulated Holding Tank- 1,500 Gallon |            |
|----------------------------------------------------------------|------------|
| Mfg: Cherry Burrell                                            | Model:     |
| Stock No. RLOL700.3                                            | Serial No. |

Cherry Burrell Horizontal Insulated Holding Tank- 1,500 Gallon. Propeller diameter: 16 in. Tank is equipped with a front access ladder and two sight glasses. Completely CIP'able. Master Gearmotor, 1-1/2 hp, 1725 rpm, 96 rpm (final), 208-220/440 V, 4.9/2.45 amps, 60 Hz, 3 phase. Inlets: (1) 3/4 in. dia. NPT (thermowell), (1) 1-1/2 in. dia. port (sprayball), (1) 3 in. dia. threaded fitting. Outlets: (1) 2 in. dia. S-line fitting (discharge), (1) 3 in. dia. vent. Overall dimensions: 108 in. L x 95 in. W x 106 in. H.