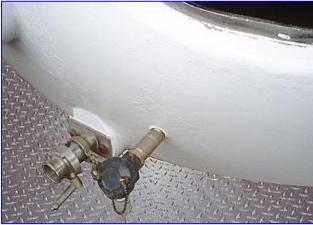

Cherry Burrell Horizontal Insulated Holding Tank- 1,500 Gallon. Propeller diameter: 16 in. Tank is equipped with a front access ladder and two sight glasses. Completely CIP'able. Master Gearmotor, 1-1/2 hp, 1725 rpm, 96 rpm (final), 208-220/440 V, 4.9/2.45 amps, 60 Hz, 3 phase. Inlets: (1) 3/4 in. dia. NPT (thermowell), (1) 1-1/2 in. dia. port (sprayball), (1) 3 in. dia. threaded fitting. Outlets: (1) 2 in. dia. S-line fitting (discharge), (1) 3 in. dia. vent. Overall dimensions: 108 in. L x 95 in. W x 106 in. H.