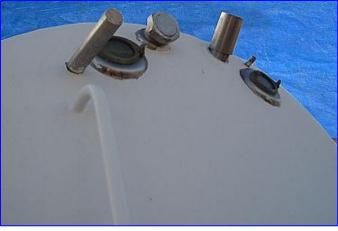

Cherry Burrell Horizontal Insulated Holding Tank- 1,500 Gallon. Propeller diameter: 16 in. Tank is equipped with a front access ladder and two sight glasses. Completely CIP'able. Master Gearmotor, 1-1/2 hp, 1725 rpm, 96 rpm (final), 208-220/440 V, 4.9/2.45 amps, 60 Hz, 3 phase. Inlets: (1) 3/4 in. dia. NPT (thermowell), (1) 1-1/2 in. dia. port (sprayball), (1) 3 in. dia. threaded fitting. Outlets: (1) 2 in. dia. S-line fitting (discharge), (1) 3 in. dia. vent. Overall dimensions: 108 in. L x 95 in. W x 106 in. H.