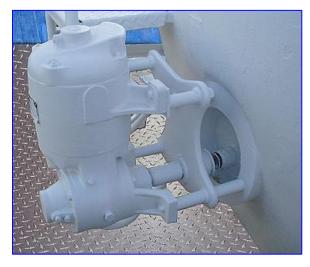

Cherry Burrell Horizontal Insulated Holding Tank- 1,500 Gallon. Propeller diameter: 16 in. Tank is equipped with a front access ladder and two sight glasses. Completely CIP'able. Master Gearmotor, 1-1/2 hp, 1725 rpm, 96 rpm (final), 208-220/440 V, 4.9/2.45 amps, 60 Hz, 3 phase. Inlets: (1) 3/4 in. dia. NPT (thermowell), (1) 1-1/2 in. dia. port (sprayball), (1) 3 in. dia. threaded fitting. Outlets: (1) 2 in. dia. S-line fitting (discharge), (1) 3 in. dia. vent. Overall dimensions: 108 in. L x 95 in. W x 106 in. H.