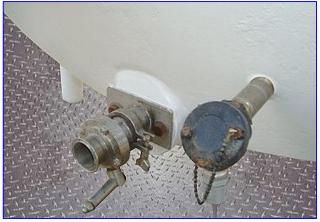

Cherry Burrell Horizontal Insulated Holding Tank- 1,500 Gallon. Propeller diameter: 16 in. Tank is equipped with a front access ladder and two sight glasses. Completely CIP'able. Master Gearmotor, 1-1/2 hp, 1725 rpm, 96 rpm (final), 208-220/440 V, 4.9/2.45 amps, 60 Hz, 3 phase. Inlets: (1) 3/4 in. dia. NPT (thermowell), (1) 1-1/2 in. dia. port (sprayball), (1) 3 in. dia. threaded fitting. Outlets: (1) 2 in. dia. S-line fitting (discharge), (1) 3 in. dia. vent. Overall dimensions: 108 in. L x 95 in. W x 106 in. H.