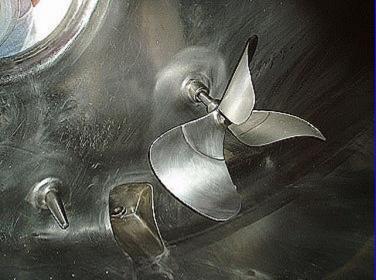

Cherry Burrell Horizontal Insulated Holding Tank- 1,500 Gallon. Propeller diameter: 16 in. Tank is equipped with a front access ladder and two sight glasses. Completely CIP'able. Master Gearmotor, 1-1/2 hp, 1725 rpm, 96 rpm (final), 208-220/440 V, 4.9/2.45 amps, 60 Hz, 3 phase. Inlets: (1) 3/4 in. dia. NPT (thermowell), (1) 1-1/2 in. dia. port (sprayball), (1) 3 in. dia. threaded fitting. Outlets: (1) 2 in. dia. S-line fitting (discharge), (1) 3 in. dia. vent. Overall dimensions: 108 in. L x 95 in. W x 106 in. H.