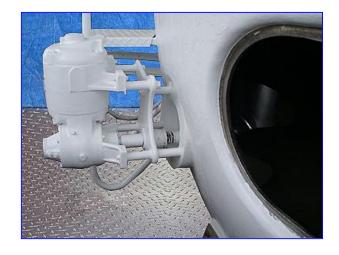

Cherry Burrell Horizontal Insulated Holding Tank- 1,500 Gallon. Propeller diameter: 16 in. Tank is equipped with a front access ladder and two sight glasses. Completely CIP'able. Master Gearmotor, 1-1/2 hp, 1725 rpm, 96 rpm (final), 208-220/440 V, 4.9/2.45 amps, 60 Hz, 3 phase. Inlets: (1) 3/4 in. dia. NPT (thermowell), (1) 1-1/2 in. dia. port (sprayball), (1) 3 in. dia. threaded fitting. Outlets: (1) 2 in. dia. S-line fitting (discharge), (1) 3 in. dia. vent. Overall dimensions: 108 in. L x 95 in. W x 106 in. H.