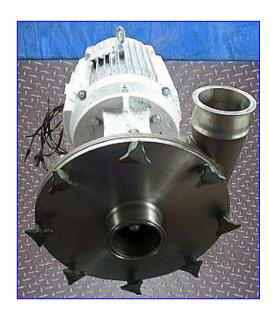

| Fristam FPX-Series Centrifugal Pump |                                     |
|-------------------------------------|-------------------------------------|
| Mfg: Fristam                        | Model: FPX1151-270                  |
| Stock No. RLOL717.8                 | Serial No <sub>.</sub> FPX115174040 |

Fristam FPX-Series Centrifugal Pump. Model: FPX1151-270. S/N: FPX115174040. Capacity: 720 gpm @ 30 psi and 70 head/ft. Impeller diameter: 9-1/2 in. (240 mm). Baldor Industrial Motor, 25 hp, 1760 rpm, 230/460 V, 64/32 amps, 60 Hz, 3 phase. Capable of delivering high volumes and high pressures while handling shear sensitive products, it is the pump of choice for products with viscosities up to 600 cps and process temperatures up to 400°F. The FPX series is well known for quiet, efficient, low maintenance operations. Inlets/outlets: (2) 4 in. S-line fittings. Overall dimensions: 35 in. L x 18 in. W x 17 in. H.