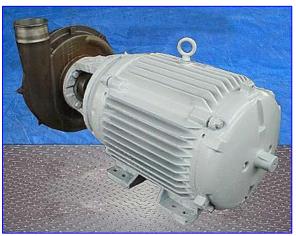

| Fristam FPX-Series Centrifugal Pump |                                     |
|-------------------------------------|-------------------------------------|
| Mfg: Fristam                        | Model: FPX1151-270                  |
| Stock No. RLOL717.8                 | Serial No <sub>.</sub> FPX115174040 |

Fristam FPX-Series Centrifugal Pump. Model: FPX1151-270. S/N: FPX115174040. Capacity: 720 gpm @ 30 psi and 70 head/ft. Impeller diameter: 9-1/2 in. (240 mm). Baldor Industrial Motor, 25 hp, 1760 rpm, 230/460 V, 64/32 amps, 60 Hz, 3 phase. Capable of delivering high volumes and high pressures while handling shear sensitive products, it is the pump of choice for products with viscosities up to 600 cps and process temperatures up to 400°F. The FPX series is well known for quiet, efficient, low maintenance operations. Inlets/outlets: (2) 4 in. S-line fittings. Overall dimensions: 35 in. L x 18 in. W x 17 in. H.