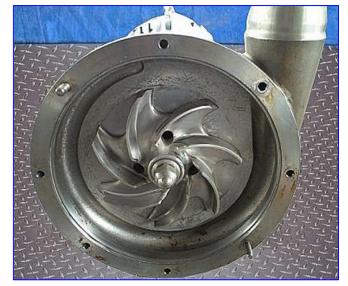

Fristam FPX-Series Centrifugal Pump. Model: FPX1151-270. S/N: FPX115174040. Capacity: 720 gpm @ 30 psi and 70 head/ft. Impeller diameter: 9-1/2 in. (240 mm). Baldor Industrial Motor, 25 hp, 1760 rpm, 230/460 V, 64/32 amps, 60 Hz, 3 phase. Capable of delivering high volumes and high pressures while handling shear sensitive products, it is the pump of choice for products with viscosities up to 600 cps and process temperatures up to 400°F. The FPX series is well known for quiet, efficient, low maintenance operations. Inlets/outlets: (2) 4 in. S-line fittings. Overall dimensions: 35 in. L x 18 in. W x 17 in. H.