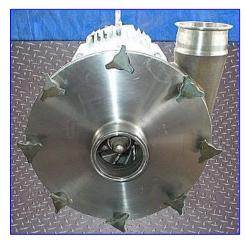

Fristam FPX-Series Centrifugal Pump. Model: FPX1151-270. S/N: FPX115174040. Capacity: 720 gpm @ 30 psi and 70 head/ft. Impeller diameter: 9-1/2 in. (240 mm). Baldor Industrial Motor, 25 hp, 1760 rpm, 230/460 V, 64/32 amps, 60 Hz, 3 phase. Capable of delivering high volumes and high pressures while handling shear sensitive products, it is the pump of choice for products with viscosities up to 600 cps and process temperatures up to 400°F. The FPX series is well known for quiet, efficient, low maintenance operations. Inlets/outlets: (2) 4 in. S-line fittings. Overall dimensions: 35 in. L x 18 in. W x 17 in. H.