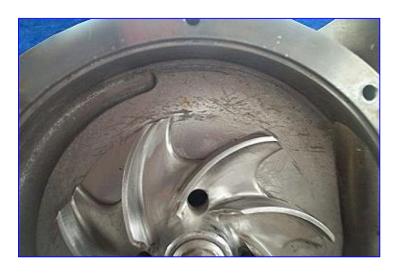

Fristam FPX-Series Centrifugal Pump. Model: FPX1151-270. S/N: FPX115174040. Capacity: 720 gpm @ 30 psi and 70 head/ft. Impeller diameter: 9-1/2 in. (240 mm). Baldor Industrial Motor, 25 hp, 1760 rpm, 230/460 V, 64/32 amps, 60 Hz, 3 phase. Capable of delivering high volumes and high pressures while handling shear sensitive products, it is the pump of choice for products with viscosities up to 600 cps and process temperatures up to 400°F. The FPX series is well known for quiet, efficient, low maintenance operations. Inlets/outlets: (2) 4 in. S-line fittings. Overall dimensions: 35 in. L x 18 in. W x 17 in. H.