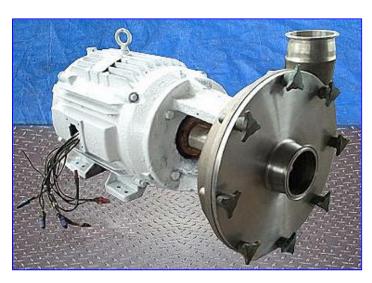

| Fristam FPX-Series Centrifugal Pump |                                     |
|-------------------------------------|-------------------------------------|
| Mfg: Fristam                        | Model: FPX1151-270                  |
| Stock No. RLOL717.8                 | Serial No <sub>.</sub> FPX115174040 |

Fristam FPX-Series Centrifugal Pump. Model: FPX1151-270. S/N: FPX115174040. Capacity: 720 gpm @ 30 psi and 70 head/ft. Impeller diameter: 9-1/2 in. (240 mm). Baldor Industrial Motor, 25 hp, 1760 rpm, 230/460 V, 64/32 amps, 60 Hz, 3 phase. Capable of delivering high volumes and high pressures while handling shear sensitive products, it is the pump of choice for products with viscosities up to 600 cps and process temperatures up to 400°F. The FPX series is well known for quiet, efficient, low maintenance operations. Inlets/outlets: (2) 4 in. S-line fittings. Overall dimensions: 35 in. L x 18 in. W x 17 in. H.