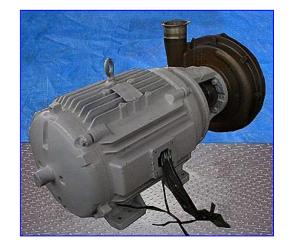

Fristam FPX-Series Centrifugal Pump. Model: FPX1151-270. S/N: FPX115174040. Capacity: 720 gpm @ 30 psi and 70 head/ft. Impeller diameter: 9-1/2 in. (240 mm). Baldor Industrial Motor, 25 hp, 1760 rpm, 230/460 V, 64/32 amps, 60 Hz, 3 phase. Capable of delivering high volumes and high pressures while handling shear sensitive products, it is the pump of choice for products with viscosities up to 600 cps and process temperatures up to 400°F. The FPX series is well known for quiet, efficient, low maintenance operations. Inlets/outlets: (2) 4 in. S-line fittings. Overall dimensions: 35 in. L x 18 in. W x 17 in. H.