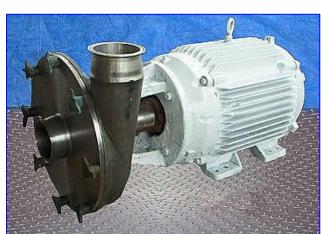

| Fristam FPX-Series Centrifugal Pump |                                     |
|-------------------------------------|-------------------------------------|
| Mfg: Fristam                        | Model: FPX1151-270                  |
| Stock No. RLOL717.8                 | Serial No <sub>.</sub> FPX115174040 |

Fristam FPX-Series Centrifugal Pump. Model: FPX1151-270. S/N: FPX115174040. Capacity: 720 gpm @ 30 psi and 70 head/ft. Impeller diameter: 9-1/2 in. (240 mm). Baldor Industrial Motor, 25 hp, 1760 rpm, 230/460 V, 64/32 amps, 60 Hz, 3 phase. Capable of delivering high volumes and high pressures while handling shear sensitive products, it is the pump of choice for products with viscosities up to 600 cps and process temperatures up to 400°F. The FPX series is well known for quiet, efficient, low maintenance operations. Inlets/outlets: (2) 4 in. S-line fittings. Overall dimensions: 35 in. L x 18 in. W x 17 in. H.