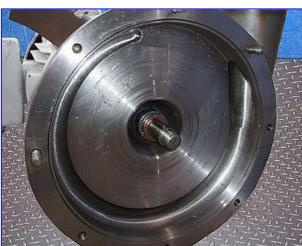

Fristam FPX-Series Centrifugal Pump. Model: FPX-1151-260. S/N: 115174060. Capacity: 720 gpm @ 32 psi @ 72 tdh. Impeller diameter: 9-1/2 in. Baldor Industrial Motor, 25 hp, 1760 rpm, 230/460 V, 64/32 amps, 60 Hz, 3 phase. Features of FPX-series pumps are: gentle product handling, internal seal for longer seal life, CIP-able and SIP-able, capable of product temperatures up to 400 °F. Great for beverage, syrup, creams, and milk. Inlets/outlets: (2) 4 in. dia. S-line fittings. Overall dimensions: 38 in. L x 25 in. W x 20-1/2 in. H.