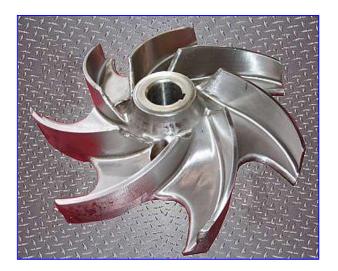

Fristam FPX-Series Centrifugal Pump. Model: FPX-1151-260. S/N: 115174060. Capacity: 720 gpm @ 32 psi @ 72 tdh. Impeller diameter: 9-1/2 in. Baldor Industrial Motor, 25 hp, 1760 rpm, 230/460 V, 64/32 amps, 60 Hz, 3 phase. Features of FPX-series pumps are: gentle product handling, internal seal for longer seal life, CIP-able and SIP-able, capable of product temperatures up to 400 °F. Great for beverage, syrup, creams, and milk. Inlets/outlets: (2) 4 in. dia. S-line fittings. Overall dimensions: 38 in. L x 25 in. W x 20-1/2 in. H.