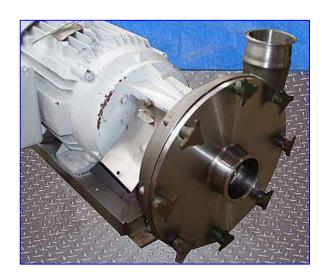

Fristam FPX-Series Centrifugal Pump. Model: FPX-1151-260. S/N: 115174060. Capacity: 720 gpm @ 32 psi @ 72 tdh. Impeller diameter: 9-1/2 in. Baldor Industrial Motor, 25 hp, 1760 rpm, 230/460 V, 64/32 amps, 60 Hz, 3 phase. Features of FPX-series pumps are: gentle product handling, internal seal for longer seal life, CIP-able and SIP-able, capable of product temperatures up to 400 °F. Great for beverage, syrup, creams, and milk. Inlets/outlets: (2) 4 in. dia. S-line fittings. Overall dimensions: 38 in. L x 25 in. W x 20-1/2 in. H.