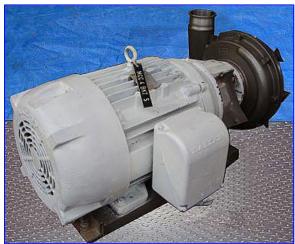

Fristam FPX-Series Centrifugal Pump. Model: FPX-1151-260. S/N: 115174060. Capacity: 720 gpm @ 32 psi @ 72 tdh. Impeller diameter: 9-1/2 in. Baldor Industrial Motor, 25 hp, 1760 rpm, 230/460 V, 64/32 amps, 60 Hz, 3 phase. Features of FPX-series pumps are: gentle product handling, internal seal for longer seal life, CIP-able and SIP-able, capable of product temperatures up to 400 °F. Great for beverage, syrup, creams, and milk. Inlets/outlets: (2) 4 in. dia. S-line fittings. Overall dimensions: 38 in. L x 25 in. W x 20-1/2 in. H.