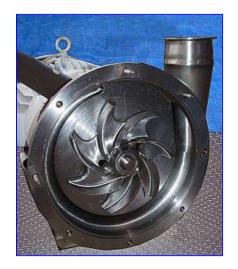

Fristam FPX-Series Centrifugal Pump. Model: FPX-1151-260. S/N: 115174060. Capacity: 720 gpm @ 32 psi @ 72 tdh. Impeller diameter: 9-1/2 in. Baldor Industrial Motor, 25 hp, 1760 rpm, 230/460 V, 64/32 amps, 60 Hz, 3 phase. Features of FPX-series pumps are: gentle product handling, internal seal for longer seal life, CIP-able and SIP-able, capable of product temperatures up to 400 °F. Great for beverage, syrup, creams, and milk. Inlets/outlets: (2) 4 in. dia. S-line fittings. Overall dimensions: 38 in. L x 25 in. W x 20-1/2 in. H.