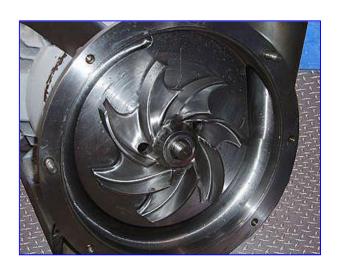

Fristam FPX-Series Centrifugal Pump. Model: FPX-1151-260. S/N: 115174060. Capacity: 720 gpm @ 32 psi @ 72 tdh. Impeller diameter: 9-1/2 in. Baldor Industrial Motor, 25 hp, 1760 rpm, 230/460 V, 64/32 amps, 60 Hz, 3 phase. Features of FPX-series pumps are: gentle product handling, internal seal for longer seal life, CIP-able and SIP-able, capable of product temperatures up to 400 °F. Great for beverage, syrup, creams, and milk. Inlets/outlets: (2) 4 in. dia. S-line fittings. Overall dimensions: 38 in. L x 25 in. W x 20-1/2 in. H.