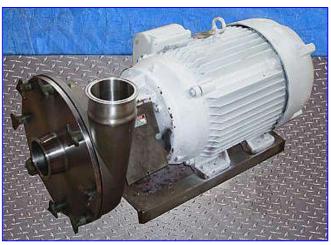

Fristam FPX-Series Centrifugal Pump. Model: FPX-1151-260. S/N: 115174060. Capacity: 720 gpm @ 32 psi @ 72 tdh. Impeller diameter: 9-1/2 in. Baldor Industrial Motor, 25 hp, 1760 rpm, 230/460 V, 64/32 amps, 60 Hz, 3 phase. Features of FPX-series pumps are: gentle product handling, internal seal for longer seal life, CIP-able and SIP-able, capable of product temperatures up to 400 °F. Great for beverage, syrup, creams, and milk. Inlets/outlets: (2) 4 in. dia. S-line fittings. Overall dimensions: 38 in. L x 25 in. W x 20-1/2 in. H.