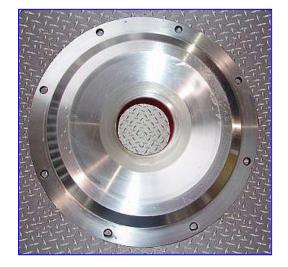

Fristam FPX-Series Centrifugal Pump. Model: FPX-1151-260. S/N: 115174060. Capacity: 720 gpm @ 32 psi @ 72 tdh. Impeller diameter: 9-1/2 in. Baldor Industrial Motor, 25 hp, 1760 rpm, 230/460 V, 64/32 amps, 60 Hz, 3 phase. Features of FPX-series pumps are: gentle product handling, internal seal for longer seal life, CIP-able and SIP-able, capable of product temperatures up to 400 °F. Great for beverage, syrup, creams, and milk. Inlets/outlets: (2) 4 in. dia. S-line fittings. Overall dimensions: 38 in. L x 25 in. W x 20-1/2 in. H.