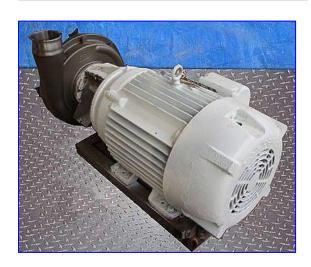

Fristam FPX-Series Centrifugal Pump. Model: FPX-1151-260. S/N: 115174060. Capacity: 720 gpm @ 32 psi @ 72 tdh. Impeller diameter: 9-1/2 in. Baldor Industrial Motor, 25 hp, 1760 rpm, 230/460 V, 64/32 amps, 60 Hz, 3 phase. Features of FPX-series pumps are: gentle product handling, internal seal for longer seal life, CIP-able and SIP-able, capable of product temperatures up to 400 °F. Great for beverage, syrup, creams, and milk. Inlets/outlets: (2) 4 in. dia. S-line fittings. Overall dimensions: 38 in. L x 25 in. W x 20-1/2 in. H.