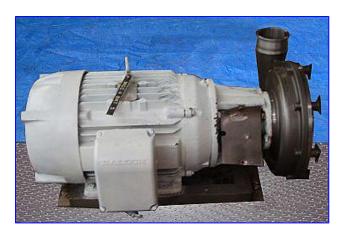

Fristam FPX-Series Centrifugal Pump. Model: FPX-1151-260. S/N: 115174060. Capacity: 720 gpm @ 32 psi @ 72 tdh. Impeller diameter: 9-1/2 in. Baldor Industrial Motor, 25 hp, 1760 rpm, 230/460 V, 64/32 amps, 60 Hz, 3 phase. Features of FPX-series pumps are: gentle product handling, internal seal for longer seal life, CIP-able and SIP-able, capable of product temperatures up to 400 °F. Great for beverage, syrup, creams, and milk. Inlets/outlets: (2) 4 in. dia. S-line fittings. Overall dimensions: 38 in. L x 25 in. W x 20-1/2 in. H.