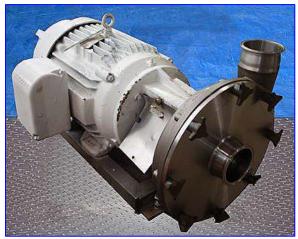

Fristam FPX-Series Centrifugal Pump. Model: FPX-1151-260. S/N: 115174060. Capacity: 720 gpm @ 32 psi @ 72 tdh. Impeller diameter: 9-1/2 in. Baldor Industrial Motor, 25 hp, 1760 rpm, 230/460 V, 64/32 amps, 60 Hz, 3 phase. Features of FPX-series pumps are: gentle product handling, internal seal for longer seal life, CIP-able and SIP-able, capable of product temperatures up to 400 °F. Great for beverage, syrup, creams, and milk. Inlets/outlets: (2) 4 in. dia. S-line fittings. Overall dimensions: 38 in. L x 25 in. W x 20-1/2 in. H.