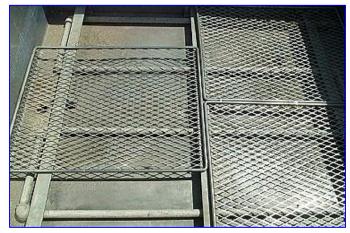

3-Compartment Stainless Steel COP Tank . 600 Gallon. Inside dimensions (ea.): 5 ft. L x 4 ft. W x 1 ft. 4-1/2 in. H. Capacity of each compartment is 200 gallons. Previous use: Frozen Meat Product Thawing. Steam coil located in one compartment with (2) fixed screens. Inlets: (1) 3/4 in. dia. NPT (steam coil), (3) 1 in. dia. NPT. Outlets: (1) 1/2 in. dia. NPT (steam coil), (1) 1/2 in. dia. FNPT, (2) 3/4 in. dia. FNPT, (3) 1-1/2 in. dia. FNPT with valves. Overall dimensions: 12 ft. L x 5 ft. 3-1/2 in. W x 2 ft. 8 in. H.