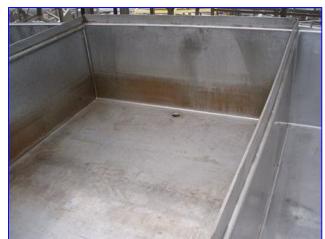

3-Compartment Stainless Steel COP Tank . 600 Gallon. Inside dimensions (ea.): 5 ft. L x 4 ft. W x 1 ft. 4-1/2 in. H. Capacity of each compartment is 200 gallons. Previous use: Frozen Meat Product Thawing. Steam coil located in one compartment with (2) fixed screens. Inlets: (1) 3/4 in. dia. NPT (steam coil), (3) 1 in. dia. NPT. Outlets: (1) 1/2 in. dia. NPT (steam coil), (1) 1/2 in. dia. FNPT, (2) 3/4 in. dia. FNPT, (3) 1-1/2 in. dia. FNPT with valves. Overall dimensions: 12 ft. L x 5 ft. 3-1/2 in. W x 2 ft. 8 in. H.