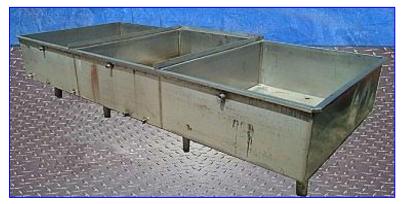

3-Compartment Stainless Steel COP Tank . 600 Gallon. Inside dimensions (ea.): 5 ft. L x 4 ft. W x 1 ft. 4-1/2 in. H. Capacity of each compartment is 200 gallons. Previous use: Frozen Meat Product Thawing. Steam coil located in one compartment with (2) fixed screens. Inlets: (1) 3/4 in. dia. NPT (steam coil), (3) 1 in. dia. NPT. Outlets: (1) 1/2 in. dia. NPT (steam coil), (1) 1/2 in. dia. FNPT, (2) 3/4 in. dia. FNPT, (3) 1-1/2 in. dia. FNPT with valves. Overall dimensions: 12 ft. L x 5 ft. 3-1/2 in. W x 2 ft. 8 in. H.