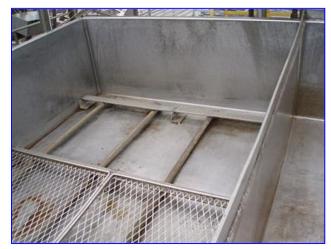

3-Compartment Stainless Steel COP Tank . 600 Gallon. Inside dimensions (ea.): 5 ft. L x 4 ft. W x 1 ft. 4-1/2 in. H. Capacity of each compartment is 200 gallons. Previous use: Frozen Meat Product Thawing. Steam coil located in one compartment with (2) fixed screens. Inlets: (1) 3/4 in. dia. NPT (steam coil), (3) 1 in. dia. NPT. Outlets: (1) 1/2 in. dia. NPT (steam coil), (1) 1/2 in. dia. FNPT, (2) 3/4 in. dia. FNPT, (3) 1-1/2 in. dia. FNPT with valves. Overall dimensions: 12 ft. L x 5 ft. 3-1/2 in. W x 2 ft. 8 in. H.