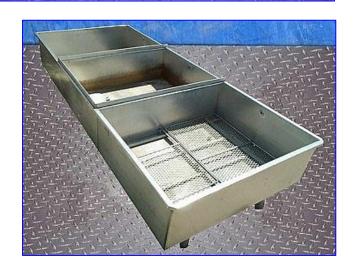

3-Compartment Stainless Steel COP Tank . 600 Gallon. Inside dimensions (ea.): 5 ft. L x 4 ft. W x 1 ft. 4-1/2 in. H. Capacity of each compartment is 200 gallons. Previous use: Frozen Meat Product Thawing. Steam coil located in one compartment with (2) fixed screens. Inlets: (1) 3/4 in. dia. NPT (steam coil), (3) 1 in. dia. NPT. Outlets: (1) 1/2 in. dia. NPT (steam coil), (1) 1/2 in. dia. FNPT, (2) 3/4 in. dia. FNPT, (3) 1-1/2 in. dia. FNPT with valves. Overall dimensions: 12 ft. L x 5 ft. 3-1/2 in. W x 2 ft. 8 in. H.