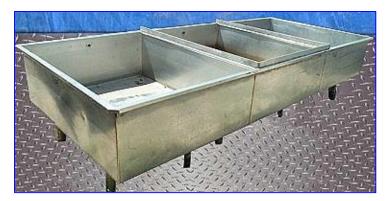

3-Compartment Stainless Steel COP Tank . 600 Gallon. Inside dimensions (ea.): 5 ft. L x 4 ft. W x 1 ft. 4-1/2 in. H. Capacity of each compartment is 200 gallons. Previous use: Frozen Meat Product Thawing. Steam coil located in one compartment with (2) fixed screens. Inlets: (1) 3/4 in. dia. NPT (steam coil), (3) 1 in. dia. NPT. Outlets: (1) 1/2 in. dia. NPT (steam coil), (1) 1/2 in. dia. FNPT, (2) 3/4 in. dia. FNPT, (3) 1-1/2 in. dia. FNPT with valves. Overall dimensions: 12 ft. L x 5 ft. 3-1/2 in. W x 2 ft. 8 in. H.