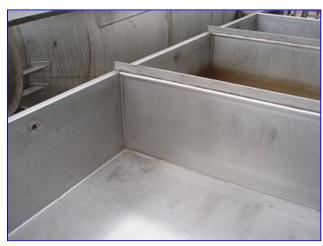

3-Compartment Stainless Steel COP Tank . 600 Gallon. Inside dimensions (ea.): 5 ft. L x 4 ft. W x 1 ft. 4-1/2 in. H. Capacity of each compartment is 200 gallons. Previous use: Frozen Meat Product Thawing. Steam coil located in one compartment with (2) fixed screens. Inlets: (1) 3/4 in. dia. NPT (steam coil), (3) 1 in. dia. NPT. Outlets: (1) 1/2 in. dia. NPT (steam coil), (1) 1/2 in. dia. FNPT, (2) 3/4 in. dia. FNPT, (3) 1-1/2 in. dia. FNPT with valves. Overall dimensions: 12 ft. L x 5 ft. 3-1/2 in. W x 2 ft. 8 in. H.