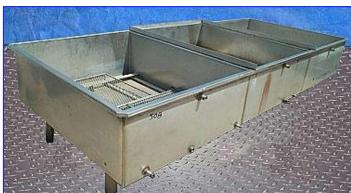

3-Compartment Stainless Steel COP Tank . 600 Gallon. Inside dimensions (ea.): 5 ft. L x 4 ft. W x 1 ft. 4-1/2 in. H. Capacity of each compartment is 200 gallons. Previous use: Frozen Meat Product Thawing. Steam coil located in one compartment with (2) fixed screens. Inlets: (1) 3/4 in. dia. NPT (steam coil), (3) 1 in. dia. NPT. Outlets: (1) 1/2 in. dia. NPT (steam coil), (1) 1/2 in. dia. FNPT, (2) 3/4 in. dia. FNPT, (3) 1-1/2 in. dia. FNPT with valves. Overall dimensions: 12 ft. L x 5 ft. 3-1/2 in. W x 2 ft. 8 in. H.