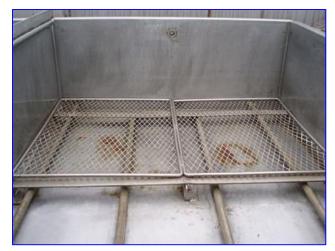

3-Compartment Stainless Steel COP Tank . 600 Gallon. Inside dimensions (ea.): 5 ft. L x 4 ft. W x 1 ft. 4-1/2 in. H. Capacity of each compartment is 200 gallons. Previous use: Frozen Meat Product Thawing. Steam coil located in one compartment with (2) fixed screens. Inlets: (1) 3/4 in. dia. NPT (steam coil), (3) 1 in. dia. NPT. Outlets: (1) 1/2 in. dia. NPT (steam coil), (1) 1/2 in. dia. FNPT, (2) 3/4 in. dia. FNPT, (3) 1-1/2 in. dia. FNPT with valves. Overall dimensions: 12 ft. L x 5 ft. 3-1/2 in. W x 2 ft. 8 in. H.