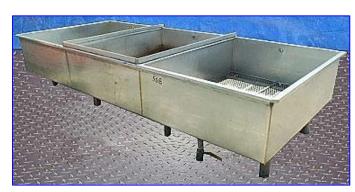

3-Compartment Stainless Steel COP Tank . 600 Gallon. Inside dimensions (ea.): 5 ft. L x 4 ft. W x 1 ft. 4-1/2 in. H. Capacity of each compartment is 200 gallons. Previous use: Frozen Meat Product Thawing. Steam coil located in one compartment with (2) fixed screens. Inlets: (1) 3/4 in. dia. NPT (steam coil), (3) 1 in. dia. NPT. Outlets: (1) 1/2 in. dia. NPT (steam coil), (1) 1/2 in. dia. FNPT, (2) 3/4 in. dia. FNPT, (3) 1-1/2 in. dia. FNPT with valves. Overall dimensions: 12 ft. L x 5 ft. 3-1/2 in. W x 2 ft. 8 in. H.