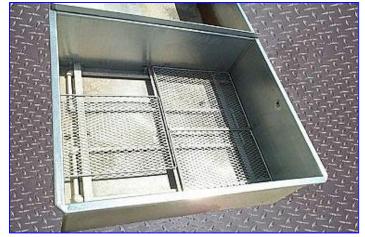

3-Compartment Stainless Steel COP Tank . 600 Gallon. Inside dimensions (ea.): 5 ft. L x 4 ft. W x 1 ft. 4-1/2 in. H. Capacity of each compartment is 200 gallons. Previous use: Frozen Meat Product Thawing. Steam coil located in one compartment with (2) fixed screens. Inlets: (1) 3/4 in. dia. NPT (steam coil), (3) 1 in. dia. NPT. Outlets: (1) 1/2 in. dia. NPT (steam coil), (1) 1/2 in. dia. FNPT, (2) 3/4 in. dia. FNPT, (3) 1-1/2 in. dia. FNPT with valves. Overall dimensions: 12 ft. L x 5 ft. 3-1/2 in. W x 2 ft. 8 in. H.