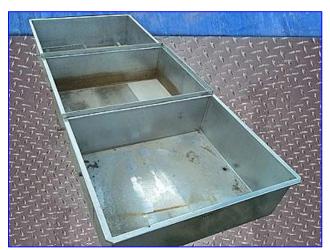

3-Compartment Stainless Steel COP Tank . 600 Gallon. Inside dimensions (ea.): 5 ft. L x 4 ft. W x 1 ft. 4-1/2 in. H. Capacity of each compartment is 200 gallons. Previous use: Frozen Meat Product Thawing. Steam coil located in one compartment with (2) fixed screens. Inlets: (1) 3/4 in. dia. NPT (steam coil), (3) 1 in. dia. NPT. Outlets: (1) 1/2 in. dia. NPT (steam coil), (1) 1/2 in. dia. FNPT, (2) 3/4 in. dia. FNPT, (3) 1-1/2 in. dia. FNPT with valves. Overall dimensions: 12 ft. L x 5 ft. 3-1/2 in. W x 2 ft. 8 in. H.