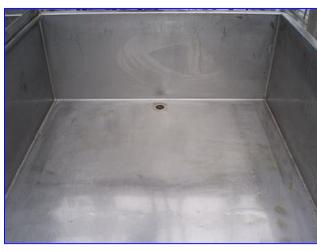

3-Compartment Stainless Steel COP Tank . 600 Gallon. Inside dimensions (ea.): 5 ft. L x 4 ft. W x 1 ft. 4-1/2 in. H. Capacity of each compartment is 200 gallons. Previous use: Frozen Meat Product Thawing. Steam coil located in one compartment with (2) fixed screens. Inlets: (1) 3/4 in. dia. NPT (steam coil), (3) 1 in. dia. NPT. Outlets: (1) 1/2 in. dia. NPT (steam coil), (1) 1/2 in. dia. FNPT, (2) 3/4 in. dia. FNPT, (3) 1-1/2 in. dia. FNPT with valves. Overall dimensions: 12 ft. L x 5 ft. 3-1/2 in. W x 2 ft. 8 in. H.