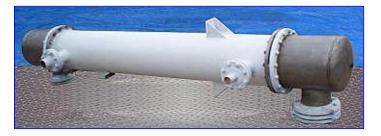

| Atlas Shell and Tube Heat Exchanger |                         |
|-------------------------------------|-------------------------|
| Mfg: Atlas                          | Model:                  |
| Stock No. RPAG641A.51               | Serial No <u>.</u> 4647 |

Atlas Shell and Tube Heat Exchanger. S/N: 4647. Nat'l Bd: 3409. Heat transfer surface area: 239 sq. ft. Number of tubes: 229. Tube dimensions: 1/2 in. dia. holes x 96 in. L. Shell side MAWP: 150 psi @ 350 °F. Tube side MAWP: 150 psi @ 350 °F. Inlets: (1) 4-1/2 in. dia., 4-bolt flanged ports (media), (1) 6 in. dia., 4-bolt flanged port (product). Outlets: (1) 4-1/2 in. dia., 4-bolt flanged ports (media), (1) 6 in. dia., 4-bolt flanged port (product), (1) 3-1/2 in. dia., 4-bolt flanged port (prosure relief). Overall dimensions: 29-1/2 in. L x 29 in. W x 11 ft. 11 in. H.