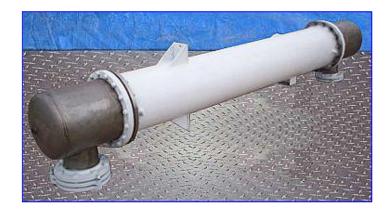

Atlas Shell and Tube Heat Exchanger. S/N: 4647. Nat'l Bd: 3409. Heat transfer surface area: 239 sq. ft. Number of tubes: 229. Tube dimensions: 1/2 in. dia. holes x 96 in. L. Shell side MAWP: 150 psi @ 350 °F. Tube side MAWP: 150 psi @ 350 °F. Inlets: (1) 4-1/2 in. dia., 4-bolt flanged ports (media), (1) 6 in. dia., 4-bolt flanged port (product). Outlets: (1) 4-1/2 in. dia., 4-bolt flanged ports (media), (1) 6 in. dia., 4-bolt flanged port (product), (1) 3-1/2 in. dia., 4-bolt flanged port (prosure relief). Overall dimensions: 29-1/2 in. L x 29 in. W x 11 ft. 11 in. H.