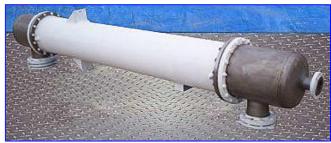

| Atlas Shell and Tube Heat Exchanger |                         |
|-------------------------------------|-------------------------|
| Mfg: Atlas                          | Model:                  |
| Stock No. RPAG641A.51               | Serial No <u>.</u> 4647 |

Atlas Shell and Tube Heat Exchanger. S/N: 4647. Nat'l Bd: 3409. Heat transfer surface area: 239 sq. ft. Number of tubes: 229. Tube dimensions: 1/2 in. dia. holes x 96 in. L. Shell side MAWP: 150 psi @ 350 °F. Tube side MAWP: 150 psi @ 350 °F. Inlets: (1) 4-1/2 in. dia., 4-bolt flanged ports (media), (1) 6 in. dia., 4-bolt flanged port (product). Outlets: (1) 4-1/2 in. dia., 4-bolt flanged ports (media), (1) 6 in. dia., 4-bolt flanged port (product), (1) 3-1/2 in. dia., 4-bolt flanged port (prosure relief). Overall dimensions: 29-1/2 in. L x 29 in. W x 11 ft. 11 in. H.