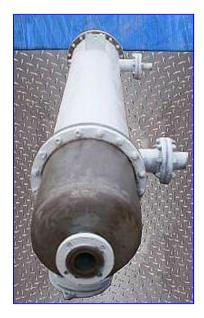

Atlas Shell and Tube Heat Exchanger. S/N: 4647. Nat'l Bd: 3409. Heat transfer surface area: 239 sq. ft. Number of tubes: 229. Tube dimensions: 1/2 in. dia. holes x 96 in. L. Shell side MAWP: 150 psi @ 350 °F. Tube side MAWP: 150 psi @ 350 °F. Inlets: (1) 4-1/2 in. dia., 4-bolt flanged ports (media), (1) 6 in. dia., 4-bolt flanged port (product). Outlets: (1) 4-1/2 in. dia., 4-bolt flanged ports (media), (1) 6 in. dia., 4-bolt flanged port (product), (1) 3-1/2 in. dia., 4-bolt flanged port (prosure relief). Overall dimensions: 29-1/2 in. L x 29 in. W x 11 ft. 11 in. H.