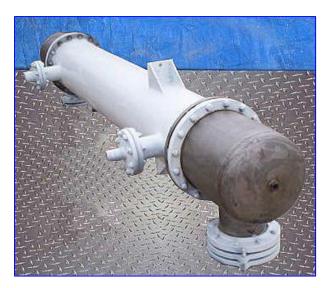

| Atlas Shell and Tube Heat Exchanger |                         |
|-------------------------------------|-------------------------|
| Mfg: Atlas                          | Model:                  |
| Stock No. RPAG641A.51               | Serial No <u>.</u> 4647 |

Atlas Shell and Tube Heat Exchanger. S/N: 4647. Nat'l Bd: 3409. Heat transfer surface area: 239 sq. ft. Number of tubes: 229. Tube dimensions: 1/2 in. dia. holes x 96 in. L. Shell side MAWP: 150 psi @ 350 °F. Tube side MAWP: 150 psi @ 350 °F. Inlets: (1) 4-1/2 in. dia., 4-bolt flanged ports (media), (1) 6 in. dia., 4-bolt flanged port (product). Outlets: (1) 4-1/2 in. dia., 4-bolt flanged ports (media), (1) 6 in. dia., 4-bolt flanged port (product), (1) 3-1/2 in. dia., 4-bolt flanged port (prosure relief). Overall dimensions: 29-1/2 in. L x 29 in. W x 11 ft. 11 in. H.