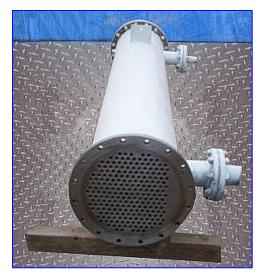

Atlas Shell and Tube Heat Exchanger. S/N: 4647. Nat'l Bd: 3409. Heat transfer surface area: 239 sq. ft. Number of tubes: 229. Tube dimensions: 1/2 in. dia. holes x 96 in. L. Shell side MAWP: 150 psi @ 350 °F. Tube side MAWP: 150 psi @ 350 °F. Inlets: (1) 4-1/2 in. dia., 4-bolt flanged ports (media), (1) 6 in. dia., 4-bolt flanged port (product). Outlets: (1) 4-1/2 in. dia., 4-bolt flanged ports (media), (1) 6 in. dia., 4-bolt flanged port (product), (1) 3-1/2 in. dia., 4-bolt flanged port (prosure relief). Overall dimensions: 29-1/2 in. L x 29 in. W x 11 ft. 11 in. H.