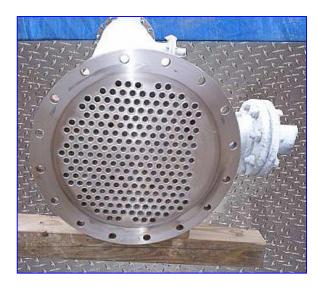

| Atlas Shell and Tube Heat Exchanger |                         |
|-------------------------------------|-------------------------|
| Mfg: Atlas                          | Model:                  |
| Stock No. RPAG641A.51               | Serial No <u>.</u> 4647 |

Atlas Shell and Tube Heat Exchanger. S/N: 4647. Nat'l Bd: 3409. Heat transfer surface area: 239 sq. ft. Number of tubes: 229. Tube dimensions: 1/2 in. dia. holes x 96 in. L. Shell side MAWP: 150 psi @ 350 °F. Tube side MAWP: 150 psi @ 350 °F. Inlets: (1) 4-1/2 in. dia., 4-bolt flanged ports (media), (1) 6 in. dia., 4-bolt flanged port (product). Outlets: (1) 4-1/2 in. dia., 4-bolt flanged ports (media), (1) 6 in. dia., 4-bolt flanged port (product), (1) 3-1/2 in. dia., 4-bolt flanged port (prosure relief). Overall dimensions: 29-1/2 in. L x 29 in. W x 11 ft. 11 in. H.