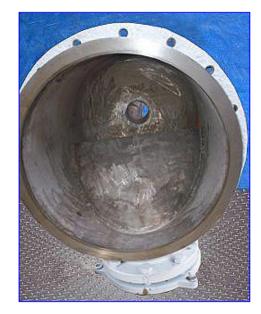

Atlas Shell and Tube Heat Exchanger. S/N: 4647. Nat'l Bd: 3409. Heat transfer surface area: 239 sq. ft. Number of tubes: 229. Tube dimensions: 1/2 in. dia. holes x 96 in. L. Shell side MAWP: 150 psi @ 350 °F. Tube side MAWP: 150 psi @ 350 °F. Inlets: (1) 4-1/2 in. dia., 4-bolt flanged ports (media), (1) 6 in. dia., 4-bolt flanged port (product). Outlets: (1) 4-1/2 in. dia., 4-bolt flanged ports (media), (1) 6 in. dia., 4-bolt flanged port (product), (1) 3-1/2 in. dia., 4-bolt flanged port (prosure relief). Overall dimensions: 29-1/2 in. L x 29 in. W x 11 ft. 11 in. H.