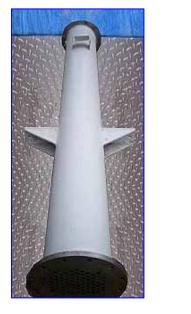

Atlas Shell and Tube Heat Exchanger – 79.5 sq. ft. S/N: 4650. Nat'l Bd: 3416. Tube material: 316 stainless steel. Number of tubes: 76. Tube dimensions: 1/2 in. dia. x 8 ft. L. Heat transfer surface area: approx. 79.5 sq. ft. Tube volume: 6 gal. Shell side MAWP: 150 psi @  $350^{\circ}$ F. Tube side MAWP: 150 psi @  $350^{\circ}$ F. Inlet: (1) 3 in. dia. flanged port. Outlet: (1) 3 in. dia. flanged port. Product flange diameter: 15 in. Center to center measurement between flange bolt holes: 3-1/2 in. Overall dimensions: 8 ft. L x 1 ft. 8 in. W x 2 ft. 1-1/2 in. H.