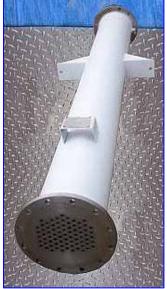

Atlas Shell and Tube Heat Exchanger – 79.5 sq. ft. S/N: 4650. Nat'l Bd: 3416. Tube material: 316 stainless steel. Number of tubes: 76. Tube dimensions: 1/2 in. dia. x 8 ft. L. Heat transfer surface area: approx. 79.5 sq. ft. Tube volume: 6 gal. Shell side MAWP: 150 psi @  $350^{\circ}$ F. Tube side MAWP: 150 psi @  $350^{\circ}$ F. Inlet: (1) 3 in. dia. flanged port. Outlet: (1) 3 in. dia. flanged port. Product flange diameter: 15 in. Center to center measurement between flange bolt holes: 3-1/2 in. Overall dimensions: 8 ft. L x 1 ft. 8 in. W x 2 ft. 1-1/2 in. H.