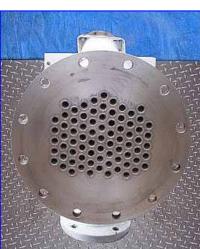

Atlas Shell and Tube Heat Exchanger – 79.5 sq. ft. S/N: 4650. Nat'l Bd: 3416. Tube material: 316 stainless steel. Number of tubes: 76. Tube dimensions: 1/2 in. dia. x 8 ft. L. Heat transfer surface area: approx. 79.5 sq. ft. Tube volume: 6 gal. Shell side MAWP: 150 psi @  $350^{\circ}$ F. Tube side MAWP: 150 psi @  $350^{\circ}$ F. Inlet: (1) 3 in. dia. flanged port. Outlet: (1) 3 in. dia. flanged port. Product flange diameter: 15 in. Center to center measurement between flange bolt holes: 3-1/2 in. Overall dimensions: 8 ft. L x 1 ft. 8 in. W x 2 ft. 1-1/2 in. H.