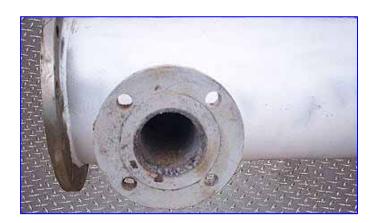

Atlas Shell and Tube Heat Exchanger – 79.5 sq. ft. S/N: 4650. Nat'l Bd: 3416. Tube material: 316 stainless steel. Number of tubes: 76. Tube dimensions: 1/2 in. dia. x 8 ft. L. Heat transfer surface area: approx. 79.5 sq. ft. Tube volume: 6 gal. Shell side MAWP: 150 psi @  $350^{\circ}$ F. Tube side MAWP: 150 psi @  $350^{\circ}$ F. Inlet: (1) 3 in. dia. flanged port. Outlet: (1) 3 in. dia. flanged port. Product flange diameter: 15 in. Center to center measurement between flange bolt holes: 3-1/2 in. Overall dimensions: 8 ft. L x 1 ft. 8 in. W x 2 ft. 1-1/2 in. H.