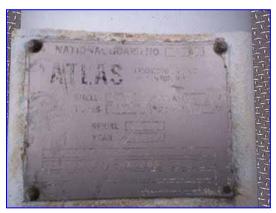

Atlas Shell and Tube Heat Exchanger – 79.5 sq. ft. S/N: 4650. Nat'l Bd: 3416. Tube material: 316 stainless steel. Number of tubes: 76. Tube dimensions: 1/2 in. dia. x 8 ft. L. Heat transfer surface area: approx. 79.5 sq. ft. Tube volume: 6 gal. Shell side MAWP: 150 psi @  $350^{\circ}$ F. Tube side MAWP: 150 psi @  $350^{\circ}$ F. Inlet: (1) 3 in. dia. flanged port. Outlet: (1) 3 in. dia. flanged port. Product flange diameter: 15 in. Center to center measurement between flange bolt holes: 3-1/2 in. Overall dimensions: 8 ft. L x 1 ft. 8 in. W x 2 ft. 1-1/2 in. H.