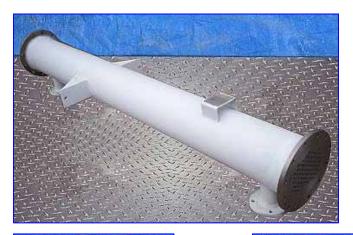

Atlas Shell and Tube Heat Exchanger – 79.5 sq. ft. S/N: 4650. Nat'l Bd: 3416. Tube material: 316 stainless steel. Number of tubes: 76. Tube dimensions: 1/2 in. dia. x 8 ft. L. Heat transfer surface area: approx. 79.5 sq. ft. Tube volume: 6 gal. Shell side MAWP: 150 psi @  $350^{\circ}$ F. Tube side MAWP: 150 psi @  $350^{\circ}$ F. Inlet: (1) 3 in. dia. flanged port. Outlet: (1) 3 in. dia. flanged port. Product flange diameter: 15 in. Center to center measurement between flange bolt holes: 3-1/2 in. Overall dimensions: 8 ft. L x 1 ft. 8 in. W x 2 ft. 1-1/2 in. H.