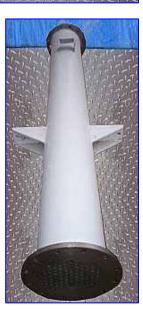

Atlas Shell and Tube Heat Exchanger – 79.5 sq. ft. S/N: 4650. Nat'l Bd: 3416. Tube material: 316 stainless steel. Number of tubes: 76. Tube dimensions: 1/2 in. dia. x 8 ft. L. Heat transfer surface area: approx. 79.5 sq. ft. Tube volume: 6 gal. Shell side MAWP: 150 psi @  $350^{\circ}$ F. Tube side MAWP: 150 psi @  $350^{\circ}$ F. Inlet: (1) 3 in. dia. flanged port. Outlet: (1) 3 in. dia. flanged port. Product flange diameter: 15 in. Center to center measurement between flange bolt holes: 3-1/2 in. Overall dimensions: 8 ft. L x 1 ft. 8 in. W x 2 ft. 1-1/2 in. H.