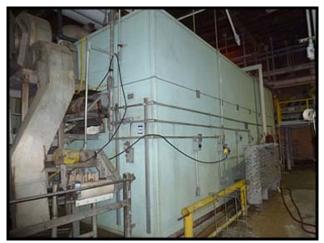

Frigoscandia IQF Tunnel. Model: FloFREEZE 10MA. S/N: 00312099. Nominal Capacity: 11,550 lbs/hour (5,250 kg/hour). Commonly used with peas, cut vegetables, berries, cut fruits, French fries, meats, etc. Fluidized design uses upward air flow that conveys the product without the need for a belt conveyor. This design also completely surrounds the product with low temp air for quick freezing with minimal clumping. Product must be de-watered prior to entering the FloFREEZE unit. Dimensions: 28 ft. L x 8 ft. W x 12 ft. H. Last used with a Key stainless steel frame vibratory feed conveyor 8 ft. L x 22 in. W. Last used with ammonia refrigerant.