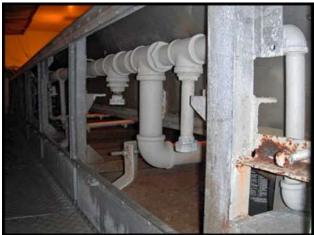

Frigoscandia IQF Tunnel. Model: FloFREEZE 10MA. S/N: 00312099. Nominal Capacity: 11,550 lbs/hour (5,250 kg/hour). Commonly used with peas, cut vegetables, berries, cut fruits, French fries, meats, etc. Fluidized design uses upward air flow that conveys the product without the need for a belt conveyor. This design also completely surrounds the product with low temp air for quick freezing with minimal clumping. Product must be de-watered prior to entering the FloFREEZE unit. Dimensions: 28 ft. L x 8 ft. W x 12 ft. H. Last used with a Key stainless steel frame vibratory feed conveyor 8 ft. L x 22 in. W. Last used with ammonia refrigerant.