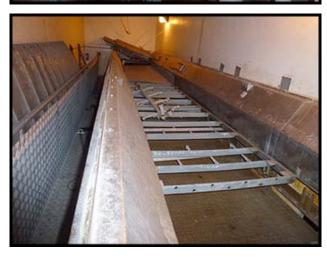

Frigoscandia IQF Tunnel. Model: FloFREEZE 10MA. S/N: 00312099. Nominal Capacity: 11,550 lbs/hour (5,250 kg/hour). Commonly used with peas, cut vegetables, berries, cut fruits, French fries, meats, etc. Fluidized design uses upward air flow that conveys the product without the need for a belt conveyor. This design also completely surrounds the product with low temp air for quick freezing with minimal clumping. Product must be de-watered prior to entering the FloFREEZE unit. Dimensions: 28 ft. L x 8 ft. W x 12 ft. H. Last used with a Key stainless steel frame vibratory feed conveyor 8 ft. L x 22 in. W. Last used with ammonia refrigerant.