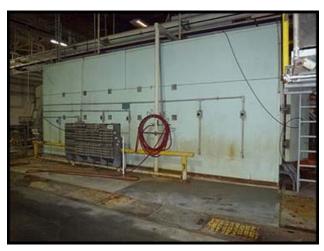

Frigoscandia IQF Tunnel. Model: FloFREEZE 10MA. S/N: 00312099. Nominal Capacity: 11,550 lbs/hour (5,250 kg/hour). Commonly used with peas, cut vegetables, berries, cut fruits, French fries, meats, etc. Fluidized design uses upward air flow that conveys the product without the need for a belt conveyor. This design also completely surrounds the product with low temp air for quick freezing with minimal clumping. Product must be de-watered prior to entering the FloFREEZE unit. Dimensions: 28 ft. L x 8 ft. W x 12 ft. H. Last used with a Key stainless steel frame vibratory feed conveyor 8 ft. L x 22 in. W. Last used with ammonia refrigerant.