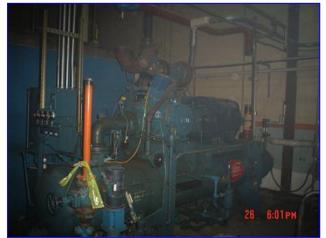

Freon Low-Temp Refrigeration Package for an 1991 I.J. White 10 Tier Upper Spiral Freezer Conveyor that was running 3,200 lbs/hr of bagels and rolls from 67F down to -20F. Package Consists of a Mycom rotary screw refrigeration compressor with controls model 160-MUDHX, s/n1632244, 1632018. FES 100-hp rotary screw refrigeration compressor, model 120E-HF, s/n 1632244, with controls (1990). Howe ammonia recirculation assembly, with stainless steel recovery tank, with (3) associated pumps, 84" H x 36" w x 34" D and galvanized tank with (3) pumps. (3) Evapco Condensors Model LSCA-120.