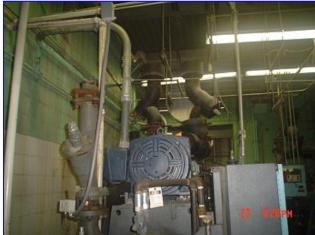

Freon Low-Temp Refrigeration Package for an 1991 I.J. White 10 Tier Upper Spiral Freezer Conveyor that was running 3,200 lbs/hr of bagels and rolls from 67F down to -20F. Package Consists of a Mycom rotary screw refrigeration compressor with controls model 160-MUDHX, s/n1632244, 1632018. FES 100-hp rotary screw refrigeration compressor, model 120E-HF, s/n 1632244, with controls (1990). Howe ammonia recirculation assembly, with stainless steel recovery tank, with (3) associated pumps, 84" H x 36" w x 34" D and galvanized tank with (3) pumps. (3) Evapco Condensors Model LSCA-120.