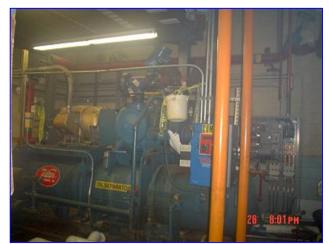

Freon Low-Temp Refrigeration Package for an 1991 I.J. White 10 Tier Upper Spiral Freezer Conveyor that was running 3,200 lbs/hr of bagels and rolls from 67F down to -20F. Package Consists of a Mycom rotary screw refrigeration compressor with controls model 160-MUDHX, s/n1632244, 1632018. FES 100-hp rotary screw refrigeration compressor, model 120E-HF, s/n 1632244, with controls (1990). Howe ammonia recirculation assembly, with stainless steel recovery tank, with (3) associated pumps, 84" H x 36" w x 34" D and galvanized tank with (3) pumps. (3) Evapco Condensors Model LSCA-120.