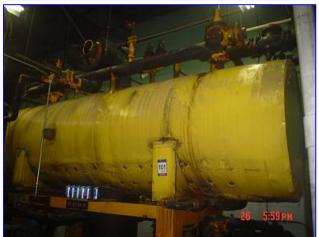

Freon Low-Temp Refrigeration Package for an 1991 I.J. White 10 Tier Upper Spiral Freezer Conveyor that was running 3,200 lbs/hr of bagels and rolls from 67F down to -20F. Package Consists of a Mycom rotary screw refrigeration compressor with controls model 160-MUDHX, s/n1632244, 1632018. FES 100-hp rotary screw refrigeration compressor, model 120E-HF, s/n 1632244, with controls (1990). Howe ammonia recirculation assembly, with stainless steel recovery tank, with (3) associated pumps, 84" H x 36" w x 34" D and galvanized tank with (3) pumps. (3) Evapco Condensors Model LSCA-120.