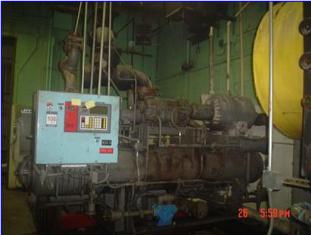

Freon Low-Temp Refrigeration Package for an 1991 I.J. White 10 Tier Upper Spiral Freezer Conveyor that was running 3,200 lbs/hr of bagels and rolls from 67F down to -20F. Package Consists of a Mycom rotary screw refrigeration compressor with controls model 160-MUDHX, s/n1632244, 1632018. FES 100-hp rotary screw refrigeration compressor, model 120E-HF, s/n 1632244, with controls (1990). Howe ammonia recirculation assembly, with stainless steel recovery tank, with (3) associated pumps, 84" H x 36" w x 34" D and galvanized tank with (3) pumps. (3) Evapco Condensors Model LSCA-120.