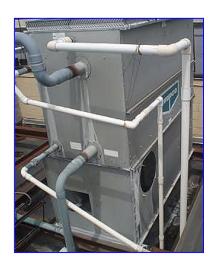

Freon Low-Temp Refrigeration Package for an 1991 I.J. White 10 Tier Upper Spiral Freezer Conveyor that was running 3,200 lbs/hr of bagels and rolls from 67F down to -20F. Package Consists of a Mycom rotary screw refrigeration compressor with controls model 160-MUDHX, s/n1632244, 1632018. FES 100-hp rotary screw refrigeration compressor, model 120E-HF, s/n 1632244, with controls (1990). Howe ammonia recirculation assembly, with stainless steel recovery tank, with (3) associated pumps, 84" H x 36" w x 34" D and galvanized tank with (3) pumps. (3) Evapco Condensors Model LSCA-120.