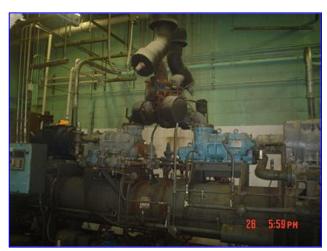

Freon Low-Temp Refrigeration Package for an 1991 I.J. White 10 Tier Upper Spiral Freezer Conveyor that was running 3,200 lbs/hr of bagels and rolls from 67F down to -20F. Package Consists of a Mycom rotary screw refrigeration compressor with controls model 160-MUDHX, s/n1632244, 1632018. FES 100-hp rotary screw refrigeration compressor, model 120E-HF, s/n 1632244, with controls (1990). Howe ammonia recirculation assembly, with stainless steel recovery tank, with (3) associated pumps, 84" H x 36" w x 34" D and galvanized tank with (3) pumps. (3) Evapco Condensors Model LSCA-120.