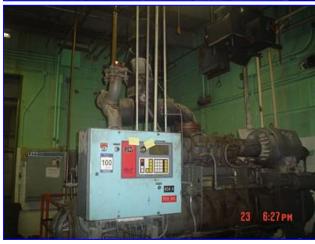

Freon Low-Temp Refrigeration Package for an 1991 I.J. White 10 Tier Upper Spiral Freezer Conveyor that was running 3,200 lbs/hr of bagels and rolls from 67F down to -20F. Package Consists of a Mycom rotary screw refrigeration compressor with controls model 160-MUDHX, s/n1632244, 1632018. FES 100-hp rotary screw refrigeration compressor, model 120E-HF, s/n 1632244, with controls (1990). Howe ammonia recirculation assembly, with stainless steel recovery tank, with (3) associated pumps, 84" H x 36" w x 34" D and galvanized tank with (3) pumps. (3) Evapco Condensors Model LSCA-120.