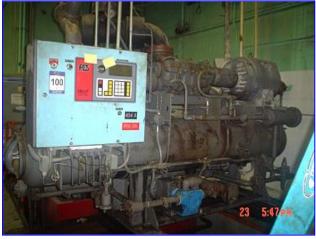

Freon Low-Temp Refrigeration Package for an 1991 I.J. White 10 Tier Upper Spiral Freezer Conveyor that was running 3,200 lbs/hr of bagels and rolls from 67F down to -20F. Package Consists of a Mycom rotary screw refrigeration compressor with controls model 160-MUDHX, s/n1632244, 1632018. FES 100-hp rotary screw refrigeration compressor, model 120E-HF, s/n 1632244, with controls (1990). Howe ammonia recirculation assembly, with stainless steel recovery tank, with (3) associated pumps, 84" H x 36" w x 34" D and galvanized tank with (3) pumps. (3) Evapco Condensors Model LSCA-120.