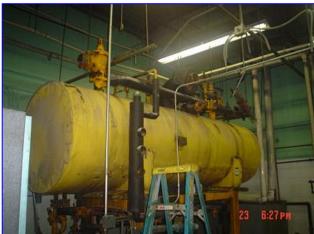

Freon Low-Temp Refrigeration Package for an 1991 I.J. White 10 Tier Upper Spiral Freezer Conveyor that was running 3,200 lbs/hr of bagels and rolls from 67F down to -20F. Package Consists of a Mycom rotary screw refrigeration compressor with controls model 160-MUDHX, s/n1632244, 1632018. FES 100-hp rotary screw refrigeration compressor, model 120E-HF, s/n 1632244, with controls (1990). Howe ammonia recirculation assembly, with stainless steel recovery tank, with (3) associated pumps, 84" H x 36" w x 34" D and galvanized tank with (3) pumps. (3) Evapco Condensors Model LSCA-120.