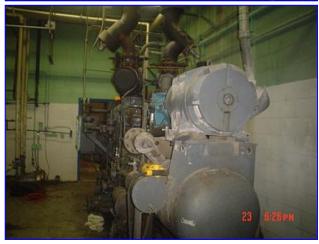

Freon Low-Temp Refrigeration Package for an 1991 I.J. White 10 Tier Upper Spiral Freezer Conveyor that was running 3,200 lbs/hr of bagels and rolls from 67F down to -20F. Package Consists of a Mycom rotary screw refrigeration compressor with controls model 160-MUDHX, s/n1632244, 1632018. FES 100-hp rotary screw refrigeration compressor, model 120E-HF, s/n 1632244, with controls (1990). Howe ammonia recirculation assembly, with stainless steel recovery tank, with (3) associated pumps, 84" H x 36" w x 34" D and galvanized tank with (3) pumps. (3) Evapco Condensors Model LSCA-120.