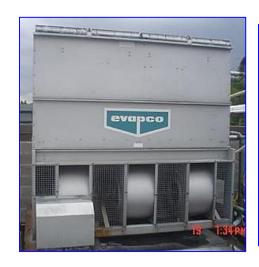

Freon Low-Temp Refrigeration Package for an 1991 I.J. White 10 Tier Upper Spiral Freezer Conveyor that was running 3,200 lbs/hr of bagels and rolls from 67F down to -20F. Package Consists of a Mycom rotary screw refrigeration compressor with controls model 160-MUDHX, s/n1632244, 1632018. FES 100-hp rotary screw refrigeration compressor, model 120E-HF, s/n 1632244, with controls (1990). Howe ammonia recirculation assembly, with stainless steel recovery tank, with (3) associated pumps, 84" H x 36" w x 34" D and galvanized tank with (3) pumps. (3) Evapco Condensors Model LSCA-120.