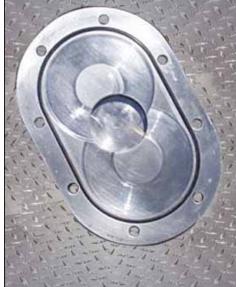

Tri Clover Model PRRED25 Positive Displacement Pump. Model: PRRED25-11/2M-YC4-SL. S/N: 180672-01. Flow rate for new pump is 28 gpm with required horsepower and pressure. Discuss with salesperson your process and product to determine if this refurbished pump should handle your specific duty. Sew Eurodrive motor. 2 hp, 1720 rpm, 230/460 V, 6.2/3.1 amps, 60 Hz, 3 phase. Sew Eurodrive speed reducer. Ratio: 4.32:1, rpm in: 1720, rpm out: 398, torque: 317 lb-in, service factor: 3.5. Inlet: (1) 1-1/2 in. dia. S-line fitting. Outlet: (1) 1-1/2 in. dia. S-line fitting. Overall dimensions: 3 ft. 1-1/2 in. L x 11-1/2 in. W x 1 ft. 2-1/2 in. H.