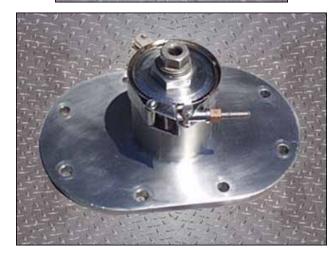

Tri Clover Model PRRED25 Positive Displacement Pump. Model: PRRED25-11/2M-YC4-SL. S/N: 180672-01. Flow rate for new pump is 28 gpm with required horsepower and pressure. Discuss with salesperson your process and product to determine if this refurbished pump should handle your specific duty. Sew Eurodrive motor. 2 hp, 1720 rpm, 230/460 V, 6.2/3.1 amps, 60 Hz, 3 phase. Sew Eurodrive speed reducer. Ratio: 4.32:1, rpm in: 1720, rpm out: 398, torque: 317 lb-in, service factor: 3.5. Inlet: (1) 1-1/2 in. dia. S-line fitting. Outlet: (1) 1-1/2 in. dia. S-line fitting. Overall dimensions: 3 ft. 1-1/2 in. L x 11-1/2 in. W x 1 ft. 2-1/2 in. H.