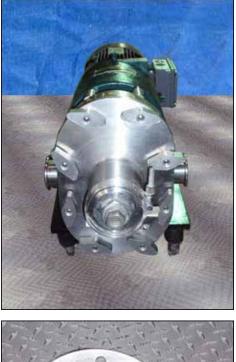

Tri Clover Model PRRED25 Positive Displacement Pump. Model: PRRED25-11/2M-YC4-SL. S/N: 180672-01. Flow rate for new pump is 28 gpm with required horsepower and pressure. Discuss with salesperson your process and product to determine if this refurbished pump should handle your specific duty. Sew Eurodrive motor. 2 hp, 1720 rpm, 230/460 V, 6.2/3.1 amps, 60 Hz, 3 phase. Sew Eurodrive speed reducer. Ratio: 4.32:1, rpm in: 1720, rpm out: 398, torque: 317 lb-in, service factor: 3.5. Inlet: (1) 1-1/2 in. dia. S-line fitting. Outlet: (1) 1-1/2 in. dia. S-line fitting. Overall dimensions: 3 ft. 1-1/2 in. L x 11-1/2 in. W x 1 ft. 2-1/2 in. H.