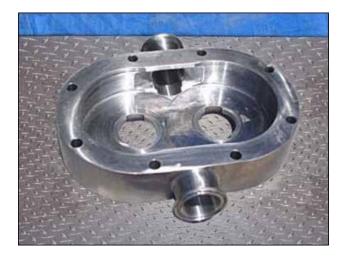

Tri Clover Model PRRED25 Positive Displacement Pump. Model: PRRED25-11/2M-YC4-SL. S/N: 180672-01. Flow rate for new pump is 28 gpm with required horsepower and pressure. Discuss with salesperson your process and product to determine if this refurbished pump should handle your specific duty. Sew Eurodrive motor. 2 hp, 1720 rpm, 230/460 V, 6.2/3.1 amps, 60 Hz, 3 phase. Sew Eurodrive speed reducer. Ratio: 4.32:1, rpm in: 1720, rpm out: 398, torque: 317 lb-in, service factor: 3.5. Inlet: (1) 1-1/2 in. dia. S-line fitting. Outlet: (1) 1-1/2 in. dia. S-line fitting. Overall dimensions: 3 ft. 1-1/2 in. L x 11-1/2 in. W x 1 ft. 2-1/2 in. H.