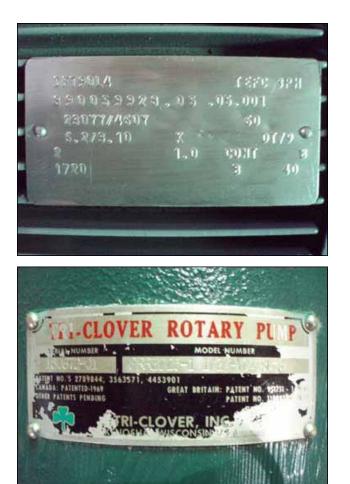

| Tri Clover Model PRRED25 Positive Displacement Pump |                             |
|-----------------------------------------------------|-----------------------------|
| Mfg: Tri Clover                                     | Model: PRRED25-11/2M-YC4-SL |
| Stock No: RPCN159.6                                 | Serial No: 180672-01        |

Tri Clover Model PRRED25 Positive Displacement Pump. Model: PRRED25-11/2M-YC4-SL. S/N: 180672-01. Flow rate for new pump is 28 gpm with required horsepower and pressure. Discuss with salesperson your process and product to determine if this refurbished pump should handle your specific duty. Sew Eurodrive motor. 2 hp, 1720 rpm, 230/460 V, 6.2/3.1 amps, 60 Hz, 3 phase. Sew Eurodrive speed reducer. Ratio: 4.32:1, rpm in: 1720, rpm out: 398, torque: 317 lb-in, service factor: 3.5. Inlet: (1) 1-1/2 in. dia. S-line fitting. Outlet: (1) 1-1/2 in. dia. S-line fitting. Overall dimensions: 3 ft. 1-1/2 in. L x 11-1/2 in. W x 1 ft. 2-1/2 in. H.