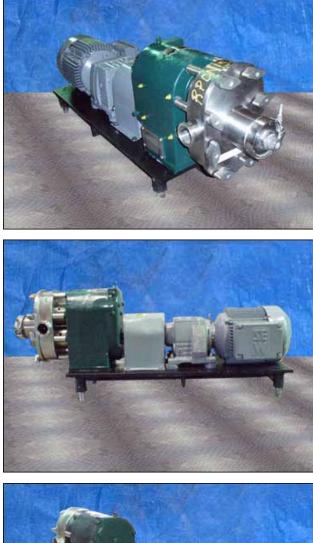

| Tri Clover Model PRRED25 Positive Displacement Pump |                             |
|-----------------------------------------------------|-----------------------------|
| Mfg: Tri Clover                                     | Model: PRRED25-11/2M-YC4-SL |
| Stock No: RPCN159.6                                 | Serial No: 180672-01        |

Tri Clover Model PRRED25 Positive Displacement Pump. Model: PRRED25-11/2M-YC4-SL. S/N: 180672-01. Flow rate for new pump is 28 gpm with required horsepower and pressure. Discuss with salesperson your process and product to determine if this refurbished pump should handle your specific duty. Sew Eurodrive motor. 2 hp, 1720 rpm, 230/460 V, 6.2/3.1 amps, 60 Hz, 3 phase. Sew Eurodrive speed reducer. Ratio: 4.32:1, rpm in: 1720, rpm out: 398, torque: 317 lb-in, service factor: 3.5. Inlet: (1) 1-1/2 in. dia. S-line fitting. Outlet: (1) 1-1/2 in. dia. S-line fitting. Overall dimensions: 3 ft. 1-1/2 in. L x 11-1/2 in. W x 1 ft. 2-1/2 in. H.