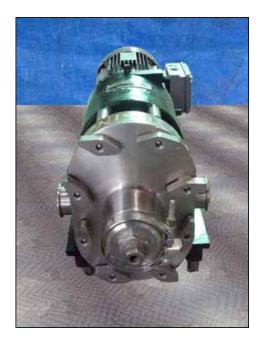

| Tri Clover Model PRRED25 Positive Displacement Pump |                             |
|-----------------------------------------------------|-----------------------------|
| Mfg: Tri Clover                                     | Model: PRRED25-11/2M-YC4-SL |
| Stock No: RPCN159.6                                 | Serial No: 180672-01        |

Tri Clover Model PRRED25 Positive Displacement Pump. Model: PRRED25-11/2M-YC4-SL. S/N: 180672-01. Flow rate for new pump is 28 gpm with required horsepower and pressure. Discuss with salesperson your process and product to determine if this refurbished pump should handle your specific duty. Sew Eurodrive motor. 2 hp, 1720 rpm, 230/460 V, 6.2/3.1 amps, 60 Hz, 3 phase. Sew Eurodrive speed reducer. Ratio: 4.32:1, rpm in: 1720, rpm out: 398, torque: 317 lb-in, service factor: 3.5. Inlet: (1) 1-1/2 in. dia. S-line fitting. Outlet: (1) 1-1/2 in. dia. S-line fitting. Overall dimensions: 3 ft. 1-1/2 in. L x 11-1/2 in. W x 1 ft. 2-1/2 in. H.