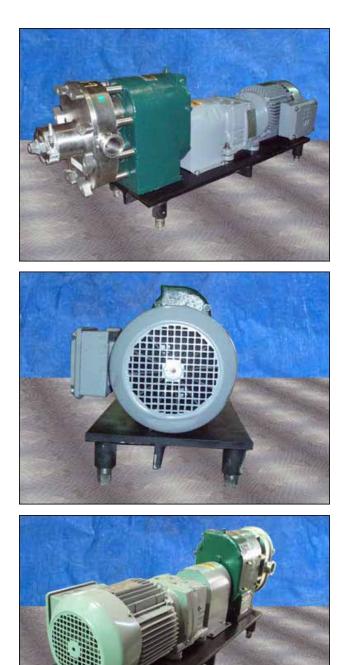

| Tri Clover Model PRRED25 Positive Displacement Pump |                             |
|-----------------------------------------------------|-----------------------------|
| Mfg: Tri Clover                                     | Model: PRRED25-11/2M-YC4-SL |
| Stock No: RPCN159.6                                 | Serial No: 180672-01        |

Tri Clover Model PRRED25 Positive Displacement Pump. Model: PRRED25-11/2M-YC4-SL. S/N: 180672-01. Flow rate for new pump is 28 gpm with required horsepower and pressure. Discuss with salesperson your process and product to determine if this refurbished pump should handle your specific duty. Sew Eurodrive motor. 2 hp, 1720 rpm, 230/460 V, 6.2/3.1 amps, 60 Hz, 3 phase. Sew Eurodrive speed reducer. Ratio: 4.32:1, rpm in: 1720, rpm out: 398, torque: 317 lb-in, service factor: 3.5. Inlet: (1) 1-1/2 in. dia. S-line fitting. Outlet: (1) 1-1/2 in. dia. S-line fitting. Overall dimensions: 3 ft. 1-1/2 in. L x 11-1/2 in. W x 1 ft. 2-1/2 in. H.