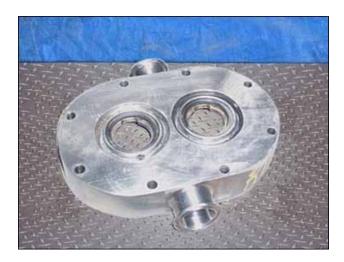

Tri Clover Model PRRED25 Positive Displacement Pump. Model: PRRED25-11/2M-YC4-SL. S/N: 180672-01. Flow rate for new pump is 28 gpm with required horsepower and pressure. Discuss with salesperson your process and product to determine if this refurbished pump should handle your specific duty. Sew Eurodrive motor. 2 hp, 1720 rpm, 230/460 V, 6.2/3.1 amps, 60 Hz, 3 phase. Sew Eurodrive speed reducer. Ratio: 4.32:1, rpm in: 1720, rpm out: 398, torque: 317 lb-in, service factor: 3.5. Inlet: (1) 1-1/2 in. dia. S-line fitting. Outlet: (1) 1-1/2 in. dia. S-line fitting. Overall dimensions: 3 ft. 1-1/2 in. L x 11-1/2 in. W x 1 ft. 2-1/2 in. H.