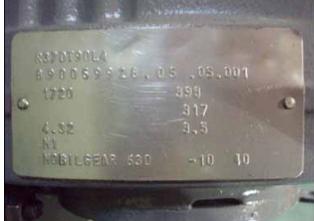

Tri Clover Model PRRED25 Positive Displacement Pump. Model: PRRED25-11/2M-YC4-SL. S/N: 180672-01. Flow rate for new pump is 28 gpm with required horsepower and pressure. Discuss with salesperson your process and product to determine if this refurbished pump should handle your specific duty. Sew Eurodrive motor. 2 hp, 1720 rpm, 230/460 V, 6.2/3.1 amps, 60 Hz, 3 phase. Sew Eurodrive speed reducer. Ratio: 4.32:1, rpm in: 1720, rpm out: 398, torque: 317 lb-in, service factor: 3.5. Inlet: (1) 1-1/2 in. dia. S-line fitting. Outlet: (1) 1-1/2 in. dia. S-line fitting. Overall dimensions: 3 ft. 1-1/2 in. L x 11-1/2 in. W x 1 ft. 2-1/2 in. H.