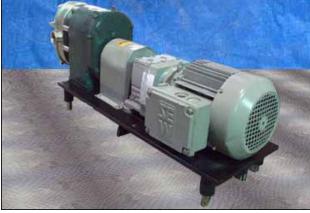

| Tri Clover Model PRRED25 Positive Displacement Pump |                             |
|-----------------------------------------------------|-----------------------------|
| Mfg: Tri Clover                                     | Model: PRRED25-11/2M-YC4-SL |
| Stock No: RPCN159.6                                 | Serial No: 180672-01        |

Tri Clover Model PRRED25 Positive Displacement Pump. Model: PRRED25-11/2M-YC4-SL. S/N: 180672-01. Flow rate for new pump is 28 gpm with required horsepower and pressure. Discuss with salesperson your process and product to determine if this refurbished pump should handle your specific duty. Sew Eurodrive motor. 2 hp, 1720 rpm, 230/460 V, 6.2/3.1 amps, 60 Hz, 3 phase. Sew Eurodrive speed reducer. Ratio: 4.32:1, rpm in: 1720, rpm out: 398, torque: 317 lb-in, service factor: 3.5. Inlet: (1) 1-1/2 in. dia. S-line fitting. Outlet: (1) 1-1/2 in. dia. S-line fitting. Overall dimensions: 3 ft. 1-1/2 in. L x 11-1/2 in. W x 1 ft. 2-1/2 in. H.