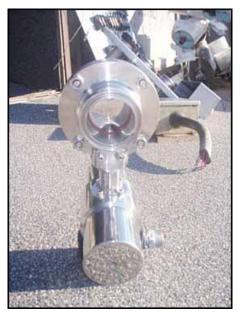

(18) Lumaco Microswitch Butterfly Valves. Maximum in-line flow pressure: 150 psi. Material of construction: 304 stainless steel. The unit can be installed on either actuator: Air-to-air or Air-to-spring. The cam is bolted into the gear shaft and rotates with the disc, triggering one switch when the valve is fully open, the other when fully closed. Inlets/outlets: (2) 2 in. dia. S-line fittings. Overall dimensions: 7-1/4 in. L x 4 in. W x 11 in. H. (ACN9a).