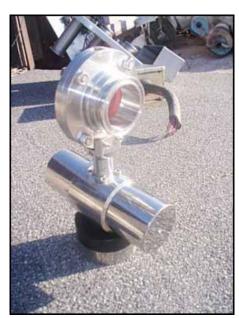

(18) Lumaco Microswitch Butterfly Valves. Maximum in-line flow pressure: 150 psi. Material of construction: 304 stainless steel. The unit can be installed on either actuator: Air-to-air or Air-to-spring. The cam is bolted into the gear shaft and rotates with the disc, triggering one switch when the valve is fully open, the other when fully closed. Inlets/outlets: (2) 2 in. dia. S-line fittings. Overall dimensions: 7-1/4 in. L x 4 in. W x 11 in. H. (ACN9a).