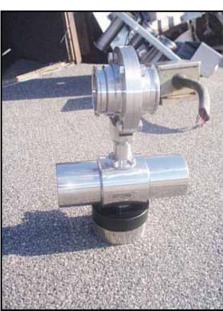

(18) Lumaco Microswitch Butterfly Valves. Maximum in-line flow pressure: 150 psi. Material of construction: 304 stainless steel. The unit can be installed on either actuator: Air-to-air or Air-to-spring. The cam is bolted into the gear shaft and rotates with the disc, triggering one switch when the valve is fully open, the other when fully closed. Inlets/outlets: (2) 2 in. dia. S-line fittings. Overall dimensions: 7-1/4 in. L x 4 in. W x 11 in. H. (ACN9a).