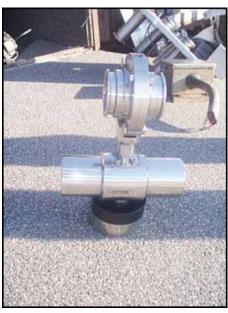

(18) Lumaco Microswitch Butterfly Valves. Maximum in-line flow pressure: 150 psi. Material of construction: 304 stainless steel. The unit can be installed on either actuator: Air-to-air or Air-to-spring. The cam is bolted into the gear shaft and rotates with the disc, triggering one switch when the valve is fully open, the other when fully closed. Inlets/outlets: (2) 2 in. dia. S-line fittings. Overall dimensions: 7-1/4 in. L x 4 in. W x 11 in. H. (ACN9a).