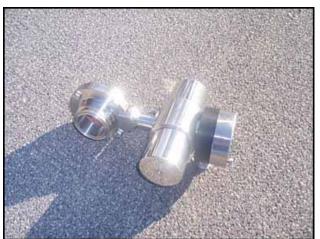

(18) Lumaco Microswitch Butterfly Valves. Maximum in-line flow pressure: 150 psi. Material of construction: 304 stainless steel. The unit can be installed on either actuator: Air-to-air or Air-to-spring. The cam is bolted into the gear shaft and rotates with the disc, triggering one switch when the valve is fully open, the other when fully closed. Inlets/outlets: (2) 2 in. dia. S-line fittings. Overall dimensions: 7-1/4 in. L x 4 in. W x 11 in. H. (ACN9a).