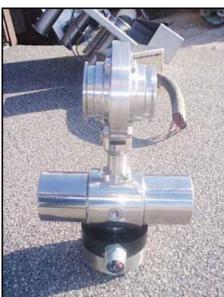

(18) Lumaco Microswitch Butterfly Valves. Maximum in-line flow pressure: 150 psi. Material of construction: 304 stainless steel. The unit can be installed on either actuator: Air-to-air or Air-to-spring. The cam is bolted into the gear shaft and rotates with the disc, triggering one switch when the valve is fully open, the other when fully closed. Inlets/outlets: (2) 2 in. dia. S-line fittings. Overall dimensions: 7-1/4 in. L x 4 in. W x 11 in. H. (ACN9a).