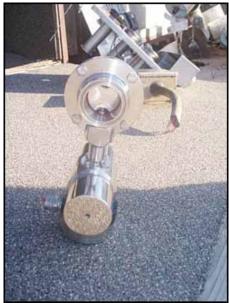

(18) Lumaco Microswitch Butterfly Valves. Maximum in-line flow pressure: 150 psi. Material of construction: 304 stainless steel. The unit can be installed on either actuator: Air-to-air or Air-to-spring. The cam is bolted into the gear shaft and rotates with the disc, triggering one switch when the valve is fully open, the other when fully closed. Inlets/outlets: (2) 2 in. dia. S-line fittings. Overall dimensions: 7-1/4 in. L x 4 in. W x 11 in. H. (ACN9a).