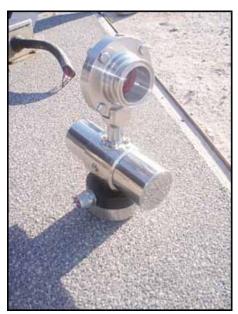

(18) Lumaco Microswitch Butterfly Valves. Maximum in-line flow pressure: 150 psi. Material of construction: 304 stainless steel. The unit can be installed on either actuator: Air-to-air or Air-to-spring. The cam is bolted into the gear shaft and rotates with the disc, triggering one switch when the valve is fully open, the other when fully closed. Inlets/outlets: (2) 2 in. dia. S-line fittings. Overall dimensions: 7-1/4 in. L x 4 in. W x 11 in. H. (ACN9a).