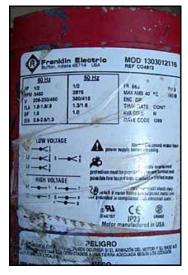

Bell & Gossett Centrifugal Pump. Series: 3530. Rated capacity for new pump is 24 gpm with required horsepower. Discuss with sales person your process and product to determine if this refurbished pump should handle your specific duty. Impeller diameter: 4-1/4 in. Franklin electrical motor, 1/2 hp, 2875/3450 rpm, 208-230/460; 380/415 V, 3 phase. Inlets: (1) 1-1/2 in. dia. port. Outlets: (1) 1 in. dia. port. Overall dimensions: 1 ft. 1-3/4 in. L x 8-1/2 in. W x 9-1/2 in. H.

| 1               | ans 46714 USA | R  |
|-----------------|---------------|----|
| 60 Hz           | <u>50 Hz</u>  |    |
| HP 1/2          | 1/2           | FR |
| 7 RPM 3450      | 2875          | M  |
| V 208-230/460   | 380/415       | EN |
| FLA 1.8-1.8/.9  | 1.3/1.6       | T  |
| SF 1.6          | 1.0           | K  |
| SFA 2.6-2.6/1.3 | 1850          | D  |