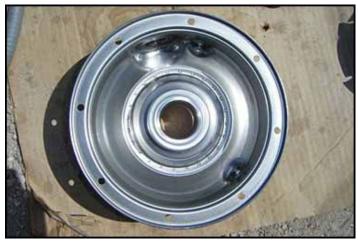

Bell & Gossett Centrifugal Pump. Series: 3530. Rated capacity for new pump is 24 gpm with required horsepower. Discuss with sales person your process and product to determine if this refurbished pump should handle your specific duty. Impeller diameter: 4-1/4 in. Franklin electrical motor, 1/2 hp, 2875/3450 rpm, 208-230/460; 380/415 V, 3 phase. Inlets: (1) 1-1/2 in. dia. port. Outlets: (1) 1 in. dia. port. Overall dimensions: 1 ft. 1-3/4 in. L x 8-1/2 in. W x 9-1/2 in. H.