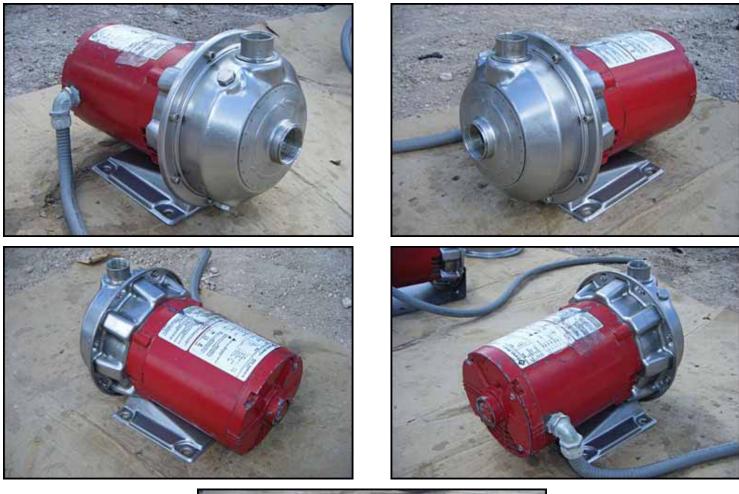

| Bell & Gossett 3530 Series Centrifugal Pump |            |
|---------------------------------------------|------------|
| Mfg: Bell & Gossett                         | Model:     |
| Stock No: RPCN163B                          | Serial No: |

Bell & Gossett Centrifugal Pump. Series: 3530. Rated capacity for new pump is 24 gpm with required horsepower. Discuss with sales person your process and product to determine if this refurbished pump should handle your specific duty. Impeller diameter: 4-1/4 in. Franklin electrical motor, 1/2 hp, 2875/3450 rpm, 208-230/460; 380/415 V, 3 phase. Inlets: (1) 1-1/2 in. dia. port. Outlets: (1) 1 in. dia. port. Overall dimensions: 1 ft. 1-3/4 in. L x 8-1/2 in. W x 9-1/2 in. H.