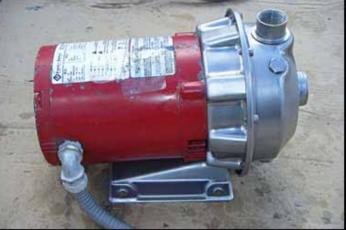

| Bell & Gossett 3530 Series Centrifugal Pump |            |
|---------------------------------------------|------------|
| Mfg: Bell & Gossett                         | Model:     |
| Stock No: RPCN163B                          | Serial No: |

Bell & Gossett Centrifugal Pump. Series: 3530. Rated capacity for new pump is 24 gpm with required horsepower. Discuss with sales person your process and product to determine if this refurbished pump should handle your specific duty. Impeller diameter: 4-1/4 in. Franklin electrical motor, 1/2 hp, 2875/3450 rpm, 208-230/460; 380/415 V, 3 phase. Inlets: (1) 1-1/2 in. dia. port. Outlets: (1) 1 in. dia. port. Overall dimensions: 1 ft. 1-3/4 in. L x 8-1/2 in. W x 9-1/2 in. H.