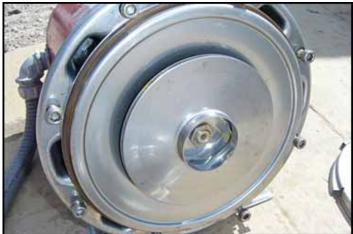

Bell & Gossett Centrifugal Pump. Series: 3530. Rated capacity for new pump is 24 gpm with required horsepower. Discuss with sales person your process and product to determine if this refurbished pump should handle your specific duty. Impeller diameter: 4-1/4 in. Franklin electrical motor, 1/2 hp, 2875/3450 rpm, 208-230/460; 380/415 V, 3 phase. Inlets: (1) 1-1/2 in. dia. port. Outlets: (1) 1 in. dia. port. Overall dimensions: 1 ft. 1-3/4 in. L x 8-1/2 in. W x 9-1/2 in. H.