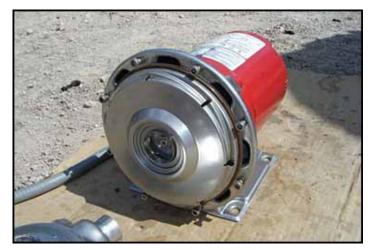

| Bell & Gossett 3530 Series Centrifugal Pump |            |
|---------------------------------------------|------------|
| Mfg: Bell & Gossett                         | Model:     |
| Stock No: RPCN163B                          | Serial No: |

Bell & Gossett Centrifugal Pump. Series: 3530. Rated capacity for new pump is 24 gpm with required horsepower. Discuss with sales person your process and product to determine if this refurbished pump should handle your specific duty. Impeller diameter: 4-1/4 in. Franklin electrical motor, 1/2 hp, 2875/3450 rpm, 208-230/460; 380/415 V, 3 phase. Inlets: (1) 1-1/2 in. dia. port. Outlets: (1) 1 in. dia. port. Overall dimensions: 1 ft. 1-3/4 in. L x 8-1/2 in. W x 9-1/2 in. H.