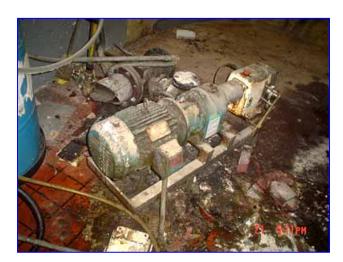

| APV Crepaco M Series Rotary Positive Displacement Pump |                     |
|--------------------------------------------------------|---------------------|
| Mfg: APV Crepaco                                       | Model: M2H/O36/20   |
| Stock No: RPCN184.5                                    | Serial No: P2147-96 |

APV Crepaco M Series Positive Displacement Pump. Model: M2H/036/20. S/N: P2147-96. Flow rate for new pump is 65 gpm with required horsepower and pressure. Discuss with salesperson your process and product to determine if this refurbished pump should handle your specific duty. Materials of construction: 316 stainless steel. All standard APV Crepaco M series rotary pumps are designed and constructed to meet requirements of 3-A, USDA, BISSC and CE regulatory standards for pumps used in the processing of dairy, meat, bakery and other food products. All standard materials of construction are FDA approved for use in contact with food products. (ACN70a).