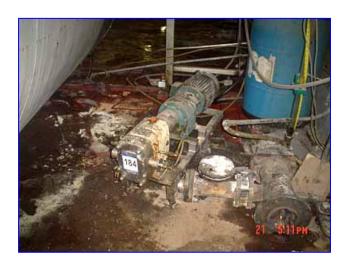

| APV Crepaco M Series Rotary Positive Displacement Pump |                     |
|--------------------------------------------------------|---------------------|
| Mfg: APV Crepaco                                       | Model: M2H/O36/20   |
| Stock No: RPCN184.5                                    | Serial No: P2147-96 |

APV Crepaco M Series Positive Displacement Pump. Model: M2H/036/20. S/N: P2147-96. Flow rate for new pump is 65 gpm with required horsepower and pressure. Discuss with salesperson your process and product to determine if this refurbished pump should handle your specific duty. Materials of construction: 316 stainless steel. All standard APV Crepaco M series rotary pumps are designed and constructed to meet requirements of 3-A, USDA, BISSC and CE regulatory standards for pumps used in the processing of dairy, meat, bakery and other food products. All standard materials of construction are FDA approved for use in contact with food products. (ACN70a).