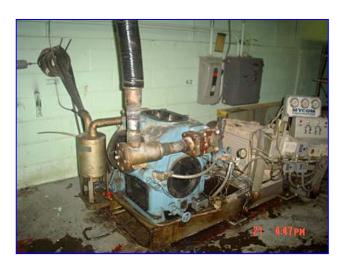

Mycom 6-Cylinder Reciprocating Compressor Parts Machine. Model: 6J2. S/N: 11759. Capabilities of the 6J compressor: 74.9 TR at 72.9 BHP using R-22 with a 40°F Suction, 105°F Discharge, 15°F Superheat, and 0°F Subcooling at a max rpm of 1450. Displacement: 165 cfm. These items are sold as parts for a compressor package and the unit was set up for Freon, R-12, R-22, R-404, and R-502. Parts / items include: compressor minus pistons and piston sleeves, a 50 hp electric motor, and a Howe recirculator. Connections: 3 in. suction and 2-1/2 in. discharge.(ACN182a-BC/Motor).