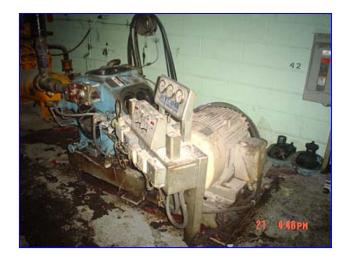

Mycom 6-Cylinder Reciprocating Compressor Parts Machine. Model: 6J2. S/N: 11759. Capabilities of the 6J compressor: 74.9 TR at 72.9 BHP using R-22 with a 40°F Suction, 105°F Discharge, 15°F Superheat, and 0°F Subcooling at a max rpm of 1450. Displacement: 165 cfm. These items are sold as parts for a compressor package and the unit was set up for Freon, R-12, R-22, R-404, and R-502. Parts / items include: compressor minus pistons and piston sleeves, a 50 hp electric motor, and a Howe recirculator. Connections: 3 in. suction and 2-1/2 in. discharge.(ACN182a-BC/Motor).