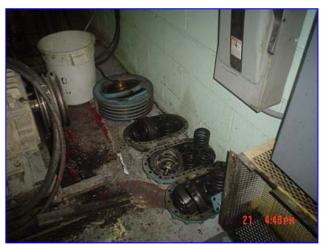

Mycom 6-Cylinder Reciprocating Compressor Parts Machine. Model: 6J2. S/N: 11759. Capabilities of the 6J compressor: 74.9 TR at 72.9 BHP using R-22 with a 40°F Suction, 105°F Discharge, 15°F Superheat, and 0°F Subcooling at a max rpm of 1450. Displacement: 165 cfm. These items are sold as parts for a compressor package and the unit was set up for Freon, R-12, R-22, R-404, and R-502. Parts / items include: compressor minus pistons and piston sleeves, a 50 hp electric motor, and a Howe recirculator. Connections: 3 in. suction and 2-1/2 in. discharge.(ACN182a-BC/Motor).