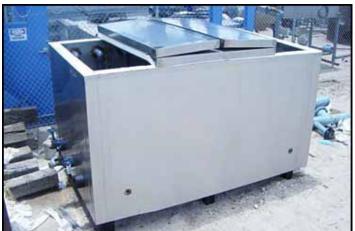

| Stainless Steel Insulated Two-Compartment Glycol Tank- 940 Gallons |             |
|--------------------------------------------------------------------|-------------|
| Mfg:                                                               | Model:      |
| Stock No.: RPCN205A.15                                             | Serial No.: |

Stainless Steel Insulated Two-Compartment Liquid Tank- 470 Gallon (ea). Inside dimensions: 4 ft. 6 in. L  $\times$  3 ft. 6 in. W  $\times$  4 ft. H. (2) flip-top lids. Inlets: (3) 1-1/2 in. dia. ports, (2) 4 ft. 6 in. L  $\times$  1 ft. 8 in. W. Outlets: (5) 2 in. dia. overflow ports, (3) 1-1/2 in. dia. ports, (2) 1 in. dia. ports. Overall dimensions: 9 ft. 10 in. L  $\times$  5 ft. 2-1/2 in. W  $\times$  5 ft. 6 in. H.