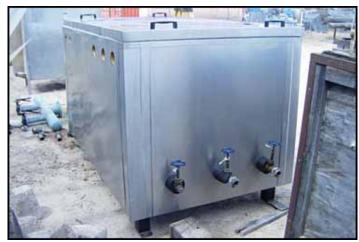

Stainless Steel Insulated Two-Compartment Liquid Tank- 470 Gallon (ea). Inside dimensions: 4 ft. 6 in. L  $\times$  3 ft. 6 in. W  $\times$  4 ft. H. (2) flip-top lids. Inlets: (3) 1-1/2 in. dia. ports, (2) 4 ft. 6 in. L  $\times$  1 ft. 8 in. W. Outlets: (5) 2 in. dia. overflow ports, (3) 1-1/2 in. dia. ports, (2) 1 in. dia. ports. Overall dimensions: 9 ft. 10 in. L  $\times$  5 ft. 2-1/2 in. W  $\times$  5 ft. 6 in. H.