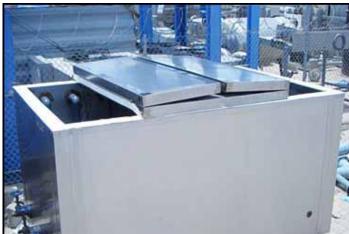

Stainless Steel Insulated Two-Compartment Liquid Tank- 470 Gallon (ea). Inside dimensions: 4 ft. 6 in. L  $\times$  3 ft. 6 in. W  $\times$  4 ft. H. (2) flip-top lids. Inlets: (3) 1-1/2 in. dia. ports, (2) 4 ft. 6 in. L  $\times$  1 ft. 8 in. W. Outlets: (5) 2 in. dia. overflow ports, (3) 1-1/2 in. dia. ports, (2) 1 in. dia. ports. Overall dimensions: 9 ft. 10 in. L  $\times$  5 ft. 2-1/2 in. W  $\times$  5 ft. 6 in. H.