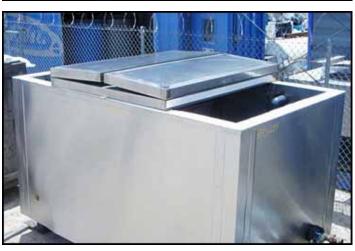

| Stainless Steel Insulated Two-Compartment Glycol Tank- 940 Gallons |             |
|--------------------------------------------------------------------|-------------|
| Mfg:                                                               | Model:      |
| Stock No.: RPCN205A.15                                             | Serial No.: |

Stainless Steel Insulated Two-Compartment Liquid Tank- 470 Gallon (ea). Inside dimensions: 4 ft. 6 in. L  $\times$  3 ft. 6 in. W  $\times$  4 ft. H. (2) flip-top lids. Inlets: (3) 1-1/2 in. dia. ports, (2) 4 ft. 6 in. L  $\times$  1 ft. 8 in. W. Outlets: (5) 2 in. dia. overflow ports, (3) 1-1/2 in. dia. ports, (2) 1 in. dia. ports. Overall dimensions: 9 ft. 10 in. L  $\times$  5 ft. 2-1/2 in. W  $\times$  5 ft. 6 in. H.