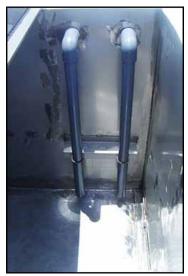

Stainless Steel Insulated Two-Compartment Liquid Tank- 470 Gallon (ea). Inside dimensions: 4 ft. 6 in. L  $\times$  3 ft. 6 in. W  $\times$  4 ft. H. (2) flip-top lids. Inlets: (3) 1-1/2 in. dia. ports, (2) 4 ft. 6 in. L  $\times$  1 ft. 8 in. W. Outlets: (5) 2 in. dia. overflow ports, (3) 1-1/2 in. dia. ports, (2) 1 in. dia. ports. Overall dimensions: 9 ft. 10 in. L  $\times$  5 ft. 2-1/2 in. W  $\times$  5 ft. 6 in. H.