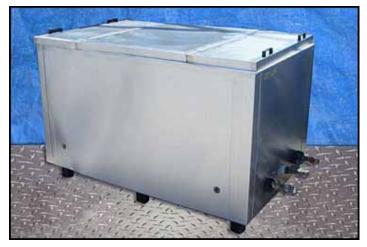

Stainless Steel Insulated Two-Compartment Liquid Tank- 470 Gallon (ea). Inside dimensions: 4 ft. 6 in. L  $\times$  3 ft. 6 in. W  $\times$  4 ft. H. (2) flip-top lids. Inlets: (3) 1-1/2 in. dia. ports, (2) 4 ft. 6 in. L  $\times$  1 ft. 8 in. W. Outlets: (5) 2 in. dia. overflow ports, (3) 1-1/2 in. dia. ports, (2) 1 in. dia. ports. Overall dimensions: 9 ft. 10 in. L  $\times$  5 ft. 2-1/2 in. W  $\times$  5 ft. 6 in. H.