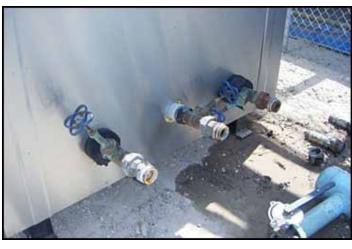

Stainless Steel Insulated Two-Compartment Liquid Tank- 470 Gallon (ea). Inside dimensions: 4 ft. 6 in. L  $\times$  3 ft. 6 in. W  $\times$  4 ft. H. (2) flip-top lids. Inlets: (3) 1-1/2 in. dia. ports, (2) 4 ft. 6 in. L  $\times$  1 ft. 8 in. W. Outlets: (5) 2 in. dia. overflow ports, (3) 1-1/2 in. dia. ports, (2) 1 in. dia. ports. Overall dimensions: 9 ft. 10 in. L  $\times$  5 ft. 2-1/2 in. W  $\times$  5 ft. 6 in. H.