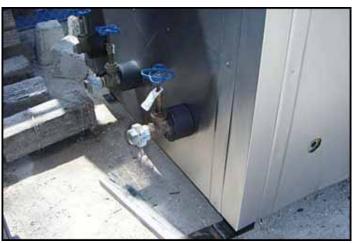

Stainless Steel Insulated Two-Compartment Liquid Tank- 470 Gallon (ea). Inside dimensions: 4 ft. 6 in. L  $\times$  3 ft. 6 in. W  $\times$  4 ft. H. (2) flip-top lids. Inlets: (3) 1-1/2 in. dia. ports, (2) 4 ft. 6 in. L  $\times$  1 ft. 8 in. W. Outlets: (5) 2 in. dia. overflow ports, (3) 1-1/2 in. dia. ports, (2) 1 in. dia. ports. Overall dimensions: 9 ft. 10 in. L  $\times$  5 ft. 2-1/2 in. W  $\times$  5 ft. 6 in. H.