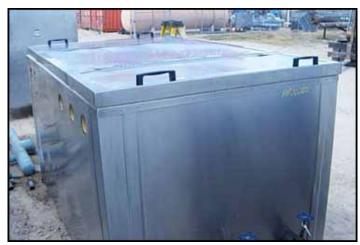

| Stainless Steel Insulated Two-Compartment Glycol Tank- 940 Gallons |             |
|--------------------------------------------------------------------|-------------|
| Mfg:                                                               | Model:      |
| Stock No.: RPCN205A.15                                             | Serial No.: |

Stainless Steel Insulated Two-Compartment Liquid Tank- 470 Gallon (ea). Inside dimensions: 4 ft. 6 in. L  $\times$  3 ft. 6 in. W  $\times$  4 ft. H. (2) flip-top lids. Inlets: (3) 1-1/2 in. dia. ports, (2) 4 ft. 6 in. L  $\times$  1 ft. 8 in. W. Outlets: (5) 2 in. dia. overflow ports, (3) 1-1/2 in. dia. ports, (2) 1 in. dia. ports. Overall dimensions: 9 ft. 10 in. L  $\times$  5 ft. 2-1/2 in. W  $\times$  5 ft. 6 in. H.