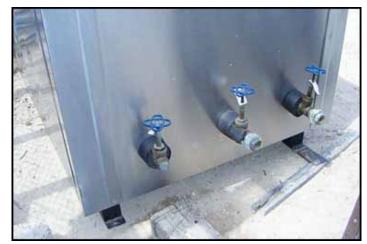

Stainless Steel Insulated Two-Compartment Liquid Tank- 470 Gallon (ea). Inside dimensions: 4 ft. 6 in. L  $\times$  3 ft. 6 in. W  $\times$  4 ft. H. (2) flip-top lids. Inlets: (3) 1-1/2 in. dia. ports, (2) 4 ft. 6 in. L  $\times$  1 ft. 8 in. W. Outlets: (5) 2 in. dia. overflow ports, (3) 1-1/2 in. dia. ports, (2) 1 in. dia. ports. Overall dimensions: 9 ft. 10 in. L  $\times$  5 ft. 2-1/2 in. W  $\times$  5 ft. 6 in. H.