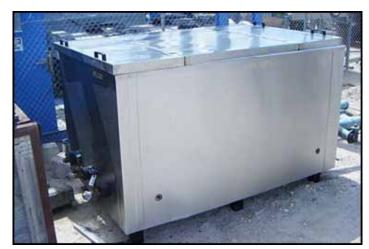

Stainless Steel Insulated Two-Compartment Liquid Tank- 470 Gallon (ea). Inside dimensions: 4 ft. 6 in. L  $\times$  3 ft. 6 in. W  $\times$  4 ft. H. (2) flip-top lids. Inlets: (3) 1-1/2 in. dia. ports, (2) 4 ft. 6 in. L  $\times$  1 ft. 8 in. W. Outlets: (5) 2 in. dia. overflow ports, (3) 1-1/2 in. dia. ports, (2) 1 in. dia. ports. Overall dimensions: 9 ft. 10 in. L  $\times$  5 ft. 2-1/2 in. W  $\times$  5 ft. 6 in. H.