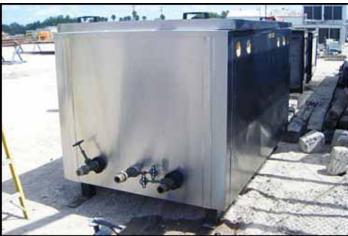

Stainless Steel Insulated Two-Compartment Liquid Tank- 470 Gallon (ea). Inside dimensions: 4 ft. 6 in. L  $\times$  3 ft. 6 in. W  $\times$  4 ft. H. (2) flip-top lids. Inlets: (3) 1-1/2 in. dia. ports, (2) 4 ft. 6 in. L  $\times$  1 ft. 8 in. W. Outlets: (5) 2 in. dia. overflow ports, (3) 1-1/2 in. dia. ports, (2) 1 in. dia. ports. Overall dimensions: 9 ft. 10 in. L  $\times$  5 ft. 2-1/2 in. W  $\times$  5 ft. 6 in. H.