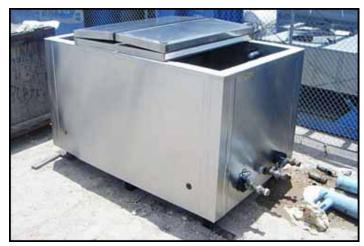

Stainless Steel Insulated Two-Compartment Liquid Tank- 470 Gallon (ea). Inside dimensions: 4 ft. 6 in. L  $\times$  3 ft. 6 in. W  $\times$  4 ft. H. (2) flip-top lids. Inlets: (3) 1-1/2 in. dia. ports, (2) 4 ft. 6 in. L  $\times$  1 ft. 8 in. W. Outlets: (5) 2 in. dia. overflow ports, (3) 1-1/2 in. dia. ports, (2) 1 in. dia. ports. Overall dimensions: 9 ft. 10 in. L  $\times$  5 ft. 2-1/2 in. W  $\times$  5 ft. 6 in. H.