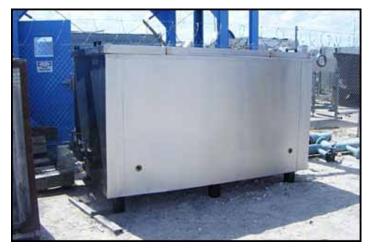

| Stainless Steel Insulated Two-Compartment Glycol Tank- 940 Gallons |             |
|--------------------------------------------------------------------|-------------|
| Mfg:                                                               | Model:      |
| Stock No.: RPCN205A.15                                             | Serial No.: |

Stainless Steel Insulated Two-Compartment Liquid Tank- 470 Gallon (ea). Inside dimensions: 4 ft. 6 in. L  $\times$  3 ft. 6 in. W  $\times$  4 ft. H. (2) flip-top lids. Inlets: (3) 1-1/2 in. dia. ports, (2) 4 ft. 6 in. L  $\times$  1 ft. 8 in. W. Outlets: (5) 2 in. dia. overflow ports, (3) 1-1/2 in. dia. ports, (2) 1 in. dia. ports. Overall dimensions: 9 ft. 10 in. L  $\times$  5 ft. 2-1/2 in. W  $\times$  5 ft. 6 in. H.