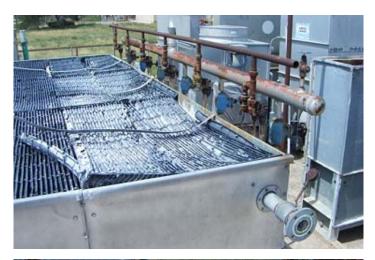

1994 Vilter Evaporative Condenser. Model: VPF 300. Order No: H20569. Capacity: 300 tons using R-22 at 105°F condensing, 40°F suction, and 78°F wet bulb temperatures and 210 tons with R-717 at 96.3 condensing, 20°F suction, and 78°F wet bulb temperatures. Design pressure: 300 psig. Number of fans: 6. Fan diameter: 2 ft. 6 in. (1) Lincoln Electric Motor, 1 hp, 1145 rpm, 230/460 V, 4.3/2.15 amps, 60 Hz, 3 phase. (4) Siemens Electric Motors, 1 hp, 1140 rpm, 230/460 V, 3.8/1.8 amps, 60 Hz, 3 phase. (1) Baldor Electric Motor, 1 hp, 1140 rpm, 460 V, 1.8 amps, 60 Hz, 3 phase. CFM: 45,600. (2) 2 hp pumps. The casing panels, tank section, condensing coil and fan spools are hot-dipped galvanized. The coil is constructed of  $\frac{3}{4}$  in. steel pipe, staggered and are pitched for complete and free draining of refrigerant. The fan propellers are constructed of heavy duty cast aluminum and are dynamically balanced. (2) Manway diameter: 1 ft. 6 in. Inlets: (1) 3 in. dia. refrigerant infeed port, (1) 3 in. dia. water infeed port, (2) 1  $\frac{1}{2}$  in. port. Outlets: (2) 1-1/2 in. dia. ports (relief), (6) 1-1/2 in. dia. refrigerant discharge ports, (2) 3 in. dia. overflow ports. Approximate shipping weight: 22,200 lbs. Approximate operating weight: 30,750. Overall dimensions: 19 ft. L x 9 ft 4 in. W x 10 ft. H.(ACN453) (BI).