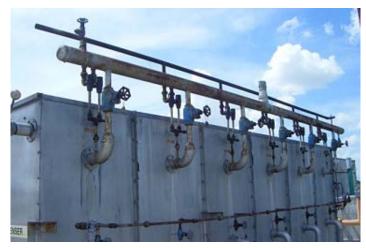

1994 Vilter Evaporative Condenser. Model: VPF 300. Order No: H20569. Capacity: 300 tons using R-22 at 105°F condensing, 40°F suction, and 78°F wet bulb temperatures and 210 tons with R-717 at 96.3 condensing, 20°F suction, and 78°F wet bulb temperatures. Design pressure: 300 psig. Number of fans: 6. Fan diameter: 2 ft. 6 in. (1) Lincoln Electric Motor, 1 hp, 1145 rpm, 230/460 V, 4.3/2.15 amps, 60 Hz, 3 phase. (4) Siemens Electric Motors, 1 hp, 1140 rpm, 230/460 V, 3.8/1.8 amps, 60 Hz, 3 phase. (1) Baldor Electric Motor, 1 hp, 1140 rpm, 460 V, 1.8 amps, 60 Hz, 3 phase. CFM: 45,600. (2) 2 hp pumps. The casing panels, tank section, condensing coil and fan spools are hot-dipped galvanized. The coil is constructed of  $\frac{3}{4}$  in. steel pipe, staggered and are pitched for complete and free draining of refrigerant. The fan propellers are constructed of heavy duty cast aluminum and are dynamically balanced. (2) Manway diameter: 1 ft. 6 in. Inlets: (1) 3 in. dia. refrigerant infeed port, (1) 3 in. dia. water infeed port, (2) 1  $\frac{1}{2}$  in. port. Outlets: (2) 1-1/2 in. dia. ports (relief), (6) 1-1/2 in. dia. refrigerant discharge ports, (2) 3 in. dia. overflow ports. Approximate shipping weight: 22,200 lbs. Approximate operating weight: 30,750. Overall dimensions: 19 ft. L x 9 ft 4 in. W x 10 ft. H.(ACN453) (BI).