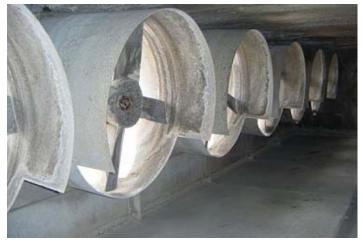

1994 Vilter Evaporative Condenser. Model: VPF 300. Order No: H20569. Capacity: 300 tons using R-22 at 105°F condensing, 40°F suction, and 78°F wet bulb temperatures and 210 tons with R-717 at 96.3 condensing, 20°F suction, and 78°F wet bulb temperatures. Design pressure: 300 psig. Number of fans: 6. Fan diameter: 2 ft. 6 in. (1) Lincoln Electric Motor, 1 hp, 1145 rpm, 230/460 V, 4.3/2.15 amps, 60 Hz, 3 phase. (4) Siemens Electric Motors, 1 hp, 1140 rpm, 230/460 V, 3.8/1.8 amps, 60 Hz, 3 phase. (1) Baldor Electric Motor, 1 hp, 1140 rpm, 460 V, 1.8 amps, 60 Hz, 3 phase. CFM: 45,600. (2) 2 hp pumps. The casing panels, tank section, condensing coil and fan spools are hot-dipped galvanized. The coil is constructed of  $\frac{3}{4}$  in. steel pipe, staggered and are pitched for complete and free draining of refrigerant. The fan propellers are constructed of heavy duty cast aluminum and are dynamically balanced. (2) Manway diameter: 1 ft. 6 in. Inlets: (1) 3 in. dia. refrigerant infeed port, (1) 3 in. dia. water infeed port, (2) 1  $\frac{1}{2}$  in. port. Outlets: (2) 1-1/2 in. dia. ports (relief), (6) 1-1/2 in. dia. refrigerant discharge ports, (2) 3 in. dia. overflow ports. Approximate shipping weight: 22,200 lbs. Approximate operating weight: 30,750. Overall dimensions: 19 ft. L x 9 ft 4 in. W x 10 ft. H.(ACN453) (BI).