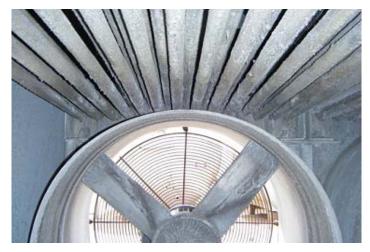

1994 Vilter Evaporative Condenser. Model: VPF 300. Order No: H20569. Capacity: 300 tons using R-22 at 105°F condensing, 40°F suction, and 78°F wet bulb temperatures and 210 tons with R-717 at 96.3 condensing, 20°F suction, and 78°F wet bulb temperatures. Design pressure: 300 psig. Number of fans: 6. Fan diameter: 2 ft. 6 in. (1) Lincoln Electric Motor, 1 hp, 1145 rpm, 230/460 V, 4.3/2.15 amps, 60 Hz, 3 phase. (4) Siemens Electric Motors, 1 hp, 1140 rpm, 230/460 V, 3.8/1.8 amps, 60 Hz, 3 phase. (1) Baldor Electric Motor, 1 hp, 1140 rpm, 460 V, 1.8 amps, 60 Hz, 3 phase. CFM: 45,600. (2) 2 hp pumps. The casing panels, tank section, condensing coil and fan spools are hot-dipped galvanized. The coil is constructed of  $\frac{3}{4}$  in. steel pipe, staggered and are pitched for complete and free draining of refrigerant. The fan propellers are constructed of heavy duty cast aluminum and are dynamically balanced. (2) Manway diameter: 1 ft. 6 in. Inlets: (1) 3 in. dia. refrigerant infeed port, (1) 3 in. dia. water infeed port, (2) 1  $\frac{1}{2}$  in. port. Outlets: (2) 1-1/2 in. dia. ports (relief), (6) 1-1/2 in. dia. refrigerant discharge ports, (2) 3 in. dia. overflow ports. Approximate shipping weight: 22,200 lbs. Approximate operating weight: 30,750. Overall dimensions: 19 ft. L x 9 ft 4 in. W x 10 ft. H.(ACN453) (BI).