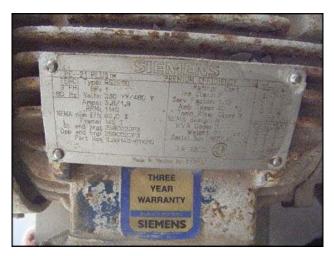

1994 Vilter Evaporative Condenser. Model: VPF 300. Order No: H20569. Capacity: 300 tons using R-22 at 105°F condensing, 40°F suction, and 78°F wet bulb temperatures and 210 tons with R-717 at 96.3 condensing, 20°F suction, and 78°F wet bulb temperatures. Design pressure: 300 psig. Number of fans: 6. Fan diameter: 2 ft. 6 in. (1) Lincoln Electric Motor, 1 hp, 1145 rpm, 230/460 V, 4.3/2.15 amps, 60 Hz, 3 phase. (4) Siemens Electric Motors, 1 hp, 1140 rpm, 230/460 V, 3.8/1.8 amps, 60 Hz, 3 phase. (1) Baldor Electric Motor, 1 hp, 1140 rpm, 460 V, 1.8 amps, 60 Hz, 3 phase. CFM: 45,600. (2) 2 hp pumps. The casing panels, tank section, condensing coil and fan spools are hot-dipped galvanized. The coil is constructed of  $\frac{3}{4}$  in. steel pipe, staggered and are pitched for complete and free draining of refrigerant. The fan propellers are constructed of heavy duty cast aluminum and are dynamically balanced. (2) Manway diameter: 1 ft. 6 in. Inlets: (1) 3 in. dia. refrigerant infeed port, (1) 3 in. dia. water infeed port, (2) 1  $\frac{1}{2}$  in. port. Outlets: (2) 1-1/2 in. dia. ports (relief), (6) 1-1/2 in. dia. refrigerant discharge ports, (2) 3 in. dia. overflow ports. Approximate shipping weight: 22,200 lbs. Approximate operating weight: 30,750. Overall dimensions: 19 ft. L x 9 ft 4 in. W x 10 ft. H.(ACN453) (BI).