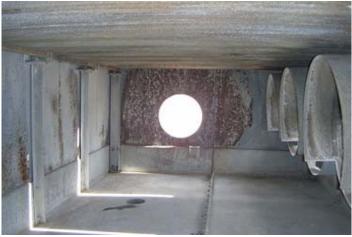

1994 Vilter Evaporative Condenser. Model: VPF 300. Order No: H20569. Capacity: 300 tons using R-22 at 105°F condensing, 40°F suction, and 78°F wet bulb temperatures and 210 tons with R-717 at 96.3 condensing, 20°F suction, and 78°F wet bulb temperatures. Design pressure: 300 psig. Number of fans: 6. Fan diameter: 2 ft. 6 in. (1) Lincoln Electric Motor, 1 hp, 1145 rpm, 230/460 V, 4.3/2.15 amps, 60 Hz, 3 phase. (4) Siemens Electric Motors, 1 hp, 1140 rpm, 230/460 V, 3.8/1.8 amps, 60 Hz, 3 phase. (1) Baldor Electric Motor, 1 hp, 1140 rpm, 460 V, 1.8 amps, 60 Hz, 3 phase. CFM: 45,600. (2) 2 hp pumps. The casing panels, tank section, condensing coil and fan spools are hot-dipped galvanized. The coil is constructed of  $\frac{3}{4}$  in. steel pipe, staggered and are pitched for complete and free draining of refrigerant. The fan propellers are constructed of heavy duty cast aluminum and are dynamically balanced. (2) Manway diameter: 1 ft. 6 in. Inlets: (1) 3 in. dia. refrigerant infeed port, (1) 3 in. dia. water infeed port, (2) 1  $\frac{1}{2}$  in. port. Outlets: (2) 1-1/2 in. dia. ports (relief), (6) 1-1/2 in. dia. refrigerant discharge ports, (2) 3 in. dia. overflow ports. Approximate shipping weight: 22,200 lbs. Approximate operating weight: 30,750. Overall dimensions: 19 ft. L x 9 ft 4 in. W x 10 ft. H.(ACN453) (BI).