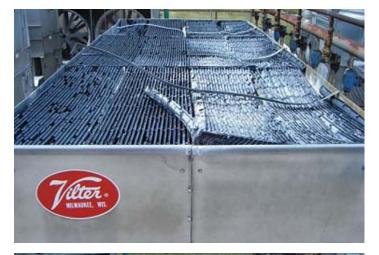

| 1994 Vilter Evaporative Condenser - 300 Ton |                |
|---------------------------------------------|----------------|
| Mfg: Vilter                                 | Model: VGF 300 |
| Stock No: RPCN500                           | Serial No:     |

1994 Vilter Evaporative Condenser. Model: VPF 300. Order No: H20569. Capacity: 300 tons using R-22 at 105°F condensing, 40°F suction, and 78°F wet bulb temperatures and 210 tons with R-717 at 96.3 condensing, 20°F suction, and 78°F wet bulb temperatures. Design pressure: 300 psig. Number of fans: 6. Fan diameter: 2 ft. 6 in. (1) Lincoln Electric Motor, 1 hp, 1145 rpm, 230/460 V, 4.3/2.15 amps, 60 Hz, 3 phase. (4) Siemens Electric Motors, 1 hp, 1140 rpm, 230/460 V, 3.8/1.8 amps, 60 Hz, 3 phase. (1) Baldor Electric Motor, 1 hp, 1140 rpm, 460 V, 1.8 amps, 60 Hz, 3 phase. CFM: 45,600. (2) 2 hp pumps. The casing panels, tank section, condensing coil and fan spools are hot-dipped galvanized. The coil is constructed of  $\frac{3}{4}$  in. steel pipe, staggered and are pitched for complete and free draining of refrigerant. The fan propellers are constructed of heavy duty cast aluminum and are dynamically balanced. (2) Manway diameter: 1 ft. 6 in. Inlets: (1) 3 in. dia. refrigerant infeed port, (1) 3 in. dia. water infeed port, (2) 1  $\frac{1}{2}$  in. port. Outlets: (2) 1-1/2 in. dia. ports (relief), (6) 1-1/2 in. dia. refrigerant discharge ports, (2) 3 in. dia. overflow ports. Approximate shipping weight: 22,200 lbs. Approximate operating weight: 30,750. Overall dimensions: 19 ft. L x 9 ft 4 in. W x 10 ft. H.(ACN453) (BI).