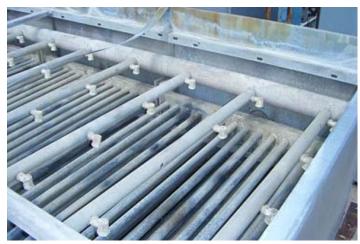

1994 Vilter Evaporative Condenser. Model: VPF 300. Order No: H20569. Capacity: 300 tons using R-22 at 105°F condensing, 40°F suction, and 78°F wet bulb temperatures and 210 tons with R-717 at 96.3 condensing, 20°F suction, and 78°F wet bulb temperatures. Design pressure: 300 psig. Number of fans: 6. Fan diameter: 2 ft. 6 in. (1) Lincoln Electric Motor, 1 hp, 1145 rpm, 230/460 V, 4.3/2.15 amps, 60 Hz, 3 phase. (4) Siemens Electric Motors, 1 hp, 1140 rpm, 230/460 V, 3.8/1.8 amps, 60 Hz, 3 phase. (1) Baldor Electric Motor, 1 hp, 1140 rpm, 460 V, 1.8 amps, 60 Hz, 3 phase. CFM: 45,600. (2) 2 hp pumps. The casing panels, tank section, condensing coil and fan spools are hot-dipped galvanized. The coil is constructed of  $\frac{3}{4}$  in. steel pipe, staggered and are pitched for complete and free draining of refrigerant. The fan propellers are constructed of heavy duty cast aluminum and are dynamically balanced. (2) Manway diameter: 1 ft. 6 in. Inlets: (1) 3 in. dia. refrigerant infeed port, (1) 3 in. dia. water infeed port, (2) 1  $\frac{1}{2}$  in. port. Outlets: (2) 1-1/2 in. dia. ports (relief), (6) 1-1/2 in. dia. refrigerant discharge ports, (2) 3 in. dia. overflow ports. Approximate shipping weight: 22,200 lbs. Approximate operating weight: 30,750. Overall dimensions: 19 ft. L x 9 ft 4 in. W x 10 ft. H.(ACN453) (BI).