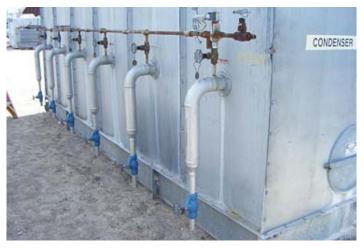

1994 Vilter Evaporative Condenser. Model: VPF 300. Order No: H20569. Capacity: 300 tons using R-22 at 105°F condensing, 40°F suction, and 78°F wet bulb temperatures and 210 tons with R-717 at 96.3 condensing, 20°F suction, and 78°F wet bulb temperatures. Design pressure: 300 psig. Number of fans: 6. Fan diameter: 2 ft. 6 in. (1) Lincoln Electric Motor, 1 hp, 1145 rpm, 230/460 V, 4.3/2.15 amps, 60 Hz, 3 phase. (4) Siemens Electric Motors, 1 hp, 1140 rpm, 230/460 V, 3.8/1.8 amps, 60 Hz, 3 phase. (1) Baldor Electric Motor, 1 hp, 1140 rpm, 460 V, 1.8 amps, 60 Hz, 3 phase. CFM: 45,600. (2) 2 hp pumps. The casing panels, tank section, condensing coil and fan spools are hot-dipped galvanized. The coil is constructed of  $\frac{3}{4}$  in. steel pipe, staggered and are pitched for complete and free draining of refrigerant. The fan propellers are constructed of heavy duty cast aluminum and are dynamically balanced. (2) Manway diameter: 1 ft. 6 in. Inlets: (1) 3 in. dia. refrigerant infeed port, (1) 3 in. dia. water infeed port, (2) 1  $\frac{1}{2}$  in. port. Outlets: (2) 1-1/2 in. dia. ports (relief), (6) 1-1/2 in. dia. refrigerant discharge ports, (2) 3 in. dia. overflow ports. Approximate shipping weight: 22,200 lbs. Approximate operating weight: 30,750. Overall dimensions: 19 ft. L x 9 ft 4 in. W x 10 ft. H.(ACN453) (BI).