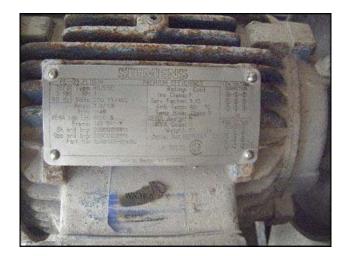

1994 Vilter Evaporative Condenser. Model: VPF 300. Order No: H20569. Capacity: 300 tons using R-22 at 105°F condensing, 40°F suction, and 78°F wet bulb temperatures and 210 tons with R-717 at 96.3 condensing, 20°F suction, and 78°F wet bulb temperatures. Design pressure: 300 psig. Number of fans: 6. Fan diameter: 2 ft. 6 in. (1) Lincoln Electric Motor, 1 hp, 1145 rpm, 230/460 V, 4.3/2.15 amps, 60 Hz, 3 phase. (4) Siemens Electric Motors, 1 hp, 1140 rpm, 230/460 V, 3.8/1.8 amps, 60 Hz, 3 phase. (1) Baldor Electric Motor, 1 hp, 1140 rpm, 460 V, 1.8 amps, 60 Hz, 3 phase. CFM: 45,600. (2) 2 hp pumps. The casing panels, tank section, condensing coil and fan spools are hot-dipped galvanized. The coil is constructed of  $\frac{3}{4}$  in. steel pipe, staggered and are pitched for complete and free draining of refrigerant. The fan propellers are constructed of heavy duty cast aluminum and are dynamically balanced. (2) Manway diameter: 1 ft. 6 in. Inlets: (1) 3 in. dia. refrigerant infeed port, (1) 3 in. dia. water infeed port, (2) 1  $\frac{1}{2}$  in. port. Outlets: (2) 1-1/2 in. dia. ports (relief), (6) 1-1/2 in. dia. refrigerant discharge ports, (2) 3 in. dia. overflow ports. Approximate shipping weight: 22,200 lbs. Approximate operating weight: 30,750. Overall dimensions: 19 ft. L x 9 ft 4 in. W x 10 ft. H.(ACN453) (BI).