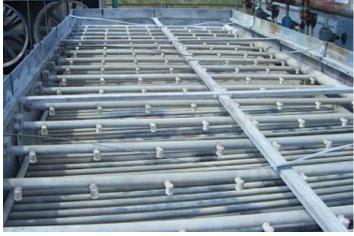

| 1994 Vilter Evaporative Condenser - 300 Ton |                |
|---------------------------------------------|----------------|
| Mfg: Vilter                                 | Model: VGF 300 |
| Stock No: RPCN500                           | Serial No:     |

1994 Vilter Evaporative Condenser. Model: VPF 300. Order No: H20569. Capacity: 300 tons using R-22 at 105°F condensing, 40°F suction, and 78°F wet bulb temperatures and 210 tons with R-717 at 96.3 condensing, 20°F suction, and 78°F wet bulb temperatures. Design pressure: 300 psig. Number of fans: 6. Fan diameter: 2 ft. 6 in. (1) Lincoln Electric Motor, 1 hp, 1145 rpm, 230/460 V, 4.3/2.15 amps, 60 Hz, 3 phase. (4) Siemens Electric Motors, 1 hp, 1140 rpm, 230/460 V, 3.8/1.8 amps, 60 Hz, 3 phase. (1) Baldor Electric Motor, 1 hp, 1140 rpm, 460 V, 1.8 amps, 60 Hz, 3 phase. CFM: 45,600. (2) 2 hp pumps. The casing panels, tank section, condensing coil and fan spools are hot-dipped galvanized. The coil is constructed of  $\frac{3}{4}$  in. steel pipe, staggered and are pitched for complete and free draining of refrigerant. The fan propellers are constructed of heavy duty cast aluminum and are dynamically balanced. (2) Manway diameter: 1 ft. 6 in. Inlets: (1) 3 in. dia. refrigerant infeed port, (1) 3 in. dia. water infeed port, (2) 1  $\frac{1}{2}$  in. port. Outlets: (2) 1-1/2 in. dia. ports (relief), (6) 1-1/2 in. dia. refrigerant discharge ports, (2) 3 in. dia. overflow ports. Approximate shipping weight: 22,200 lbs. Approximate operating weight: 30,750. Overall dimensions: 19 ft. L x 9 ft 4 in. W x 10 ft. H.(ACN453) (BI).