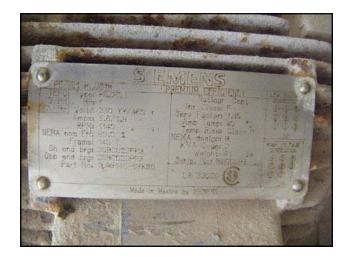

1994 Vilter Evaporative Condenser. Model: VPF 300. Order No: H20569. Capacity: 300 tons using R-22 at 105°F condensing, 40°F suction, and 78°F wet bulb temperatures and 210 tons with R-717 at 96.3 condensing, 20°F suction, and 78°F wet bulb temperatures. Design pressure: 300 psig. Number of fans: 6. Fan diameter: 2 ft. 6 in. (1) Lincoln Electric Motor, 1 hp, 1145 rpm, 230/460 V, 4.3/2.15 amps, 60 Hz, 3 phase. (4) Siemens Electric Motors, 1 hp, 1140 rpm, 230/460 V, 3.8/1.8 amps, 60 Hz, 3 phase. (1) Baldor Electric Motor, 1 hp, 1140 rpm, 460 V, 1.8 amps, 60 Hz, 3 phase. CFM: 45,600. (2) 2 hp pumps. The casing panels, tank section, condensing coil and fan spools are hot-dipped galvanized. The coil is constructed of  $\frac{3}{4}$  in. steel pipe, staggered and are pitched for complete and free draining of refrigerant. The fan propellers are constructed of heavy duty cast aluminum and are dynamically balanced. (2) Manway diameter: 1 ft. 6 in. Inlets: (1) 3 in. dia. refrigerant infeed port, (1) 3 in. dia. water infeed port, (2) 1  $\frac{1}{2}$  in. port. Outlets: (2) 1-1/2 in. dia. ports (relief), (6) 1-1/2 in. dia. refrigerant discharge ports, (2) 3 in. dia. overflow ports. Approximate shipping weight: 22,200 lbs. Approximate operating weight: 30,750. Overall dimensions: 19 ft. L x 9 ft 4 in. W x 10 ft. H.(ACN453) (BI).