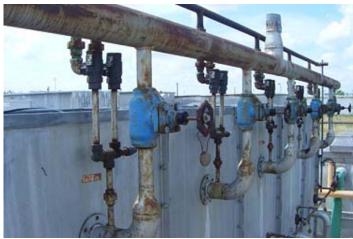

1994 Vilter Evaporative Condenser. Model: VPF 300. Order No: H20569. Capacity: 300 tons using R-22 at 105°F condensing, 40°F suction, and 78°F wet bulb temperatures and 210 tons with R-717 at 96.3 condensing, 20°F suction, and 78°F wet bulb temperatures. Design pressure: 300 psig. Number of fans: 6. Fan diameter: 2 ft. 6 in. (1) Lincoln Electric Motor, 1 hp, 1145 rpm, 230/460 V, 4.3/2.15 amps, 60 Hz, 3 phase. (4) Siemens Electric Motors, 1 hp, 1140 rpm, 230/460 V, 3.8/1.8 amps, 60 Hz, 3 phase. (1) Baldor Electric Motor, 1 hp, 1140 rpm, 460 V, 1.8 amps, 60 Hz, 3 phase. CFM: 45,600. (2) 2 hp pumps. The casing panels, tank section, condensing coil and fan spools are hot-dipped galvanized. The coil is constructed of  $\frac{3}{4}$  in. steel pipe, staggered and are pitched for complete and free draining of refrigerant. The fan propellers are constructed of heavy duty cast aluminum and are dynamically balanced. (2) Manway diameter: 1 ft. 6 in. Inlets: (1) 3 in. dia. refrigerant infeed port, (1) 3 in. dia. water infeed port, (2) 1  $\frac{1}{2}$  in. port. Outlets: (2) 1-1/2 in. dia. ports (relief), (6) 1-1/2 in. dia. refrigerant discharge ports, (2) 3 in. dia. overflow ports. Approximate shipping weight: 22,200 lbs. Approximate operating weight: 30,750. Overall dimensions: 19 ft. L x 9 ft 4 in. W x 10 ft. H.(ACN453) (BI).