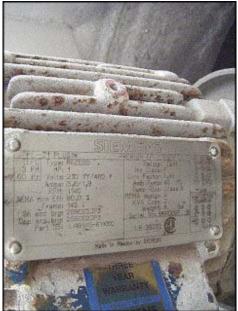

1994 Vilter Evaporative Condenser. Model: VPF 300. Order No: H20569. Capacity: 300 tons using R-22 at 105°F condensing, 40°F suction, and 78°F wet bulb temperatures and 210 tons with R-717 at 96.3 condensing, 20°F suction, and 78°F wet bulb temperatures. Design pressure: 300 psig. Number of fans: 6. Fan diameter: 2 ft. 6 in. (1) Lincoln Electric Motor, 1 hp, 1145 rpm, 230/460 V, 4.3/2.15 amps, 60 Hz, 3 phase. (4) Siemens Electric Motors, 1 hp, 1140 rpm, 230/460 V, 3.8/1.8 amps, 60 Hz, 3 phase. (1) Baldor Electric Motor, 1 hp, 1140 rpm, 460 V, 1.8 amps, 60 Hz, 3 phase. CFM: 45,600. (2) 2 hp pumps. The casing panels, tank section, condensing coil and fan spools are hot-dipped galvanized. The coil is constructed of  $\frac{3}{4}$  in. steel pipe, staggered and are pitched for complete and free draining of refrigerant. The fan propellers are constructed of heavy duty cast aluminum and are dynamically balanced. (2) Manway diameter: 1 ft. 6 in. Inlets: (1) 3 in. dia. refrigerant infeed port, (1) 3 in. dia. water infeed port, (2) 1  $\frac{1}{2}$  in. port. Outlets: (2) 1-1/2 in. dia. ports (relief), (6) 1-1/2 in. dia. refrigerant discharge ports, (2) 3 in. dia. overflow ports. Approximate shipping weight: 22,200 lbs. Approximate operating weight: 30,750. Overall dimensions: 19 ft. L x 9 ft 4 in. W x 10 ft. H.(ACN453) (BI).