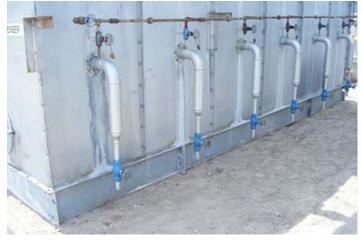

1994 Vilter Evaporative Condenser. Model: VPF 300. Order No: H20569. Capacity: 300 tons using R-22 at 105°F condensing, 40°F suction, and 78°F wet bulb temperatures and 210 tons with R-717 at 96.3 condensing, 20°F suction, and 78°F wet bulb temperatures. Design pressure: 300 psig. Number of fans: 6. Fan diameter: 2 ft. 6 in. (1) Lincoln Electric Motor, 1 hp, 1145 rpm, 230/460 V, 4.3/2.15 amps, 60 Hz, 3 phase. (4) Siemens Electric Motors, 1 hp, 1140 rpm, 230/460 V, 3.8/1.8 amps, 60 Hz, 3 phase. (1) Baldor Electric Motor, 1 hp, 1140 rpm, 460 V, 1.8 amps, 60 Hz, 3 phase. CFM: 45,600. (2) 2 hp pumps. The casing panels, tank section, condensing coil and fan spools are hot-dipped galvanized. The coil is constructed of  $\frac{3}{4}$  in. steel pipe, staggered and are pitched for complete and free draining of refrigerant. The fan propellers are constructed of heavy duty cast aluminum and are dynamically balanced. (2) Manway diameter: 1 ft. 6 in. Inlets: (1) 3 in. dia. refrigerant infeed port, (1) 3 in. dia. water infeed port, (2) 1  $\frac{1}{2}$  in. port. Outlets: (2) 1-1/2 in. dia. ports (relief), (6) 1-1/2 in. dia. refrigerant discharge ports, (2) 3 in. dia. overflow ports. Approximate shipping weight: 22,200 lbs. Approximate operating weight: 30,750. Overall dimensions: 19 ft. L x 9 ft 4 in. W x 10 ft. H.(ACN453) (BI).