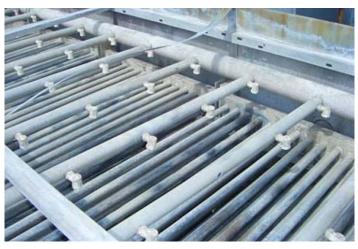

1994 Vilter Evaporative Condenser. Model: VPF 300. Order No: H20569. Capacity: 300 tons using R-22 at 105°F condensing, 40°F suction, and 78°F wet bulb temperatures and 210 tons with R-717 at 96.3 condensing, 20°F suction, and 78°F wet bulb temperatures. Design pressure: 300 psig. Number of fans: 6. Fan diameter: 2 ft. 6 in. (1) Lincoln Electric Motor, 1 hp, 1145 rpm, 230/460 V, 4.3/2.15 amps, 60 Hz, 3 phase. (4) Siemens Electric Motors, 1 hp, 1140 rpm, 230/460 V, 3.8/1.8 amps, 60 Hz, 3 phase. (1) Baldor Electric Motor, 1 hp, 1140 rpm, 460 V, 1.8 amps, 60 Hz, 3 phase. CFM: 45,600. (2) 2 hp pumps. The casing panels, tank section, condensing coil and fan spools are hot-dipped galvanized. The coil is constructed of  $\frac{3}{4}$  in. steel pipe, staggered and are pitched for complete and free draining of refrigerant. The fan propellers are constructed of heavy duty cast aluminum and are dynamically balanced. (2) Manway diameter: 1 ft. 6 in. Inlets: (1) 3 in. dia. refrigerant infeed port, (1) 3 in. dia. water infeed port, (2) 1  $\frac{1}{2}$  in. port. Outlets: (2) 1-1/2 in. dia. ports (relief), (6) 1-1/2 in. dia. refrigerant discharge ports, (2) 3 in. dia. overflow ports. Approximate shipping weight: 22,200 lbs. Approximate operating weight: 30,750. Overall dimensions: 19 ft. L x 9 ft 4 in. W x 10 ft. H.(ACN453) (BI).