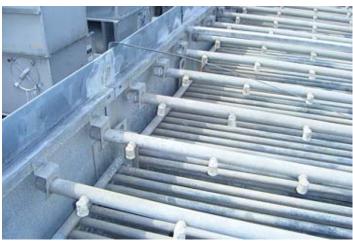

| 1994 Vilter Evaporative Condenser - 300 Ton |                |
|---------------------------------------------|----------------|
| Mfg: Vilter                                 | Model: VGF 300 |
| Stock No: RPCN500                           | Serial No:     |

1994 Vilter Evaporative Condenser. Model: VPF 300. Order No: H20569. Capacity: 300 tons using R-22 at 105°F condensing, 40°F suction, and 78°F wet bulb temperatures and 210 tons with R-717 at 96.3 condensing, 20°F suction, and 78°F wet bulb temperatures. Design pressure: 300 psig. Number of fans: 6. Fan diameter: 2 ft. 6 in. (1) Lincoln Electric Motor, 1 hp, 1145 rpm, 230/460 V, 4.3/2.15 amps, 60 Hz, 3 phase. (4) Siemens Electric Motors, 1 hp, 1140 rpm, 230/460 V, 3.8/1.8 amps, 60 Hz, 3 phase. (1) Baldor Electric Motor, 1 hp, 1140 rpm, 460 V, 1.8 amps, 60 Hz, 3 phase. CFM: 45,600. (2) 2 hp pumps. The casing panels, tank section, condensing coil and fan spools are hot-dipped galvanized. The coil is constructed of  $\frac{3}{4}$  in. steel pipe, staggered and are pitched for complete and free draining of refrigerant. The fan propellers are constructed of heavy duty cast aluminum and are dynamically balanced. (2) Manway diameter: 1 ft. 6 in. Inlets: (1) 3 in. dia. refrigerant infeed port, (1) 3 in. dia. water infeed port, (2) 1  $\frac{1}{2}$  in. port. Outlets: (2) 1-1/2 in. dia. ports (relief), (6) 1-1/2 in. dia. refrigerant discharge ports, (2) 3 in. dia. overflow ports. Approximate shipping weight: 22,200 lbs. Approximate operating weight: 30,750. Overall dimensions: 19 ft. L x 9 ft 4 in. W x 10 ft. H.(ACN453) (BI).