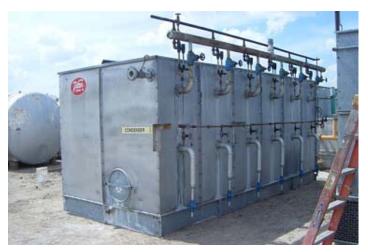

1994 Vilter Evaporative Condenser. Model: VPF 300. Order No: H20569. Capacity: 300 tons using R-22 at 105°F condensing, 40°F suction, and 78°F wet bulb temperatures and 210 tons with R-717 at 96.3 condensing, 20°F suction, and 78°F wet bulb temperatures. Design pressure: 300 psig. Number of fans: 6. Fan diameter: 2 ft. 6 in. (1) Lincoln Electric Motor, 1 hp, 1145 rpm, 230/460 V, 4.3/2.15 amps, 60 Hz, 3 phase. (4) Siemens Electric Motors, 1 hp, 1140 rpm, 230/460 V, 3.8/1.8 amps, 60 Hz, 3 phase. (1) Baldor Electric Motor, 1 hp, 1140 rpm, 460 V, 1.8 amps, 60 Hz, 3 phase. CFM: 45,600. (2) 2 hp pumps. The casing panels, tank section, condensing coil and fan spools are hot-dipped galvanized. The coil is constructed of  $\frac{3}{4}$  in. steel pipe, staggered and are pitched for complete and free draining of refrigerant. The fan propellers are constructed of heavy duty cast aluminum and are dynamically balanced. (2) Manway diameter: 1 ft. 6 in. Inlets: (1) 3 in. dia. refrigerant infeed port, (1) 3 in. dia. water infeed port, (2) 1  $\frac{1}{2}$  in. port. Outlets: (2) 1-1/2 in. dia. ports (relief), (6) 1-1/2 in. dia. refrigerant discharge ports, (2) 3 in. dia. overflow ports. Approximate shipping weight: 22,200 lbs. Approximate operating weight: 30,750. Overall dimensions: 19 ft. L x 9 ft 4 in. W x 10 ft. H.(ACN453) (BI).