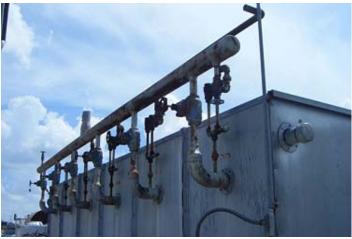

1994 Vilter Evaporative Condenser. Model: VPF 300. Order No: H20569. Capacity: 300 tons using R-22 at 105°F condensing, 40°F suction, and 78°F wet bulb temperatures and 210 tons with R-717 at 96.3 condensing, 20°F suction, and 78°F wet bulb temperatures. Design pressure: 300 psig. Number of fans: 6. Fan diameter: 2 ft. 6 in. (1) Lincoln Electric Motor, 1 hp, 1145 rpm, 230/460 V, 4.3/2.15 amps, 60 Hz, 3 phase. (4) Siemens Electric Motors, 1 hp, 1140 rpm, 230/460 V, 3.8/1.8 amps, 60 Hz, 3 phase. (1) Baldor Electric Motor, 1 hp, 1140 rpm, 460 V, 1.8 amps, 60 Hz, 3 phase. CFM: 45,600. (2) 2 hp pumps. The casing panels, tank section, condensing coil and fan spools are hot-dipped galvanized. The coil is constructed of  $\frac{3}{4}$  in. steel pipe, staggered and are pitched for complete and free draining of refrigerant. The fan propellers are constructed of heavy duty cast aluminum and are dynamically balanced. (2) Manway diameter: 1 ft. 6 in. Inlets: (1) 3 in. dia. refrigerant infeed port, (1) 3 in. dia. water infeed port, (2) 1  $\frac{1}{2}$  in. port. Outlets: (2) 1-1/2 in. dia. ports (relief), (6) 1-1/2 in. dia. refrigerant discharge ports, (2) 3 in. dia. overflow ports. Approximate shipping weight: 22,200 lbs. Approximate operating weight: 30,750. Overall dimensions: 19 ft. L x 9 ft 4 in. W x 10 ft. H.(ACN453) (BI).