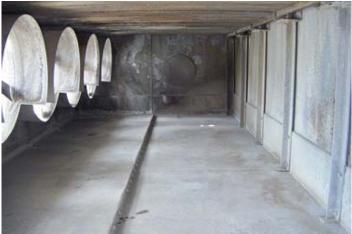

1994 Vilter Evaporative Condenser. Model: VPF 300. Order No: H20569. Capacity: 300 tons using R-22 at 105°F condensing, 40°F suction, and 78°F wet bulb temperatures and 210 tons with R-717 at 96.3 condensing, 20°F suction, and 78°F wet bulb temperatures. Design pressure: 300 psig. Number of fans: 6. Fan diameter: 2 ft. 6 in. (1) Lincoln Electric Motor, 1 hp, 1145 rpm, 230/460 V, 4.3/2.15 amps, 60 Hz, 3 phase. (4) Siemens Electric Motors, 1 hp, 1140 rpm, 230/460 V, 3.8/1.8 amps, 60 Hz, 3 phase. (1) Baldor Electric Motor, 1 hp, 1140 rpm, 460 V, 1.8 amps, 60 Hz, 3 phase. CFM: 45,600. (2) 2 hp pumps. The casing panels, tank section, condensing coil and fan spools are hot-dipped galvanized. The coil is constructed of  $\frac{3}{4}$  in. steel pipe, staggered and are pitched for complete and free draining of refrigerant. The fan propellers are constructed of heavy duty cast aluminum and are dynamically balanced. (2) Manway diameter: 1 ft. 6 in. Inlets: (1) 3 in. dia. refrigerant infeed port, (1) 3 in. dia. water infeed port, (2) 1  $\frac{1}{2}$  in. port. Outlets: (2) 1-1/2 in. dia. ports (relief), (6) 1-1/2 in. dia. refrigerant discharge ports, (2) 3 in. dia. overflow ports. Approximate shipping weight: 22,200 lbs. Approximate operating weight: 30,750. Overall dimensions: 19 ft. L x 9 ft 4 in. W x 10 ft. H.(ACN453) (BI).