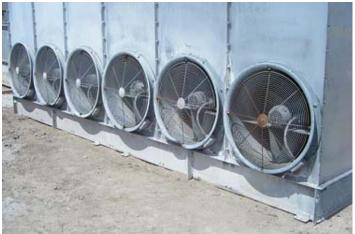

1994 Vilter Evaporative Condenser. Model: VPF 300. Order No: H20569. Capacity: 300 tons using R-22 at 105°F condensing, 40°F suction, and 78°F wet bulb temperatures and 210 tons with R-717 at 96.3 condensing, 20°F suction, and 78°F wet bulb temperatures. Design pressure: 300 psig. Number of fans: 6. Fan diameter: 2 ft. 6 in. (1) Lincoln Electric Motor, 1 hp, 1145 rpm, 230/460 V, 4.3/2.15 amps, 60 Hz, 3 phase. (4) Siemens Electric Motors, 1 hp, 1140 rpm, 230/460 V, 3.8/1.8 amps, 60 Hz, 3 phase. (1) Baldor Electric Motor, 1 hp, 1140 rpm, 460 V, 1.8 amps, 60 Hz, 3 phase. CFM: 45,600. (2) 2 hp pumps. The casing panels, tank section, condensing coil and fan spools are hot-dipped galvanized. The coil is constructed of  $\frac{3}{4}$  in. steel pipe, staggered and are pitched for complete and free draining of refrigerant. The fan propellers are constructed of heavy duty cast aluminum and are dynamically balanced. (2) Manway diameter: 1 ft. 6 in. Inlets: (1) 3 in. dia. refrigerant infeed port, (1) 3 in. dia. water infeed port, (2) 1  $\frac{1}{2}$  in. port. Outlets: (2) 1-1/2 in. dia. ports (relief), (6) 1-1/2 in. dia. refrigerant discharge ports, (2) 3 in. dia. overflow ports. Approximate shipping weight: 22,200 lbs. Approximate operating weight: 30,750. Overall dimensions: 19 ft. L x 9 ft 4 in. W x 10 ft. H.(ACN453) (BI).