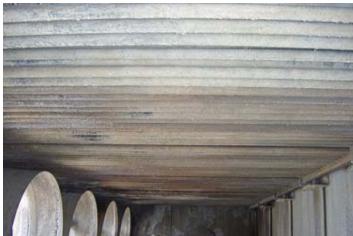

1994 Vilter Evaporative Condenser. Model: VPF 300. Order No: H20569. Capacity: 300 tons using R-22 at 105°F condensing, 40°F suction, and 78°F wet bulb temperatures and 210 tons with R-717 at 96.3 condensing, 20°F suction, and 78°F wet bulb temperatures. Design pressure: 300 psig. Number of fans: 6. Fan diameter: 2 ft. 6 in. (1) Lincoln Electric Motor, 1 hp, 1145 rpm, 230/460 V, 4.3/2.15 amps, 60 Hz, 3 phase. (4) Siemens Electric Motors, 1 hp, 1140 rpm, 230/460 V, 3.8/1.8 amps, 60 Hz, 3 phase. (1) Baldor Electric Motor, 1 hp, 1140 rpm, 460 V, 1.8 amps, 60 Hz, 3 phase. CFM: 45,600. (2) 2 hp pumps. The casing panels, tank section, condensing coil and fan spools are hot-dipped galvanized. The coil is constructed of  $\frac{3}{4}$  in. steel pipe, staggered and are pitched for complete and free draining of refrigerant. The fan propellers are constructed of heavy duty cast aluminum and are dynamically balanced. (2) Manway diameter: 1 ft. 6 in. Inlets: (1) 3 in. dia. refrigerant infeed port, (1) 3 in. dia. water infeed port, (2) 1  $\frac{1}{2}$  in. port. Outlets: (2) 1-1/2 in. dia. ports (relief), (6) 1-1/2 in. dia. refrigerant discharge ports, (2) 3 in. dia. overflow ports. Approximate shipping weight: 22,200 lbs. Approximate operating weight: 30,750. Overall dimensions: 19 ft. L x 9 ft 4 in. W x 10 ft. H.(ACN453) (BI).