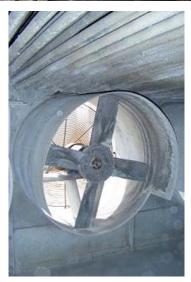

1994 Vilter Evaporative Condenser. Model: VPF 300. Order No: H20569. Capacity: 300 tons using R-22 at 105°F condensing, 40°F suction, and 78°F wet bulb temperatures and 210 tons with R-717 at 96.3 condensing, 20°F suction, and 78°F wet bulb temperatures. Design pressure: 300 psig. Number of fans: 6. Fan diameter: 2 ft. 6 in. (1) Lincoln Electric Motor, 1 hp, 1145 rpm, 230/460 V, 4.3/2.15 amps, 60 Hz, 3 phase. (4) Siemens Electric Motors, 1 hp, 1140 rpm, 230/460 V, 3.8/1.8 amps, 60 Hz, 3 phase. (1) Baldor Electric Motor, 1 hp, 1140 rpm, 460 V, 1.8 amps, 60 Hz, 3 phase. CFM: 45,600. (2) 2 hp pumps. The casing panels, tank section, condensing coil and fan spools are hot-dipped galvanized. The coil is constructed of  $\frac{3}{4}$  in. steel pipe, staggered and are pitched for complete and free draining of refrigerant. The fan propellers are constructed of heavy duty cast aluminum and are dynamically balanced. (2) Manway diameter: 1 ft. 6 in. Inlets: (1) 3 in. dia. refrigerant infeed port, (1) 3 in. dia. water infeed port, (2) 1  $\frac{1}{2}$  in. port. Outlets: (2) 1-1/2 in. dia. ports (relief), (6) 1-1/2 in. dia. refrigerant discharge ports, (2) 3 in. dia. overflow ports. Approximate shipping weight: 22,200 lbs. Approximate operating weight: 30,750. Overall dimensions: 19 ft. L x 9 ft 4 in. W x 10 ft. H.(ACN453) (BI).