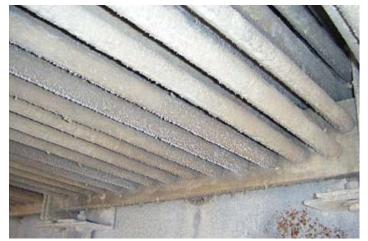

1994 Vilter Evaporative Condenser. Model: VPF 300. Order No: H20569. Capacity: 300 tons using R-22 at 105°F condensing, 40°F suction, and 78°F wet bulb temperatures and 210 tons with R-717 at 96.3 condensing, 20°F suction, and 78°F wet bulb temperatures. Design pressure: 300 psig. Number of fans: 6. Fan diameter: 2 ft. 6 in. (1) Lincoln Electric Motor, 1 hp, 1145 rpm, 230/460 V, 4.3/2.15 amps, 60 Hz, 3 phase. (4) Siemens Electric Motors, 1 hp, 1140 rpm, 230/460 V, 3.8/1.8 amps, 60 Hz, 3 phase. (1) Baldor Electric Motor, 1 hp, 1140 rpm, 460 V, 1.8 amps, 60 Hz, 3 phase. CFM: 45,600. (2) 2 hp pumps. The casing panels, tank section, condensing coil and fan spools are hot-dipped galvanized. The coil is constructed of  $\frac{3}{4}$  in. steel pipe, staggered and are pitched for complete and free draining of refrigerant. The fan propellers are constructed of heavy duty cast aluminum and are dynamically balanced. (2) Manway diameter: 1 ft. 6 in. Inlets: (1) 3 in. dia. refrigerant infeed port, (1) 3 in. dia. water infeed port, (2) 1  $\frac{1}{2}$  in. port. Outlets: (2) 1-1/2 in. dia. ports (relief), (6) 1-1/2 in. dia. refrigerant discharge ports, (2) 3 in. dia. overflow ports. Approximate shipping weight: 22,200 lbs. Approximate operating weight: 30,750. Overall dimensions: 19 ft. L x 9 ft 4 in. W x 10 ft. H.(ACN453) (BI).