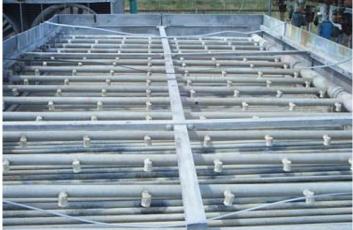

1994 Vilter Evaporative Condenser. Model: VPF 300. Order No: H20569. Capacity: 300 tons using R-22 at 105°F condensing, 40°F suction, and 78°F wet bulb temperatures and 210 tons with R-717 at 96.3 condensing, 20°F suction, and 78°F wet bulb temperatures. Design pressure: 300 psig. Number of fans: 6. Fan diameter: 2 ft. 6 in. (1) Lincoln Electric Motor, 1 hp, 1145 rpm, 230/460 V, 4.3/2.15 amps, 60 Hz, 3 phase. (4) Siemens Electric Motors, 1 hp, 1140 rpm, 230/460 V, 3.8/1.8 amps, 60 Hz, 3 phase. (1) Baldor Electric Motor, 1 hp, 1140 rpm, 460 V, 1.8 amps, 60 Hz, 3 phase. CFM: 45,600. (2) 2 hp pumps. The casing panels, tank section, condensing coil and fan spools are hot-dipped galvanized. The coil is constructed of  $\frac{3}{4}$  in. steel pipe, staggered and are pitched for complete and free draining of refrigerant. The fan propellers are constructed of heavy duty cast aluminum and are dynamically balanced. (2) Manway diameter: 1 ft. 6 in. Inlets: (1) 3 in. dia. refrigerant infeed port, (1) 3 in. dia. water infeed port, (2) 1  $\frac{1}{2}$  in. port. Outlets: (2) 1-1/2 in. dia. ports (relief), (6) 1-1/2 in. dia. refrigerant discharge ports, (2) 3 in. dia. overflow ports. Approximate shipping weight: 22,200 lbs. Approximate operating weight: 30,750. Overall dimensions: 19 ft. L x 9 ft 4 in. W x 10 ft. H.(ACN453) (BI).