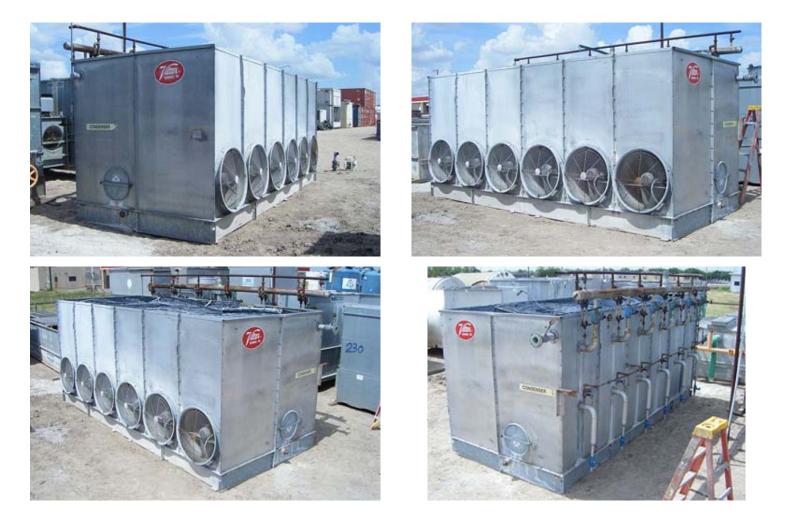

1994 Vilter Evaporative Condenser. Model: VPF 300. Order No: H20569. Capacity: 300 tons using R-22 at 105°F condensing, 40°F suction, and 78°F wet bulb temperatures and 210 tons with R-717 at 96.3 condensing, 20°F suction, and 78°F wet bulb temperatures. Design pressure: 300 psig. Number of fans: 6. Fan diameter: 2 ft. 6 in. (1) Lincoln Electric Motor, 1 hp, 1145 rpm, 230/460 V, 4.3/2.15 amps, 60 Hz, 3 phase. (4) Siemens Electric Motors, 1 hp, 1140 rpm, 230/460 V, 3.8/1.8 amps, 60 Hz, 3 phase. (1) Baldor Electric Motor, 1 hp, 1140 rpm, 460 V, 1.8 amps, 60 Hz, 3 phase. CFM: 45,600. (2) 2 hp pumps. The casing panels, tank section, condensing coil and fan spools are hot-dipped galvanized. The coil is constructed of  $\frac{3}{4}$  in. steel pipe, staggered and are pitched for complete and free draining of refrigerant. The fan propellers are constructed of heavy duty cast aluminum and are dynamically balanced. (2) Manway diameter: 1 ft. 6 in. Inlets: (1) 3 in. dia. refrigerant infeed port, (1) 3 in. dia. water infeed port, (2) 1  $\frac{1}{2}$  in. port. Outlets: (2) 1-1/2 in. dia. ports (relief), (6) 1-1/2 in. dia. refrigerant discharge ports, (2) 3 in. dia. overflow ports. Approximate shipping weight: 22,200 lbs. Approximate operating weight: 30,750. Overall dimensions: 19 ft. L x 9 ft 4 in. W x 10 ft. H.(ACN453) (BI).