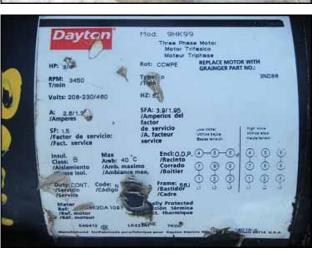

| Dayton                                                                       | Motor                                               | 19<br>ase Motor<br>Trifasico<br>Triphase         |                                        |
|------------------------------------------------------------------------------|-----------------------------------------------------|--------------------------------------------------|----------------------------------------|
| HP: 3/4                                                                      | Rot: CCWPE REPLACE MOTOR WITH<br>GRAINGER PART NO.: |                                                  |                                        |
| RPM: 3450                                                                    | Type: P                                             | UNAITER IT                                       | 3NO8                                   |
| Volts: 208-230/480                                                           | HZ: 61                                              |                                                  |                                        |
| A: 2.6/1.3                                                                   | SFA: 3.9/1.95<br>/Amperios del<br>factor            |                                                  |                                        |
| SF: 1.5<br>/Factor de servicio:<br>/Fact. service                            | de servicio<br>/A. facteur<br>service               | uter voter<br>Vititier beging<br>Besier terwitet | mge vota<br>Votes altre<br>meda tetadi |
| Insul.<br>Class: B<br>/Alslamiento<br>/Classe isol.<br>/Amb. max<br>/Amb.max |                                                     | ······································           | 0.0                                    |