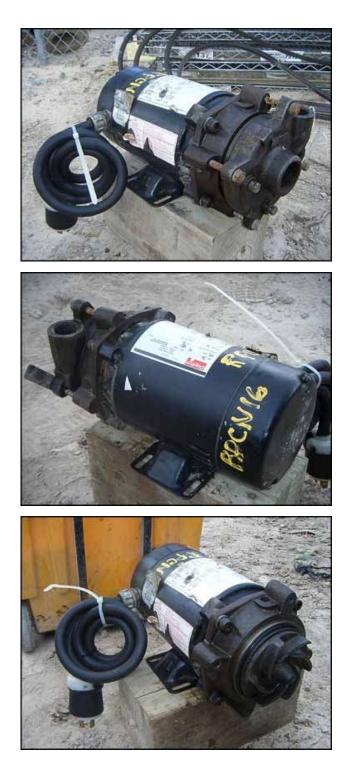

| Dayton Centrifugal Pump |                   |  |
|-------------------------|-------------------|--|
| Mfg: Dayton             | Model: 4RH59      |  |
| Stock No.: RPCN510      | Serial No.: 01009 |  |

Dayton Centrifugal Pump. Model: 4RH59. S/N: 01009. Impeller diameter: 3-1/2 in. Flow rate for new pump is 53 gpm with required hp and with 30 feet of pump head. Maximum pump head: 55 ft. Discuss with salesperson your process and product to determine if this refurbished pump should handle your specific duty. Dayton Electric Motor, 3/4 hp, 3450 rpm, 208-230/460 V, 2.6/1.3 amps, 60 Hz, 3 phase. Inlets: (1) 1-1/2 in. dia. FNPT fitting. Outlets: (1) 1 in. dia. FNPT fitting. Overall dimensions: 1 ft. 1 in. L x 6-1/2 in. W x 7-1/2 in. H.(ACN3).