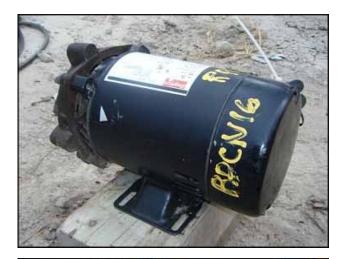

Dayton Centrifugal Pump. Model: 4RH59. S/N: 01009. Impeller diameter: 3-1/2 in. Flow rate for new pump is 53 gpm with required hp and with 30 feet of pump head. Maximum pump head: 55 ft. Discuss with salesperson your process and product to determine if this refurbished pump should handle your specific duty. Dayton Electric Motor, 3/4 hp, 3450 rpm, 208-230/460 V, 2.6/1.3 amps, 60 Hz, 3 phase. Inlets: (1) 1-1/2 in. dia. FNPT fitting. Outlets: (1) 1 in. dia. FNPT fitting. Overall dimensions: 1 ft. 1 in. L x 6-1/2 in. W x 7-1/2 in. H.(ACN3).