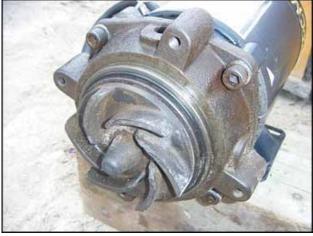

Dayton Centrifugal Pump. Model: 4RH59. S/N: 01009. Impeller diameter: 3-1/2 in. Flow rate for new pump is 53 gpm with required hp and with 30 feet of pump head. Maximum pump head: 55 ft. Discuss with salesperson your process and product to determine if this refurbished pump should handle your specific duty. Dayton Electric Motor, 3/4 hp, 3450 rpm, 208-230/460 V, 2.6/1.3 amps, 60 Hz, 3 phase. Inlets: (1) 1-1/2 in. dia. FNPT fitting. Outlets: (1) 1 in. dia. FNPT fitting. Overall dimensions: 1 ft. 1 in. L x 6-1/2 in. W x 7-1/2 in. H.(ACN3).