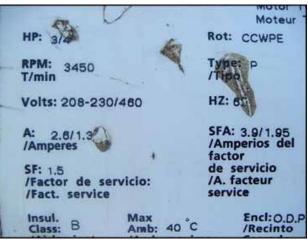

Dayton Centrifugal Pump. Model: 4RH59. S/N: 01009. Impeller diameter: 3-1/2 in. Flow rate for new pump is 53 gpm with required hp and with 30 feet of pump head. Maximum pump head: 55 ft. Discuss with salesperson your process and product to determine if this refurbished pump should handle your specific duty. Dayton Electric Motor, 3/4 hp, 3450 rpm, 208-230/460 V, 2.6/1.3 amps, 60 Hz, 3 phase. Inlets: (1) 1-1/2 in. dia. FNPT fitting. Outlets: (1) 1 in. dia. FNPT fitting. Overall dimensions: 1 ft. 1 in. L x 6-1/2 in. W x 7-1/2 in. H.(ACN3).