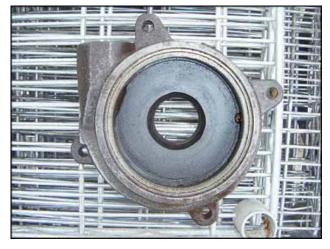

Dayton Centrifugal Pump. Model: 4RH59. S/N: 01009. Impeller diameter: 3-1/2 in. Flow rate for new pump is 53 gpm with required hp and with 30 feet of pump head. Maximum pump head: 55 ft. Discuss with salesperson your process and product to determine if this refurbished pump should handle your specific duty. Dayton Electric Motor, 3/4 hp, 3450 rpm, 208-230/460 V, 2.6/1.3 amps, 60 Hz, 3 phase. Inlets: (1) 1-1/2 in. dia. FNPT fitting. Outlets: (1) 1 in. dia. FNPT fitting. Overall dimensions: 1 ft. 1 in. L x 6-1/2 in. W x 7-1/2 in. H.(ACN3).