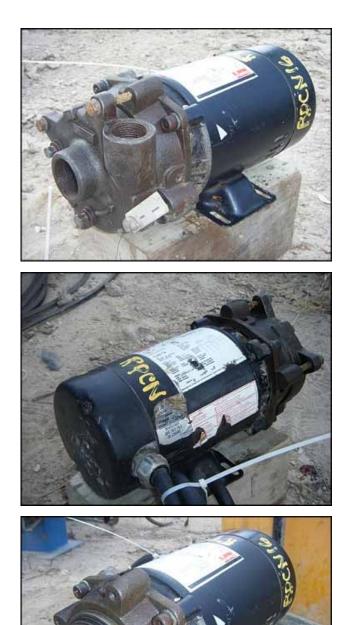

| Dayton Centrifugal Pump |                   |  |
|-------------------------|-------------------|--|
| Mfg: Dayton             | Model: 4RH59      |  |
| Stock No.: RPCN510      | Serial No.: 01009 |  |

Dayton Centrifugal Pump. Model: 4RH59. S/N: 01009. Impeller diameter: 3-1/2 in. Flow rate for new pump is 53 gpm with required hp and with 30 feet of pump head. Maximum pump head: 55 ft. Discuss with salesperson your process and product to determine if this refurbished pump should handle your specific duty. Dayton Electric Motor, 3/4 hp, 3450 rpm, 208-230/460 V, 2.6/1.3 amps, 60 Hz, 3 phase. Inlets: (1) 1-1/2 in. dia. FNPT fitting. Outlets: (1) 1 in. dia. FNPT fitting. Overall dimensions: 1 ft. 1 in. L x 6-1/2 in. W x 7-1/2 in. H.(ACN3).