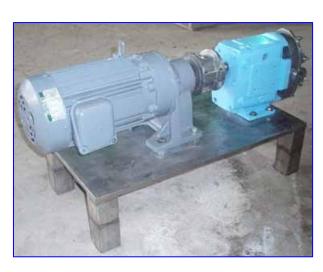

| 1997 Waukesha 6 Positive Displacement Pump |                       |
|--------------------------------------------|-----------------------|
| Mfg: Waukesha                              | Model: 6              |
| Stock No.: RPMI02                          | Serial No.: 199934-97 |

1997 Waukesha 6 Positive Displacement Pump. Model: 6 S/N: 199934-97. Flow rate for new pump is 6 gpm with required horsepower and pressure. Discuss with salesperson your process and product to determine if this refurbished pump should handle your specific duty. Features include: easy cleaning and disassembly, three-way mounting options, and non-galling, Waukesha "88" alloy rotors. 316 stainless steel product contact surface. SM-Cyclo Motor, 1-1/2 hp, 1,730 rpm, 230/460 V, 60 Hz, 4.9/2.4 amp, 3 phase. SM-Cyclo Motor Drive, 29:1 ratio, 60.3 rpm (final). Inlets/outlets: (2) 1 in. dia. S-line fittings. Overall dimensions: 2 ft. 6 in. L x 8 in. W x 10 in. H.(ACN68a).