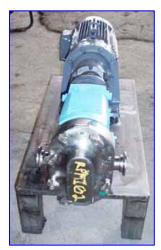

1997 Waukesha 6 Positive Displacement Pump. Model: 6 S/N: 199934-97. Flow rate for new pump is 6 gpm with required horsepower and pressure. Discuss with salesperson your process and product to determine if this refurbished pump should handle your specific duty. Features include: easy cleaning and disassembly, three-way mounting options, and non-galling, Waukesha "88" alloy rotors. 316 stainless steel product contact surface. SM-Cyclo Motor, 1-1/2 hp, 1,730 rpm, 230/460 V, 60 Hz, 4.9/2.4 amp, 3 phase. SM-Cyclo Motor Drive, 29:1 ratio, 60.3 rpm (final). Inlets/outlets: (2) 1 in. dia. S-line fittings. Overall dimensions: 2 ft. 6 in. L x 8 in. W x 10 in. H.(ACN68a).