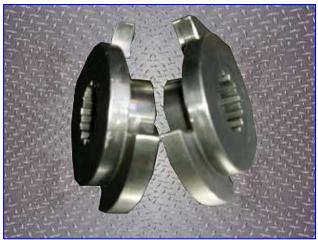

1997 Waukesha 6 Positive Displacement Pump. Model: 6 S/N: 199934-97. Flow rate for new pump is 6 gpm with required horsepower and pressure. Discuss with salesperson your process and product to determine if this refurbished pump should handle your specific duty. Features include: easy cleaning and disassembly, three-way mounting options, and non-galling, Waukesha "88" alloy rotors. 316 stainless steel product contact surface. SM-Cyclo Motor, 1-1/2 hp, 1,730 rpm, 230/460 V, 60 Hz, 4.9/2.4 amp, 3 phase. SM-Cyclo Motor Drive, 29:1 ratio, 60.3 rpm (final). Inlets/outlets: (2) 1 in. dia. S-line fittings. Overall dimensions: 2 ft. 6 in. L x 8 in. W x 10 in. H.(ACN68a).