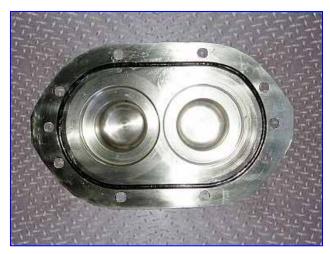

1997 Waukesha 6 Positive Displacement Pump. Model: 6 S/N: 199934-97. Flow rate for new pump is 6 gpm with required horsepower and pressure. Discuss with salesperson your process and product to determine if this refurbished pump should handle your specific duty. Features include: easy cleaning and disassembly, three-way mounting options, and non-galling, Waukesha "88" alloy rotors. 316 stainless steel product contact surface. SM-Cyclo Motor, 1-1/2 hp, 1,730 rpm, 230/460 V, 60 Hz, 4.9/2.4 amp, 3 phase. SM-Cyclo Motor Drive, 29:1 ratio, 60.3 rpm (final). Inlets/outlets: (2) 1 in. dia. S-line fittings. Overall dimensions: 2 ft. 6 in. L x 8 in. W x 10 in. H.(ACN68a).