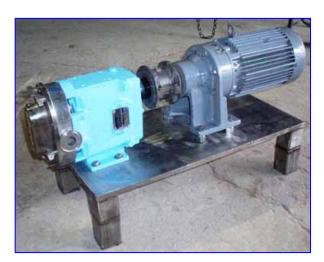

1997 Waukesha 6 Positive Displacement Pump. Model: 6 S/N: 199934-97. Flow rate for new pump is 6 gpm with required horsepower and pressure. Discuss with salesperson your process and product to determine if this refurbished pump should handle your specific duty. Features include: easy cleaning and disassembly, three-way mounting options, and non-galling, Waukesha "88" alloy rotors. 316 stainless steel product contact surface. SM-Cyclo Motor, 1-1/2 hp, 1,730 rpm, 230/460 V, 60 Hz, 4.9/2.4 amp, 3 phase. SM-Cyclo Motor Drive, 29:1 ratio, 60.3 rpm (final). Inlets/outlets: (2) 1 in. dia. S-line fittings. Overall dimensions: 2 ft. 6 in. L x 8 in. W x 10 in. H.(ACN68a).