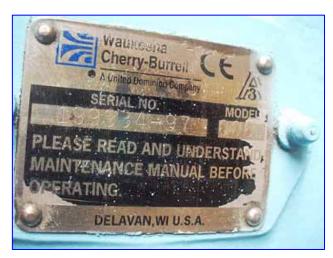

| 1997 Waukesha 6 Positive Displacement Pump |                       |
|--------------------------------------------|-----------------------|
| Mfg: Waukesha                              | Model: 6              |
| Stock No.: RPMI02                          | Serial No.: 199934-97 |

1997 Waukesha 6 Positive Displacement Pump. Model: 6 S/N: 199934-97. Flow rate for new pump is 6 gpm with required horsepower and pressure. Discuss with salesperson your process and product to determine if this refurbished pump should handle your specific duty. Features include: easy cleaning and disassembly, three-way mounting options, and non-galling, Waukesha "88" alloy rotors. 316 stainless steel product contact surface. SM-Cyclo Motor, 1-1/2 hp, 1,730 rpm, 230/460 V, 60 Hz, 4.9/2.4 amp, 3 phase. SM-Cyclo Motor Drive, 29:1 ratio, 60.3 rpm (final). Inlets/outlets: (2) 1 in. dia. S-line fittings. Overall dimensions: 2 ft. 6 in. L x 8 in. W x 10 in. H.(ACN68a).