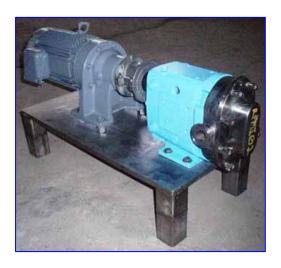

1997 Waukesha 6 Positive Displacement Pump. Model: 6 S/N: 199934-97. Flow rate for new pump is 6 gpm with required horsepower and pressure. Discuss with salesperson your process and product to determine if this refurbished pump should handle your specific duty. Features include: easy cleaning and disassembly, three-way mounting options, and non-galling, Waukesha "88" alloy rotors. 316 stainless steel product contact surface. SM-Cyclo Motor, 1-1/2 hp, 1,730 rpm, 230/460 V, 60 Hz, 4.9/2.4 amp, 3 phase. SM-Cyclo Motor Drive, 29:1 ratio, 60.3 rpm (final). Inlets/outlets: (2) 1 in. dia. S-line fittings. Overall dimensions: 2 ft. 6 in. L x 8 in. W x 10 in. H.(ACN68a).