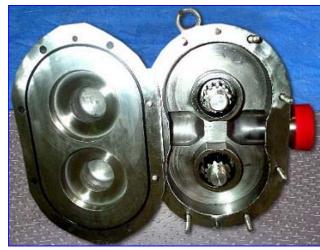

Waukesha Positive Displacement Pump. Model: 60. S/N 91207 SS. A-3 Sanitary rated. Displacement per revolution: 0.153 gal. Nominal capacity: 90 gpm. Maximum rpm: 600. Single o-ring seal. Features: bi-directional flow, 3-way mounting, lower shaft position, and easy, interchangeable installation or conversion. Typical product application: (bakery) sweeteners, fat and oils, fruit fillings(beverage) syrups, cream fillings, chocolate, (dairy) cream, milk, butter. Inlet/outlets: 2-1/2 in. dia. S-