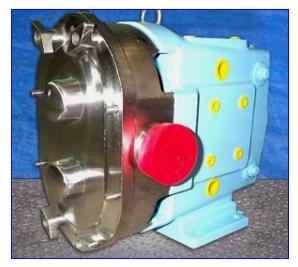

| Waukesha 60 Positive Displacement Pump |                    |
|----------------------------------------|--------------------|
| Mfg: Waukesha                          | Model: 60          |
| Stock No. RPMI04.                      | Serial No. 91207SS |

Waukesha Positive Displacement Pump. Model: 60. S/N 91207 SS. A-3 Sanitary rated. Displacement per revolution: 0.153 gal. Nominal capacity: 90 gpm. Maximum rpm: 600. Single o-ring seal. Features: bi-directional flow, 3-way mounting, lower shaft position, and easy, interchangeable installation or conversion. Typical product application: (bakery) sweeteners, fat and oils, fruit fillings(beverage) syrups, cream fillings, chocolate, (dairy) cream, milk, butter. Inlet/outlets: 2-1/2 in. dia. S-