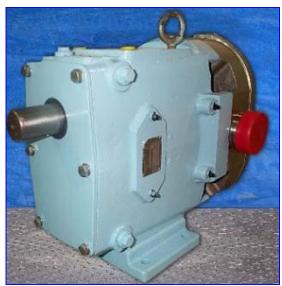

| Waukesha 60 Positive Displacement Pump |                    |
|----------------------------------------|--------------------|
| Mfg: Waukesha                          | Model: 60          |
| Stock No. RPMI04.                      | Serial No. 91207SS |

Waukesha Positive Displacement Pump. Model: 60. S/N 91207 SS. A-3 Sanitary rated. Displacement per revolution: 0.153 gal. Nominal capacity: 90 gpm. Maximum rpm: 600. Single o-ring seal. Features: bi-directional flow, 3-way mounting, lower shaft position, and easy, interchangeable installation or conversion. Typical product application: (bakery) sweeteners, fat and oils, fruit fillings(beverage) syrups, cream fillings, chocolate, (dairy) cream, milk, butter. Inlet/outlets: 2-1/2 in. dia. S-