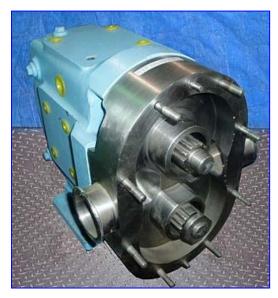

Waukesha Positive Displacement Pump. Model: 60. S/N 168820-97. A-3 Sanitary rated. Displacement per revolution: 0.153 gal. Nominal capacity: 90 gpm. Maximum rpm: 600. Single o-ring seal. Features: bi-directional flow, 3-way mounting, upper shaft position, easy, interchangeable installation or conversion. Typical product application: (bakery) sweeteners, fats and oils, frostings, (beverage) juice, soft drinks, high fructose corn syrups, (meat packing) pet foods, ruffle and caul fat, meat-emulsions. Inlet/outlet: 2-1/2 in. dia. S-Line. Overall dimensions: 19 in. L x 12 in. W x 16 in. H.