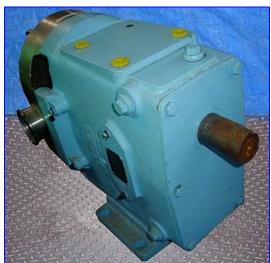

Waukesha Positive Displacement Pump. Model: 60. S/N 168820-97. A-3 Sanitary rated. Displacement per revolution: 0.153 gal. Nominal capacity: 90 gpm. Maximum rpm: 600. Single o-ring seal. Features: bi-directional flow, 3-way mounting, upper shaft position, easy, interchangeable installation or conversion. Typical product application: (bakery) sweeteners, fats and oils, frostings, (beverage) juice, soft drinks, high fructose corn syrups, (meat packing) pet foods, ruffle and caul fat, meat-emulsions. Inlet/outlet: 2-1/2 in. dia. S-Line. Overall dimensions: 19 in. L x 12 in. W x 16 in. H.