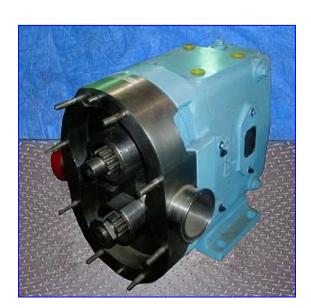

Waukesha Positive Displacement Pump. Model: 60. S/N 168820-97. A-3 Sanitary rated. Displacement per revolution: 0.153 gal. Nominal capacity: 90 gpm. Maximum rpm: 600. Single o-ring seal. Features: bi-directional flow, 3-way mounting, upper shaft position, easy, interchangeable installation or conversion. Typical product application: (bakery) sweeteners, fats and oils, frostings, (beverage) juice, soft drinks, high fructose corn syrups, (meat packing) pet foods, ruffle and caul fat, meat-emulsions. Inlet/outlet: 2-1/2 in. dia. S-Line. Overall dimensions: 19 in. L x 12 in. W x 16 in. H.