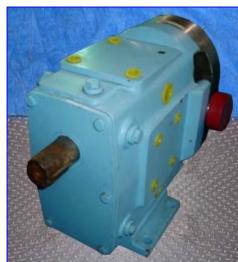

Waukesha Positive Displacement Pump. Model: 60. S/N 168820-97. A-3 Sanitary rated. Displacement per revolution: 0.153 gal. Nominal capacity: 90 gpm. Maximum rpm: 600. Single o-ring seal. Features: bi-directional flow, 3-way mounting, upper shaft position, easy, interchangeable installation or conversion. Typical product application: (bakery) sweeteners, fats and oils, frostings, (beverage) juice, soft drinks, high fructose corn syrups, (meat packing) pet foods, ruffle and caul fat, meat-emulsions. Inlet/outlet: 2-1/2 in. dia. S-Line. Overall dimensions: 19 in. L x 12 in. W x 16 in. H.