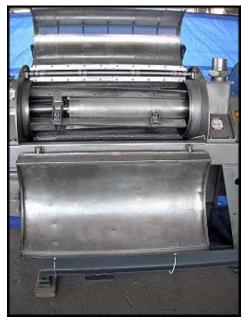

Brown International Corporation Paddle Finisher. Model: 5200. S/N: 5201 BA-4. Approximate capacity: 31 tons per hour. This finisher was initially part of an apple juice processing line running milled apples. Features include: (4) 2-1/2 in. pitch paddles, bottom discharge panels, sub-frame mounted finisher, belt driven (547 final rpm) and vibration mounts. Toshiba Motor: 75 hp, 1760 rpm, 230/460 V, 179/89.5 amps, 60 Hz, 3 phase, 4 pole. Motor and finisher are connected by pulleys using 6 belts. Overall dimensions: 8 ft. 11 in. L x 2 ft. 10 in. W x 5 ft. H.