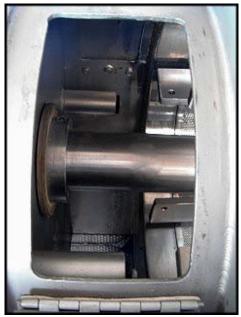

Brown International Corporation Paddle Finisher. Model: 5200. S/N: 5201 BA-4. Approximate capacity: 31 tons per hour. This finisher was initially part of an apple juice processing line running milled apples. Features include: (4) 2-1/2 in. pitch paddles, bottom discharge panels, sub-frame mounted finisher, belt driven (547 final rpm) and vibration mounts. Toshiba Motor: 75 hp, 1760 rpm, 230/460 V, 179/89.5 amps, 60 Hz, 3 phase, 4 pole. Motor and finisher are connected by pulleys using 6 belts. Overall dimensions: 8 ft. 11 in. L x 2 ft. 10 in. W x 5 ft. H.