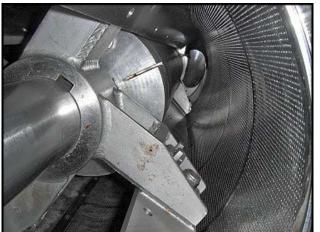

Brown International Corporation Paddle Finisher. Model: 5200. S/N: 5201 BA-4. Approximate capacity: 31 tons per hour. This finisher was initially part of an apple juice processing line running milled apples. Features include: (4) 2-1/2 in. pitch paddles, bottom discharge panels, sub-frame mounted finisher, belt driven (547 final rpm) and vibration mounts. Toshiba Motor: 75 hp, 1760 rpm, 230/460 V, 179/89.5 amps, 60 Hz, 3 phase, 4 pole. Motor and finisher are connected by pulleys using 6 belts. Overall dimensions: 8 ft. 11 in. L x 2 ft. 10 in. W x 5 ft. H.