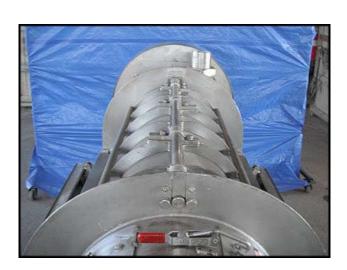

Brown International Corporation Paddle Finisher. Model: 5200. S/N: 5201 BA-4. Approximate capacity: 31 tons per hour. This finisher was initially part of an apple juice processing line running milled apples. Features include: (4) 2-1/2 in. pitch paddles, bottom discharge panels, sub-frame mounted finisher, belt driven (547 final rpm) and vibration mounts. Toshiba Motor: 75 hp, 1760 rpm, 230/460 V, 179/89.5 amps, 60 Hz, 3 phase, 4 pole. Motor and finisher are connected by pulleys using 6 belts. Overall dimensions: 8 ft. 11 in. L x 2 ft. 10 in. W x 5 ft. H.