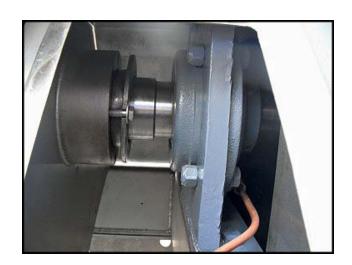

Brown International Corporation Paddle Finisher. Model: 5200. S/N: 5201 BA-4. Approximate capacity: 31 tons per hour. This finisher was initially part of an apple juice processing line running milled apples. Features include: (4) 2-1/2 in. pitch paddles, bottom discharge panels, sub-frame mounted finisher, belt driven (547 final rpm) and vibration mounts. Toshiba Motor: 75 hp, 1760 rpm, 230/460 V, 179/89.5 amps, 60 Hz, 3 phase, 4 pole. Motor and finisher are connected by pulleys using 6 belts. Overall dimensions: 8 ft. 11 in. L x 2 ft. 10 in. W x 5 ft. H.