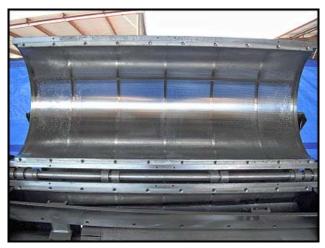

Brown International Corporation Paddle Finisher. Model: 5200. S/N: 5201 BA-4. Approximate capacity: 31 tons per hour. This finisher was initially part of an apple juice processing line running milled apples. Features include: (4) 2-1/2 in. pitch paddles, bottom discharge panels, sub-frame mounted finisher, belt driven (547 final rpm) and vibration mounts. Toshiba Motor: 75 hp, 1760 rpm, 230/460 V, 179/89.5 amps, 60 Hz, 3 phase, 4 pole. Motor and finisher are connected by pulleys using 6 belts. Overall dimensions: 8 ft. 11 in. L x 2 ft. 10 in. W x 5 ft. H.