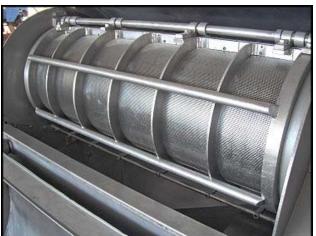

Brown International Corporation Paddle Finisher. Model: 5200. S/N: 5201 BA-4. Approximate capacity: 31 tons per hour. This finisher was initially part of an apple juice processing line running milled apples. Features include: (4) 2-1/2 in. pitch paddles, bottom discharge panels, sub-frame mounted finisher, belt driven (547 final rpm) and vibration mounts. Toshiba Motor: 75 hp, 1760 rpm, 230/460 V, 179/89.5 amps, 60 Hz, 3 phase, 4 pole. Motor and finisher are connected by pulleys using 6 belts. Overall dimensions: 8 ft. 11 in. L x 2 ft. 10 in. W x 5 ft. H.