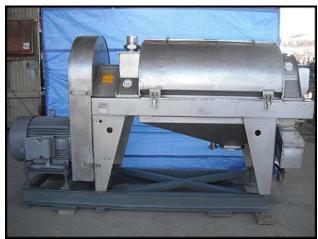

Brown International Corporation Paddle Finisher. Model: 5200. S/N: 5201 BA-4. Approximate capacity: 31 tons per hour. This finisher was initially part of an apple juice processing line running milled apples. Features include: (4) 2-1/2 in. pitch paddles, bottom discharge panels, sub-frame mounted finisher, belt driven (547 final rpm) and vibration mounts. Toshiba Motor: 75 hp, 1760 rpm, 230/460 V, 179/89.5 amps, 60 Hz, 3 phase, 4 pole. Motor and finisher are connected by pulleys using 6 belts. Overall dimensions: 8 ft. 11 in. L x 2 ft. 10 in. W x 5 ft. H.