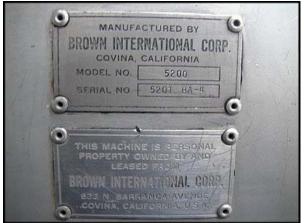

| Brown International Corporation Model 5200 Paddle Finisher |                      |
|------------------------------------------------------------|----------------------|
| Mfg: Brown International Corporation                       | Model: 5200          |
| Stock No: RTTA219.130                                      | Serial No: 5201 BA-4 |

Brown International Corporation Paddle Finisher. Model: 5200. S/N: 5201 BA-4. Approximate capacity: 31 tons per hour. This finisher was initially part of an apple juice processing line running milled apples. Features include: (4) 2-1/2 in. pitch paddles, bottom discharge panels, sub-frame mounted finisher, belt driven (547 final rpm) and vibration mounts. Toshiba Motor: 75 hp, 1760 rpm, 230/460 V, 179/89.5 amps, 60 Hz, 3 phase, 4 pole. Motor and finisher are connected by pulleys using 6 belts. Overall dimensions: 8 ft. 11 in. L x 2 ft. 10 in. W x 5 ft. H.