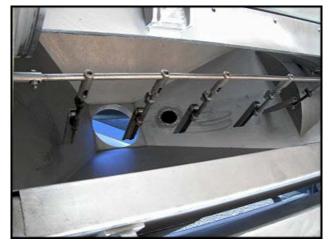

Brown International Corporation Paddle Finisher. Model: 5200. S/N: 5201 BA-4. Approximate capacity: 31 tons per hour. This finisher was initially part of an apple juice processing line running milled apples. Features include: (4) 2-1/2 in. pitch paddles, bottom discharge panels, sub-frame mounted finisher, belt driven (547 final rpm) and vibration mounts. Toshiba Motor: 75 hp, 1760 rpm, 230/460 V, 179/89.5 amps, 60 Hz, 3 phase, 4 pole. Motor and finisher are connected by pulleys using 6 belts. Overall dimensions: 8 ft. 11 in. L x 2 ft. 10 in. W x 5 ft. H.