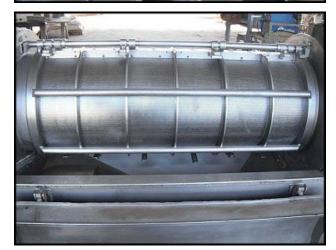

Brown International Corporation Paddle Finisher. Model: 5200. S/N: 5201 BA-4. Approximate capacity: 31 tons per hour. This finisher was initially part of an apple juice processing line running milled apples. Features include: (4) 2-1/2 in. pitch paddles, bottom discharge panels, sub-frame mounted finisher, belt driven (547 final rpm) and vibration mounts. Toshiba Motor: 75 hp, 1760 rpm, 230/460 V, 179/89.5 amps, 60 Hz, 3 phase, 4 pole. Motor and finisher are connected by pulleys using 6 belts. Overall dimensions: 8 ft. 11 in. L x 2 ft. 10 in. W x 5 ft. H.