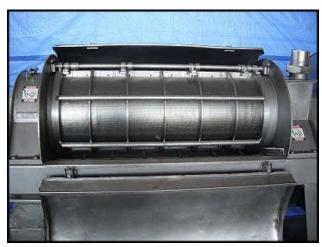

Brown International Corporation Paddle Finisher. Model: 5200. S/N: 5201 BA-4. Approximate capacity: 31 tons per hour. This finisher was initially part of an apple juice processing line running milled apples. Features include: (4) 2-1/2 in. pitch paddles, bottom discharge panels, sub-frame mounted finisher, belt driven (547 final rpm) and vibration mounts. Toshiba Motor: 75 hp, 1760 rpm, 230/460 V, 179/89.5 amps, 60 Hz, 3 phase, 4 pole. Motor and finisher are connected by pulleys using 6 belts. Overall dimensions: 8 ft. 11 in. L x 2 ft. 10 in. W x 5 ft. H.