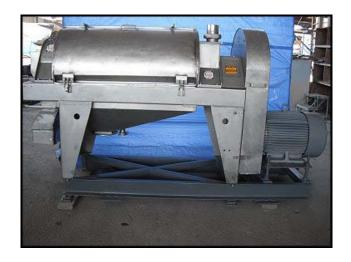

Brown International Corporation Paddle Finisher. Model: 5200. S/N: 5201 BA-4. Approximate capacity: 31 tons per hour. This finisher was initially part of an apple juice processing line running milled apples. Features include: (4) 2-1/2 in. pitch paddles, bottom discharge panels, sub-frame mounted finisher, belt driven (547 final rpm) and vibration mounts. Toshiba Motor: 75 hp, 1760 rpm, 230/460 V, 179/89.5 amps, 60 Hz, 3 phase, 4 pole. Motor and finisher are connected by pulleys using 6 belts. Overall dimensions: 8 ft. 11 in. L x 2 ft. 10 in. W x 5 ft. H.