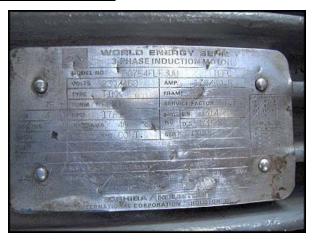

Brown International Corporation Paddle Finisher. Model: 5200. S/N: 5201 BA-4. Approximate capacity: 31 tons per hour. This finisher was initially part of an apple juice processing line running milled apples. Features include: (4) 2-1/2 in. pitch paddles, bottom discharge panels, sub-frame mounted finisher, belt driven (547 final rpm) and vibration mounts. Toshiba Motor: 75 hp, 1760 rpm, 230/460 V, 179/89.5 amps, 60 Hz, 3 phase, 4 pole. Motor and finisher are connected by pulleys using 6 belts. Overall dimensions: 8 ft. 11 in. L x 2 ft. 10 in. W x 5 ft. H.