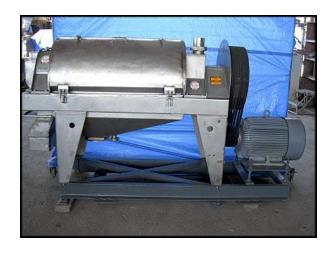

Brown International Corporation Paddle Finisher. Model: 5200. S/N: 5201 BA-4. Approximate capacity: 31 tons per hour. This finisher was initially part of an apple juice processing line running milled apples. Features include: (4) 2-1/2 in. pitch paddles, bottom discharge panels, sub-frame mounted finisher, belt driven (547 final rpm) and vibration mounts. Toshiba Motor: 75 hp, 1760 rpm, 230/460 V, 179/89.5 amps, 60 Hz, 3 phase, 4 pole. Motor and finisher are connected by pulleys using 6 belts. Overall dimensions: 8 ft. 11 in. L x 2 ft. 10 in. W x 5 ft. H.