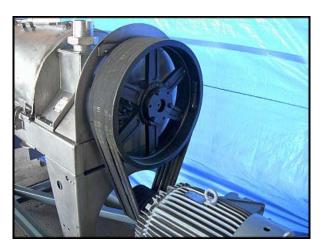

Brown International Corporation Paddle Finisher. Model: 5200. S/N: 5201 BA-4. Approximate capacity: 31 tons per hour. This finisher was initially part of an apple juice processing line running milled apples. Features include: (4) 2-1/2 in. pitch paddles, bottom discharge panels, sub-frame mounted finisher, belt driven (547 final rpm) and vibration mounts. Toshiba Motor: 75 hp, 1760 rpm, 230/460 V, 179/89.5 amps, 60 Hz, 3 phase, 4 pole. Motor and finisher are connected by pulleys using 6 belts. Overall dimensions: 8 ft. 11 in. L x 2 ft. 10 in. W x 5 ft. H.