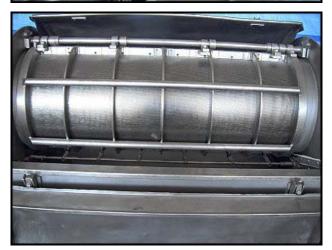

Brown International Corporation Paddle Finisher. Model: 5200. S/N: 5201 BA-4. Approximate capacity: 31 tons per hour. This finisher was initially part of an apple juice processing line running milled apples. Features include: (4) 2-1/2 in. pitch paddles, bottom discharge panels, sub-frame mounted finisher, belt driven (547 final rpm) and vibration mounts. Toshiba Motor: 75 hp, 1760 rpm, 230/460 V, 179/89.5 amps, 60 Hz, 3 phase, 4 pole. Motor and finisher are connected by pulleys using 6 belts. Overall dimensions: 8 ft. 11 in. L x 2 ft. 10 in. W x 5 ft. H.