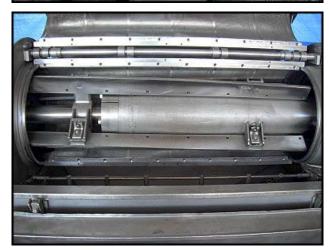

Brown International Corporation Paddle Finisher. Model: 5200. S/N: 5201 BA-4. Approximate capacity: 31 tons per hour. This finisher was initially part of an apple juice processing line running milled apples. Features include: (4) 2-1/2 in. pitch paddles, bottom discharge panels, sub-frame mounted finisher, belt driven (547 final rpm) and vibration mounts. Toshiba Motor: 75 hp, 1760 rpm, 230/460 V, 179/89.5 amps, 60 Hz, 3 phase, 4 pole. Motor and finisher are connected by pulleys using 6 belts. Overall dimensions: 8 ft. 11 in. L x 2 ft. 10 in. W x 5 ft. H.