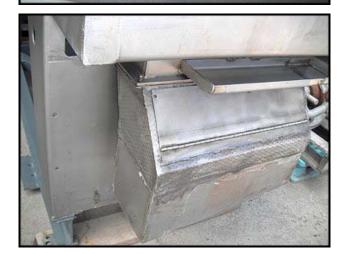

Brown International Corporation Paddle Finisher. Model: 5200. S/N: 5201 BA-4. Approximate capacity: 31 tons per hour. This finisher was initially part of an apple juice processing line running milled apples. Features include: (4) 2-1/2 in. pitch paddles, bottom discharge panels, sub-frame mounted finisher, belt driven (547 final rpm) and vibration mounts. Toshiba Motor: 75 hp, 1760 rpm, 230/460 V, 179/89.5 amps, 60 Hz, 3 phase, 4 pole. Motor and finisher are connected by pulleys using 6 belts. Overall dimensions: 8 ft. 11 in. L x 2 ft. 10 in. W x 5 ft. H.