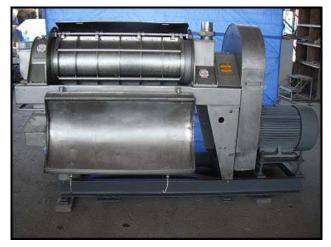

Brown International Corporation Paddle Finisher. Model: 5200. S/N: 5201 BA-4. Approximate capacity: 31 tons per hour. This finisher was initially part of an apple juice processing line running milled apples. Features include: (4) 2-1/2 in. pitch paddles, bottom discharge panels, sub-frame mounted finisher, belt driven (547 final rpm) and vibration mounts. Toshiba Motor: 75 hp, 1760 rpm, 230/460 V, 179/89.5 amps, 60 Hz, 3 phase, 4 pole. Motor and finisher are connected by pulleys using 6 belts. Overall dimensions: 8 ft. 11 in. L x 2 ft. 10 in. W x 5 ft. H.