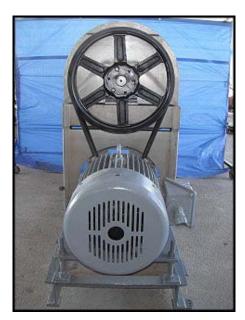

Brown International Corporation Paddle Finisher. Model: 5200. S/N: 5201 BA-4. Approximate capacity: 31 tons per hour. This finisher was initially part of an apple juice processing line running milled apples. Features include: (4) 2-1/2 in. pitch paddles, bottom discharge panels, sub-frame mounted finisher, belt driven (547 final rpm) and vibration mounts. Toshiba Motor: 75 hp, 1760 rpm, 230/460 V, 179/89.5 amps, 60 Hz, 3 phase, 4 pole. Motor and finisher are connected by pulleys using 6 belts. Overall dimensions: 8 ft. 11 in. L x 2 ft. 10 in. W x 5 ft. H.