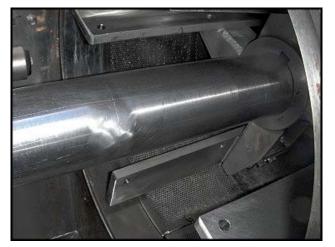

Brown International Corporation Paddle Finisher. Model: 5200. S/N: 5201 BA-4. Approximate capacity: 31 tons per hour. This finisher was initially part of an apple juice processing line running milled apples. Features include: (4) 2-1/2 in. pitch paddles, bottom discharge panels, sub-frame mounted finisher, belt driven (547 final rpm) and vibration mounts. Toshiba Motor: 75 hp, 1760 rpm, 230/460 V, 179/89.5 amps, 60 Hz, 3 phase, 4 pole. Motor and finisher are connected by pulleys using 6 belts. Overall dimensions: 8 ft. 11 in. L x 2 ft. 10 in. W x 5 ft. H.