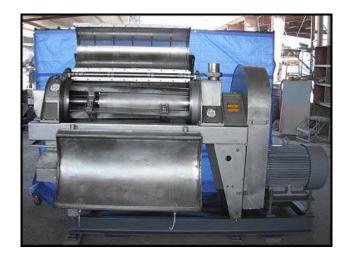

Brown International Corporation Paddle Finisher. Model: 5200. S/N: 5201 BA-4. Approximate capacity: 31 tons per hour. This finisher was initially part of an apple juice processing line running milled apples. Features include: (4) 2-1/2 in. pitch paddles, bottom discharge panels, sub-frame mounted finisher, belt driven (547 final rpm) and vibration mounts. Toshiba Motor: 75 hp, 1760 rpm, 230/460 V, 179/89.5 amps, 60 Hz, 3 phase, 4 pole. Motor and finisher are connected by pulleys using 6 belts. Overall dimensions: 8 ft. 11 in. L x 2 ft. 10 in. W x 5 ft. H.