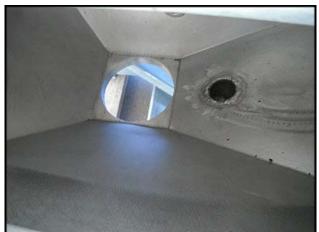

Brown International Corporation Paddle Finisher. Model: 5200. S/N: 5201 BA-4. Approximate capacity: 31 tons per hour. This finisher was initially part of an apple juice processing line running milled apples. Features include: (4) 2-1/2 in. pitch paddles, bottom discharge panels, sub-frame mounted finisher, belt driven (547 final rpm) and vibration mounts. Toshiba Motor: 75 hp, 1760 rpm, 230/460 V, 179/89.5 amps, 60 Hz, 3 phase, 4 pole. Motor and finisher are connected by pulleys using 6 belts. Overall dimensions: 8 ft. 11 in. L x 2 ft. 10 in. W x 5 ft. H.