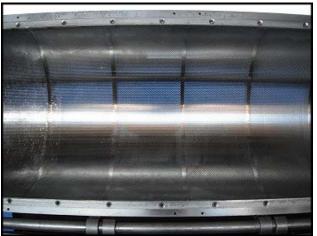

Brown International Corporation Paddle Finisher. Model: 5200. S/N: 5201 BA-4. Approximate capacity: 31 tons per hour. This finisher was initially part of an apple juice processing line running milled apples. Features include: (4) 2-1/2 in. pitch paddles, bottom discharge panels, sub-frame mounted finisher, belt driven (547 final rpm) and vibration mounts. Toshiba Motor: 75 hp, 1760 rpm, 230/460 V, 179/89.5 amps, 60 Hz, 3 phase, 4 pole. Motor and finisher are connected by pulleys using 6 belts. Overall dimensions: 8 ft. 11 in. L x 2 ft. 10 in. W x 5 ft. H.