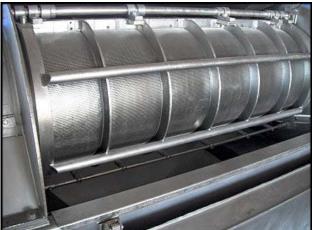

Brown International Corporation Paddle Finisher. Model: 5200. S/N: 5201 BA-4. Approximate capacity: 31 tons per hour. This finisher was initially part of an apple juice processing line running milled apples. Features include: (4) 2-1/2 in. pitch paddles, bottom discharge panels, sub-frame mounted finisher, belt driven (547 final rpm) and vibration mounts. Toshiba Motor: 75 hp, 1760 rpm, 230/460 V, 179/89.5 amps, 60 Hz, 3 phase, 4 pole. Motor and finisher are connected by pulleys using 6 belts. Overall dimensions: 8 ft. 11 in. L x 2 ft. 10 in. W x 5 ft. H.