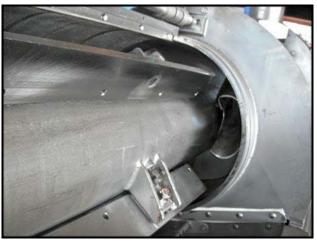

Brown International Corporation Paddle Finisher. Model: 5200. S/N: 5201 BA-4. Approximate capacity: 31 tons per hour. This finisher was initially part of an apple juice processing line running milled apples. Features include: (4) 2-1/2 in. pitch paddles, bottom discharge panels, sub-frame mounted finisher, belt driven (547 final rpm) and vibration mounts. Toshiba Motor: 75 hp, 1760 rpm, 230/460 V, 179/89.5 amps, 60 Hz, 3 phase, 4 pole. Motor and finisher are connected by pulleys using 6 belts. Overall dimensions: 8 ft. 11 in. L x 2 ft. 10 in. W x 5 ft. H.