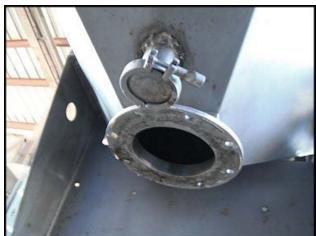

Brown International Corporation Paddle Finisher. Model: 5200. S/N: 5201 BA-4. Approximate capacity: 31 tons per hour. This finisher was initially part of an apple juice processing line running milled apples. Features include: (4) 2-1/2 in. pitch paddles, bottom discharge panels, sub-frame mounted finisher, belt driven (547 final rpm) and vibration mounts. Toshiba Motor: 75 hp, 1760 rpm, 230/460 V, 179/89.5 amps, 60 Hz, 3 phase, 4 pole. Motor and finisher are connected by pulleys using 6 belts. Overall dimensions: 8 ft. 11 in. L x 2 ft. 10 in. W x 5 ft. H.