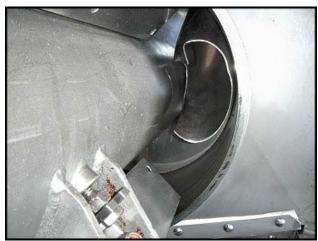

Brown International Corporation Paddle Finisher. Model: 5200. S/N: 5201 BA-4. Approximate capacity: 31 tons per hour. This finisher was initially part of an apple juice processing line running milled apples. Features include: (4) 2-1/2 in. pitch paddles, bottom discharge panels, sub-frame mounted finisher, belt driven (547 final rpm) and vibration mounts. Toshiba Motor: 75 hp, 1760 rpm, 230/460 V, 179/89.5 amps, 60 Hz, 3 phase, 4 pole. Motor and finisher are connected by pulleys using 6 belts. Overall dimensions: 8 ft. 11 in. L x 2 ft. 10 in. W x 5 ft. H.