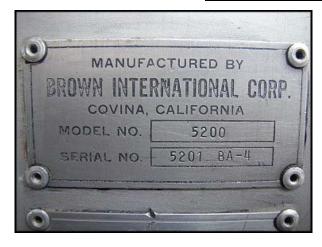

| Brown International Corporation Model 5200 Paddle Finisher |                      |
|------------------------------------------------------------|----------------------|
| Mfg: Brown International Corporation                       | Model: 5200          |
| Stock No: RTTA219.130                                      | Serial No: 5201 BA-4 |

Brown International Corporation Paddle Finisher. Model: 5200. S/N: 5201 BA-4. Approximate capacity: 31 tons per hour. This finisher was initially part of an apple juice processing line running milled apples. Features include: (4) 2-1/2 in. pitch paddles, bottom discharge panels, sub-frame mounted finisher, belt driven (547 final rpm) and vibration mounts. Toshiba Motor: 75 hp, 1760 rpm, 230/460 V, 179/89.5 amps, 60 Hz, 3 phase, 4 pole. Motor and finisher are connected by pulleys using 6 belts. Overall dimensions: 8 ft. 11 in. L x 2 ft. 10 in. W x 5 ft. H.