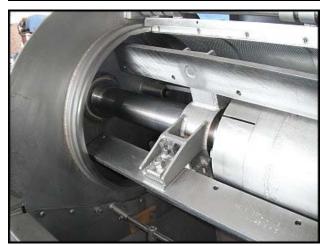

Brown International Corporation Paddle Finisher. Model: 5200. S/N: 5201 BA-4. Approximate capacity: 31 tons per hour. This finisher was initially part of an apple juice processing line running milled apples. Features include: (4) 2-1/2 in. pitch paddles, bottom discharge panels, sub-frame mounted finisher, belt driven (547 final rpm) and vibration mounts. Toshiba Motor: 75 hp, 1760 rpm, 230/460 V, 179/89.5 amps, 60 Hz, 3 phase, 4 pole. Motor and finisher are connected by pulleys using 6 belts. Overall dimensions: 8 ft. 11 in. L x 2 ft. 10 in. W x 5 ft. H.