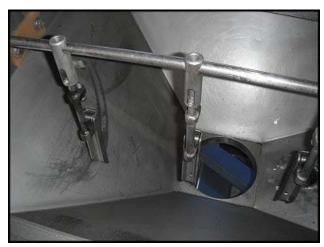

Brown International Corporation Paddle Finisher. Model: 5200. S/N: 5201 BA-4. Approximate capacity: 31 tons per hour. This finisher was initially part of an apple juice processing line running milled apples. Features include: (4) 2-1/2 in. pitch paddles, bottom discharge panels, sub-frame mounted finisher, belt driven (547 final rpm) and vibration mounts. Toshiba Motor: 75 hp, 1760 rpm, 230/460 V, 179/89.5 amps, 60 Hz, 3 phase, 4 pole. Motor and finisher are connected by pulleys using 6 belts. Overall dimensions: 8 ft. 11 in. L x 2 ft. 10 in. W x 5 ft. H.