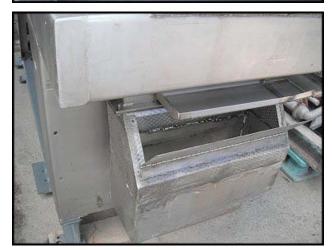

Brown International Corporation Paddle Finisher. Model: 5200. S/N: 5201 BA-4. Approximate capacity: 31 tons per hour. This finisher was initially part of an apple juice processing line running milled apples. Features include: (4) 2-1/2 in. pitch paddles, bottom discharge panels, sub-frame mounted finisher, belt driven (547 final rpm) and vibration mounts. Toshiba Motor: 75 hp, 1760 rpm, 230/460 V, 179/89.5 amps, 60 Hz, 3 phase, 4 pole. Motor and finisher are connected by pulleys using 6 belts. Overall dimensions: 8 ft. 11 in. L x 2 ft. 10 in. W x 5 ft. H.