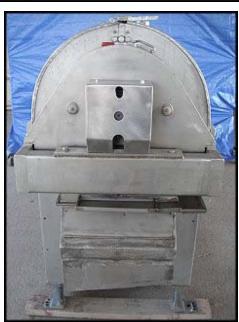

Brown International Corporation Paddle Finisher. Model: 5200. S/N: 5201 BA-4. Approximate capacity: 31 tons per hour. This finisher was initially part of an apple juice processing line running milled apples. Features include: (4) 2-1/2 in. pitch paddles, bottom discharge panels, sub-frame mounted finisher, belt driven (547 final rpm) and vibration mounts. Toshiba Motor: 75 hp, 1760 rpm, 230/460 V, 179/89.5 amps, 60 Hz, 3 phase, 4 pole. Motor and finisher are connected by pulleys using 6 belts. Overall dimensions: 8 ft. 11 in. L x 2 ft. 10 in. W x 5 ft. H.