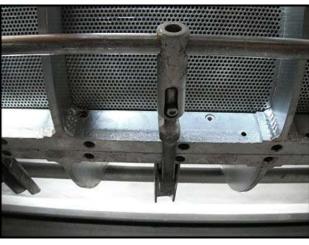

Brown International Corporation Paddle Finisher. Model: 5200. S/N: 5201 BA-4. Approximate capacity: 31 tons per hour. This finisher was initially part of an apple juice processing line running milled apples. Features include: (4) 2-1/2 in. pitch paddles, bottom discharge panels, sub-frame mounted finisher, belt driven (547 final rpm) and vibration mounts. Toshiba Motor: 75 hp, 1760 rpm, 230/460 V, 179/89.5 amps, 60 Hz, 3 phase, 4 pole. Motor and finisher are connected by pulleys using 6 belts. Overall dimensions: 8 ft. 11 in. L x 2 ft. 10 in. W x 5 ft. H.