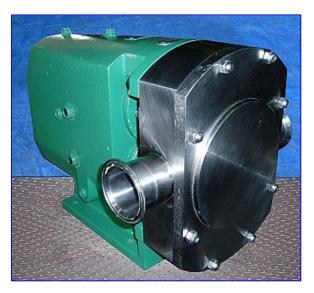

| Tri Clover TSR5 Positive Displacement Pump |                              |  |  |  |
|--------------------------------------------|------------------------------|--|--|--|
| Mfg: Tri Clover                            | Model: TSR5NLD-30MEU0WT-A0   |  |  |  |
| Stock No. RW-2306.5                        | Serial No <u>.</u> 351747-01 |  |  |  |

Tri Clover TSR5 Positive Displacement Pump. Model: TSR5NLD-30MEU0WT-A0. S/N: 351747-01. 3A sanitary rated. Displacement: 44.4 gal/100 rev. Seal option: Double mechanical seals. The TSR is designed for thorough CIP cleaning. Another quality is the interchangeability of rotors for additional flexibility when working with a wider range of temperatures and viscosities. Rotor casing is fully swept, minimizing product entrapment. Handles a wide array of viscosities. Inlets/outlets: (2) 3 in. dia. S-line fittings. Overall dimensions: 25 in. L x 14 in. W x 15 in. H.