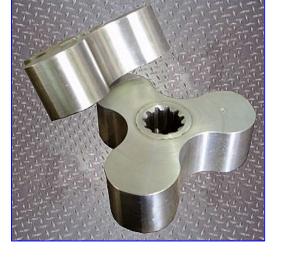

Tri Clover TSR5 Positive Displacement Pump. Model: TSR5NLD-30MEU0WT-A0. S/N: 351747-01. 3A sanitary rated. Displacement: 44.4 gal/100 rev. Seal option: Double mechanical seals. The TSR is designed for thorough CIP cleaning. Another quality is the interchangeability of rotors for additional flexibility when working with a wider range of temperatures and viscosities. Rotor casing is fully swept, minimizing product entrapment. Handles a wide array of viscosities. Inlets/outlets: (2) 3 in. dia. S-line fittings. Overall dimensions: 25 in. L x 14 in. W x 15 in. H.