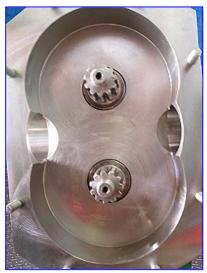

Tri Clover TSR5 Positive Displacement Pump. Model: TSR5NLD-30MEU0WT-A0. S/N: 351747-01. 3A sanitary rated. Displacement: 44.4 gal/100 rev. Seal option: Double mechanical seals. The TSR is designed for thorough CIP cleaning. Another quality is the interchangeability of rotors for additional flexibility when working with a wider range of temperatures and viscosities. Rotor casing is fully swept, minimizing product entrapment. Handles a wide array of viscosities. Inlets/outlets: (2) 3 in. dia. S-line fittings. Overall dimensions: 25 in. L x 14 in. W x 15 in. H.