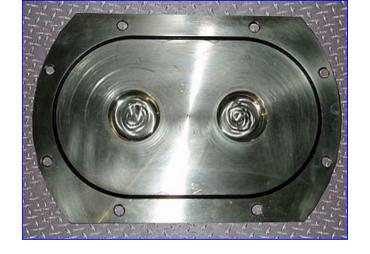

Tri Clover TSR5 Positive Displacement Pump. Model: TSR5NLD-30MEU0WT-A0. S/N: 351747-01. 3A sanitary rated. Displacement: 44.4 gal/100 rev. Seal option: Double mechanical seals. The TSR is designed for thorough CIP cleaning. Another quality is the interchangeability of rotors for additional flexibility when working with a wider range of temperatures and viscosities. Rotor casing is fully swept, minimizing product entrapment. Handles a wide array of viscosities. Inlets/outlets: (2) 3 in. dia. S-line fittings. Overall dimensions: 25 in. L x 14 in. W x 15 in. H.