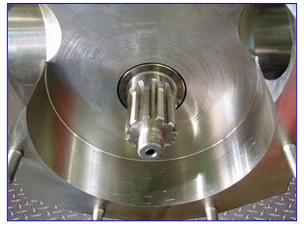

Tri Clover TSR5 Positive Displacement Pump. Model: TSR5NLD-30MEU0WT-A0. S/N: 351747-01. 3A sanitary rated. Displacement: 44.4 gal/100 rev. Seal option: Double mechanical seals. The TSR is designed for thorough CIP cleaning. Another quality is the interchangeability of rotors for additional flexibility when working with a wider range of temperatures and viscosities. Rotor casing is fully swept, minimizing product entrapment. Handles a wide array of viscosities. Inlets/outlets: (2) 3 in. dia. S-line fittings. Overall dimensions: 25 in. L x 14 in. W x 15 in. H.