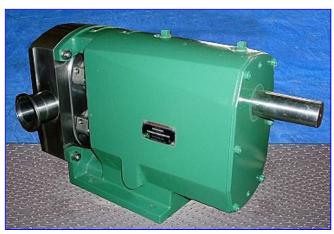

| Tri Clover TSR5 Positive Displacement Pump |                              |  |  |  |
|--------------------------------------------|------------------------------|--|--|--|
| Mfg: Tri Clover                            | Model: TSR5NLD-30MEU0WT-A0   |  |  |  |
| Stock No. RW-2306.5                        | Serial No <u>.</u> 351747-01 |  |  |  |

Tri Clover TSR5 Positive Displacement Pump. Model: TSR5NLD-30MEU0WT-A0. S/N: 351747-01. 3A sanitary rated. Displacement: 44.4 gal/100 rev. Seal option: Double mechanical seals. The TSR is designed for thorough CIP cleaning. Another quality is the interchangeability of rotors for additional flexibility when working with a wider range of temperatures and viscosities. Rotor casing is fully swept, minimizing product entrapment. Handles a wide array of viscosities. Inlets/outlets: (2) 3 in. dia. S-line fittings. Overall dimensions: 25 in. L x 14 in. W x 15 in. H.