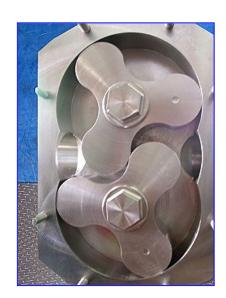

Tri Clover TSR5 Positive Displacement Pump. Model: TSR5NLD-30MEU0WT-A0. S/N: 351747-01. 3A sanitary rated. Displacement: 44.4 gal/100 rev. Seal option: Double mechanical seals. The TSR is designed for thorough CIP cleaning. Another quality is the interchangeability of rotors for additional flexibility when working with a wider range of temperatures and viscosities. Rotor casing is fully swept, minimizing product entrapment. Handles a wide array of viscosities. Inlets/outlets: (2) 3 in. dia. S-line fittings. Overall dimensions: 25 in. L x 14 in. W x 15 in. H.