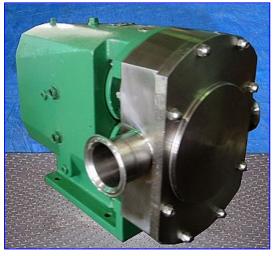

| Tri Clover TSR5 Positive Displacement Pump |                              |  |  |  |
|--------------------------------------------|------------------------------|--|--|--|
| Mfg: Tri Clover                            | Model: TSR5NLD-30MEU0WT-A0   |  |  |  |
| Stock No. RW-2306.5                        | Serial No <u>.</u> 351747-01 |  |  |  |

Tri Clover TSR5 Positive Displacement Pump. Model: TSR5NLD-30MEU0WT-A0. S/N: 351747-01. 3A sanitary rated. Displacement: 44.4 gal/100 rev. Seal option: Double mechanical seals. The TSR is designed for thorough CIP cleaning. Another quality is the interchangeability of rotors for additional flexibility when working with a wider range of temperatures and viscosities. Rotor casing is fully swept, minimizing product entrapment. Handles a wide array of viscosities. Inlets/outlets: (2) 3 in. dia. S-line fittings. Overall dimensions: 25 in. L x 14 in. W x 15 in. H.